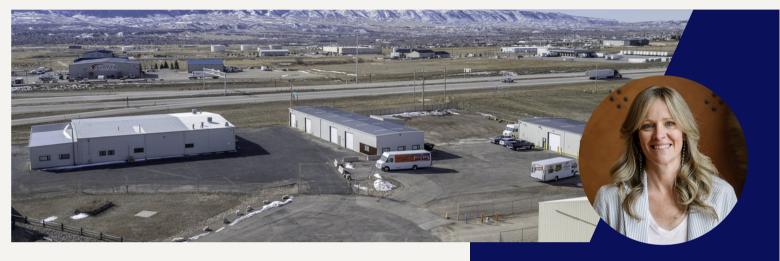

## 1770 & 1780 License St. Casper, Wy 82601

Price: \$82 per sqft | 2.36 Acres | 17,966 sqft Total

## **ABOUT THE PROPERTY**

Located off Highway 20/26, this versatile industrial property offers three well-maintained buildings, ideal for commercial use, business operations, or future development. Great investment for multitenant leasing.

## PROPERTY FEATURES

- Building #1 (9,326 sqft): 3 offices, 2 bathrooms, large breakroom, reception, conference room, 2 overhead doors, 2-car garage.
- Buildings #2 & #3 (5,148 sqft): 3 offices, 1
  bathroom, 4 overhead doors.
- Building #4 (3,492 sqft): 2 offices, 1 bathroom, 3 overhead doors, leased through June 2027 (\$13.75/sqft).