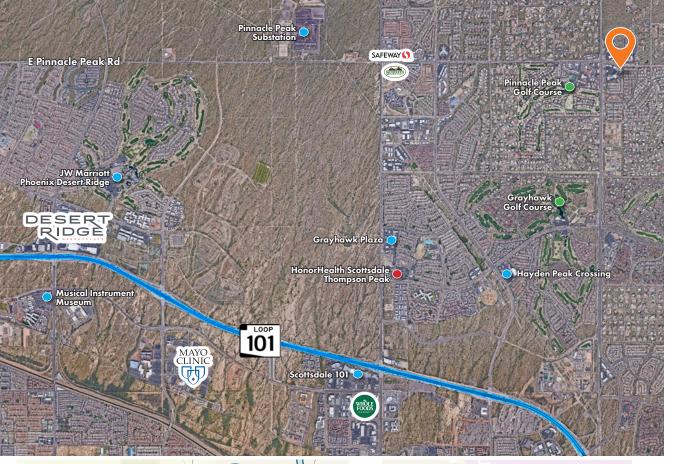

#### DEMOGRAPHICS

POPULATION 3,423 (1M) 26,865 (3M) 64,787 (5M)

AVG HH INCOME \$240,272 (1M) \$198,308 (3M) \$163,948 (5M)