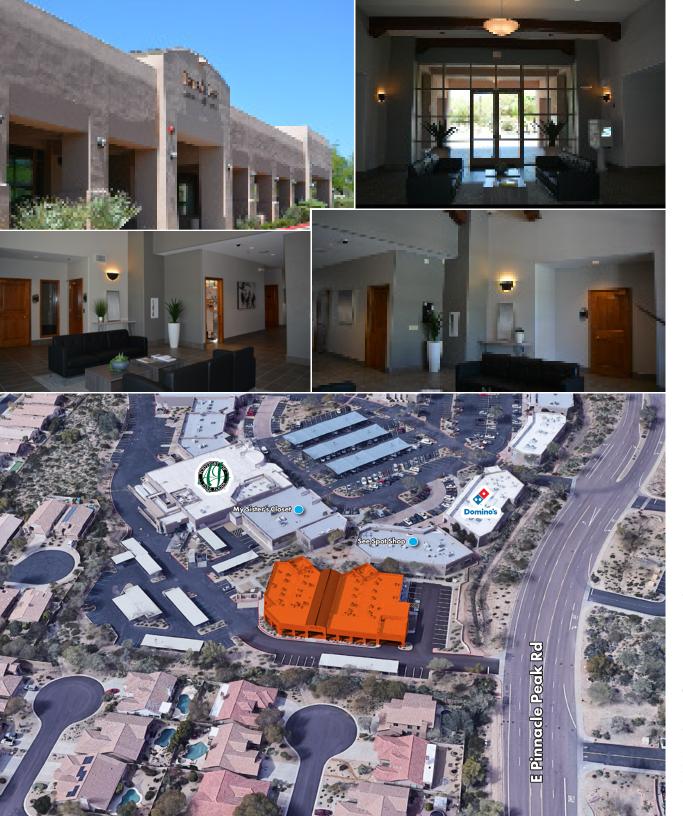

### PINNACLE EAST CORPORATE CENTER

CORPORATE

8955 E PINNACLE PEAK RD | SCOTTSDALE, AZ

LEASE RATE

OFFICE SUITES AVAILABLE FOR LEASE

±17,122 SF OFFICE CONDO BUILT IN 1999

> APN: 217-07-943 ZONED C-2

#### **PROPERTY OVERVIEW**

| Building Size: | ±17,122 SF    |
|----------------|---------------|
| Floors:        | 1             |
| Zoning:        | C-2           |
| Parcel Number: | 217-07-943    |
| Year Built:    | 1999          |
| Parking Ratio: | 4.3/1,000     |
| Frontage:      | Pinnacle Peak |

#### PROPERTY OVERVIEW

| Building Size: | ±17,122 SF    |
|----------------|---------------|
| Floors:        | 1             |
| Zoning:        | C-2           |
| Parcel Number: | 217-07-943    |
| Year Built:    | 1999          |
| Parking Ratio: | 4.3/1,000     |
| Frontage:      | Pinnacle Peak |