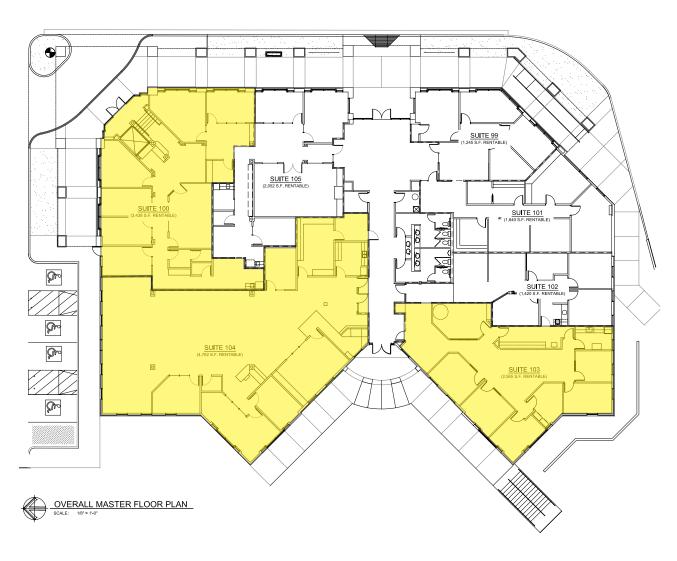

#### **AVAILABILITY**

Suite 100 | ±3,438 SF | \$21.00 F/S (Max Cont. w/ Ste 104 to ±8,200 SF)

Suite 103 | ±2,565 SF | \$21.00 F/S

Suite 104 | ±4,762 SF | \$21.00 F/S (Max Cont. w/ Ste 100 to ±8,200 SF)

#### AVAILABILITY

Suite 100 | ±3,438 SF | \$21.00 F/S (Max Cont. w/ Ste 104 to ±8,200 SF)

Suite 103 | ±2,565 SF | \$21.00 F/S

Suite 104 | ±4,762 SF | \$21.00 F/S (Max Cont. w/ Ste 100 to ±8,200 SF)