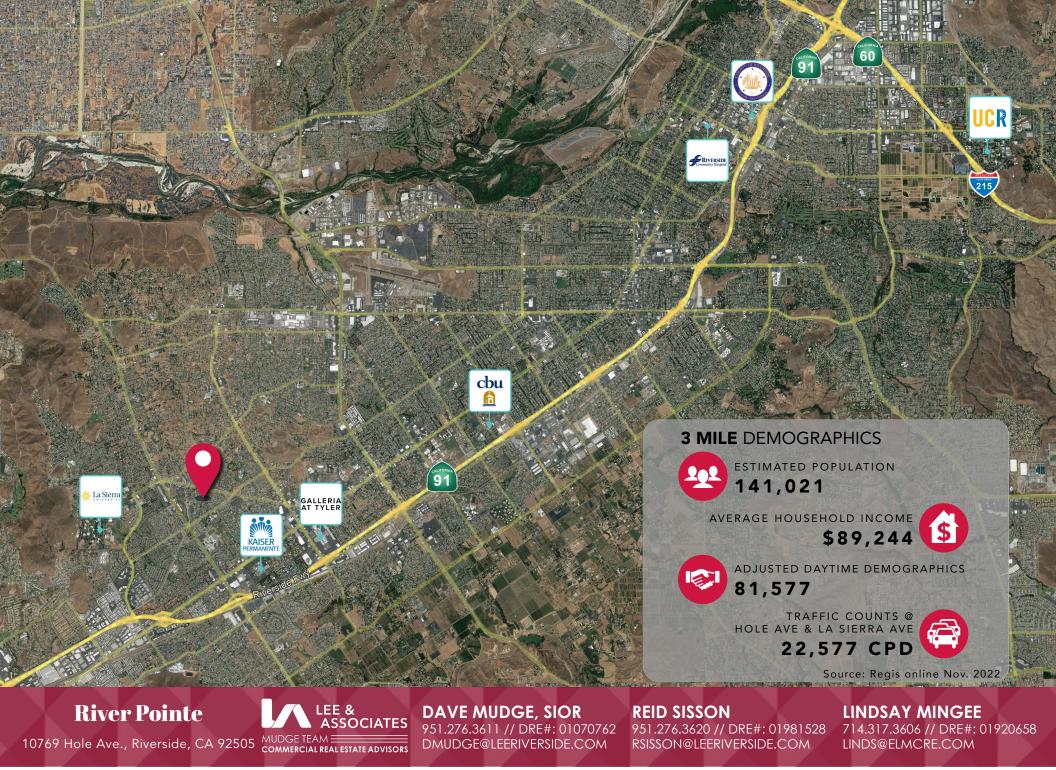

**River Pointe** 

10769 Hole Ave., Riverside, CA 92505

AL ESTATE ADVISORS

DAVE MUDGE, SIOR 951.276.3611 // DRE#: 01070762 DMUDGE@LEERIVERSIDE.COM REID SISSON 951.276.3620 // DRE#: 01981528 RSISSON@LEERIVERSIDE.COM LINDSAY MINGEE 714.317.3606 // DRE#: 01920658 LINDS@ELMCRE.COM