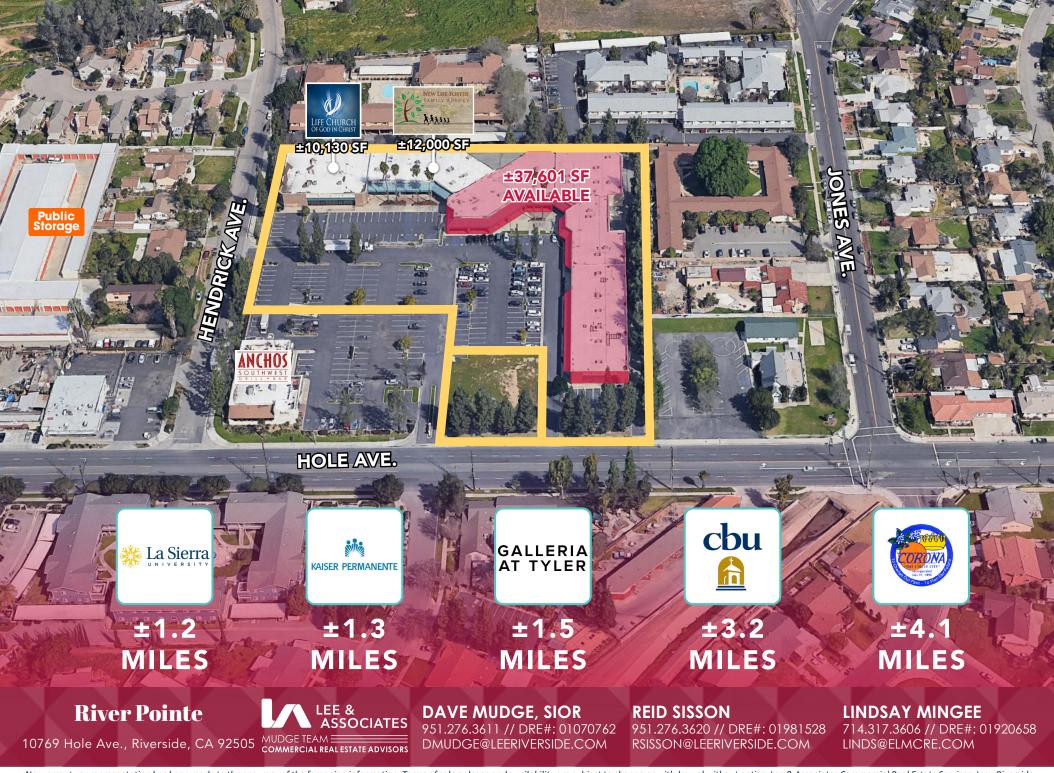

## **Property Highlights**

- ±37,601 SF neighborhood office/retail center undergoing exciting remodel with move-in April, 2024
- Small and large units available for lease and for sale (see availability on following page)
- Great zoning allows for office, retail, medical, and flex/light industrial
- Own your own commercial condo or lease
- 4 per 1,000 SF Parking Ratio
- Monument signage opportunities
- Walk to Ancho's Restaurant, a Riverside favorite since 1989
- Property located near Tyler Galleria in the heart of La Sierra neighborhood
- Future pad site also available for development
- Sale price and lease rate for individual units are on the following page

## Floor Plan & Availabilities

Up to ±37,601 RSF Available

**DAVE MUDGE, SIOR** 951.276.3611 // DRE#: 01070762 DMUDGE@LEERIVERSIDE.COM

LEE &

SSOCIATES

**River Pointe** 

10769 Hole Ave., Riverside, CA 92505

**REID SISSON** 951.276.3620 // DRE#: 01981528 RSISSON@LEERIVERSIDE.COM