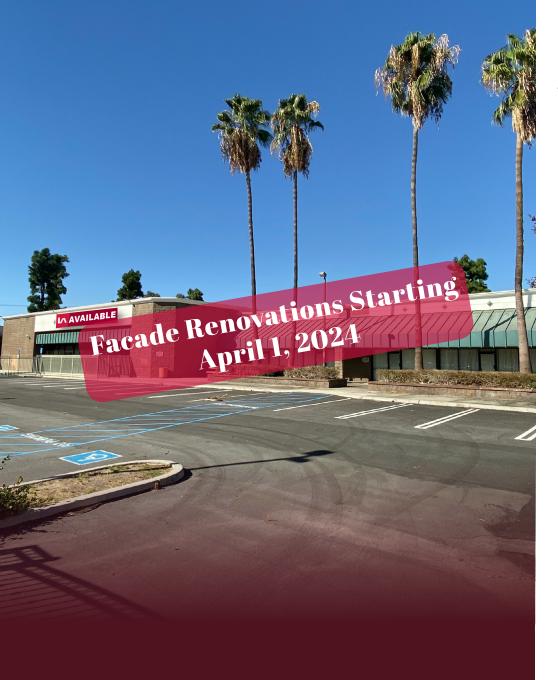

## FOR SALE AND LEASE OFFICE | RETAIL | MEDICAL | FLEX

Move-In April 1, 2024

FACADE RENOVATIONS START APRIL 1, 2024

**River Pointe** 10769 Hole Avenue, Riverside, CA 92505

DAVE MUDGE, SIOR 951.276.3611 // DRE#: 01070762 DMUDGE@LEERIVERSIDE.COM REID SISSON 951.276.3620 // DRE#: 01981528 RSISSON@LEERIVERSIDE.COM LINDSAY MINGEE 714.317.3606 // DRE#: 01920658 LINDS@ELMCRE.COM

## **Property Highlights**

- ±37,601 SF neighborhood office/retail center undergoing exciting remodel with move-in April, 2024
- Small and large units available for lease and for sale (see availability on following page)
- Great zoning allows for office, retail, medical, and flex/light industrial
- Own your own commercial condo or lease
- 4 per 1,000 SF Parking Ratio
- Monument signage opportunities
- Walk to Ancho's Restaurant, a Riverside favorite since 1989
- Property located near Tyler Galleria in the heart of La Sierra neighborhood
- Future pad site also available for development
- Sale price and lease rate for individual units are on the following page