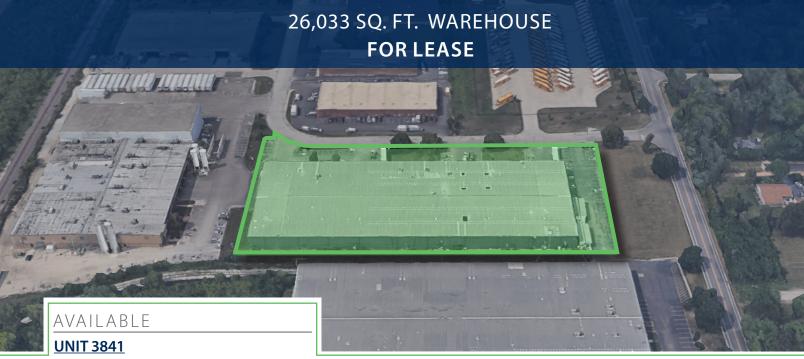

## 3841 SWANSON COURT | GURNEE, IL

**TOTAL SF:** 

26,033 Sq. Ft. **OFFICE:** 1,209 Sq. Ft. LOADING: 3 Interior Docks

1 Drive-In Door (12'H x 10'W)

**POWER:** 1,600 Amps @ 480/277 Volts

**AVAILABLE: Immediately** LEASE RATE: \$5.50 PSF Net