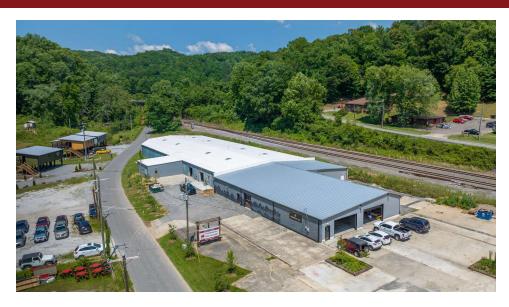

# FLEX SPACE FOR LEASE IN OLD FORT, NC



164 COMMERCE STREET, OLD FORT, NC 28762

Presented By

TIM BRAMLEY, CCIM, SIOR 828.548.0090 x103 Tim.Bramley@deweypa.com **DEWEY PROPERTY ADVISORS** 

1 Page Avenue Asheville, NC 28801 828.548.0090 deweypa.com

#### **EXECUTIVE SUMMARY**





#### **OFFERING SUMMARY**

Lease Rate: \$10.00 SF/yr (NNN) 28.800 SF **Building Size:** 

8.800 SF

Available SF:

#### **PROPERTY OVERVIEW**

Flex space for lease in Old Fort, NC. Suite A is 8,800 SF. The property is also located in an opportunity zone with a build-to-suit option for new tenants.

#### PROPERTY HIGHLIGHTS

- Flex space available with 16 foot ceiling heights
- · Dedicated Restrooms
- · Suite A has 4 roll-up doors & outdoor yard
- · Abundant on-site parking
- · Neighboring tenants include Euda Wine & FeelFree US



#### LEASE SPACES



#### **LEASE INFORMATION**

Lease Type:NNNLease Term:NegotiableTotal Space:8,800 SFLease Rate:\$10.00 SF/yr

#### **AVAILABLE SPACES**

SUITETENANTSIZE (SF)LEASE TYPELEASE RATESuite AAvailable8,800 SFNNN\$10.00 SF/yr

#### **AERIAL VIEW**