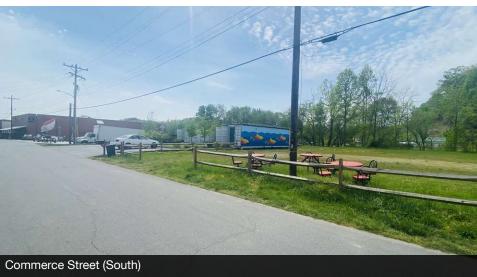

PROPERTY OVERVIEW**

Flex space for lease in Old Fort, NC. Suite A is 8,800 SF. The property is also located in an opportunity zone with a build-to-suit option for new tenants.

#### PROPERTY HIGHLIGHTS

- Flex space available with 16 foot ceiling heights
- · Dedicated Restrooms
- · Suite A has 4 roll-up doors & outdoor yard
- · Abundant on-site parking
- · Neighboring tenants include Euda Wine & FeelFree US



#### LEASE SPACES



#### **LEASE INFORMATION**

Lease Type:NNNLease Term:NegotiableTotal Space:8,800 SFLease Rate:\$10.00 SF/yr

#### **AVAILABLE SPACES**

SUITETENANTSIZE (SF)LEASE TYPELEASE RATESuite AAvailable8,800 SFNNN\$10.00 SF/yr

#### **AERIAL VIEW**



#### SUITE A







#### SUITE A PHOTOS





#### POPULAR INDUSTRIAL USE AREA CLOSE TO INTERSTATE



#### **ACCESS**









#### **AERIAL**



#### REGIONAL MAP



#### **OLD FORT**



#### **DEMOGRAPHICS MAP & REPORT**

| POPULATION           | 1 MILE    | 5 MILES   | 10 MILES  |
|----------------------|-----------|-----------|-----------|
| Total Population     | 195       | 5,307     | 26,235    |
| Average Age          | 45.7      | 45.4      | 42.8      |
| Average Age (Male)   | 44.4      | 43.0      | 41.4      |
| Average Age (Female) | 45.7      | 46.7      | 43.1      |
|                      |           |           |           |
| HOUSEHOLDS & INCOME  | 1 MILE    | 5 MILES   | 10 MILES  |
| Total Households     | 80        | 2,120     | 10,659    |
| # of Persons per HH  | 2.4       | 2.5       | 2.5       |
| Average HH Income    | \$47,876  | \$47,126  | \$50,900  |
| Average House Value  | \$1