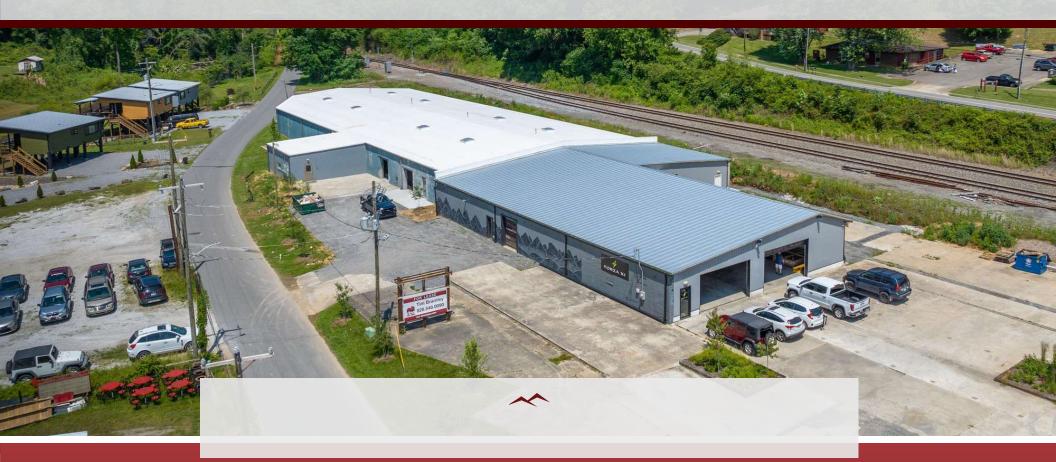

#### **AERIAL VIEW**

#### **PROPERTY OVERVIEW**

Flex space for lease in Old Fort, NC. Suite A is 8,800 SF. The property is also located in an opportunity zone with a build-to-suit option for new tenants.

#### PROPERTY HIGHLIGHTS

- Flex space available with 16 foot ceiling heights
- · Dedicated Restrooms
- · Suite A has 4 roll-up doors & outdoor yard
- · Abundant on-site parking
- · Neighboring tenants include Euda Wine & FeelFree US