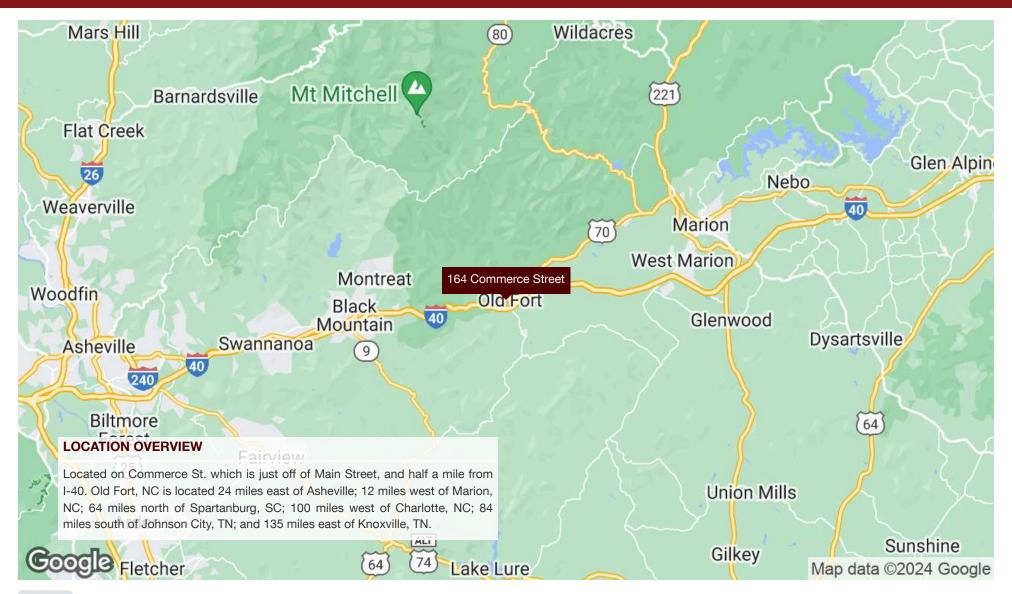

in Old Fort, NC. Suite A is 8,800 SF. The property is also located in an opportunity zone with a build-to-suit option for new tenants.

#### PROPERTY HIGHLIGHTS

- Flex space available with 16 foot ceiling heights
- · Dedicated Restrooms
- · Suite A has 4 roll-up doors & outdoor yard
- · Abundant on-site parking
- · Neighboring tenants include Euda Wine & FeelFree US



#### LEASE SPACES



#### **LEASE INFORMATION**

Lease Type:NNNLease Term:NegotiableTotal Space:8,800 SFLease Rate:\$10.00 SF/yr

#### **AVAILABLE SPACES**

SUITETENANTSIZE (SF)LEASE TYPELEASE RATESuite AAvailable8,800 SFNNN\$10.00 SF/yr

#### **AERIAL VIEW**



#### SUITE A







#### SUITE A PHOTOS





#### POPULAR INDUSTRIAL USE AREA CLOSE TO INTERSTATE



#### **ACCESS**









#### **AERIAL**



#### REGIONAL MAP



#### **OLD FORT**



#### **DEMOGRAPHICS MAP & REPORT**

| POPULATION           | 1 MILE    | 5 MILES   | 10 MILES  |
|----------------------|-----------|-----------|-----------|
| Total Population     | 195       | 5,307     | 26,235    |
| Average Age          | 45.7      | 45.4      | 42.8      |
| Average Age (Male)   | 44.4      | 43.0      | 41.4      |
| Average Age (Female) | 45.7      | 46.7      | 43.1      |
|                      |           |           |           |
| HOUSEHOLDS & INCOME  | 1 MILE    | 5 MILES   | 10 MILES  |
| Total Households     | 80        | 2,120     | 10,659    |
| # of Persons per HH  | 2.4       | 2.5       | 2.5       |
| Average HH Income    | \$47,876  | \$47,126  | \$50,900  |
| Average House Value  | \$132,997 | \$133,048 | \$160,665 |

<sup>\*<