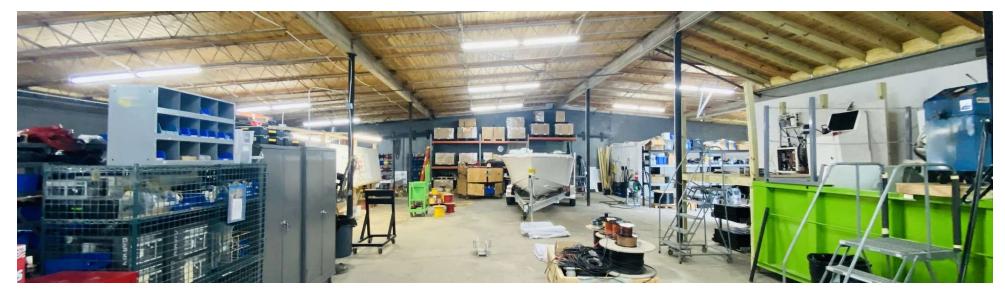

10.00 SF/yr (NNN) 28.800 SF **Building Size:** 

8.800 SF

Available SF:

#### **PROPERTY OVERVIEW**

Flex space for lease in Old Fort, NC. Suite A is 8,800 SF. The property is also located in an opportunity zone with a build-to-suit option for new tenants.

#### PROPERTY HIGHLIGHTS

- Flex space available with 16 foot ceiling heights
- · Dedicated Restrooms
- · Suite A has 4 roll-up doors & outdoor yard
- · Abundant on-site parking
- · Neighboring tenants include Euda Wine & FeelFree US



#### LEASE SPACES



#### **LEASE INFORMATION**

Lease Type:NNNLease Term:NegotiableTotal Space:8,800 SFLease Rate:\$10.00 SF/yr

#### **AVAILABLE SPACES**

SUITETENANTSIZE (SF)LEASE TYPELEASE RATESuite AAvailable8,800 SFNNN\$10.00 SF/yr

#### **AERIAL VIEW**



#### SUITE A







#### SUITE A PHOTOS





#### POPULAR INDUSTRIAL USE AREA CLOSE TO INTERSTATE



#### **ACCESS**









#### **AERIAL**



#### REGIONAL MAP



#### **OLD FORT**



#### **DEMOGRAPHICS MAP & REPORT**

| POPULATION           | 1 MILE    | 5 MILES   | 10 MILES  |
|----------------------|-----------|-----------|-----------|
| Total Population     | 195       | 5,307     | 26,235    |
| Average Age          | 45.7      | 45.4      | 42.8      |
| Average Age (Male)   | 44.4      | 43.0      | 41.4      |
| Average Age (Female) | 45.7      | 46.7      | 43.1      |
|                      |           |           |           |
| HOUSEHOLDS & INCOME  | 1 MILE    | 5 MILES   | 10 MILES  |
| Total Households     | 80        | 2,120     | 10,659    |
| # of Persons per HH  | 2.4       | 2.5       | 2.5       |
| Averag