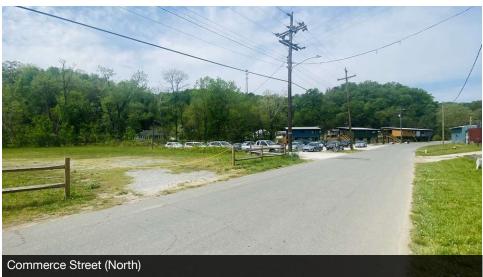

OPERTY OVERVIEW**

Flex space for lease in Old Fort, NC. Suite A is 8,800 SF. The property is also located in an opportunity zone with a build-to-suit option for new tenants.

#### PROPERTY HIGHLIGHTS

- Flex space available with 16 foot ceiling heights
- · Dedicated Restrooms
- · Suite A has 4 roll-up doors & outdoor yard
- · Abundant on-site parking
- · Neighboring tenants include Euda Wine & FeelFree US



#### LEASE SPACES



#### **LEASE INFORMATION**

Lease Type:NNNLease Term:NegotiableTotal Space:8,800 SFLease Rate:\$10.00 SF/yr

#### **AVAILABLE SPACES**

SUITETENANTSIZE (SF)LEASE TYPELEASE RATESuite AAvailable8,800 SFNNN\$10.00 SF/yr

#### **AERIAL VIEW**



#### SUITE A







#### SUITE A PHOTOS





#### POPULAR INDUSTRIAL USE AREA CLOSE TO INTERSTATE



#### **ACCESS**









#### **AERIAL**



#### REGIONAL MAP



#### **OLD FORT**



#### **DEMOGRAPHICS MAP & REPORT**

| POPULATION           | 1 MILE    | 5 MILES   | 10 MILES  |
|----------------------|-----------|-----------|-----------|
| Total Population     | 195       | 5,307     | 26,235    |
| Average Age          | 45.7      | 45.4      | 42.8      |
| Average Age (Male)   | 44.4      | 43.0      | 41.4      |
| Average Age (Female) | 45.7      | 46.7      | 43.1      |
|                      |           |           |           |
| HOUSEHOLDS & INCOME  | 1 MILE    | 5 MILES   | 10 MILES  |
| Total Households     | 80        | 2,120     | 10,659    |
| # of Persons per HH  | 2.4       | 2.5       | 2.5       |
| Average HH Income    | \$47,876  | \$47,126  | \$50,900  |
| Average House Value  | \$132