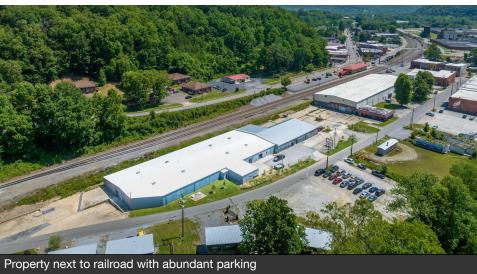

#### **AERIAL VIEW**

#### PROPERTY HIGHLIGHTS

- Flex space available with 16 foot ceiling heights
- · Dedicated Restrooms
- · Suite A has 4 roll-up doors & outdoor yard
- · Abundant on-site parking
- · Neighboring tenants include Euda Wine & FeelFree US