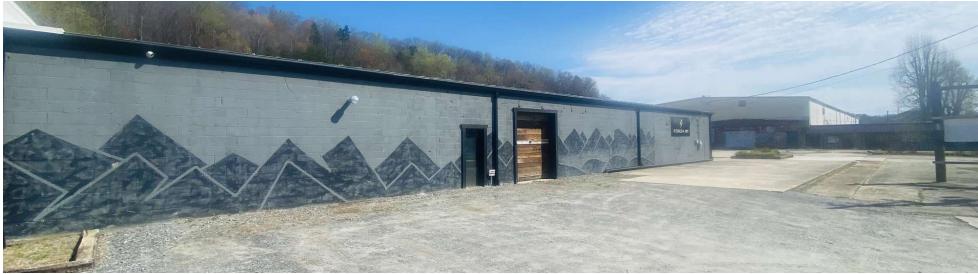

MMARY**

Lease Rate: \$10.00 SF/yr (NNN) 28.800 SF **Building Size:** 

8.800 SF

Available SF:

#### **PROPERTY OVERVIEW**

Flex space for lease in Old Fort, NC. Suite A is 8,800 SF. The property is also located in an opportunity zone with a build-to-suit option for new tenants.

#### PROPERTY HIGHLIGHTS

- Flex space available with 16 foot ceiling heights
- · Dedicated Restrooms
- · Suite A has 4 roll-up doors & outdoor yard
- · Abundant on-site parking
- · Neighboring tenants include Euda Wine & FeelFree US



#### LEASE SPACES



#### **LEASE INFORMATION**

Lease Type:NNNLease Term:NegotiableTotal Space:8,800 SFLease Rate:\$10.00 SF/yr

#### **AVAILABLE SPACES**

SUITETENANTSIZE (SF)LEASE TYPELEASE RATESuite AAvailable8,800 SFNNN\$10.00 SF/yr

#### **AERIAL VIEW**



#### SUITE A







#### SUITE A PHOTOS





#### POPULAR INDUSTRIAL USE AREA CLOSE TO INTERSTATE



#### **ACCESS**









#### **AERIAL**



#### REGIONAL MAP



#### **OLD FORT**



#### **DEMOGRAPHICS MAP & REPORT**

| POPULATION           | 1 MILE    | 5 MILES   | 10 MILES  |
|----------------------|-----------|-----------|-----------|
| Total Population     | 195       | 5,307     | 26,235    |
| Average Age          | 45.7      | 45.4      | 42.8      |
| Average Age (Male)   | 44.4      | 43.0      | 41.4      |
| Average Age (Female) | 45.7      | 46.7      | 43.1      |
|                      |           |           |           |
| HOUSEHOLDS & INCOME  | 1 MILE    | 5 MILES   | 10 MILES  |
| Total Households     | 80        | 2,120     | 10,659    |
| # of Persons per HH  | 2.4       | 2.5