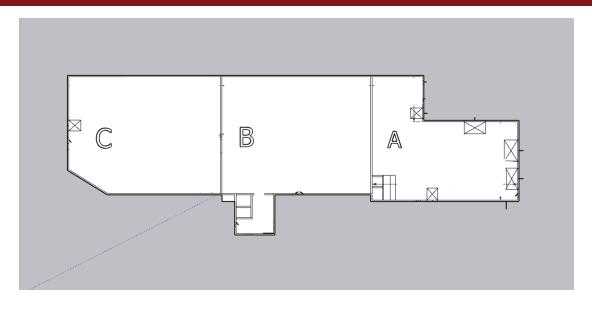

#### SUITE A

#### **PROPERTY OVERVIEW**

Flex space for lease in Old Fort, NC. Suite A is 8,800 SF. The property is also located in an opportunity zone with a build-to-suit option for new tenants.

#### **AVAILABLE SPACES**

SUITETENANTSIZE (SF)LEASE TYPELEASE RATESuite AAvailable8,800 SFNNN\$10.00 SF/yr