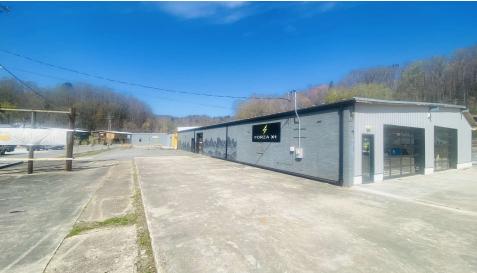

SUMMARY**

Lease Rate: \$10.00 SF/yr (NNN) 28.800 SF **Building Size:** 

8.800 SF

Available SF:

#### **PROPERTY OVERVIEW**

Flex space for lease in Old Fort, NC. Suite A is 8,800 SF. The property is also located in an opportunity zone with a build-to-suit option for new tenants.

#### PROPERTY HIGHLIGHTS

- Flex space available with 16 foot ceiling heights
- · Dedicated Restrooms
- · Suite A has 4 roll-up doors & outdoor yard
- · Abundant on-site parking
- · Neighboring tenants include Euda Wine & FeelFree US



#### LEASE SPACES



#### **LEASE INFORMATION**

Lease Type:NNNLease Term:NegotiableTotal Space:8,800 SFLease Rate:\$10.00 SF/yr

#### **AVAILABLE SPACES**

SUITETENANTSIZE (SF)LEASE TYPELEASE RATESuite AAvailable8,800 SFNNN\$10.00 SF/yr

#### **AERIAL VIEW**



#### SUITE A







#### SUITE A PHOTOS





#### POPULAR INDUSTRIAL USE AREA CLOSE TO INTERSTATE



#### **ACCESS**









#### **AERIAL**



#### REGIONAL MAP



#### **OLD FORT**



#### **DEMOGRAPHICS MAP & REPORT**

| POPULATION           | 1 MILE    | 5 MILES   | 10 MILES  |
|----------------------|-----------|-----------|-----------|
| Total Population     | 195       | 5,307     | 26,235    |
| Average Age          | 45.7      | 45.4      | 42.8      |
| Average Age (Male)   | 44.4      | 43.0      | 41.4      |
| Average Age (Female) | 45.7      | 46.7      | 43.1      |
|                      |           |           |           |
| HOUSEHOLDS & INCOME  | 1 MILE    | 5 MILES   | 10 MILES  |
| Total Households     | 80        | 2,120     | 10,659    |
| # of Persons per HH  | 2.4       | 2.5