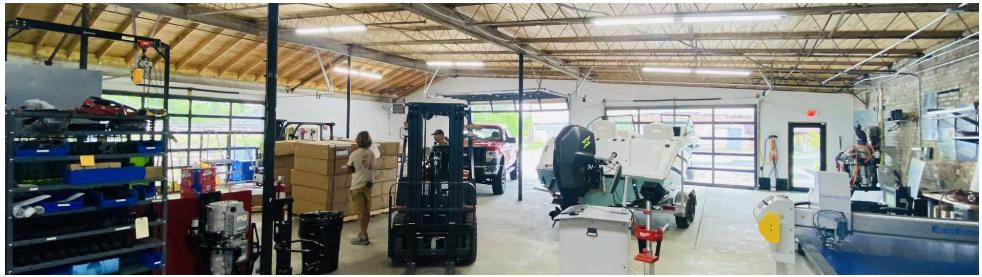

.00 SF/yr (NNN) 28.800 SF **Building Size:** 

8.800 SF

Available SF:

#### **PROPERTY OVERVIEW**

Flex space for lease in Old Fort, NC. Suite A is 8,800 SF. The property is also located in an opportunity zone with a build-to-suit option for new tenants.

#### PROPERTY HIGHLIGHTS

- Flex space available with 16 foot ceiling heights
- · Dedicated Restrooms
- · Suite A has 4 roll-up doors & outdoor yard
- · Abundant on-site parking
- · Neighboring tenants include Euda Wine & FeelFree US



#### LEASE SPACES



#### **LEASE INFORMATION**

Lease Type:NNNLease Term:NegotiableTotal Space:8,800 SFLease Rate:\$10.00 SF/yr

#### **AVAILABLE SPACES**

SUITETENANTSIZE (SF)LEASE TYPELEASE RATESuite AAvailable8,800 SFNNN\$10.00 SF/yr

#### **AERIAL VIEW**



#### SUITE A







#### SUITE A PHOTOS





#### POPULAR INDUSTRIAL USE AREA CLOSE TO INTERSTATE



#### **ACCESS**









#### **AERIAL**



#### REGIONAL MAP



#### **OLD FORT**



#### **DEMOGRAPHICS MAP & REPORT**

| POPULATION           | 1 MILE    | 5 MILES   | 10 MILES  |
|----------------------|-----------|-----------|-----------|
| Total Population     | 195       | 5,307     | 26,235    |
| Average Age          | 45.7      | 45.4      | 42.8      |
| Average Age (Male)   | 44.4      | 43.0      | 41.4      |
| Average Age (Female) | 45.7      | 46.7      | 43.1      |
|                      |           |           |           |
| HOUSEHOLDS & INCOME  | 1 MILE    | 5 MILES   | 10 MILES  |
| Total Households     | 80        | 2,120     | 10,659    |
| # of Persons per HH  | 2.4       | 2.5       | 2.5       |
| Average