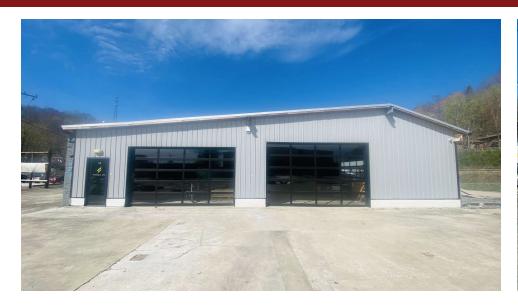

G SUMMARY**

Lease Rate: \$10.00 SF/yr (NNN) 28.800 SF **Building Size:** 

8.800 SF

Available SF:

#### **PROPERTY OVERVIEW**

Flex space for lease in Old Fort, NC. Suite A is 8,800 SF. The property is also located in an opportunity zone with a build-to-suit option for new tenants.

#### PROPERTY HIGHLIGHTS

- Flex space available with 16 foot ceiling heights
- · Dedicated Restrooms
- · Suite A has 4 roll-up doors & outdoor yard
- · Abundant on-site parking
- · Neighboring tenants include Euda Wine & FeelFree US



#### LEASE SPACES



#### **LEASE INFORMATION**

Lease Type:NNNLease Term:NegotiableTotal Space:8,800 SFLease Rate:\$10.00 SF/yr

#### **AVAILABLE SPACES**

SUITETENANTSIZE (SF)LEASE TYPELEASE RATESuite AAvailable8,800 SFNNN\$10.00 SF/yr

#### **AERIAL VIEW**



#### SUITE A







#### SUITE A PHOTOS





#### POPULAR INDUSTRIAL USE AREA CLOSE TO INTERSTATE



#### **ACCESS**









#### **AERIAL**



#### REGIONAL MAP



#### **OLD FORT**



#### **DEMOGRAPHICS MAP & REPORT**

| POPULATION           | 1 MILE    | 5 MILES   | 10 MILES  |
|----------------------|-----------|-----------|-----------|
| Total Population     | 195       | 5,307     | 26,235    |
| Average Age          | 45.7      | 45.4      | 42.8      |
| Average Age (Male)   | 44.4      | 43.0      | 41.4      |
| Average Age (Female) | 45.7      | 46.7      | 43.1      |
|                      |           |           |           |
| HOUSEHOLDS & INCOME  | 1 MILE    | 5 MILES   | 10 MILES  |
| Total Households     | 80        | 2,120     | 10,659    |
| # of Persons per HH  | 2.4       | 2.5