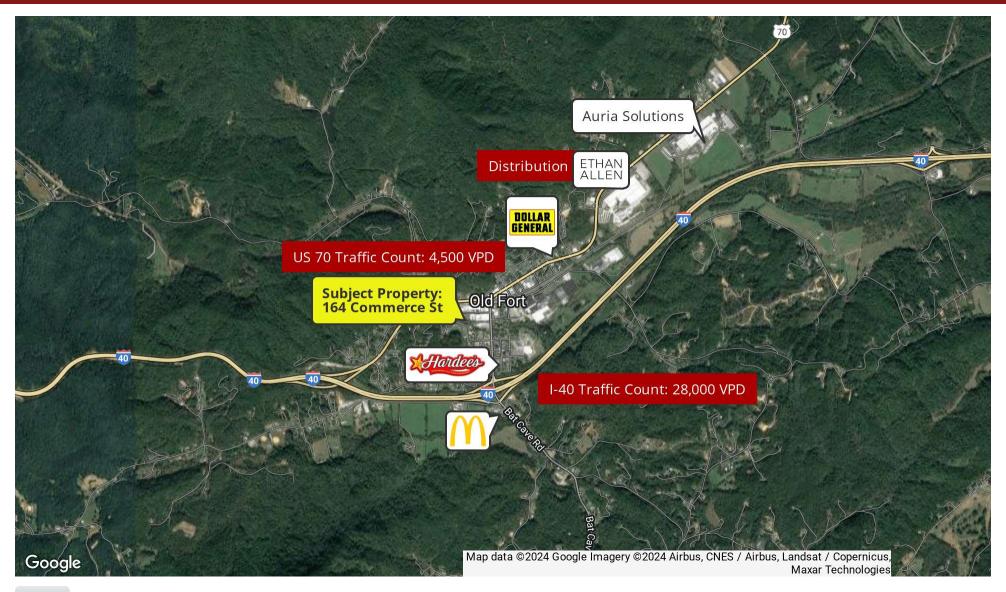

#### POPULAR INDUSTRIAL USE AREA CLOSE TO INTERSTATE

#### **ACCESS**

#### REGIONAL MAP