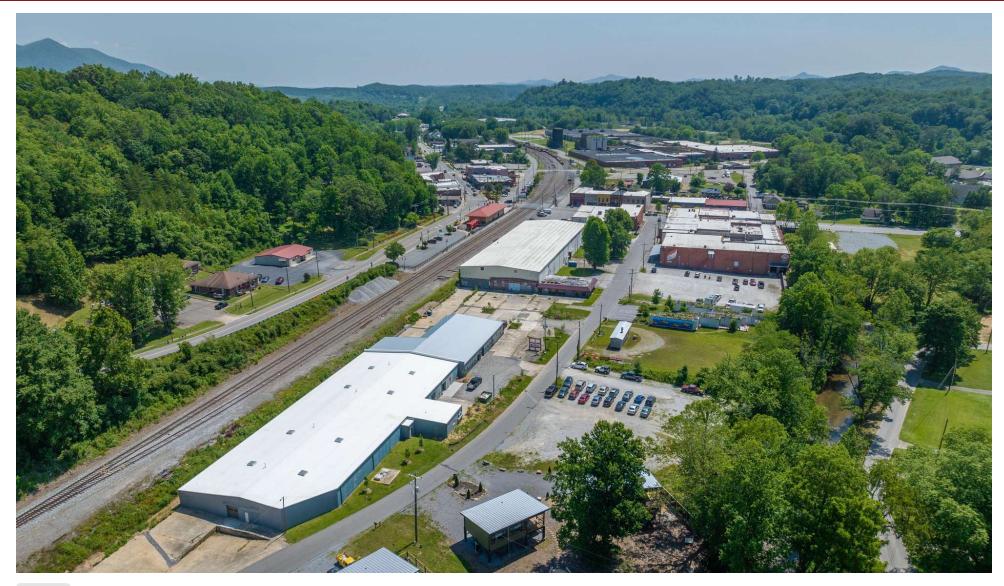

Flex space for lease in Old Fort, NC. Suite A is 8,800 SF. The property is also located in an opportunity zone with a build-to-suit option for new tenants.

#### PROPERTY HIGHLIGHTS

- Flex space available with 16 foot ceiling heights
- · Dedicated Restrooms
- · Suite A has 4 roll-up doors & outdoor yard
- · Abundant on-site parking
- · Neighboring tenants include Euda Wine & FeelFree US



#### LEASE SPACES



#### **LEASE INFORMATION**

Lease Type:NNNLease Term:NegotiableTotal Space:8,800 SFLease Rate:\$10.00 SF/yr

#### **AVAILABLE SPACES**

SUITETENANTSIZE (SF)LEASE TYPELEASE RATESuite AAvailable8,800 SFNNN\$10.00 SF/yr

#### **AERIAL VIEW**



#### SUITE A







#### SUITE A PHOTOS





#### POPULAR INDUSTRIAL USE AREA CLOSE TO INTERSTATE



#### **ACCESS**









#### **AERIAL**



#### REGIONAL MAP



#### **OLD FORT**



#### **DEMOGRAPHICS MAP & REPORT**

| POPULATION           | 1 MILE    | 5 MILES   | 10 MILES  |
|----------------------|-----------|-----------|-----------|
| Total Population     | 195       | 5,307     | 26,235    |
| Average Age          | 45.7      | 45.4      | 42.8      |
| Average Age (Male)   | 44.4      | 43.0      | 41.4      |
| Average Age (Female) | 45.7      | 46.7      | 43.1      |
|                      |           |           |           |
| HOUSEHOLDS & INCOME  | 1 MILE    | 5 MILES   | 10 MILES  |
| Total Households     | 80        | 2,120     | 10,659    |
| # of Persons per HH  | 2.4       | 2.5       | 2.5       |
| Average HH Income    | \$47,876  | \$47,126  | \$50,900  |
| Average House Value  | \$132,997 | \$133,048 |