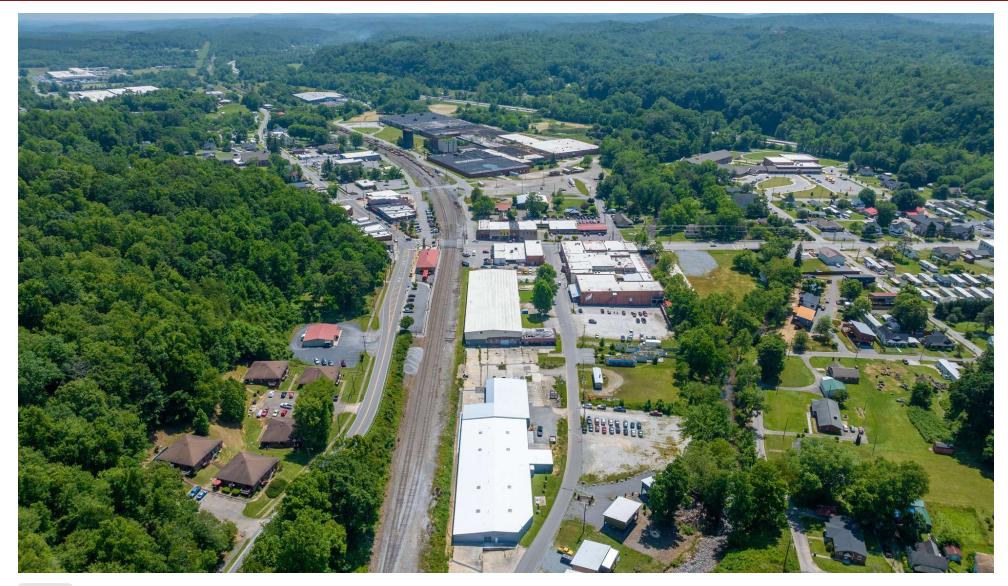

e A is 8,800 SF. The property is also located in an opportunity zone with a build-to-suit option for new tenants.

#### PROPERTY HIGHLIGHTS

- Flex space available with 16 foot ceiling heights
- · Dedicated Restrooms
- · Suite A has 4 roll-up doors & outdoor yard
- · Abundant on-site parking
- · Neighboring tenants include Euda Wine & FeelFree US



#### LEASE SPACES



#### **LEASE INFORMATION**

Lease Type:NNNLease Term:NegotiableTotal Space:8,800 SFLease Rate:\$10.00 SF/yr

#### **AVAILABLE SPACES**

SUITETENANTSIZE (SF)LEASE TYPELEASE RATESuite AAvailable8,800 SFNNN\$10.00 SF/yr

#### **AERIAL VIEW**



#### SUITE A







#### SUITE A PHOTOS





#### POPULAR INDUSTRIAL USE AREA CLOSE TO INTERSTATE



#### **ACCESS**









#### **AERIAL**



#### REGIONAL MAP



#### **OLD FORT**



#### **DEMOGRAPHICS MAP & REPORT**

| POPULATION           | 1 MILE    | 5 MILES   | 10 MILES  |
|----------------------|-----------|-----------|-----------|
| Total Population     | 195       | 5,307     | 26,235    |
| Average Age          | 45.7      | 45.4      | 42.8      |
| Average Age (Male)   | 44.4      | 43.0      | 41.4      |
| Average Age (Female) | 45.7      | 46.7      | 43.1      |
|                      |           |           |           |
| HOUSEHOLDS & INCOME  | 1 MILE    | 5 MILES   | 10 MILES  |
| Total Households     | 80        | 2,120     | 10,659    |
| # of Persons per HH  | 2.4       | 2.5       | 2.5       |
| Average HH Income    | \$47,876  | \$47,126  | \$50,900  |
| Average House Value  | \$132,997 | \$133,048 | \$160,665 |

<sup>\*</sup> Demographic dat