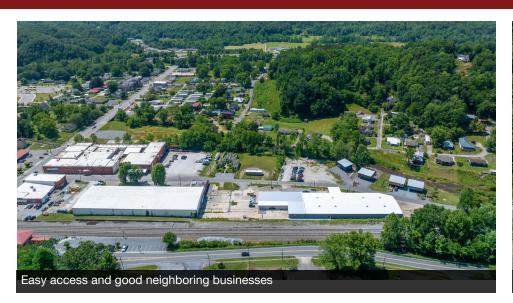

# **PROPERTY OVERVIEW**

Flex space for lease in Old Fort, NC. Suite A is 8,800 SF. The property is also located in an opportunity zone with a build-to-suit option for new tenants.

#### PROPERTY HIGHLIGHTS

- Flex space available with 16 foot ceiling heights
- · Dedicated Restrooms
- · Suite A has 4 roll-up doors & outdoor yard
- · Abundant on-site parking
- · Neighboring tenants include Euda Wine & FeelFree US



#### LEASE SPACES



#### **LEASE INFORMATION**

Lease Type:NNNLease Term:NegotiableTotal Space:8,800 SFLease Rate:\$10.00 SF/yr

#### **AVAILABLE SPACES**

SUITETENANTSIZE (SF)LEASE TYPELEASE RATESuite AAvailable8,800 SFNNN\$10.00 SF/yr

#### **AERIAL VIEW**



#### SUITE A







#### SUITE A PHOTOS





#### POPULAR INDUSTRIAL USE AREA CLOSE TO INTERSTATE



#### **ACCESS**









#### **AERIAL**



#### REGIONAL MAP



#### **OLD FORT**



#### **DEMOGRAPHICS MAP & REPORT**

| POPULATION           | 1 MILE    | 5 MILES   | 10 MILES  |
|----------------------|-----------|-----------|-----------|
| Total Population     | 195       | 5,307     | 26,235    |
| Average Age          | 45.7      | 45.4      | 42.8      |
| Average Age (Male)   | 44.4      | 43.0      | 41.4      |
| Average Age (Female) | 45.7      | 46.7      | 43.1      |
|                      |           |           |           |
| HOUSEHOLDS & INCOME  | 1 MILE    | 5 MILES   | 10 MILES  |
| Total Households     | 80        | 2,120     | 10,659    |
| # of Persons per HH  | 2.4       | 2.5       | 2.5       |
| Average HH Income    | \$47,876  | \$47,126  | \$50,900  |
| Average House Value  |