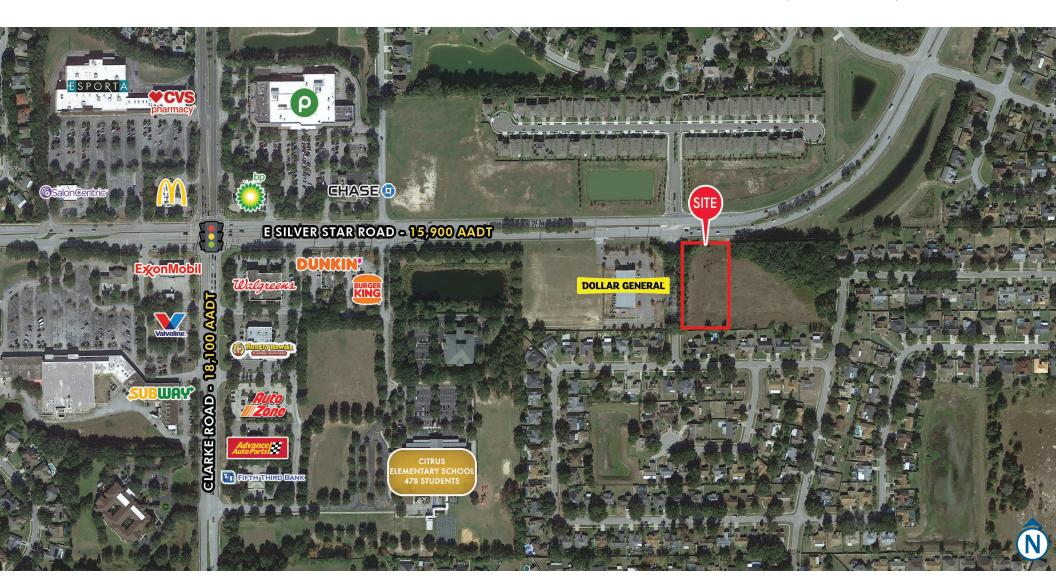

#### **HIGHLIGHTS**

- $\pm 1.5$  acres available for sale or lease
- Located at the SEC of E Silver Star Road and Silver Bend Boulevard
- $\pm$  162 feet of frontage on E Silver Star Road
- Easy access and close proximity to 408, 429 and the Turnpike
- Traffic counts: 15,900 AADT on E Silver Star Road
- Other nearby retailers include: