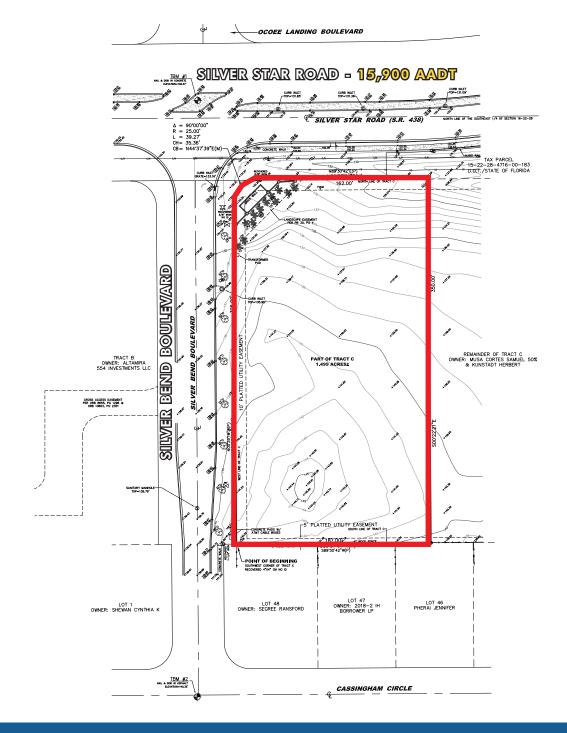

|
| 5 Minutes  | 10 Minutes                           | 15 Minutes                                                         |
| J Milloles | 10 Milloles                          | 15 Minutes                                                         |
| 26,212     | 126,284                              | 264,740                                                            |
|            |                                      |                                                                    |
| 26,212     | 126,284                              | 264,740                                                            |
|            | 10,478<br>3,486<br>8,504<br>\$89,583 | 10,478 92,628<br>3,486 31,241<br>8,504 73,626<br>\$89,583 \$78,365 |



## OCOEE LAND SITE | EXECUTIVE SUMMARY





# OCOEE LAND SITE | SURVEY





OCOEE LAND SITE | MARKET AERIAL





### **CONTACT AGENT**

VANESA RODRIGUEZ SENIOR DIRECTOR vanesarodriguez@katzretail.com (321) 948-9634



## **KATZ & ASSOCIATES**

RETAIL REAL ESTATE ADVISORS

katzretail.com

The information herein was obtained from third parties and has not been independently verified by Katz & Associates. Any and all interested parties should have their choice of experts inspect the property and verify all information. Katz & Associates makes no warranties or guarantees as to the information given to any prospective buyer or tenant. REV: 02.17.23