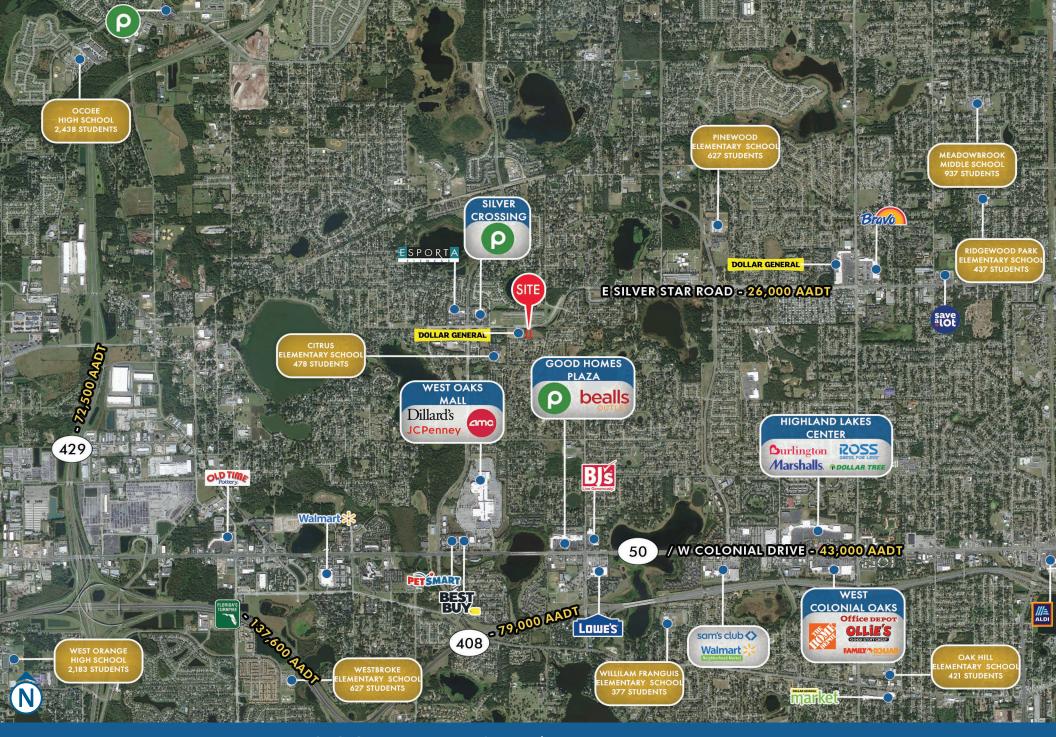

#### **HIGHLIGHTS**

- $\pm 1.5$  acres available for sale or lease
- Located at the SEC of E Silver Star Road and Silver Bend Boulevard
- $\pm$  162 feet of frontage on E Silver Star Road
- Easy access and close proximity to 408, 429 and the Turnpike
- Traffic counts: 15,900 AADT on E Silver Star Road
- Other nearby retailers include:

# OCOEE LAND SITE | SURVEY

OCOEE LAND SITE | MARKET AERIAL