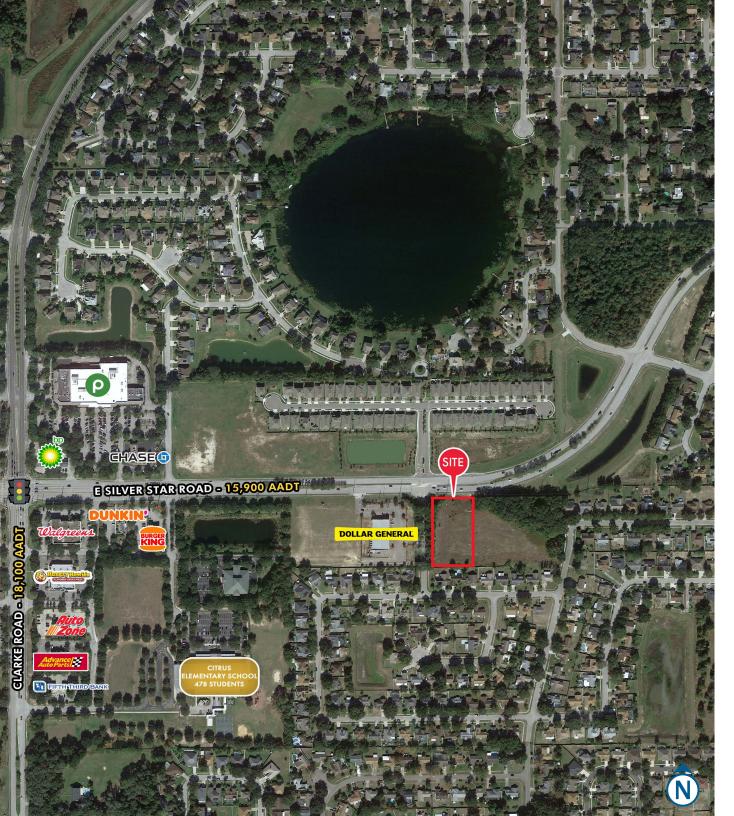

#### **HIGHLIGHTS**

- $\pm 1.5$  acres available for sale or lease
- Located at the SEC of E Silver Star Road and Silver Bend Boulevard
- $\pm$  162 feet of frontage on E Silver Star Road
- Easy access and close proximity to 408, 429 and the Turnpike
- Traffic counts: 15,900 AADT on E Silver Star Road
- Other nearby retailers include:

# OCOEE LAND SITE | SURVEY

OCOEE LAND SITE | MARKET AERIAL