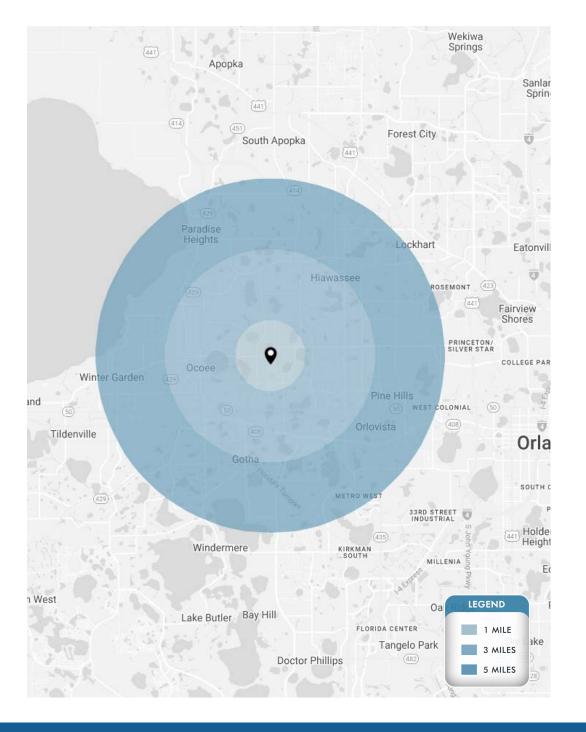

#### **DEMOGRAPHICS**

| 1 Mile     | 3 Miles                              | 5 Miles                                                            |
|------------|--------------------------------------|--------------------------------------------------------------------|
| 10,478     | 92,628                               | 233,635                                                            |
| 3,486      | 31,241                               | 79,898                                                             |
| 8,504      | 73,626                               | 184,749                                                            |
| \$89,583   | \$78,365                             | \$82,341                                                           |
| 5 Minutes  | 10 Minutes                           | 15 Minutes                                                         |
| J Milloles | 10 Milloles                          | 15 Minutes                                                         |
| 26,212     | 126,284                              | 264,740                                                            |
|            |                                      |                                                                    |
| 26,212     | 126,284                              | 264,740                                                            |
|            | 10,478<br>3,486<br>8,504<br>\$89,583 | 10,478 92,628<br>3,486 31,241<br>8,504 73,626<br>\$89,583 \$78,365 |