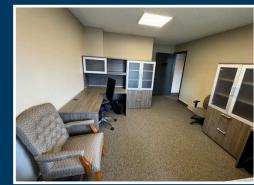

There are three spacious, private offices that can serve multiple people &/or as an executive office. Each office features a private outdoor patio, vaulted ceilings, & modern furniture. There are common area restrooms available on the main floor. Available now! Triple nets include utilities (minus internet, phone, & cable). This office would make a great location for any general office user. Located on the corner of 29th Street and Taft Avenue, offering high traffic counts, visibility, & more!