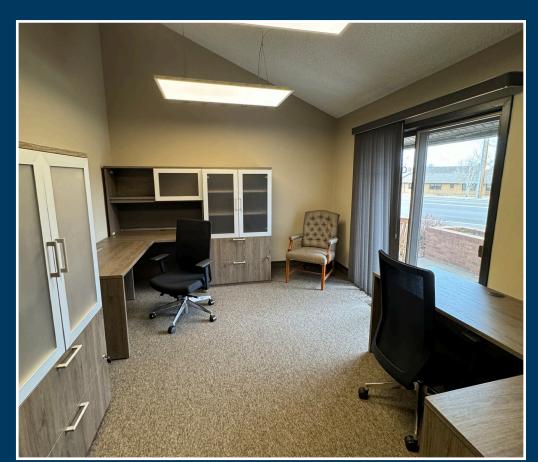

There are three spacious, private offices that can serve multiple people &/or as an executive office. Each office features a private outdoor patio, vaulted ceilings, & modern furniture. There are common area restrooms available on the main floor. Available now! Triple nets include utilities (minus internet, phone, & cable). This office would make a great location for any general office user. Located on the corner of 29th Street and Taft Avenue, offering high traffic counts, visibility, & more!