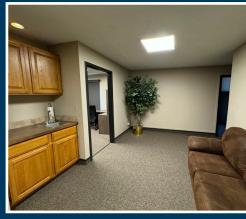

## **GENERAL INFORMATION**

1401 W 29TH STREET | LOVELAND, CO

Rachel Bomgaars
Broker Associate/Partner
970.290.4198 Cell
970.229.0700 Office
rbomgaars@thegroupinc.com

\$14.50/sq.ft

Location, location, location- this office is located in the heart of Loveland near Lake Loveland & the Loveland Sculpture Park! Upon entering the common area entrance, you will be greeted by a slate tile entry and high-end finishes. The updated office suite offers an open concept that can serve as a reception area, waiting room, conference room, &/or shared workspace with a cozy fireplace & wet bar.

There are three spacious, private offices that can serve multiple people &/or as an executive office. Each office features a private outdoor patio, vaulted ceilings, & modern furniture. There are common area restrooms available on the main floor. Available now! Triple nets include utilities (minus internet, phone, & cable). This office would make a great location for any general office user. Located on the corner of 29th Street and Taft Avenue, offering high traffic counts, visibility, & more!