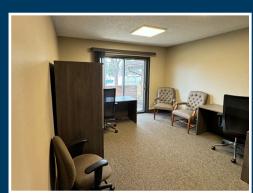

There are three spacious, private offices that can serve multiple people &/or as an executive office. Each office features a private outdoor patio, vaulted ceilings, & modern furniture. There are common area restrooms available on the main floor. Available now! Triple nets include utilities (minus internet, phone, & cable). This office would make a great location for any general office user. Located on the corner of 29th Street and Taft Avenue, offering high traffic counts, visibility, & more!