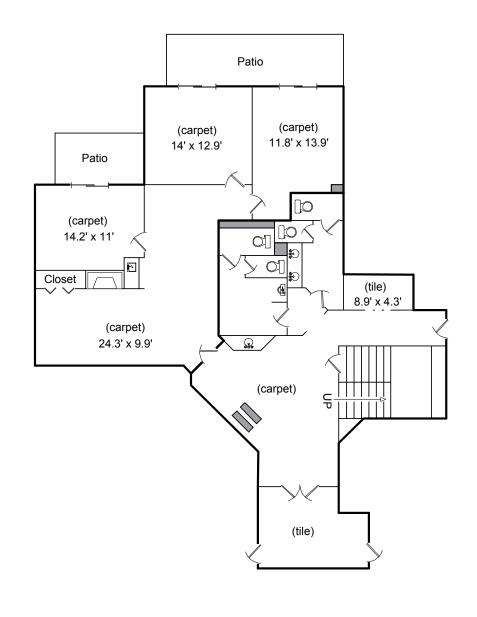

There are three spacious, private offices that can serve multiple people &/or as an executive office. Each office features a private outdoor patio, vaulted ceilings, & modern furniture. There are common area restrooms available on the main floor. Available now! Triple nets include utilities (minus internet, phone, & cable). This office would make a great location for any general office user. Located on the corner of 29th Street and Taft Avenue, offering high traffic counts, visibility, & more!