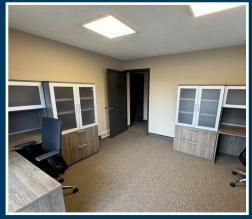

There are three spacious, private offices that can serve multiple people &/or as an executive office. Each office features a private outdoor patio, vaulted ceilings, & modern furniture. There are common area restrooms available on the main floor. Available now! Triple nets include utilities (minus internet, phone, & cable). This office would make a great location for any general office user. Located on the corner of 29th Street and Taft Avenue, offering high traffic counts, visibility, & more!