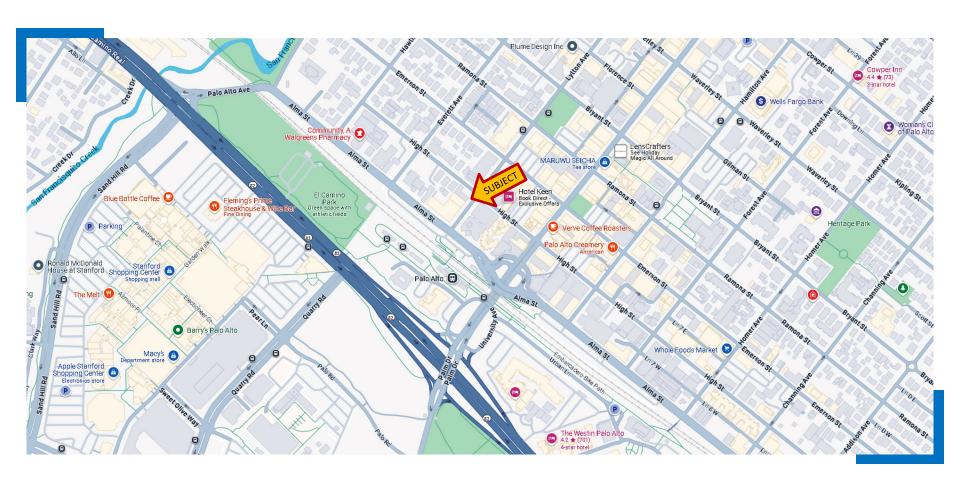

## 131 Lytton Avenue Palo Alto CA 94301

## **Blaise Ausmus**

Bausmus@mrecommercial.com DRE Lic #: 02218240 (510) 922-974

## **Andy Rohner**

arohner@mrecommercial.com BRE Lic#: 01949301 (510) 450-1424

## Overview:

This modern, industrial-inspired office is perfectly suited for innovative start-ups or could easily be transformed into a gym or creative studio. Key Features:

- Ideal Location: Vibrant Palo Alto location, close to top-tier talent and bustling amenities.
- Flexible Space: Thoughtfully designed with an open, modern industrial interior to inspire productivity and collaboration.
- Turnkey Ready: Move-in ready with the option for a partially furnished setup, complete with ergonomic stand-up desks.
- Convenient Parking: Dedicated 5-car parking lot for tenants and clients.