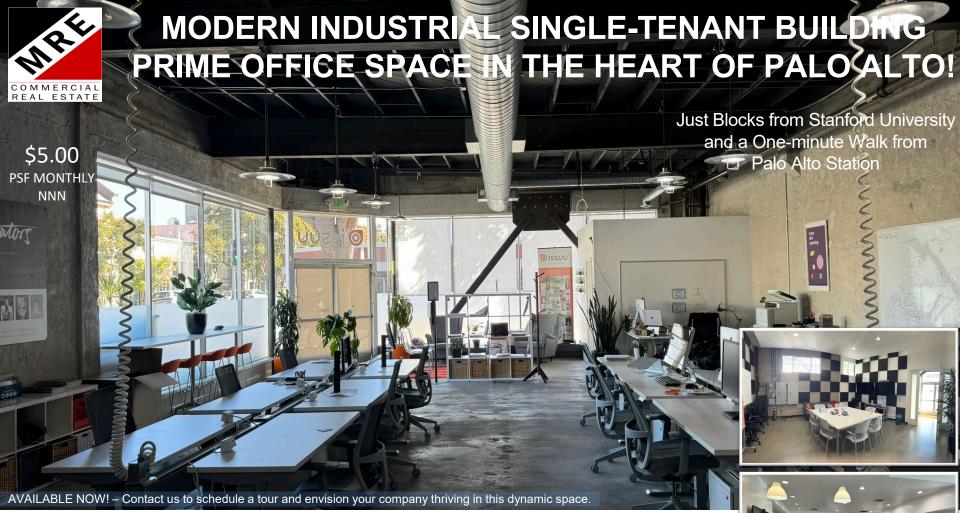

## Overview:

This modern, industrial-inspired office is perfectly suited for innovative start-ups or could easily be transformed into a gym or creative studio. Key Features:

- Ideal Location: Vibrant Palo Alto location, close to top-tier talent and bustling amenities.
- Flexible Space: Thoughtfully designed with an open, modern industrial interior to inspire productivity and collaboration.
- Turnkey Ready: Move-in ready with the option for a partially furnished setup, complete with ergonomic stand-up desks.
- Convenient Parking: Dedicated 5-car parking lot for tenants and clients.