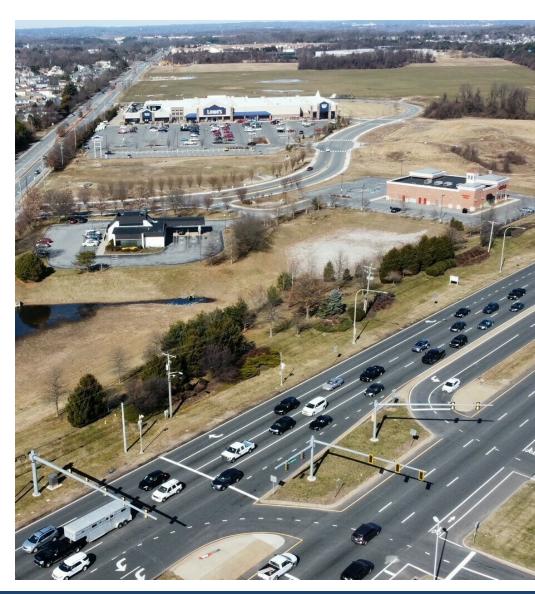

#### PROPERTY DESCRIPTION

Introducing a prime commercial lease opportunity at Governors Square III in Bear, DE. This standout location along high volume Route 40 (Pulaski Highway) boasts unparalleled visibility with a high traffic count of 45,865 VPD, ensuring optimal exposure for any business. Conveniently accessible and offering ample parking, this location is less than 1 minute from Route 1, providing seamless connectivity for clients and staff alike. With its strategic positioning and impressive accessibility, this property presents an exceptional opportunity for businesses looking to make a significant impact.

#### **PROPERTY HIGHLIGHTS**

• **Available:** 1,750 SF (Unit 1002B)

• Lease Rate: Please contact listing agent

• Traffic Counts: 45,865 VPD

• Prime visibility with easy access

Less than 1 minute from Route 1