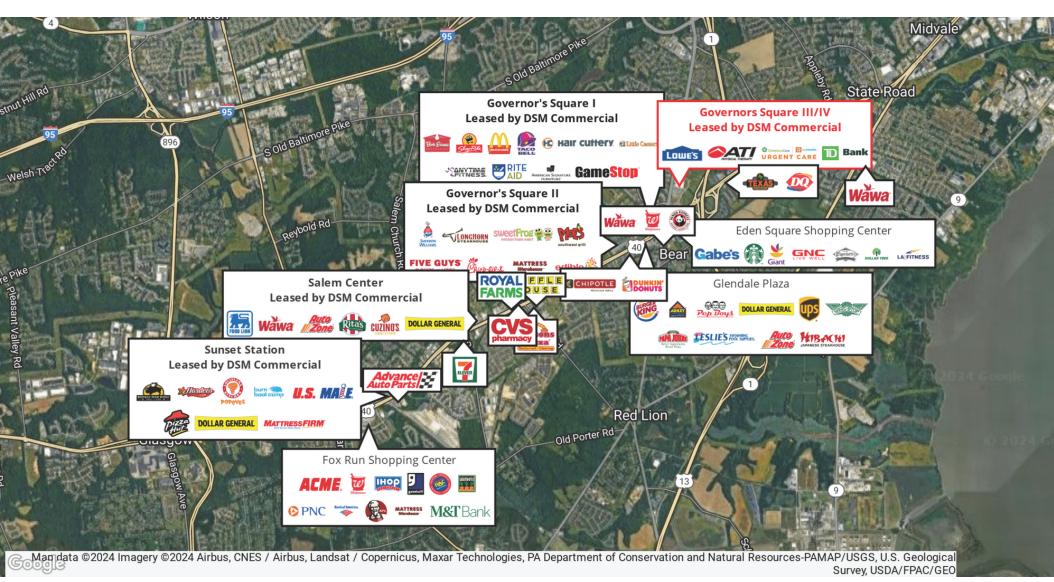

#### GOVERNORS SQUARE SHOPPING CENTER III & IV BEAR, DELAWARE

1011 East Songsmith Drive Bear, DE 19701