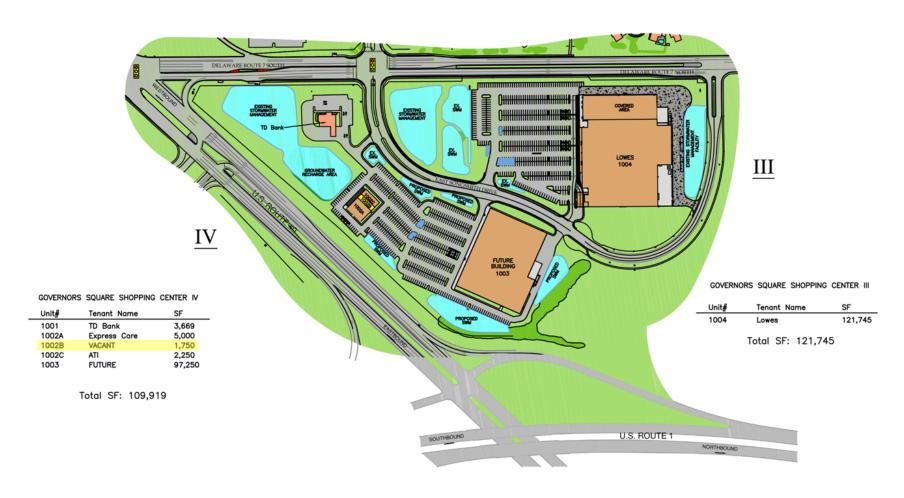

#### **PROPERTY HIGHLIGHTS**

• **Available:** 1,750 SF (Unit 1002B)

• Lease Rate: Please contact listing agent

• Traffic Counts: 45,865 VPD

• Prime visibility with easy access

Less than 1 minute from Route 1

#### GOVERNORS SQUARE SHOPPING CENTER III & IV BEAR, DELAWARE

1011 East Songsmith Drive Bear, DE 19701