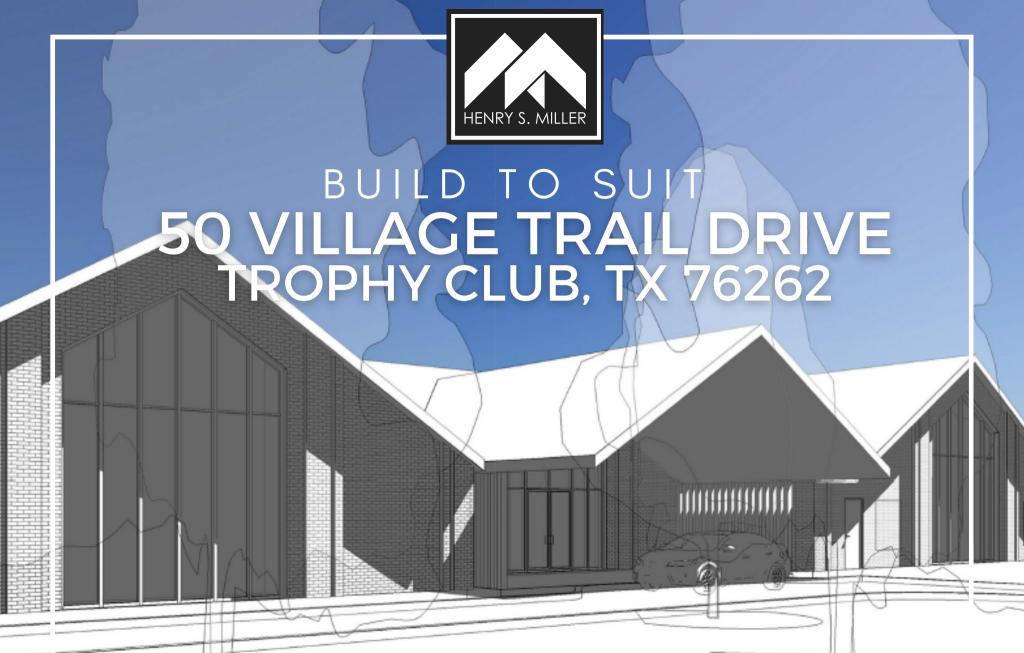

### 50 VILLAGE TRAIL DRIVE TROPHY CLUB, TX 76262

**BUILD TO SUIT** 

PROPOSED SOUTH ELEVATION

## 50 VILLAGE TRAIL DRIVE TROPHY CLUB, TX 76262

**BUILD TO SUIT** 

PROPOSED NORTH ELEVATION

### **BUILD TO SUIT**

±11,000 SF
PROPOSED BUILDING
FOOTPRINT

FOR LEASE

50 VILLAGE TRAIL DRIVE TROPHY CLUB, TX 76262

FOR LEASE 50 VILLAGE TRAIL DRIVE TROPHY CLUB, TX 76262

**BUILD TO SUIT** 