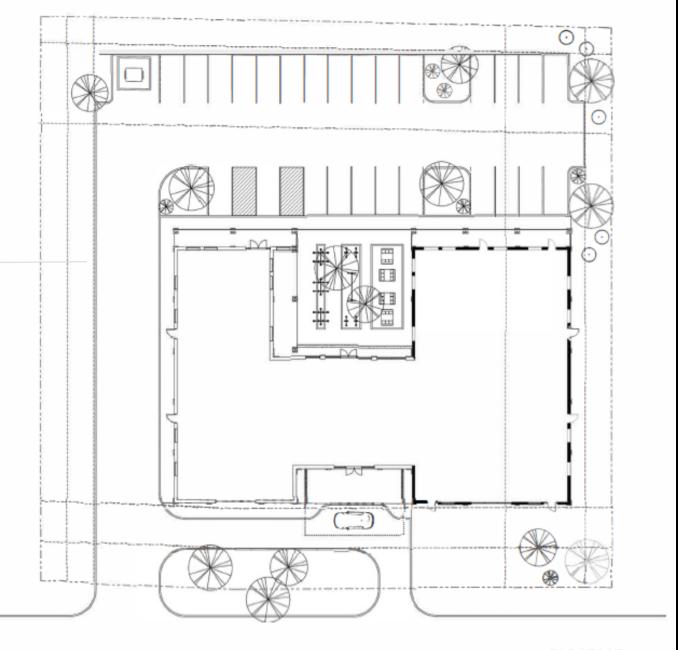

## Site Plan

### **BUILD TO SUIT**

±11,000 SF
PROPOSED BUILDING
FOOTPRINT

FOR LEASE

50 VILLAGE TRAIL DRIVE TROPHY CLUB, TX 76262