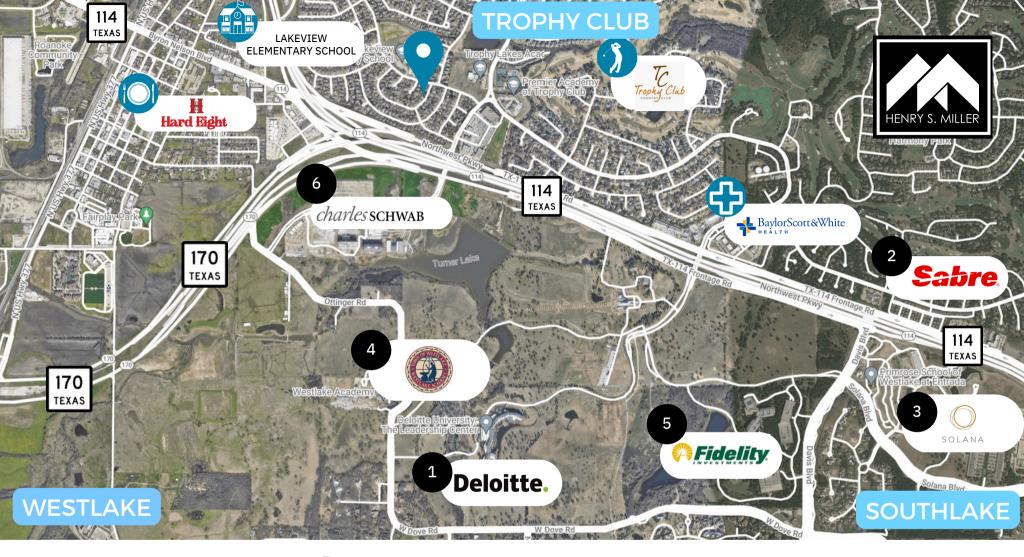

## **Area Developments**

1 Deloitte. 500 Employees

2 **Sabre**. 900 Employees

3,000 Employees

800 Students 5 Fidelity 3,000 Employees

6 charles SCHWAB 1,200 Employees

Jim Turano

EXECUTIVE VICE PRESIDENT