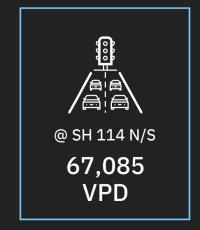

± 11,000 SF PROPOSED SCHOOL / DAYCARE FOR LEASE





### 50 VILLAGE TRAIL DRIVE TROPHY CLUB, TX 76262

**BUILD TO SUIT** 



PROPOSED SOUTH ELEVATION

# Property Details











## 50 VILLAGE TRAIL DRIVE TROPHY CLUB, TX 76262

**BUILD TO SUIT** 



PROPOSED NORTH ELEVATION

# Traffic Counts









## Site Plan

### **BUILD TO SUIT**

±11,000 SF
PROPOSED BUILDING
FOOTPRINT



FOR LEASE

50 VILLAGE TRAIL DRIVE TROPHY CLUB, TX 76262

## Area Demographics

### **Estimated Population**

1 MILES 7,012 3 MILES 30,672 5 MILES 90,037

#### Average Household Income

1 MILES \$156,828 3 MILES \$164,609 5 MILES \$172,510

#### **Number of Households**

1 MILES 2,401 3 MILES 10,556 5 MILES 30,622

Dish Argyle 1384 156 Northlake Corral City 407 Justin 5 mi Radius Bartonville Double Oak 3 mi Radius Elizabethtown Flower Mound Roahoke Bob Jones Meadowmere Grapevine Bear Creek Park City Park Playground

FOR LEASE 50 VILLAGE TRAIL DRIVE TROPHY CLUB, TX 76262

**BUILD TO SUIT** 



## **Area Developments**

1 Deloitte. 500 Employees

2 **Sabre**. 900 Employees

3,000 Employees

800 Students 5 Fid