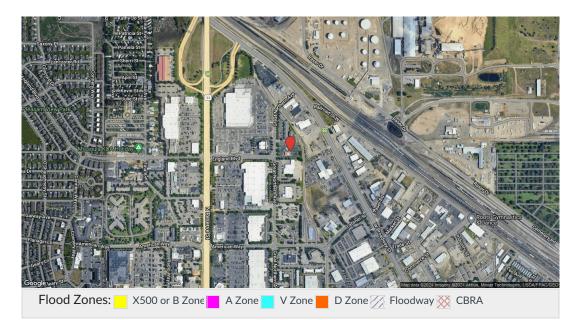

### Overview Map

© 2024 CoreLogic, Inc. All rights reserved. CORELOGIC, RISKMETER, PXPOINT and the CoreLogic logo are trademarks of CoreLogic, Inc. and/or its subsidiaries. All other trademarks are the property of their respective holders

# Flood Zone Determination: $\mathbf{OUT}$

| COMMUNITY  | 300049                                      | PANEL                       | 1195E       |
|------------|---------------------------------------------|-----------------------------|-------------|
| PANEL DATE | July 06, 2015                               | MAP NUMBER                  | 30063C1195E |
|            | Vap data 92024 Imagery 92024 Arbus, Maxer 1 | Roots Gymnastics<br>Riberco | one<br>dway |