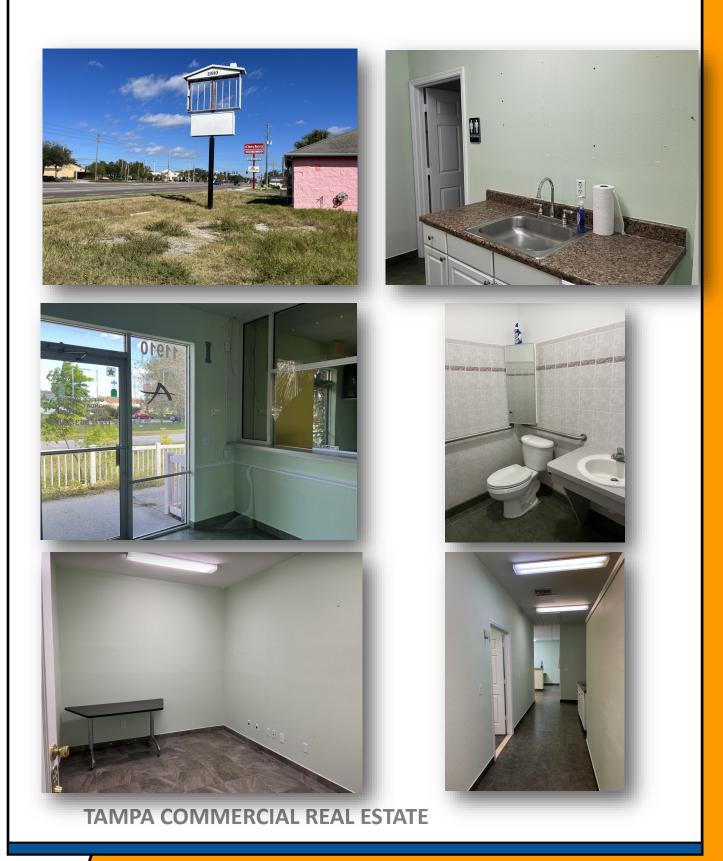

## **Medical/Office/Retail**

TAMPA COMMERCIAL REAL ESTATE

11910 Little Rd, New Port Richey. FL 34654

- Price \$599,000
- Size: 1,984 sf (heated) on 0.25 Ac.
- Current Use: Office Medical/Prof.
- Zoned C2 General Commercial
- 5 Exam Rooms, Reception, 2 bathrooms, break room. Built in 1999.
- Est 18 parking spaces
- Corner property—high visibility on Little Rd. Pylon Sign
- High traffic Count: 39,000 cars/day