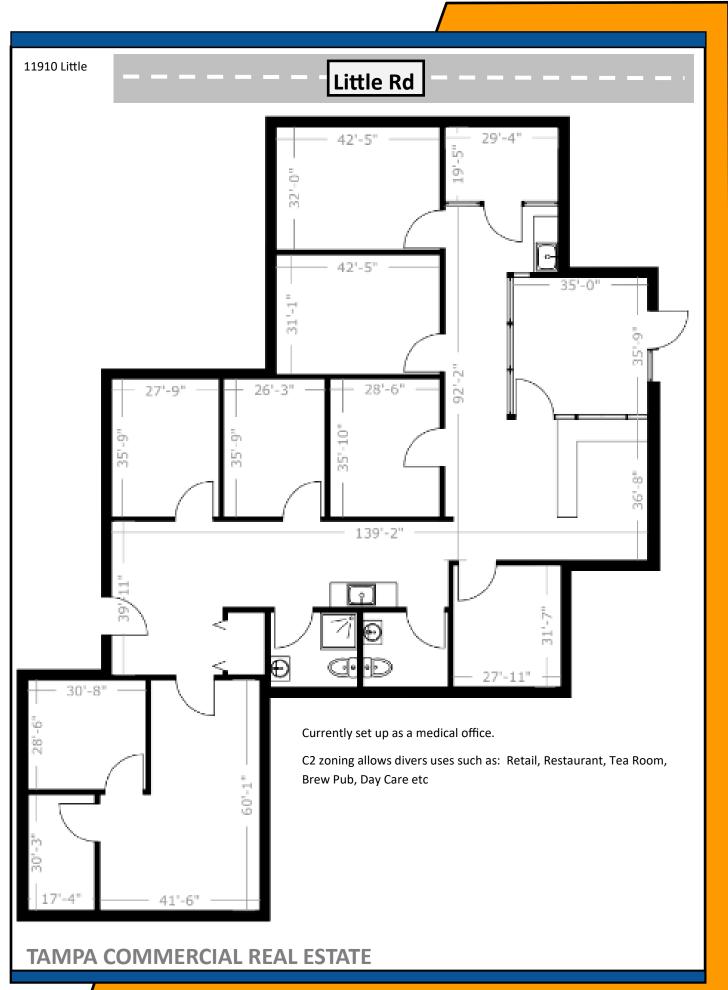

## **Medical/Office/Retail**

TAMPA COMMERCIAL REAL ESTATE

11910 Little Rd, New Port Richey. FL 34654

- Price \$599,000
- Size: 1,984 sf (heated) on 0.25 Ac.
- Current Use: Office Medical/Prof.
- Zoned C2 General Commercial
- 5 Exam Rooms, Reception, 2 bathrooms, break room. Built in 1999.
- Est 18 parking spaces
- Corner property—high visibility on Little Rd. Pylon Sign
- High traffic Count: 39,000 cars/day