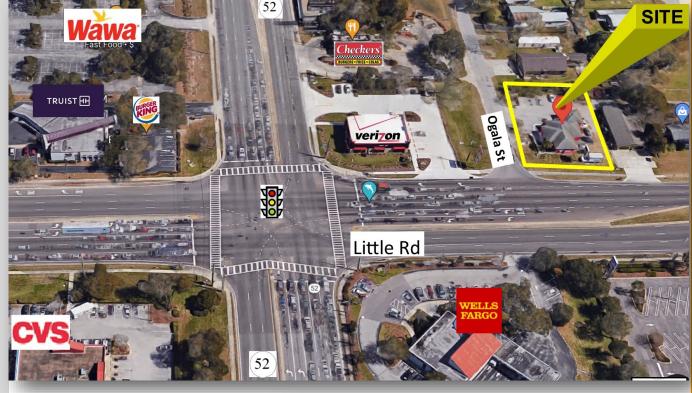

## **Medical/Office/Retail**

TAMPA COMMERCIAL REAL ESTATE

11910 Little Rd, New Port Richey. FL 34654

- Price \$599,000
- Size: 1,984 sf (heated) on 0.25 Ac.
- Current Use: Office Medical/Prof.
- Zoned C2 General Commercial
- 5 Exam Rooms, Reception, 2 bathrooms, break room. Built in 1999.
- Est 18 parking spaces
- Corner property—high visibility on Little Rd. Pylon Sign
- High traffic Count: 39,000 cars/day