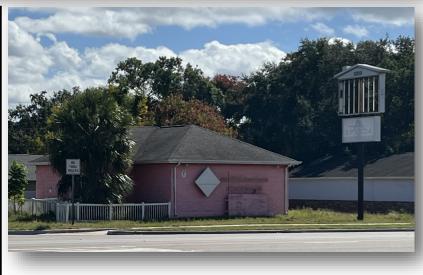

## **Medical/Office/Retail**

TAMPA COMMERCIAL REAL ESTATE

11910 Little Rd, New Port Richey. FL 34654

- Price \$599,000
- Size: 1,984 sf (heated) on 0.25 Ac.
- Current Use: Office Medical/Prof.
- Zoned C2 General Commercial
- 5 Exam Rooms, Reception, 2 bathrooms, break room. Built in 1999.
- Est 18 parking spaces
- Corner property—high visibility on Little Rd. Pylon Sign
- High traffic Count: 39,000 cars/day