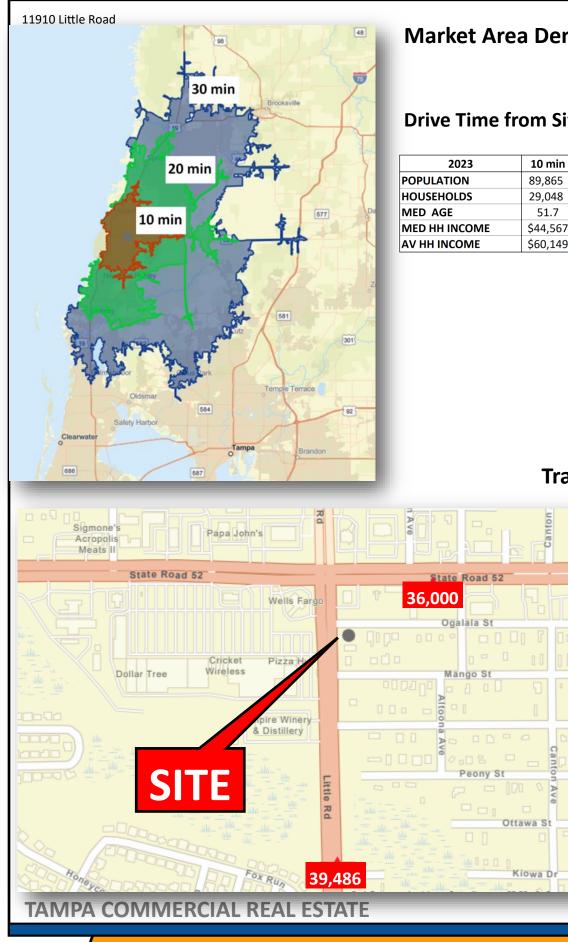

## **Drive Time from Site**

| 2023          | 10 min   | 20 min   | 30 min   |
|---------------|----------|----------|----------|
| POPULATION    | 89,865   | 276,866  | 609,143  |
| HOUSEHOLDS    | 29,048   | 118,614  | 249,186  |
| MED AGE       | 51.7     | 49.7     | 48.1     |
| MED HH INCOME | \$44,567 | \$51,420 | \$60,415 |
| AV HH INCOME  | \$60,149 | \$72,493 | \$90,177 |

**Traffic Count** 

Ogalal

Mango

Teak

Peony

Kiowa

lpton

Ave