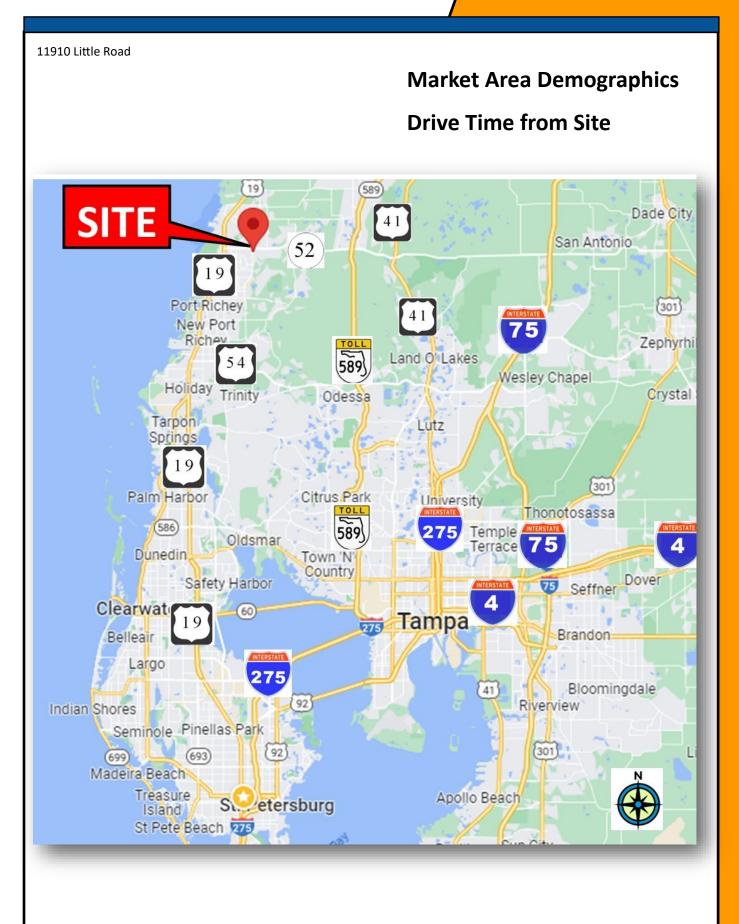

## TAMPA COMMERCIAL REAL ESTATE

**Market Area Demographics** 

## **Drive Time from Site**

| 2023          | 10 min   | 20 min   | 30 min   |
|---------------|----------|----------|----------|
| POPULATION    | 89,865   | 276,866  | 609,143  |
| HOUSEHOLDS    | 29,048   | 118,614  | 249,186  |
| MED AGE       | 51.7     | 49.7     | 48.1     |
| MED HH INCOME | \$44,567 | \$51,420 | \$60,415 |
| AV HH INCOME  | \$60,149 | \$72,493 | \$90,177 |