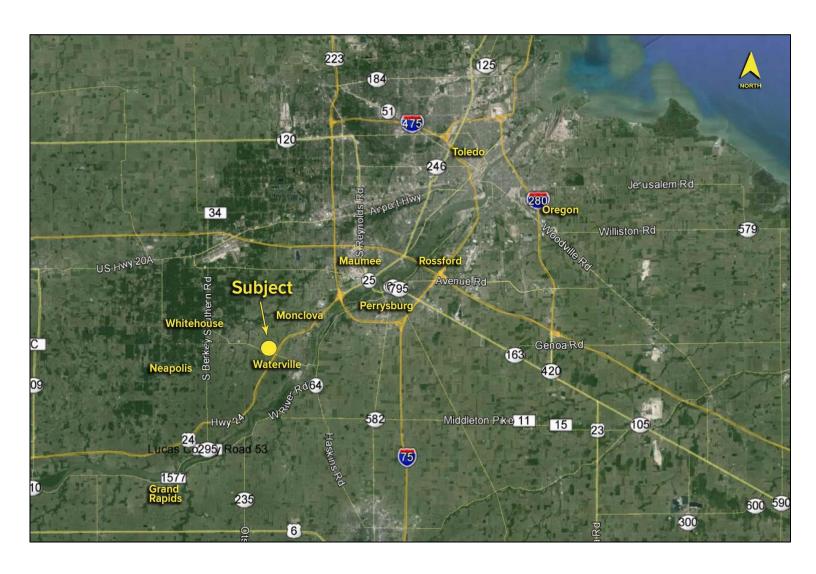

# 9060 WATERVILLE SWANTON (SR 64) WATERVILLE, OH 43566

#### Comments:

- Site is visible from US-24. Located at the exit of the US-24 freeway and State Route 64 (exit 63).
- Population: City of Waterville 5,533; total Anthony Wayne Community 26,272; Lucas County 441,815 and Toledo MSA 650,266.
- Located across the expressway from Kroger and other retailers, Speedway, Farmers & Merchants Bank.
- Seller has applied to rezone 9160 Waterville Swanton Road (parcel 9500135, Assessor 46084004)) consisting of 3.9910 acres to A-1 Agricultural use. For questions concerning rezoning call 419-878-8100. The other 3 lots are zoned A-1 Agricultural.
- Easily accessible to I-75 and I-475. 3 miles to I-75/I-475. 8 miles to I-80/90 (Ohio Turnpike).
- 12 miles to Toledo Express Airport.
- Mileage to major metropolitan areas: 12 miles to Toledo, 70 miles to Detroit, 120 miles to Cleveland, 135 miles to Columbus and 220 miles to Chicago obtained from the Waterville Economic Development Corporation (watervilleedc.org).