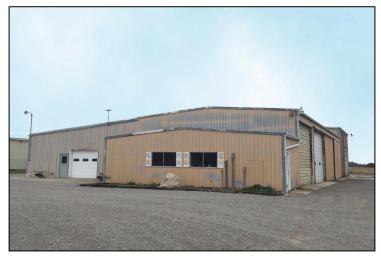

ROBERT P. MACK, CCIM, SIOR (419) 249 6301 or (419) 466 6225 SIGNATURE ASSOCIATES

| PROPERTY DESCRIPTION  |                             |  |  |  |
|-----------------------|-----------------------------|--|--|--|
| Environmental Report: | No                          |  |  |  |
| Drainage:             | Street                      |  |  |  |
| Improvements:         | Garage/Warehouse – 9,000 sf |  |  |  |
|                       | Office – 256 sf             |  |  |  |
|                       | Warehouse – 256 sf          |  |  |  |
|                       | Farmhouse – 2,087 sf        |  |  |  |
| Restrictions:         | Per Code                    |  |  |  |
| Signage:              | Yes                         |  |  |  |
|                       |                             |  |  |  |
| Adjacent Land         |                             |  |  |  |
| North:                | Agricultural                |  |  |  |
| South:                | Agricultural                |  |  |  |
| East:                 | US-24                       |  |  |  |
| West:                 | Commercial & Agricultural   |  |  |  |

SIGNATURE ASSOCIATES

Farmhouse and Garage

**Outbuildings** 

**Maintenance Garage & Office** 

For more information, please contact:

MEGAN MALCZEWSKI, CCIM, SIOR (419) 249 6314 or (419) 215 1008 mmalczewski@signatureassociates.com