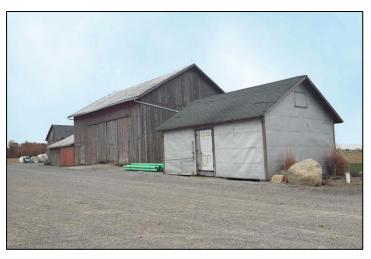

ROBERT P. MACK, CCIM, SIOR (419) 249 6301 or (419) 466 6225 SIGNATURE ASSOCIATES

| PROPERTY DESCRIPTION  |                             |  |  |  |
|-----------------------|-----------------------------|--|--|--|
| Environmental Report: | No                          |  |  |  |
| Drainage:             | Street                      |  |  |  |
| Improvements:         | Garage/Warehouse – 9,000 sf |  |  |  |
|                       | Office – 256 sf             |  |  |  |
|                       | Warehouse – 256 sf          |  |  |  |
|                       | Farmhouse – 2,087 sf        |  |  |  |
| Restrictions:         | Per Code                    |  |  |  |
| Signage:              | Yes                         |  |  |  |
|                       |                             |  |  |  |
| Adjacent Land         |                             |  |  |  |
| North:                | Agricultural                |  |  |  |
| South:                | Agricultural                |  |  |  |
| East:                 | US-24                       |  |  |  |
| West:                 | Commercial & Agricultural   |  |  |  |

SIGNATURE ASSOCIATES

Farmhouse and Garage

**Outbuildings** 

**Maintenance Garage & Office** 

For more information, please contact:

MEGAN MALCZEWSKI, CCIM, SIOR (419) 249 6314 or (419) 215 1008 mmalczewski@signatureassociates.com