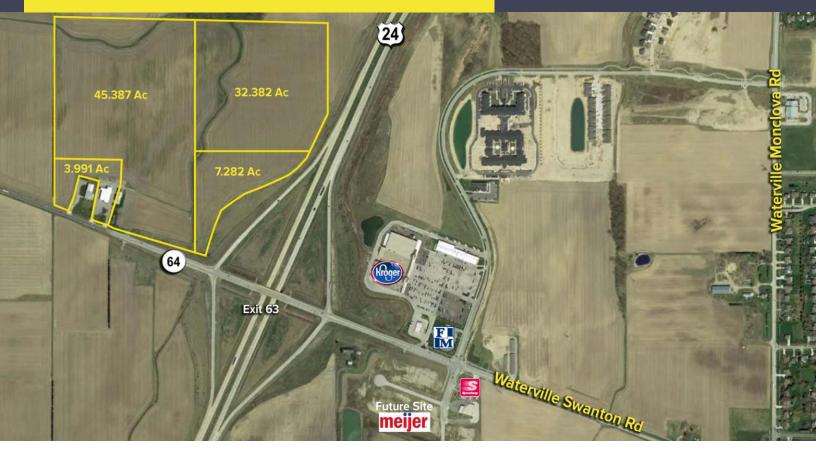

# 9060 WATERVILLE SWANTON (SR 64) WATERVILLE, OH 43566

### VACANT LAND FOR SALE

89.04 Acres Available

**FULL-SERVICE COMMERCIAL REAL ESTATE** 

#### **GENERAL INFORMATION**

Price: \$50,000 per acre

Acreage: 89.04

**Dimensions:** Irregular - 4 parcels **Closest Cross Street:** Adjacent to US-24

County: Lucas

C-3 Commercial and **Zoning:** 

Agricultural (see Comments)

#### Comments:

- Site is visible from US-24. Located at the exit of the US-24 freeway and State Route 64 (exit 63).
- Population: City of Waterville 5,533; total Anthony Wayne Community 26,272; Lucas County 441,815 and Toledo MSA 650,266.
- Located across the expressway from Kroger and other retailers, Speedway, Farmers & Merchants Bank.
- Seller has applied to rezone 9160 Waterville Swanton Road (parcel 9500135, Assessor 46084004)) consisting of 3.9910 acres to A-1 Agricultural use. For questions concerning rezoning call 419-878-8100. The other 3 lots are zoned A-1 Agricultural.
- Easily accessible to I-75 and I-475. 3 miles to I-75/I-475. 8 miles to I-80/90 (Ohio Turnpike).
- 12 miles to Toledo Express Airport.
- Mileage to major metropolitan areas: 12 miles to Toledo, 70 miles to Detroit, 120 miles to Cleveland, 135 miles to Columbus and 220 miles to Chicago obtained from the Waterville Economic Development Corporation (watervilleedc.org).