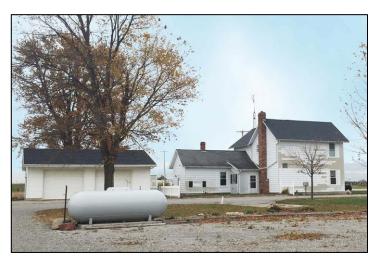

ROBERT P. MACK, CCIM, SIOR (419) 249 6301 or (419) 466 6225 SIGNATURE ASSOCIATES

| PROPERTY DESCRIPTION  |                             |  |  |  |
|-----------------------|-----------------------------|--|--|--|
| Environmental Report: | No                          |  |  |  |
| Drainage:             | Street                      |  |  |  |
| Improvements:         | Garage/Warehouse – 9,000 sf |  |  |  |
|                       | Office – 256 sf             |  |  |  |
|                       | Warehouse – 256 sf          |  |  |  |
|                       | Farmhouse – 2,087 sf        |  |  |  |
| Restrictions:         | Per Code                    |  |  |  |
| Signage:              | Yes                         |  |  |  |
|                       |                             |  |  |  |
| Adjacent Land         |                             |  |  |  |
| North:                | Agricultural                |  |  |  |
| South:                | Agricultural                |  |  |  |
| East:                 | US-24                       |  |  |  |
| West:                 | Commercial & Agricultural   |  |  |  |

SIGNATURE ASSOCIATES

Farmhouse and Garage

**Outbuildings** 

**Maintenance Garage & Office** 

For more information, please contact:

MEGAN MALCZEWSKI, CCIM, SIOR (419) 249 6314 or (419) 215 1008 mmalczewski@signatureassociates.com