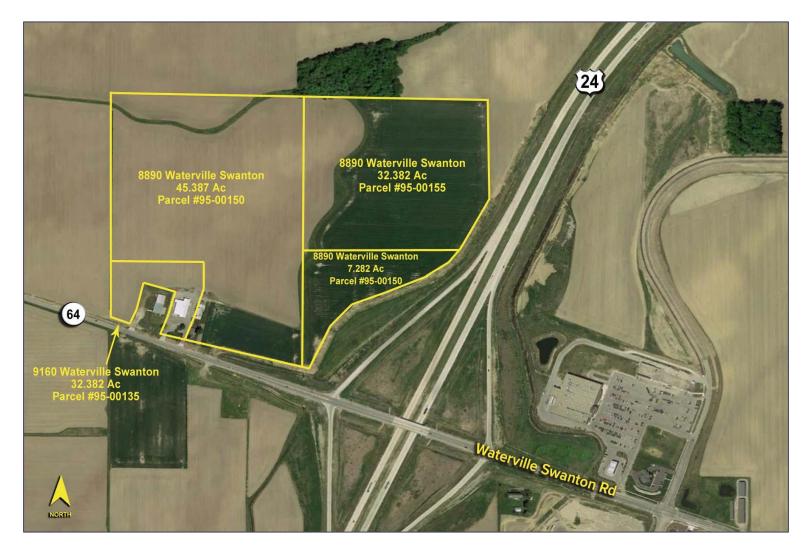

| 2020 REAL ESTATE TAXES  |               |           |                |             |  |  |
|-------------------------|---------------|-----------|----------------|-------------|--|--|
| Address                 | <u>Parcel</u> | Assessor  | <u>Acreage</u> | 2020 Taxes  |  |  |
| 8890 Waterville Swanton | 95-00155      | 46-084008 | 32.382         | \$ 1,776.28 |  |  |
| 8890 Waterville Swanton | 95-00150      | 46-084007 | 7.282          | \$ 425.04   |  |  |
| 9060 Waterville Swanton | 95-00145      | 46-084006 | 45.387         | \$ 6,270.48 |  |  |
| 9160 Waterville Swanton | 95-00135      | 46-084004 | 3.992          | \$ 1,565.47 |  |  |