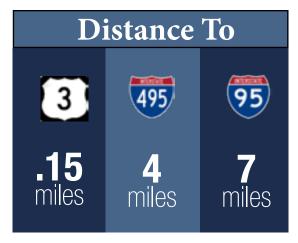

- Conveniently located just off Route 3 at Exit 28
- Contractor yard
- Zoned Industry
- 1.03 Acres