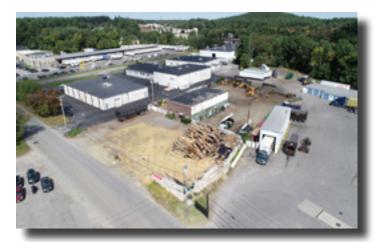

00%                       |
| LAND AREA:           | 1.03 ACRES                 |
| ZONING:              | IND WHS                    |
| CLEAR HEIGHT:        | 15'                        |
| DRIVE IN DOORS:      | TWO (2) 14' OVERHEAD DOORS |
| YEAR BUILT:          | 1968                       |
| POWER:               | 100 AMPS                   |
| UTILITIES:           | TOWN WATER / SEWER         |
| HVAC:                | HEAT                       |
| HEAT:                | GAS                        |
| PARKING:             | AMPLE                      |
| TAXES:               | \$3.52/SF (2019)           |
| ASKING SALES PRICE:  | \$1,800.000                |
| ASKING RENTAL RATE:  | MARKET                     |
|                      |                            |



#### PHOTOS









#### **CORPORATE NEIGHBORS**



Inventek Systems Embedding Connectivity Everywhere











#### LOCAL AMENITIES





RESTAURANT & PUB







COURTYARD®





#### 11 Republic Road, Billerica, MA

#### LOCATION





**EXCLUSIVE LISTING AGENT** THE STUBBLEBINE COMPANY CORFAC INTERNATIONAL



CHRIS MICHNIEWICZ 774-994-1698

DAVID STUBBLEBINE 617-592-3391



Information contained herein was obtained from third parties, and it has not been independently verified by the real estate brokers. Buyers/tenants should have the option of inspecting the property to verify all information. Real estate brokers are not qualified to act as agents for or select experts with respect to legal, tax, environmental, building construction, soils/drainage or other such matters.