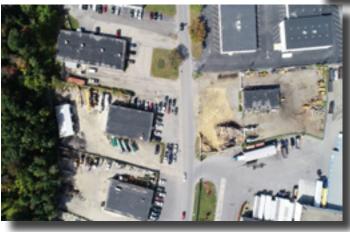

|
| LAND AREA:           | 1.03 ACRES                 |
| ZONING:              | IND WHS                    |
| CLEAR HEIGHT:        | 15'                        |
| DRIVE IN DOORS:      | TWO (2) 14' OVERHEAD DOORS |
| YEAR BUILT:          | 1968                       |
| POWER:               | 100 AMPS                   |
| UTILITIES:           | TOWN WATER / SEWER         |
| HVAC:                | HEAT                       |
| HEAT:                | GAS                        |
| PARKING:             | AMPLE                      |
| TAXES:               | \$3.52/SF (2019)           |
| ASKING SALES PRICE:  | \$1,800.000                |
| ASKING RENTAL RATE:  | MARKET                     |
|                      |                            |



#### PHOTOS









#### **CORPORATE NEIGHBORS**



Inventek Systems Embedding Connectivity Everywhere











#### LOCAL AMENITIES





RESTAURANT & PUB







COURTYARD®





#### 11 Republic Road, Billerica, MA

#### LOCATION





**EXCLUSIVE LISTING AGENT** THE STUBBLEBINE COMPANY CORFAC INTERNATIONAL



CHRIS MICHNIEWICZ 774-994-1698

DAVID STUBBLEBINE 617-592-3391



Information contained herein was obtained from third parties, and it has not been independently verified by the real estate brokers. Buyers/tenants should have the option of inspecting the property to verify all information. Real estate brokers are not qualified to act as agents for or select experts with respect to legal, tax, environmental, building construction, soils/drainage or other such matters.