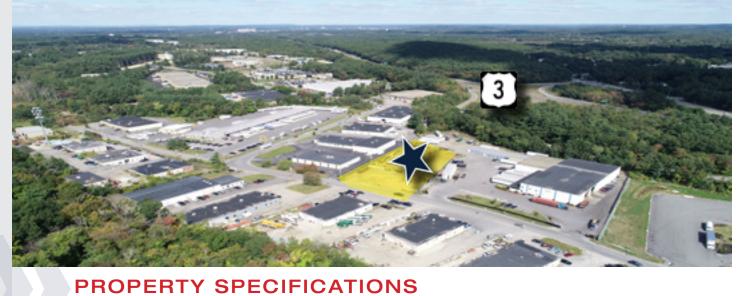

# **3,800 SF WAREHOUSE BUILDING ON 1.03 ACRES FOR SALE OR LEASE**

As the exclusive agent, The Stubblebine Company is pleased to offer 11 Repbulic Road, Billerica, MA, a 3,800 SF Warehouse building on 1.03 acres for Sale or Lease:

- Conveniently located just off Route 3 at Exit 28
- Contractor yard
- Zoned Industry
- 1.03 Acres