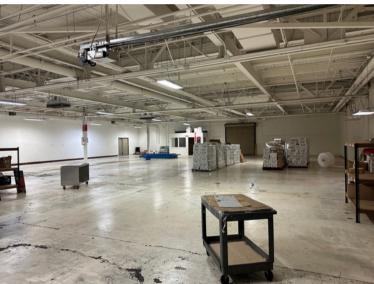

# Poperty Highlights

- Excellent manufacturing & warehouse facility located on 17.6 acres
- Former long-time home to the South Bend Chocolate Company's factory and retail store
- Zoned Industrial
- Can be combined with up to 17,500 SF of office and retail space
- Access to shared loading docks
- Co-tenants include South Bend Chocolate Company, GTA Containers, T2 Sports Performance, Zokos and Holladay Properties
- Located three miles from the US-20 Bypass and six miles from the I80/90 Toll Road Interchange

## **ADDITIONAL PHOTOS**