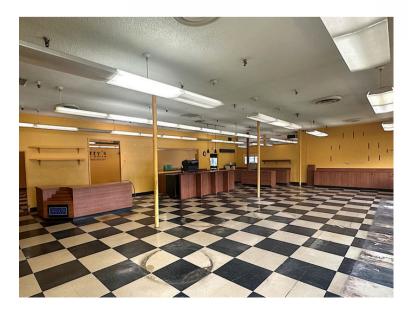

# Poperty Highlights

- Excellent manufacturing & warehouse facility located on 17.6 acres
- Former long-time home to the South Bend Chocolate Company's factory and retail store
- Zoned Industrial
- Can be combined with up to 17,500 SF of office and retail space
- Access to shared loading docks
- Co-tenants include South Bend Chocolate Company, GTA Containers, T2 Sports Performance, Zokos and Holladay Properties
- Located three miles from the US-20 Bypass and six miles from the I80/90 Toll Road Interchange

## **ADDITIONAL PHOTOS**