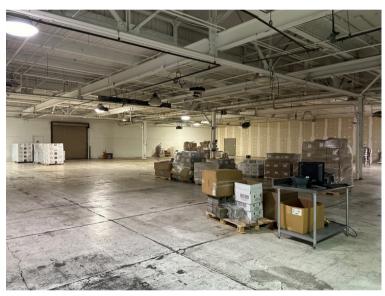

# Poperty Highlights

- Excellent manufacturing & warehouse facility located on 17.6 acres
- Former long-time home to the South Bend Chocolate Company's factory and retail store
- Zoned Industrial
- Can be combined with up to 17,500 SF of office and retail space
- Access to shared loading docks
- Co-tenants include South Bend Chocolate Company, GTA Containers, T2 Sports Performance, Zokos and Holladay Properties
- Located three miles from the US-20 Bypass and six miles from the I80/90 Toll Road Interchange

## **ADDITIONAL PHOTOS**