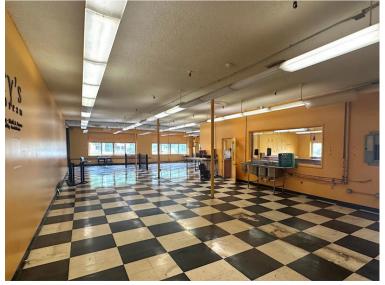

# Poperty Highlights

- Excellent manufacturing & warehouse facility located on 17.6 acres
- Former long-time home to the South Bend Chocolate Company's factory and retail store
- Zoned Industrial
- Can be combined with up to 17,500 SF of office and retail space
- Access to shared loading docks
- Co-tenants include South Bend Chocolate Company, GTA Containers, T2 Sports Performance, Zokos and Holladay Properties
- Located three miles from the US-20 Bypass and six miles from the I80/90 Toll Road Interchange

## **ADDITIONAL PHOTOS**