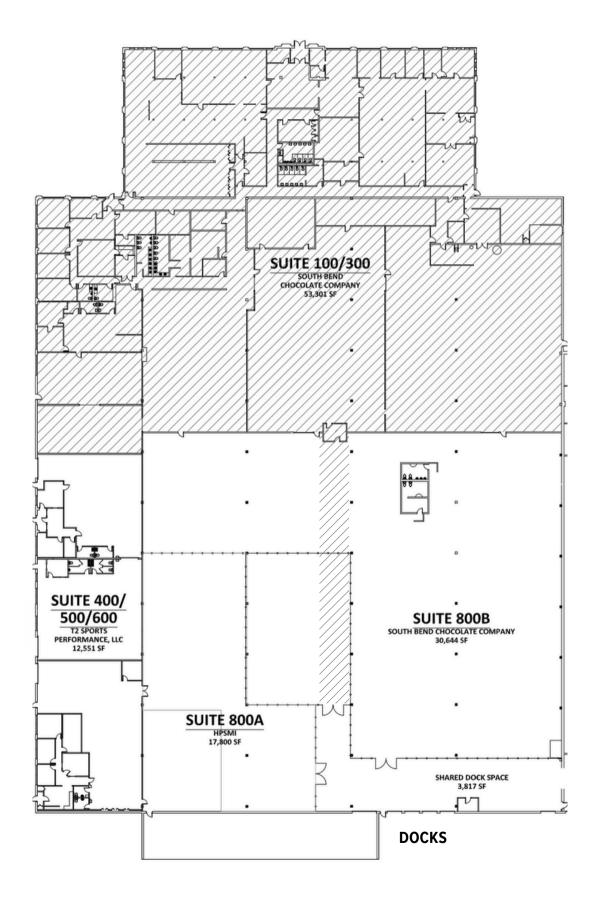

## 53,301 SF Space For Lease \$2.50 /SF/YR (NNN)

# Poperty Highlights

- Excellent manufacturing & warehouse facility located on 17.6 acres
- Former long-time home to the South Bend Chocolate Company's factory and retail store
- Zoned Industrial
- Can be combined with up to 17,500 SF of office and retail space
- Access to shared loading docks
- Co-tenants include South Bend Chocolate Company, GTA Containers, T2 Sports Performance, Zokos and Holladay Properties
- Located three miles from the US-20 Bypass and six miles from the I80/90 Toll Road Interchange