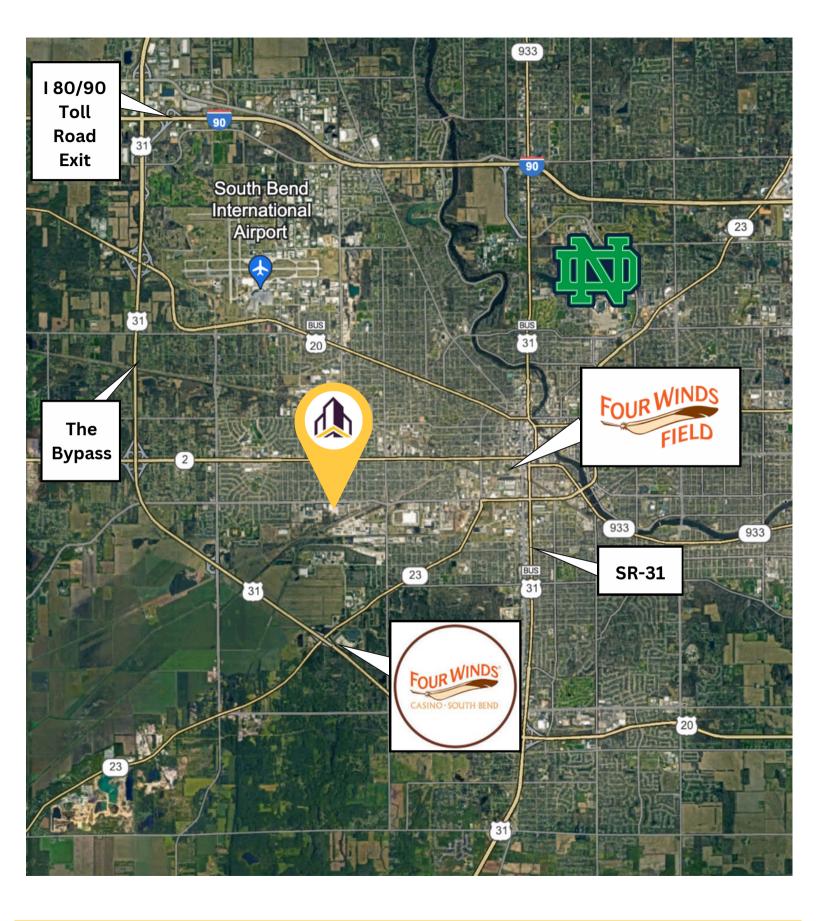

### **AREA MAP**

# Poperty Highlights

- Excellent manufacturing & warehouse facility located on 17.6 acres
- Former long-time home to the South Bend Chocolate Company's factory and retail store
- Zoned Industrial
- Can be combined with up to 17,500 SF of office and retail space
- Access to shared loading docks
- Co-tenants include South Bend Chocolate Company, GTA Containers, T2 Sports Performance, Zokos and Holladay Properties
- Located three miles from the US-20 Bypass and six miles from the I80/90 Toll Road Interchange