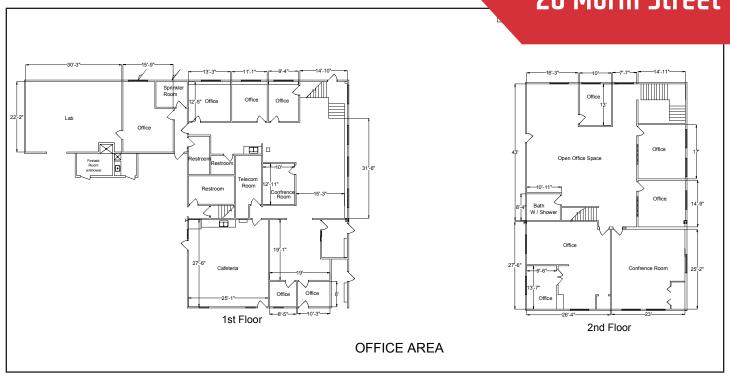

#### **Property Overview**

| Owner                | 20 Morin Street, LLC                                                   |
|----------------------|------------------------------------------------------------------------|
| Building Size        | 52,000± SF                                                             |
| Lot Size             | 4.379± acres                                                           |
| Available Space      | 10,000 - 52,000± SF                                                    |
| Space Breakdown      | Warehouse/Manufacturing 44,440± SF  Office 7,560± SF  Total 52,000± SF |
| Zoning               | Industrial (I-1, see attached chart)                                   |
| Assessor's Reference | Map 11, Lot 9-1                                                        |
| Year Built           | 1984                                                                   |
| Construction         | Pre-engineered metal                                                   |
| Roof                 | Sloped metal                                                           |
| Floors               | Concrete slab                                                          |
| Siding               | Metal                                                                  |
| Flooring             | Concrete slab                                                          |
| Clear Height         | 18' -25'±                                                              |
| Utilities            | Municipal water/sewer, natural gas                                     |
| Sprinkler System     | Combination of wet and dry system                                      |
| Loading Docks        | Four (4) 10' x 10'                                                     |
| Drive-in OHDs        | Five (5) - multiple sizes                                              |
| Crane                | 5-ton crane                                                            |
| HVAC                 | Central air in office                                                  |
| Electrical           | 1200 amp, 277/480 volt, 3-phase                                        |
| Lighting             | Mix of fluorescent and LED fixtures throughout                         |
| Bathrooms            | Men's and Women's restrooms in office                                  |
| Parking              | 82 spaces on-site                                                      |
|                      |                                                                        |