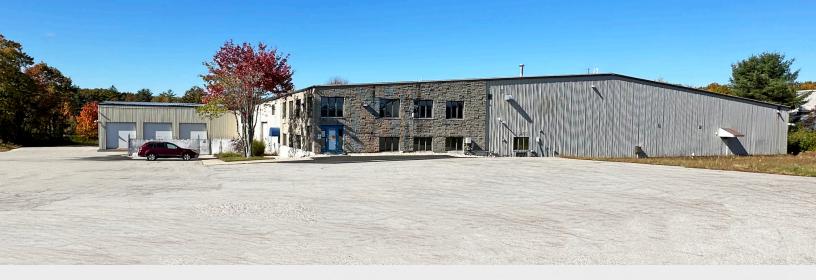

# FOR SALE/LEASE

Manufacturing/Warehouse/Distribution 52,000± SF | \$9.25/SF NNN

# 20 Morin Street, Biddeford

## **Property Description**

We are pleased to offer this 52,000± SF industrial building for lease at 20 Morin Street in Biddeford, Maine. The property features 1200 amp, 3-phase power, 4 dock doors, 5 overhead doors, a 5-ton crane, and ample lay down area. The convenient Biddeford Industrial Park location offers easy access to I-95 and Route One.