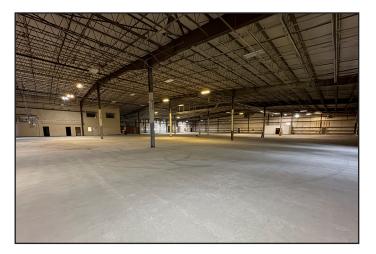

#### **Property Highlights**

- 4 Dock Doors & 5 OHDs
- 1200 amp, 3-phase power
- 5-Ton Crane
- 3 Minutes to I-95

## **Property Description**

We are pleased to offer this 52,000± SF industrial building for lease at 20 Morin Street in Biddeford, Maine. The property features 1200 amp, 3-phase power, 4 dock doors, 5 overhead doors, a 5-ton crane, and ample lay down area. The convenient Biddeford Industrial Park location offers easy access to I-95 and Route One.

#### **Property Overview**

| Owner                | 20 Morin Street, LLC                                                   |
|----------------------|------------------------------------------------------------------------|
| Building Size        | 52,000± SF                                                             |
| Lot Size             | 4.379± acres                                                           |
| Available Space      | 10,000 - 52,000± SF                                                    |
| Space Breakdown      | Warehouse/Manufacturing 44,440± SF  Office 7,560± SF  Total 52,000± SF |
| Zoning               | Industrial (I-1, see attached chart)                                   |
| Assessor's Reference | Map 11, Lot 9-1                                                        |
| Year Built           | 1984                                                                   |
| Construction         | Pre-engineered metal                                                   |
| Roof                 | Sloped metal                                                           |
| Floors               | Concrete slab                                                          |
| Siding               | Metal                                                                  |
| Flooring             | Concrete slab                                                          |
| Clear Height         | 18' -25'±                                                              |
| Utilities            | Municipal water/sewer, natural gas                                     |
| Sprinkler System     | Combination of wet and dry system                                      |
| Loading Docks        | Four (4) 10' x 10'                                                     |
| Drive-in OHDs        | Five (5) - multiple sizes                                              |
| Crane                | 5-ton crane                                                            |
| HVAC                 | Central air in office                                                  |
| Electrical           | 1200 amp, 277/480 volt, 3-phase                                        |
| Lighting             | Mix of fluorescent and LED fixtures throughout                         |
| Bathrooms            | Men's and Women's restrooms in office                                  |
| Parking              | 82 spaces on-site                                                      |
|                      |                                                                        |