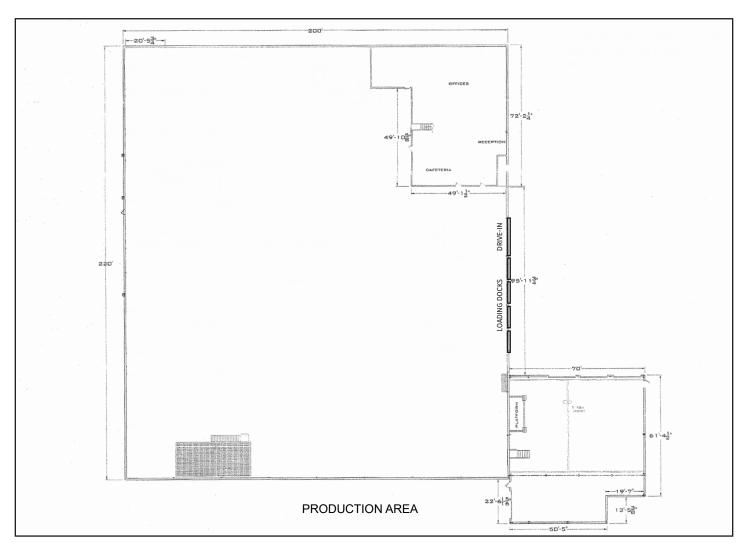

## **Property Description**

We are pleased to offer this 52,000± SF industrial building for lease at 20 Morin Street in Biddeford, Maine. The property features 1200 amp, 3-phase power, 4 dock doors, 5 overhead doors, a 5-ton crane, and ample lay down area. The convenient Biddeford Industrial Park location offers easy access to I-95 and Route One.

#### **Property Overview**

| Owner                | 20 Morin Street, LLC                                                   |
|----------------------|------------------------------------------------------------------------|
| Building Size        | 52,000± SF                                                             |
| Lot Size             | 4.379± acres                                                           |
| Available Space      | 10,000 - 52,000± SF                                                    |
| Space Breakdown      | Warehouse/Manufacturing 44,440± SF  Office 7,560± SF  Total 52,000± SF |
| Zoning               | Industrial (I-1, see attached chart)                                   |
| Assessor's Reference | Map 11, Lot 9-1                                                        |
| Year Built           | 1984                                                                   |
| Construction         | Pre-engineered metal                                                   |
| Roof                 | Sloped metal                                                           |
| Floors               | Concrete slab                                                          |
| Siding               | Metal                                                                  |
| Flooring             | Concrete slab                                                          |
| Clear Height         | 18' -25'±                                                              |
| Utilities            | Municipal water/sewer, natural gas                                     |
| Sprinkler System     | Combination of wet and dry system                                      |
| Loading Docks        | Four (4) 10' x 10'                                                     |
| Drive-in OHDs        | Five (5) - multiple sizes                                              |
| Crane                | 5-ton crane                                                            |
| HVAC                 | Central air in office                                                  |
| Electrical           | 1200 amp, 277/480 volt, 3-phase                                        |
| Lighting             | Mix of fluorescent and LED fixtures throughout                         |
| Bathrooms            | Men's and Women's restrooms in office                                  |
| Parking              | 82 spaces on-site                                                      |
|                      |                                                                        |