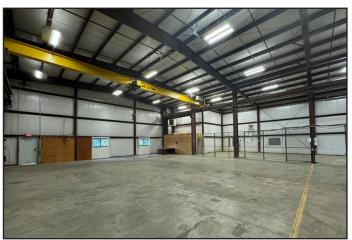

#### **Property Highlights**

- 4 Dock Doors & 5 OHDs
- 1200 amp, 3-phase power
- 5-Ton Crane
- 3 Minutes to I-95

## **Property Description**

We are pleased to offer this 52,000± SF industrial building for lease at 20 Morin Street in Biddeford, Maine. The property features 1200 amp, 3-phase power, 4 dock doors, 5 overhead doors, a 5-ton crane, and ample lay down area. The convenient Biddeford Industrial Park location offers easy access to I-95 and Route One.

#### **Property Overview**

| Owner                | 20 Morin Street, LLC                                                   |
|----------------------|------------------------------------------------------------------------|
| Building Size        | 52,000± SF                                                             |
| Lot Size             | 4.379± acres                                                           |
| Available Space      | 10,000 - 52,000± SF                                                    |
| Space Breakdown      | Warehouse/Manufacturing 44,440± SF  Office 7,560± SF  Total 52,000± SF |
| Zoning               | Industrial (I-1, see attached chart)                                   |
| Assessor's Reference | Map 11, Lot 9-1                                                        |
| Year Built           | 1984                                                                   |
| Construction         | Pre-engineered metal                                                   |
| Roof                 | Sloped metal                                                           |
| Floors               | Concrete slab                                                          |
| Siding               | Metal                                                                  |
| Flooring             | Concrete slab                                                          |
| Clear Height         | 18' -25'±                                                              |
| Utilities            | Municipal water/sewer, natural gas                                     |
| Sprinkler System     | Combination of wet and dry system                                      |
| Loading Docks        | Four (4) 10' x 10'                                                     |
| Drive-in OHDs        | Five (5) - multiple sizes                                              |
| Crane                | 5-ton crane                                                            |
| HVAC                 | Central air in office                                                  |
| Electrical           | 1200 amp, 277/480 volt, 3-phase                                        |
| Lighting             | Mix of fluorescent and LED fixtures throughout                         |
| Bathrooms            | Men's and Women's restrooms in office                                  |
| Parking              | 82 spaces on-site                                                      |
|                      |                                                                        |