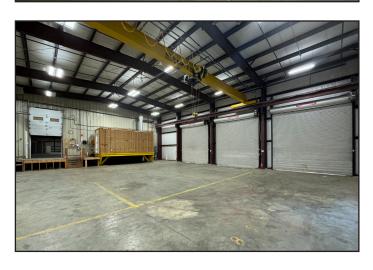

#### **Property Highlights**

- 4 Dock Doors & 5 OHDs
- 1200 amp, 3-phase power
- 5-Ton Crane
- 3 Minutes to I-95

## **Property Description**

We are pleased to offer this 52,000± SF industrial building for lease at 20 Morin Street in Biddeford, Maine. The property features 1200 amp, 3-phase power, 4 dock doors, 5 overhead doors, a 5-ton crane, and ample lay down area. The convenient Biddeford Industrial Park location offers easy access to I-95 and Route One.

#### **Property Overview**

| Owner                | 20 Morin Street, LLC                                                   |
|----------------------|------------------------------------------------------------------------|
| Building Size        | 52,000± SF                                                             |
| Lot Size             | 4.379± acres                                                           |
| Available Space      | 10,000 - 52,000± SF                                                    |
| Space Breakdown      | Warehouse/Manufacturing 44,440± SF  Office 7,560± SF  Total 52,000± SF |
| Zoning               | Industrial (I-1, see attached chart)                                   |
| Assessor's Reference | Map 11, Lot 9-1                                                        |
| Year Built           | 1984                                                                   |
| Construction         | Pre-engineered metal                                                   |
| Roof                 | Sloped metal                                                           |
| Floors               | Concrete slab                                                          |
| Siding               | Metal                                                                  |
| Flooring             | Concrete slab                                                          |
| Clear Height         | 18' -25'±                                                              |
| Utilities            | Municipal water/sewer, natural gas                                     |
| Sprinkler System     | Combination of wet and dry system                                      |
| Loading Docks        | Four (4) 10' x 10'                                                     |
| Drive-in OHDs        | Five (5) - multiple sizes                                              |
| Crane                | 5-ton crane                                                            |
| HVAC                 | Central air in office                                                  |
| Electrical           | 1200 amp, 277/480 volt, 3-phase                                        |
| Lighting             | Mix of fluorescent and LED fixtures throughout                         |
| Bathrooms            | Men's and Women's restrooms in office                                  |
| Parking              | 82 spaces on-site                                                      |
|                      |                                                                        |