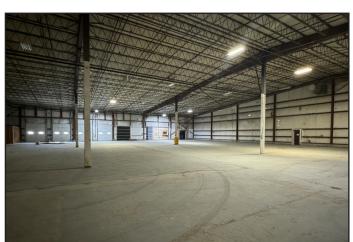

## **Property Description**

We are pleased to offer this 52,000± SF industrial building for lease at 20 Morin Street in Biddeford, Maine. The property features 1200 amp, 3-phase power, 4 dock doors, 5 overhead doors, a 5-ton crane, and ample lay down area. The convenient Biddeford Industrial Park location offers easy access to I-95 and Route One.

#### **Property Overview**

| Owner                | 20 Morin Street, LLC                                                   |
|----------------------|------------------------------------------------------------------------|
| Building Size        | 52,000± SF                                                             |
| Lot Size             | 4.379± acres                                                           |
| Available Space      | 10,000 - 52,000± SF                                                    |
| Space Breakdown      | Warehouse/Manufacturing 44,440± SF  Office 7,560± SF  Total 52,000± SF |
| Zoning               | Industrial (I-1, see attached chart)                                   |
| Assessor's Reference | Map 11, Lot 9-1                                                        |
| Year Built           | 1984                                                                   |
| Construction         | Pre-engineered metal                                                   |
| Roof                 | Sloped metal                                                           |
| Floors               | Concrete slab                                                          |
| Siding               | Metal                                                                  |
| Flooring             | Concrete slab                                                          |
| Clear Height         | 18' -25'±                                                              |
| Utilities            | Municipal water/sewer, natural gas                                     |
| Sprinkler System     | Combination of wet and dry system                                      |
| Loading Docks        | Four (4) 10' x 10'                                                     |
| Drive-in OHDs        | Five (5) - multiple sizes                                              |
| Crane                | 5-ton crane                                                            |
| HVAC                 | Central air in office                                                  |
| Electrical           | 1200 amp, 277/480 volt, 3-phase                                        |
| Lighting             | Mix of fluorescent and LED fixtures throughout                         |
| Bathrooms            | Men's and Women's restrooms in office                                  |
| Parking              | 82 spaces on-site                                                      |
|                      |                                                                        |