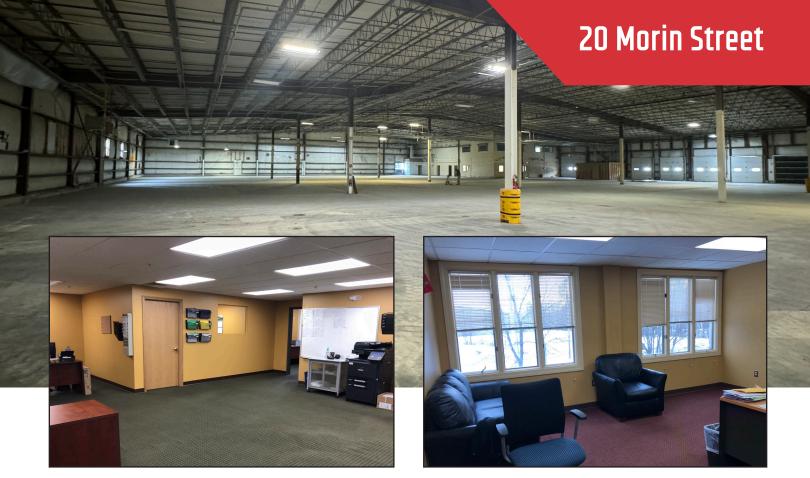

## **Property Description**

We are pleased to offer this 52,000± SF industrial building for lease at 20 Morin Street in Biddeford, Maine. The property features 1200 amp, 3-phase power, 4 dock doors, 5 overhead doors, a 5-ton crane, and ample lay down area. The convenient Biddeford Industrial Park location offers easy access to I-95 and Route One.

#### **Property Overview**

| Owner                | 20 Morin Street, LLC                                                   |
|----------------------|------------------------------------------------------------------------|
| Building Size        | 52,000± SF                                                             |
| Lot Size             | 4.379± acres                                                           |
| Available Space      | 10,000 - 52,000± SF                                                    |
| Space Breakdown      | Warehouse/Manufacturing 44,440± SF  Office 7,560± SF  Total 52,000± SF |
| Zoning               | Industrial (I-1, see attached chart)                                   |
| Assessor's Reference | Map 11, Lot 9-1                                                        |
| Year Built           | 1984                                                                   |
| Construction         | Pre-engineered metal                                                   |
| Roof                 | Sloped metal                                                           |
| Floors               | Concrete slab                                                          |
| Siding               | Metal                                                                  |
| Flooring             | Concrete slab                                                          |
| Clear Height         | 18' -25'±                                                              |
| Utilities            | Municipal water/sewer, natural gas                                     |
| Sprinkler System     | Combination of wet and dry system                                      |
| Loading Docks        | Four (4) 10' x 10'                                                     |
| Drive-in OHDs        | Five (5) - multiple sizes                                              |
| Crane                | 5-ton crane                                                            |
| HVAC                 | Central air in office                                                  |
| Electrical           | 1200 amp, 277/480 volt, 3-phase                                        |
| Lighting             | Mix of fluorescent and LED fixtures throughout                         |
| Bathrooms            | Men's and Women's restrooms in office                                  |
| Parking              | 82 spaces on-site                                                      |
|                      |                                                                        |