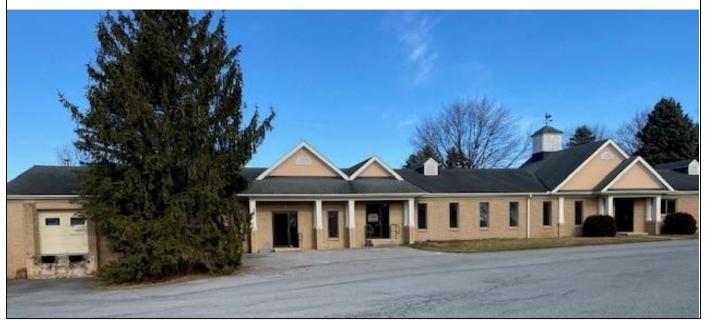

### Address/Unit #

SF

<u>\$/SF</u>

**Description** 

254 South Esbenshade Road Manheim, PA 17545

2,500- 5,300 \$14.75/SF

Flex/Office facility at a convenient location off Route 283, in a scenic farmland setting.

### **BUILDING DETAILS**

| Total Available Space: | 2,500 - 5,300 Sq ft                                                          |
|------------------------|------------------------------------------------------------------------------|
| Stories:               | 1                                                                            |
| Wall Construction:     | Brick veneer on wood frame                                                   |
| Max. Ceiling Height:   | 9 ft.                                                                        |
| Date Constructed:      | 2001                                                                         |
| Condition:             | Very Good                                                                    |
| Parking:               | 15 spaces                                                                    |
| Remarks:               | Located within the Shady Brae Business Park, along Esbenshade Road, just off |
|                        | the Route 230 - Mt. Joy exit of Route 283.                                   |

# 254 South Esbenshade Road Mt. Joy/Manheim, Lancaster County