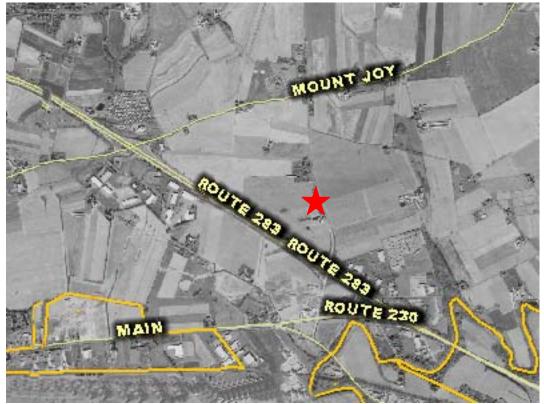

|

### **BUILDING SERVICES**

Heat:Heat Pump central HVAC (2) systemsLighting:Fluorescent lay in fixtures

### **UTILITIES**

| Electricity: | PPL                 |
|--------------|---------------------|
| Gas:         | None                |
| Water:       | On-site well system |
| Sewerage:    | On-site well system |

### **TRANSPORTATION**

| Highways: | PA 772 is 0.2 mile away.                   |
|-----------|--------------------------------------------|
|           | PA 283 is 0.5 mile away.                   |
| Airport:  | Harrisburg International is 19 miles away. |
|           | Lancaster Airport is 18 miles away.        |

254 South Esbenshade Road Mt. Joy/Manheim, Lancaster County INTERIOR PHOTOS















# 254 South Esbenshade Road Mt. Joy/Manheim, Lancaster County





# 254 South Esbenshade Road Mt. Joy/Manheim, Lancaster County SITE PLAN



FLOOR PLAN



# **BUILDING 1**