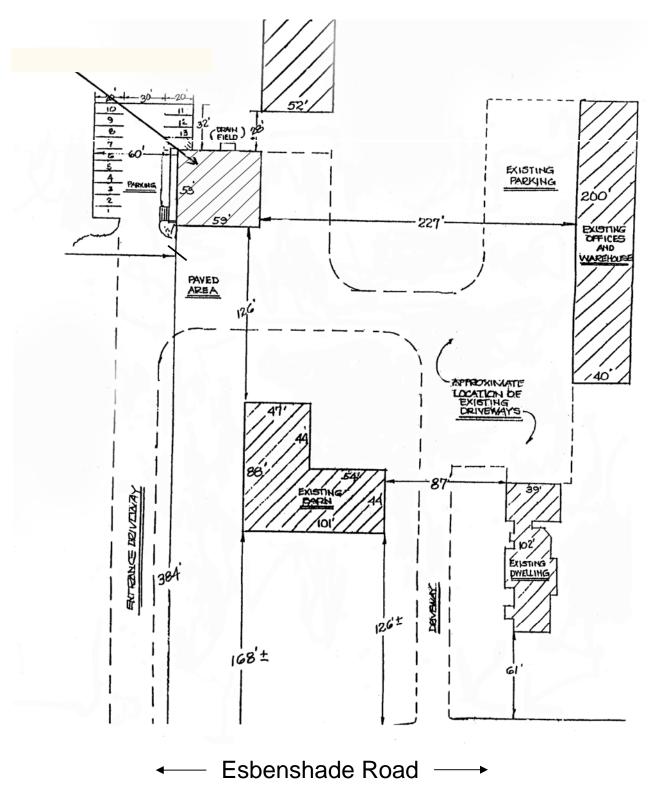

# 254 South Esbenshade Road Mt. Joy/Manheim, Lancaster County SITE PLAN

FLOOR PLAN

# **BUILDING 1**