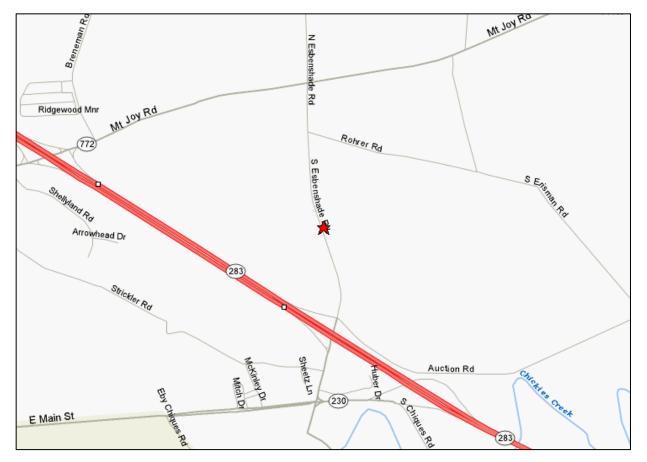

|

### **BUILDING SERVICES**

Heat:Heat Pump central HVAC (2) systemsLighting:Fluorescent lay in fixtures

### **UTILITIES**

| Electricity: | PPL                 |
|--------------|---------------------|
| Gas:         | None                |
| Water:       | On-site well system |
| Sewerage:    | On-site well system |

### **TRANSPORTATION**

| Highways: | PA 772 is 0.2 mile away.                   |
|-----------|--------------------------------------------|
|           | PA 283 is 0.5 mile away.                   |
| Airport:  | Harrisburg International is 19 miles away. |
|           | Lancaster Airport is 18 miles away.        |

254 South Esbenshade Road Mt. Joy/Manheim, Lancaster County INTERIOR PHOTOS















# 254 South Esbenshade Road Mt. Joy/Manheim, Lancaster County





# 254 South Esbenshade Road Mt. Joy/Manheim, Lancaster County SITE PLAN



FLOOR PLAN



# **BUILDING 1**