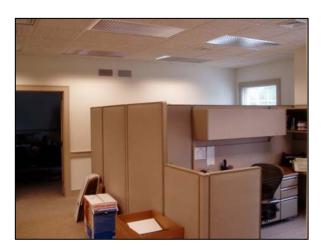

the Route 230 - Mt. Joy exit of Route 283.                                   |

### **BUILDING SERVICES**

Heat:Heat Pump central HVAC (2) systemsLighting:Fluorescent lay in fixtures

### **UTILITIES**

| Electricity: | PPL                 |
|--------------|---------------------|
| Gas:         | None                |
| Water:       | On-site well system |
| Sewerage:    | On-site well system |

### **TRANSPORTATION**

| Highways: | PA 772 is 0.2 mile away.                   |
|-----------|--------------------------------------------|
|           | PA 283 is 0.5 mile away.                   |
| Airport:  | Harrisburg International is 19 miles away. |
|           | Lancaster Airport is 18 miles away.        |

254 South Esbenshade Road Mt. Joy/Manheim, Lancaster County INTERIOR PHOTOS















# 254 South Esbenshade Road Mt. Joy/Manheim, Lancaster County





# 254 South Esbenshade Road Mt. Joy/Manheim, Lancaster County SITE PLAN



FLOOR PLAN



# **BUILDING 1**