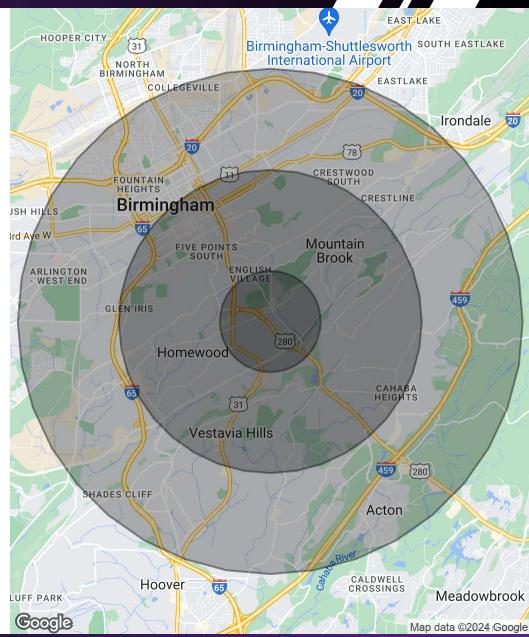

# OFFERING SUMMARYLease Rate:NegotiableLot Size:1.05 AcresBuilding Size:3,000 SF

| DEMOGRAPHICS      | 1 MILE    | <b>3 MILES</b> | 5 MILES   |
|-------------------|-----------|----------------|-----------|
| Total Households  | 2,450     | 33,255         | 77,535    |
| Total Population  | 6,445     | 77,464         | 179,396   |
| Average HH Income | \$198,541 | \$136,940      | \$113,521 |

#### FORMER FREE-STANDING QSR AVAILABLE 2727 U.S. 280, BIRMINGHAM, AL 35223

| POPULATION           | 1 MILE | 3 MILES | 5 MILES |
|----------------------|--------|---------|---------|
| Total Population     | 6,445  | 77,464  | 179,396 |
| Average Age          | 40     | 38      | 39      |
| Average Age (Male)   | 40     | 37      | 38      |
| Average Age (Female) | 40     | 38      | 40      |

| HOUSEHOLDS & INCOME | 1 MILE    | 3 MILES   | <b>5 MILES</b> |
|---------------------|-----------|-----------|----------------|
| Total Households    | 2,450     | 33,255    | 77,535         |
| # of Persons per HH | 2.6       | 2.3       | 2.3            |
| Average HH Income   | \$198,541 | \$136,940 | \$113,521      |
| Average House Value | \$966,862 | \$626,432 | \$455,950      |