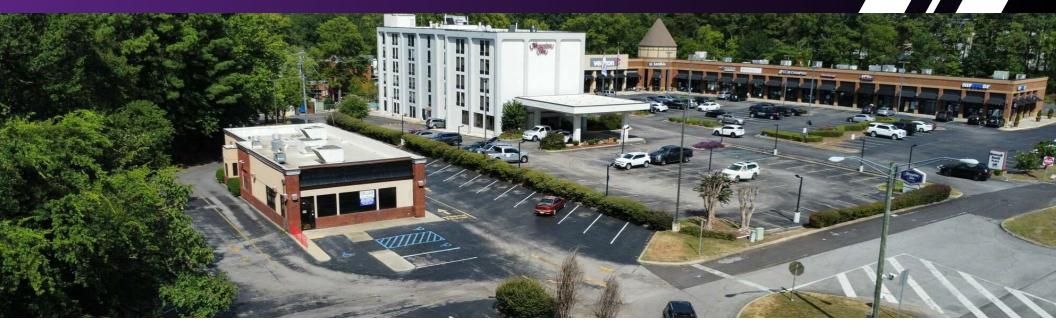

#### HWY 280 FREE-STANDING QSR AVAILABLE 2727 U.S. 280, BIRMINGHAM, AL 35223

#### **PROPERTY HIGHLIGHTS**

- Site is located in the heart of population and strong incomes in the Birmingham/Hoover MSA.
- Mountain Brook has the highest median and average household incomes in the state.
- Hwy 280 gets approx. 85,000 vehicles per day.
- Rare, free standing QSR opportunity directly on Hwy 280 with additional direct access into Mountain Brook Village.
- Free standing, 3,000 SF, former fast food restaurant with drive-thru. The only site in Mountain Brook with a drive-thru and direct access to Hwy 280.
- This is the only QSR opportunity inside/north of I-459 that has direct access and visibility to Hwy 280.
- Located on the "AM" side of Hwy 280 with 3/4 access.
- Adjacent to a recently remodeled Hampton Inn & Suites as well as a fully leased, 22,000 SF neighborhood retail center that has the a top performing Taziki's location. Other co-tenants include Moe's Southwest, Verizon Wireless, Club Champion, Mathnasium, and My Eye Dr, among others.