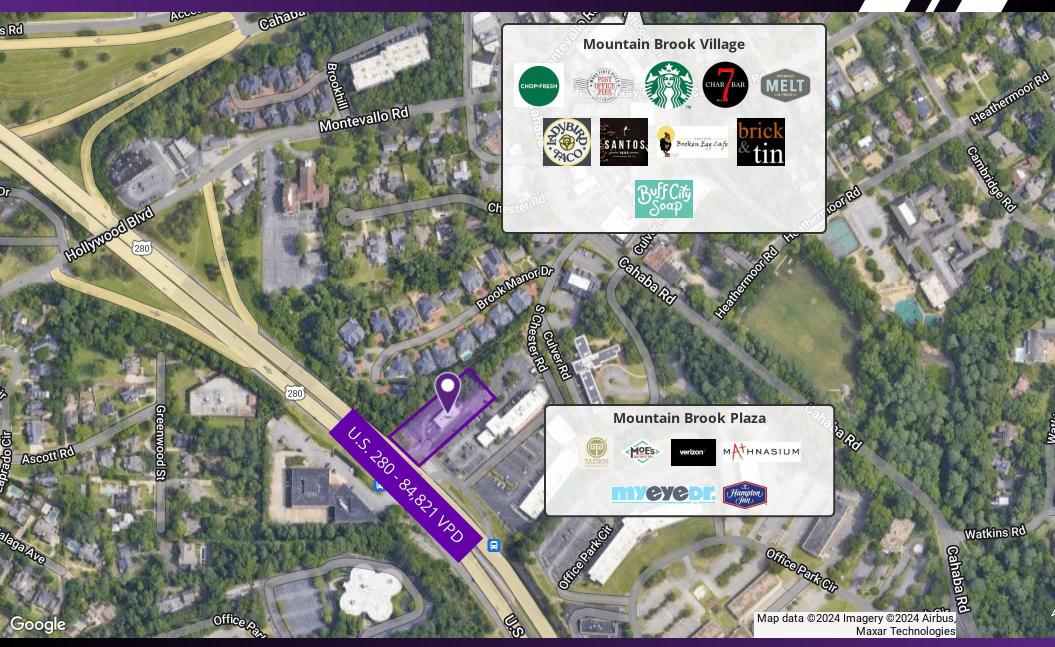

#### **PROPERTY HIGHLIGHTS**

- Site is located in the heart of population and strong incomes in the Birmingham/Hoover MSA.
- Mountain Brook has the highest median and average household incomes in the state.
- Hwy 280 gets approx. 85,000 vehicles per day.
- Rare, free standing QSR opportunity directly on Hwy 280 with additional direct access into Mountain Brook Village.
- Free standing, 3,000 SF, former fast food restaurant with drive-thru. The only site in Mountain Brook with a drive-thru and direct access to Hwy 280.
- This is the only QSR opportunity inside/north of I-459 that has direct access and visibility to Hwy 280.
- Located on the "AM" side of Hwy 280 with 3/4 access.
- Adjacent to a recently remodeled Hampton Inn & Suites as well as a fully leased, 22,000 SF neighborhood retail center that has the a top performing Taziki's location. Other co-tenants include Moe's Southwest, Verizon Wireless, Club Champion, Mathnasium, and My Eye Dr, among others.