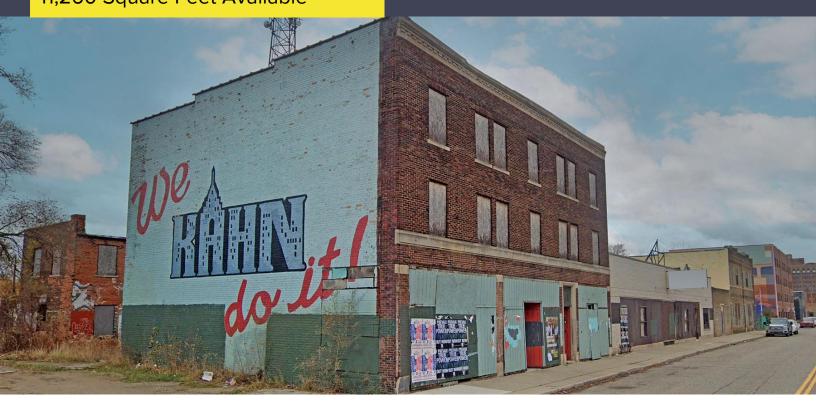

## 318 E. MILWAUKEE AVENUE DETROIT, MICHIGAN

RETAIL FOR SALE

11,260 Square Feet Available

## **PROPERTY FEATURES**

• 11,260 square feet available

• 3 Floors: 3,252 square feet each

1st Floor: Retail

2<sup>nd</sup> & 3<sup>rd</sup> Floors: Apartments, 11 Units

• 1,504 square feet garage/storage building