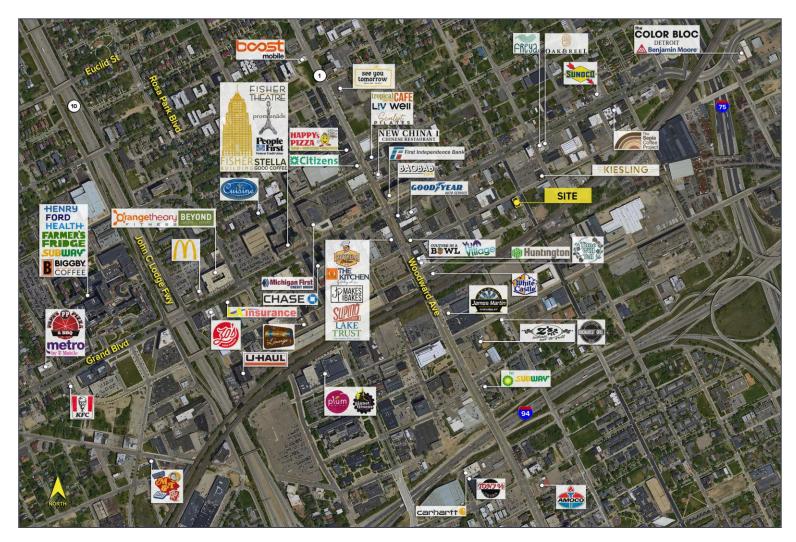

## 318 E. MILWAUKEE AVENUE DETROIT, MICHIGAN

RETAIL FOR SALE

11,260 Square Feet Available