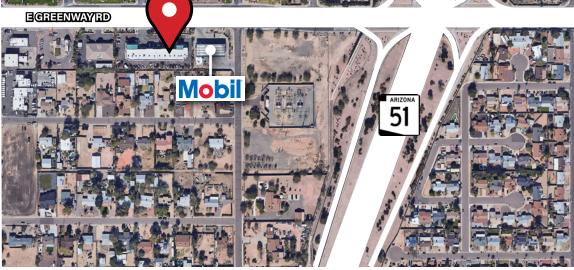

# Shops on Greenway

3305 E GREENWAY RD | PHOENIX, AZ 85032

STRIP CENTER SPACE AVAILABLE FOR LEASE

### PROPERTY OVERVIEW

- 15,182 SF Multi-Tenant Strip Center in Phoenix, AZ
- E Greenway Rd Frontage with Easy Access to SR-51 and Loop 101 Freeway
- Building & Monument Signage
- Across the street from Greenway Park Plaza Goodwill/Food City Anchored Shopping Mall

# Multi-Tenant Strip Center off the SR-51 in Phoenix, AZ

- Built in 2001
- 4/1,000 SF Parking Ratio (80 Surface Spaces)
- Zoned C-1
- Fire Suppression Sprinklers in Every Suite
- Contact an Exclusive Listing Agent for More Information!