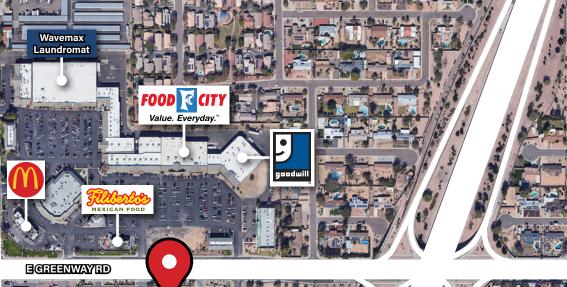

### PROPERTY OVERVIEW

- 15,182 SF Multi-Tenant Strip Center in Phoenix, AZ
- E Greenway Rd Frontage with Easy Access to SR-51 and Loop 101 Freeway
- Building & Monument Signage
- Across the street from Greenway Park Plaza Goodwill/Food City Anchored Shopping Mall