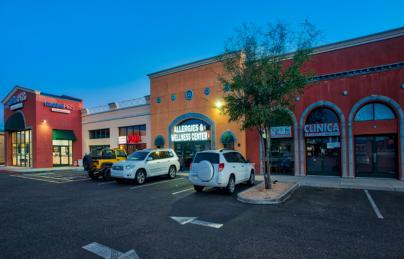

# Shops on Greenway

3305 E GREENWAY RD | PHOENIX, AZ 85032

STRIP CENTER SPACE AVAILABLE FOR LEASE

### PROPERTY OVERVIEW

- 15,182 SF Multi-Tenant Strip Center in Phoenix, AZ
- E Greenway Rd Frontage with Easy Access to SR-51 and Loop 101 Freeway
- Building & Monument Signage
- Across the street from Greenway Park Plaza Goodwill/Food City Anchored Shopping Mall

# Multi-Tenant Strip Center off the SR-51 in Phoenix, AZ

- Built in 2001
- 4/1,000 SF Parking Ratio (80 Surface Spaces)
- Zoned C-1
- Fire Suppression Sprinklers in Every Suite
- Contact an Exclusive Listing Agent for More Information!