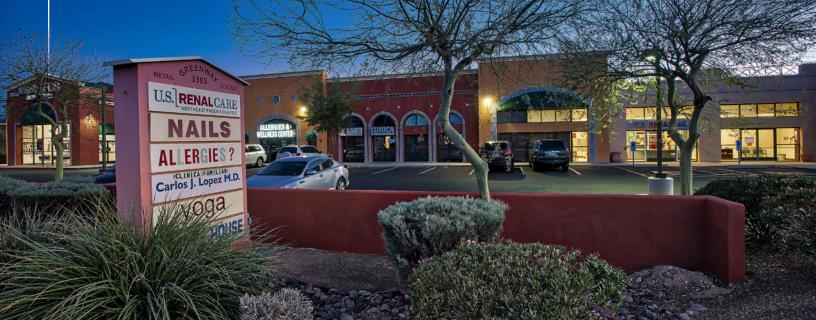

# Shops on Greenway

3305 E GREENWAY RD | PHOENIX, AZ 85032

STRIP CENTER SPACE AVAILABLE FOR LEASE

### PROPERTY OVERVIEW

- 15,182 SF Multi-Tenant Strip Center in Phoenix, AZ
- E Greenway Rd Frontage with Easy Access to SR-51 and Loop 101 Freeway
- Building & Monument Signage
- Across the street from Greenway Park Plaza Goodwill/Food City Anchored Shopping Mall

# Multi-Tenant Strip Center off the SR-51 in Phoenix, AZ

- Built in 2001
- 4/1,000 SF Parking Ratio (80 Surface Spaces)
- Zoned C-1
- Fire Suppression Sprinklers in Every Suite
- Contact an Exclusive Listing Agent for More Information!