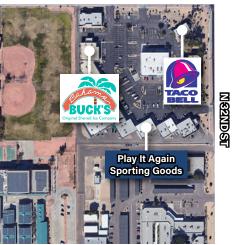

# Shops on Greenway

3305 E GREENWAY RD | PHOENIX, AZ 85032

STRIP CENTER SPACE AVAILABLE FOR LEASE

### PROPERTY OVERVIEW

- 15,182 SF Multi-Tenant Strip Center in Phoenix, AZ
- E Greenway Rd Frontage with Easy Access to SR-51 and Loop 101 Freeway
- Building & Monument Signage
- Across the street from Greenway Park Plaza Goodwill/Food City Anchored Shopping Mall

# Multi-Tenant Strip Center off the SR-51 in Phoenix, AZ

- Built in 2001
- 4/1,000 SF Parking Ratio (80 Surface Spaces)
- Zoned C-1
- Fire Suppression Sprinklers in Every Suite
- Contact an Exclusive Listing Agent for More Information!