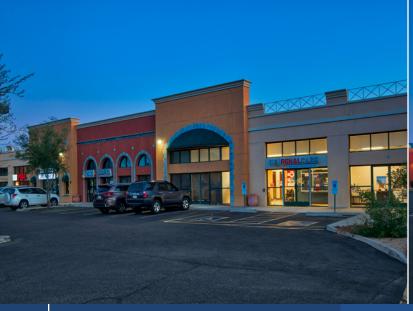

### PROPERTY OVERVIEW

- 15,182 SF Multi-Tenant Strip Center in Phoenix, AZ
- E Greenway Rd Frontage with Easy Access to SR-51 and Loop 101 Freeway
- Building & Monument Signage
- Across the street from Greenway Park Plaza Goodwill/Food City Anchored Shopping Mall

# Multi-Tenant Strip Center off the SR-51 in Phoenix, AZ

- Built in 2001
- 4/1,000 SF Parking Ratio (80 Surface Spaces)
- Zoned C-1
- Fire Suppression Sprinklers in Every Suite
- Contact an Exclusive Listing Agent for More Information!