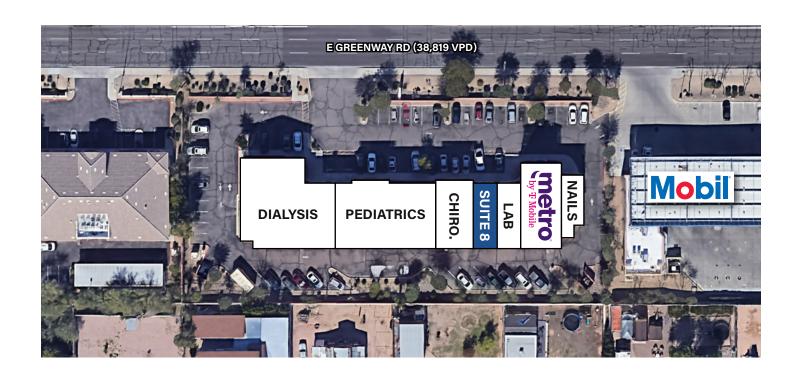

# **AVAILABLE FOR LEASE**

#### **SUITE 8**

1,100 SF (Former Yoga Studio) \$15.00/SF/Yr NNN