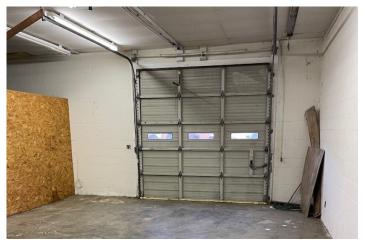

## **FEATURES**

- Situated in the heart of Charleston, 114 W Commercial St offers excellent visibility and high foot traffic, making it ideal for retail or office use
- Excellent Visibility
- Plentiful Onsite Parking
- Shared Common Area Entrance
- Mix of Office
- Suite 114A has an overhead loading door