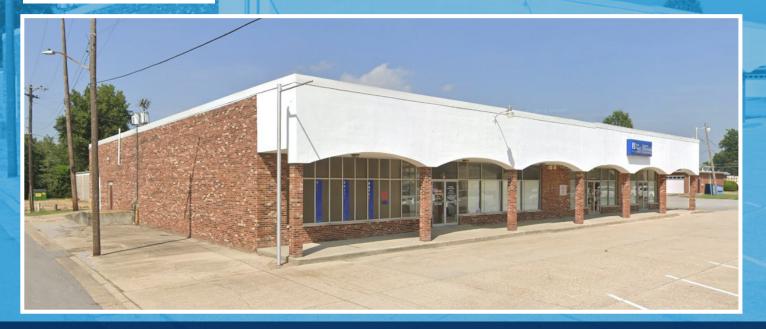

## OFFICE / RETAIL SPACE FOR LEASE

114 W COMMERCIAL ST · CHARLESTON, MO

## **FEATURES**

- Situated in the heart of Charleston, 114 W Commercial St offers excellent visibility and high foot traffic, making it ideal for retail or office use
- Excellent Visibility
- Plentiful Onsite Parking
- Shared Common Area Entrance
- Mix of Office
- Suite 114A has an overhead loading door