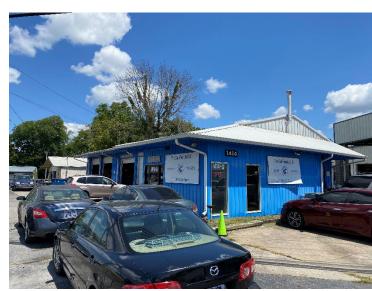

## CHARLES HAWKINS CO.

**FOR SALE** 

±8,640 Total SF Across 6 Buildings

## HIGHLIGHTS

Price: \$2,500,000

Fully Leased Multi-Tenant Automotive Repair Shops

o (6) Stand-Alone Auto Shops in Total

±8,640 SF in 6 Buildings

Building 1: 2,628 SF

Building 2: 1,080 SF

Building 3: 1,400 SF

For Sale ±8,640 SF (6) Stand-Alone Automotive Repair Shops 1414 NW Broad Street Murfreesboro, TN 37219 Rutherford County