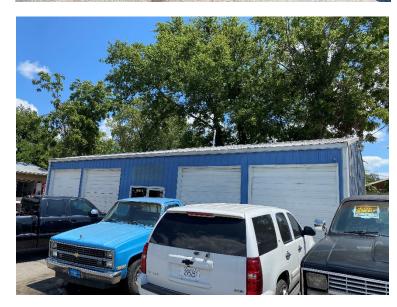

## CHARLES HAWKINS CO.

**FOR SALE** 

±8,640 Total SF Across 6 Buildings

## HIGHLIGHTS

Price: \$2,500,000

Fully Leased Multi-Tenant Automotive Repair Shops

o (6) Stand-Alone Auto Shops in Total

±8,640 SF in 6 Buildings

Building 1: 2,628 SF

Building 2: 1,080 SF

Building 3: 1,400 SF

For Sale ±8,640 SF (6) Stand-Alone Automotive Repair Shops 1414 NW Broad Street Murfreesboro, TN 37219 Rutherford County