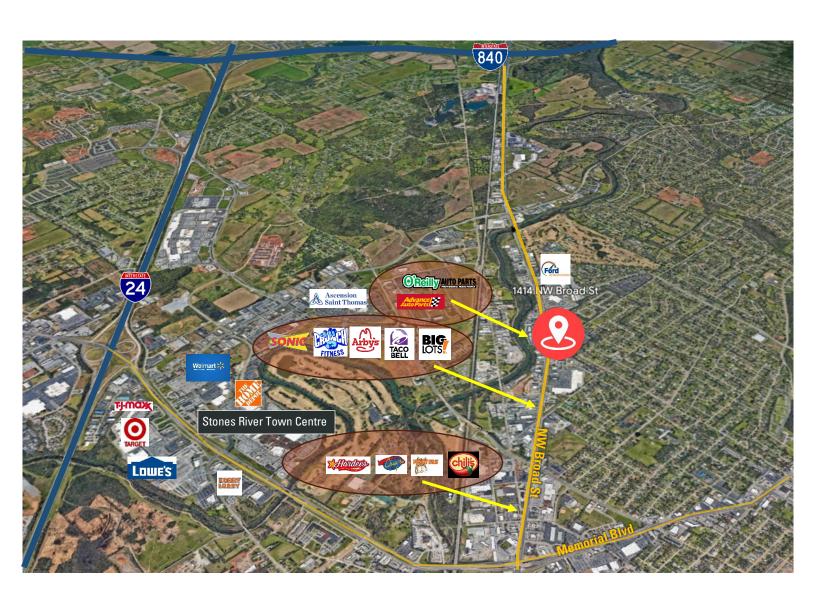

For Sale ±8,640 SF (6) Stand-Alone Automotive Repair Shops 1414 NW Broad Street Murfreesboro, TN 37219 Rutherford County

## AERIAL