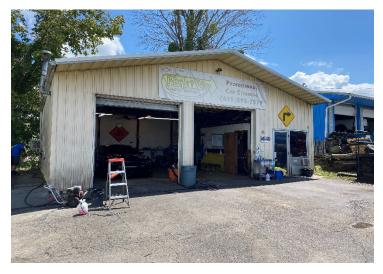

## HIGHLIGHTS

Price: \$2,500,000

Fully Leased Multi-Tenant Automotive Repair Shops

o (6) Stand-Alone Auto Shops in Total

±8,640 SF in 6 Buildings

Building 1: 2,628 SF

Building 2: 1,080 SF

Building 3: 1,400 SF

o Building 4: 1,066 SF

o Building 5: 1,066 SF

o Building 6: 1,400 SF

Business office in each building

Pylon signage

±31,000 Cars daily on Broad Street

Zoned: CH (Commercial Highway)

Longtime tenants with annual leases