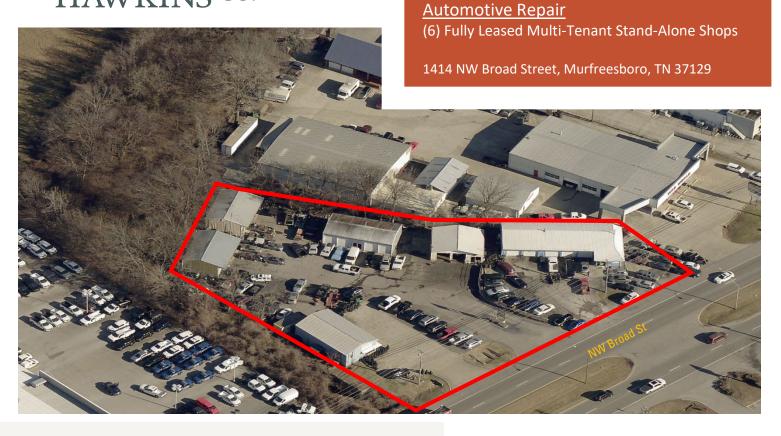

## CHARLES HAWKINS CO.

**FOR SALE** 

±8,640 Total SF Across 6 Buildings

## HIGHLIGHTS

Price: \$2,500,000

Fully Leased Multi-Tenant Automotive Repair Shops

o (6) Stand-Alone Auto Shops in Total

±8,640 SF in 6 Buildings

Building 1: 2,628 SF

Building 2: 1,080 SF

Building 3: 1,400 SF

o Building 4: 1,066 SF

o Building 5: 1,066 SF

o Building 6: 1,400 SF

Business office in each building

Pylon signage

±31,000 Cars daily on Broad Street

Zoned: CH (Commercial Highway)

Longtime tenants with annual leases

For Sale ±8,640 SF (6) Stand-Alone Automotive Repair Shops 1414 NW Broad Street Murfreesboro, TN 37219 Rutherford County