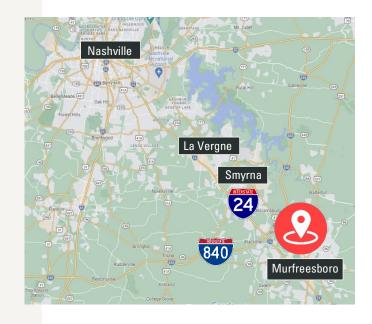

For Sale ±8,640 SF (6) Stand-Alone Automotive Repair Shops 1414 NW Broad Street Murfreesboro, TN 37219 Rutherford County