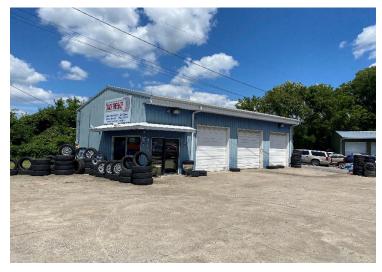

## HIGHLIGHTS

Price: \$2,500,000

Fully Leased Multi-Tenant Automotive Repair Shops

o (6) Stand-Alone Auto Shops in Total

±8,640 SF in 6 Buildings

Building 1: 2,628 SF

Building 2: 1,080 SF

Building 3: 1,400 SF

o Building 4: 1,066 SF

o Building 5: 1,066 SF

o Building 6: 1,400 SF

Business office in each building

Pylon signage

±31,000 Cars daily on Broad Street

Zoned: CH (Commercial Highway)

Longtime tenants with annual leases