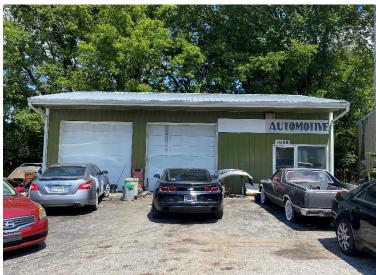

## CHARLES HAWKINS CO.

**FOR SALE** 

±8,640 Total SF Across 6 Buildings

## HIGHLIGHTS

Price: \$2,500,000

Fully Leased Multi-Tenant Automotive Repair Shops

o (6) Stand-Alone Auto Shops in Total

±8,640 SF in 6 Buildings

Building 1: 2,628 SF

Building 2: 1,080 SF

Building 3: 1,400 SF

For Sale ±8,640 SF (6) Stand-Alone Automotive Repair Shops 1414 NW Broad Street Murfreesboro, TN 37219 Rutherford County