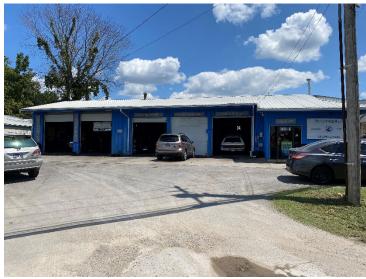

## CHARLES HAWKINS CO.

**FOR SALE** 

±8,640 Total SF Across 6 Buildings

## HIGHLIGHTS

Price: \$2,500,000

Fully Leased Multi-Tenant Automotive Repair Shops

o (6) Stand-Alone Auto Shops in Total

±8,640 SF in 6 Buildings

Building 1: 2,628 SF

Building 2: 1,080 SF

Building 3: 1,400 SF

For Sale ±8,640 SF (6) Stand-Alone Automotive Repair Shops 1414 NW Broad Street Murfreesboro, TN 37219 Rutherford County