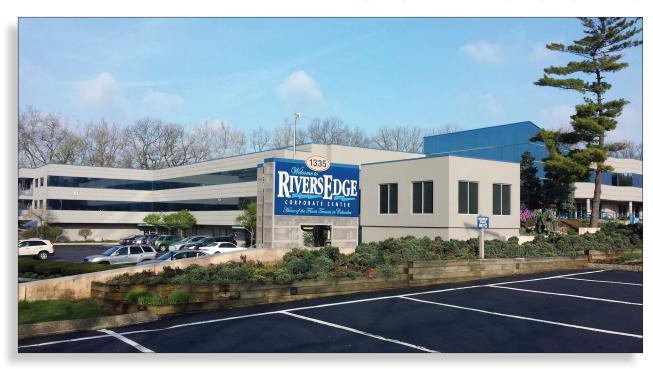

Columbus, OH 43215



# OFFICE COMPLEX FOR SALE LOCATED WITHIN AN OPPORTUNITY ZONE



### **Property:**

- · Located within an opportunity zone
- Multi-tenant office building complex 90% leased
- $\pm 127,237$  Sq. Ft. on  $\pm 9.41$  acres
- Completely renovated with suites overlooking Scioto River, bike and walking paths
- Large conference room available to all tenants plus a shared banquet hall that seats up to 75 guests

#### Location:

- Located in the Grandview area, one of Columbus's hottest submarkets
- Great location, access to I-670, SR-315, I-70 and I-270
- ±4 miles to downtown Columbus
- Just west of the I-670 and US-33 interchange





Michael D. Grenert, SIOR

T 614.799.2100 x203 C 614.348.3309 mgrenert@rjboll.com **Rj BOLL** *Realty, Ltd.* 5880 Sawmill Road, Ste.150 Dublin, OH 43017

614.799.2100





**DETAILS** 



# **Property Specifications:**

- ±127,2