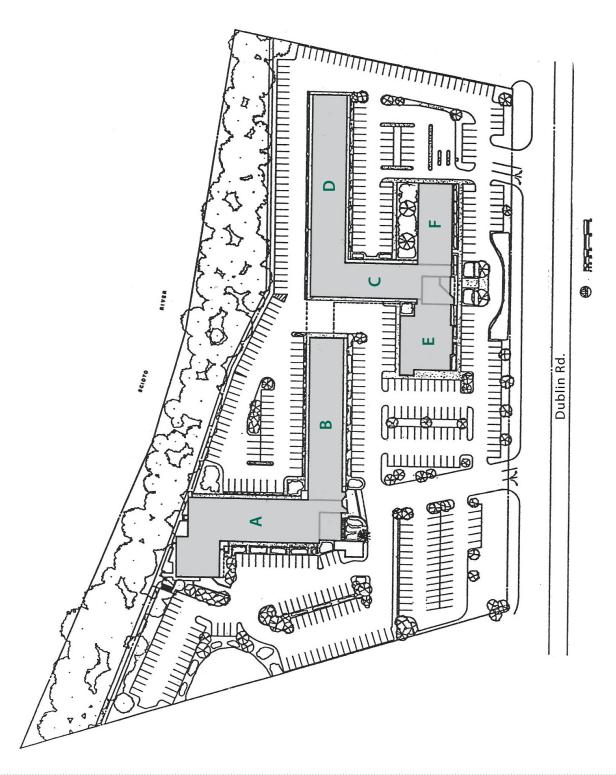

I-70 and I-270
- ±4 miles to downtown Columbus
- Just west of the I-670 and US-33 interchange





Michael D. Grenert, SIOR

T 614.799.2100 x203 C 614.348.3309 mgrenert@rjboll.com **Rj BOLL** *Realty, Ltd.* 5880 Sawmill Road, Ste.150 Dublin, OH 43017

614.799.2100





**DETAILS** 



# **Property Specifications:**

- ±127,237 Sq. Ft. office building
- Situated on  $\pm$  9.41 acres
- Class B building
- Completely renovated
- 4 parking spaces/1,000 Sq. Ft.
- Zoned C-3 and LC-4
- 2 floors with elevators
- All leases are full service

#### **Purchase Price:**

- \$7,995,000.00
- 2024 projected NOI \$754,109.00

Michael D. Grenert, SIOR

T 614.799.2100 x203 C 614.348.3309 mgrenert@rjboll.com

Rj BOLL Realty, Ltd. 5880 Sawmill Road, Ste.150

Dublin, OH 43017 614.799.2100





**SITE PLAN** 



# Michael D. Grenert, SIOR

T 614.799.2100 x203 C 614.348.3309 mgrenert@rjboll.com

## Rj BOLL Realty, Ltd.

5880 Sawmill Road, Ste.150 Dublin, OH 43017 614.799.2100





Columbus, OH 43215



# **PHOTOGRAPHS**













#### Michael D. Grenert, SIOR

T 614.799.2100 x203 C 614.348.3309 mgrenert@rjboll.com

# Rj BOLL Realty, Ltd.

5880 Sawmill Road, Ste.150 Dublin, OH 43017 614.799.2100





**MAPS** 





#### Michael D. Grenert, SIOR

T 614.799.2100 x203 C 614.348.3309 mgrenert@rjboll.com

#### Rj BOLL Realty, Ltd.

5880 Sawmill Road, Ste.150 Dublin, OH 43017 614.799.2100