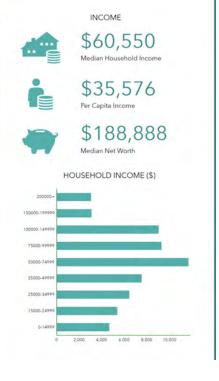

Northwest Federal Highway City, State, Zip Jensen Beach, FL 34957 Martin County County/Township Side Of Street Northwest Signal Intersection Yes Road Type Paved Medium Market Type

### **Utilities & Amenities**

Handicap Access Yes
Broadband DSL
Power FPL
Sewer Martin County Utilities
Water Martin County Utilities

### **Parking & Transportation**

Parking Type Surface
Spaces Available 133

### **Property Details**

Property Type Office
Property Subtype Office Building
Lot Size 3 Acres
Corner Property Yes
Traffic Count 68,203 AADT
Traffic Count Street Federal Hwy
Utilities Martin County Utilities, FPL

#### **Zoning / Land Use Details**

Zoning GC - General Commercial



### **Additional Photos**

### WESTMORELAND PLAZA













## 5 - 10 Min Demographic

WESTMORELAND PLAZA













## 15 Min Demographic

### WESTMORELAND PLAZA







# Retailer Map

WESTMORELAND PLAZA



## **Location Map**

### WESTMORELAND PLAZA



### Disclaimer

### WESTMORELAND PLAZA

### FOR LEASE

This presentation package has been prepared by the company representing the property for informational purposes only and does not purport to contain all information necessary to reach a purchase decision.

The information herein has been given by the Owner or other sources believed to be reliable, but it has not necessarily been independently verified by the Company representing the property and neither its accuracy nor its completeness is guaranteed.

This information is subject to errors, omissions, changes, prior sale or withdrawal without notice by the Company representing the property and does