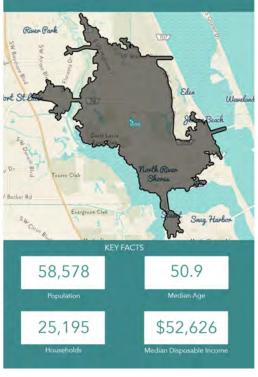

each, FL 34957 Martin County County/Township Side Of Street Northwest Signal Intersection Yes Road Type Paved Medium Market Type

### **Utilities & Amenities**

Handicap Access Yes
Broadband DSL
Power FPL
Sewer Martin County Utilities
Water Martin County Utilities

### **Parking & Transportation**

Parking Type Surface
Spaces Available 133

### **Property Details**

Property Type Office
Property Subtype Office Building
Lot Size 3 Acres
Corner Property Yes
Traffic Count 68,203 AADT
Traffic Count Street Federal Hwy
Utilities Martin County Utilities, FPL

#### **Zoning / Land Use Details**

Zoning GC - General Commercial



### **Additional Photos**

### WESTMORELAND PLAZA













## 5 - 10 Min Demographic

WESTMORELAND PLAZA













## 15 Min Demographic

### WESTMORELAND PLAZA







# Retailer Map

WESTMORELAND PLAZA



## **Location Map**

### WESTMORELAND PLAZA



### Disclaimer

### WESTMORELAND PLAZA

### FOR LEASE

This presentation package has been prepared by the company representing the property for informational purposes only and does not purport to contain all information necessary to reach a purchase decision.

The information herein has been given by the Owner or other sources believed to be reliable, but it has not necessarily been independently verified by the Company representing the property and neither its accuracy nor its completeness is guaranteed.

This information is subject to errors, omissions, changes, prior sale or withdrawal without notice by the Company representing the property and does not constitute a recommendation, endorsement or ad