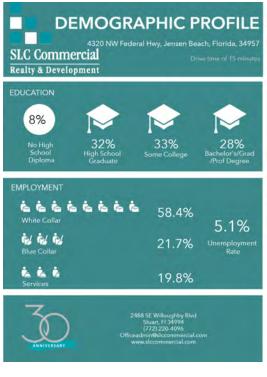

330 Northwest Federal Highway City, State, Zip Jensen Beach, FL 34957 Martin County County/Township Side Of Street Northwest Signal Intersection Yes Road Type Paved Medium Market Type

### **Utilities & Amenities**

Handicap Access Yes
Broadband DSL
Power FPL
Sewer Martin County Utilities
Water Martin County Utilities

### **Parking & Transportation**

Parking Type Surface
Spaces Available 133

### **Property Details**

Property Type Office
Property Subtype Office Building
Lot Size 3 Acres
Corner Property Yes
Traffic Count 68,203 AADT
Traffic Count Street Federal Hwy
Utilities Martin County Utilities, FPL

#### **Zoning / Land Use Details**

Zoning GC - General Commercial



### **Additional Photos**

### WESTMORELAND PLAZA













## 5 - 10 Min Demographic

WESTMORELAND PLAZA













## 15 Min Demographic

### WESTMORELAND PLAZA







# Retailer Map

WESTMORELAND PLAZA



## **Location Map**

### WESTMORELAND PLAZA



### Disclaimer

### WESTMORELAND PLAZA

### FOR LEASE

This presentation package has been prepared by the company representing the property for informational purposes only and does not purport to contain all information necessary to reach a purchase decision.

The information herein has been given by the Owner or other sources believed to be reliable, but it has not necessarily been independently verified by the Company representing the property and neither its accuracy nor its completeness is guaranteed.

This information is subject to errors, omissions, changes, prior sale or withdrawal without notice by the Company representing the property and