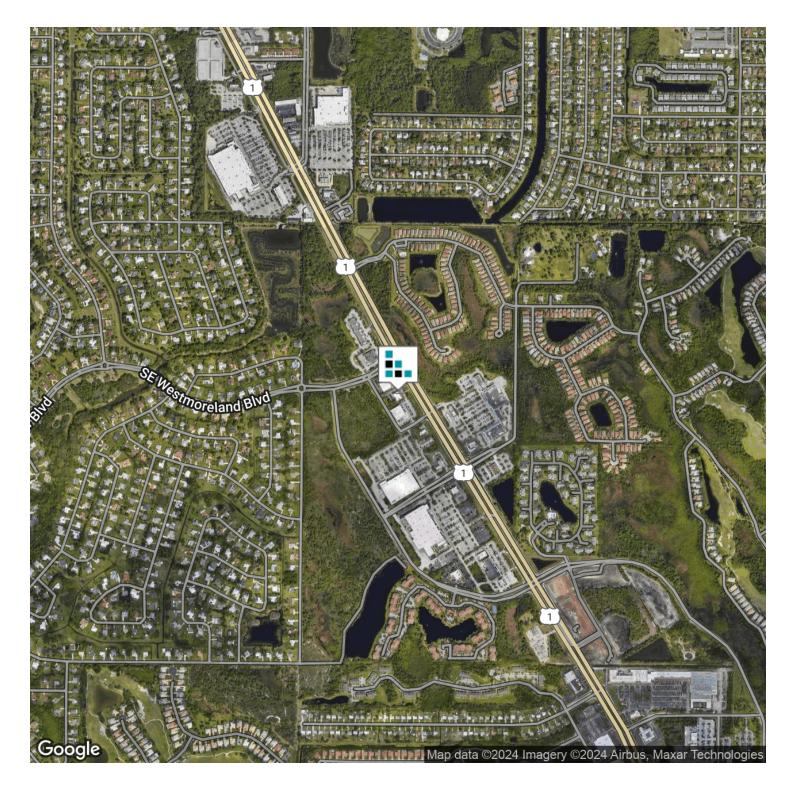

on Yes Road Type Paved Medium Market Type

### **Utilities & Amenities**

Handicap Access Yes
Broadband DSL
Power FPL
Sewer Martin County Utilities
Water Martin County Utilities

### **Parking & Transportation**

Parking Type Surface
Spaces Available 133

### **Property Details**

Property Type Office
Property Subtype Office Building
Lot Size 3 Acres
Corner Property Yes
Traffic Count 68,203 AADT
Traffic Count Street Federal Hwy
Utilities Martin County Utilities, FPL

#### **Zoning / Land Use Details**

Zoning GC - General Commercial



### **Additional Photos**

### WESTMORELAND PLAZA













## 5 - 10 Min Demographic

WESTMORELAND PLAZA













## 15 Min Demographic

### WESTMORELAND PLAZA







# Retailer Map

WESTMORELAND PLAZA



## **Location Map**

### WESTMORELAND PLAZA



### Disclaimer

### WESTMORELAND PLAZA

### FOR LEASE

This presentation package has been prepared by the company representing the property for informational purposes only and does not purport to contain all information necessary to reach a purchase decision.

The information herein has been given by the Owner or other sources believed to be reliable, but it has not necessarily been independently verified by the Company representing the property and neither its accuracy nor its completeness is guaranteed.

This information is subject to errors, omissions, changes, prior sale or withdrawal without notice by the Company representing the property and does not constitute a recommendation, endorsement or advice as to the value for the purchase of any property. Each prospective lessee or purch