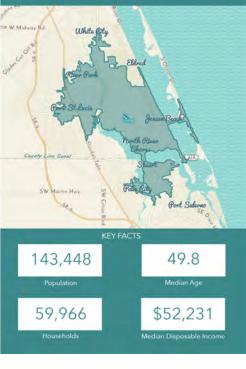

0 Northwest Federal Highway City, State, Zip Jensen Beach, FL 34957 Martin County County/Township Side Of Street Northwest Signal Intersection Yes Road Type Paved Medium Market Type

### **Utilities & Amenities**

Handicap Access Yes
Broadband DSL
Power FPL
Sewer Martin County Utilities
Water Martin County Utilities

### **Parking & Transportation**

Parking Type Surface
Spaces Available 133

### **Property Details**

Property Type Office
Property Subtype Office Building
Lot Size 3 Acres
Corner Property Yes
Traffic Count 68,203 AADT
Traffic Count Street Federal Hwy
Utilities Martin County Utilities, FPL

#### **Zoning / Land Use Details**

Zoning GC - General Commercial



### **Additional Photos**

### WESTMORELAND PLAZA













## 5 - 10 Min Demographic

WESTMORELAND PLAZA













## 15 Min Demographic

### WESTMORELAND PLAZA







# Retailer Map

WESTMORELAND PLAZA



## **Location Map**

### WESTMORELAND PLAZA



### Disclaimer

### WESTMORELAND PLAZA

### FOR LEASE

This presentation package has been prepared by the company representing the property for informational purposes only and does not purport to contain all information necessary to reach a purchase decision.

The information herein has been given by the Owner or other sources believed to be reliable, but it has not necessarily been independently verified by the Company representing the property and neither its accuracy nor its completeness is guaranteed.

This information is subject to errors, omissions, changes, prior sale or withdrawal without notice by the Company representing the property and do