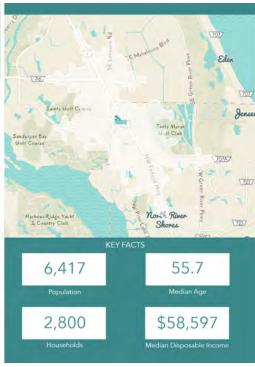

ss 4330 Northwest Federal Highway City, State, Zip Jensen Beach, FL 34957 Martin County County/Township Side Of Street Northwest Signal Intersection Yes Road Type Paved Medium Market Type

### **Utilities & Amenities**

Handicap Access Yes
Broadband DSL
Power FPL
Sewer Martin County Utilities
Water Martin County Utilities

### **Parking & Transportation**

Parking Type Surface
Spaces Available 133

### **Property Details**

Property Type Office
Property Subtype Office Building
Lot Size 3 Acres
Corner Property Yes
Traffic Count 68,203 AADT
Traffic Count Street Federal Hwy
Utilities Martin County Utilities, FPL

#### **Zoning / Land Use Details**

Zoning GC - General Commercial



### **Additional Photos**

### WESTMORELAND PLAZA













## 5 - 10 Min Demographic

WESTMORELAND PLAZA













## 15 Min Demographic

### WESTMORELAND PLAZA







# Retailer Map

WESTMORELAND PLAZA



## **Location Map**

### WESTMORELAND PLAZA



### Disclaimer

### WESTMORELAND PLAZA

### FOR LEASE

This presentation package has been prepared by the company representing the property for informational purposes only and does not purport to contain all information necessary to reach a purchase decision.

The information herein has been given by the Owner or other sources believed to be reliable, but it has not necessarily been independently verified by the Company representing the property and neither its accuracy nor its completeness is guaranteed.

This information is subject to errors, omissions, changes, prior sale or withdrawal without notice by the Company representing the property