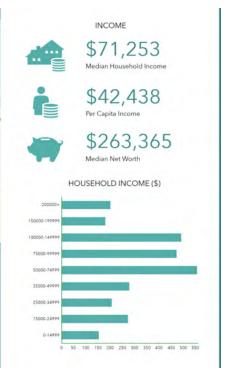

4330 Northwest Federal Highway City, State, Zip Jensen Beach, FL 34957 Martin County County/Township Side Of Street Northwest Signal Intersection Yes Road Type Paved Medium Market Type

### **Utilities & Amenities**

Handicap Access Yes
Broadband DSL
Power FPL
Sewer Martin County Utilities
Water Martin County Utilities

### **Parking & Transportation**

Parking Type Surface
Spaces Available 133

### **Property Details**

Property Type Office
Property Subtype Office Building
Lot Size 3 Acres
Corner Property Yes
Traffic Count 68,203 AADT
Traffic Count Street Federal Hwy
Utilities Martin County Utilities, FPL

#### **Zoning / Land Use Details**

Zoning GC - General Commercial



### **Additional Photos**

### WESTMORELAND PLAZA













## 5 - 10 Min Demographic

WESTMORELAND PLAZA













## 15 Min Demographic

### WESTMORELAND PLAZA







# Retailer Map

WESTMORELAND PLAZA



## **Location Map**

### WESTMORELAND PLAZA



### Disclaimer

### WESTMORELAND PLAZA

### FOR LEASE

This presentation package has been prepared by the company representing the property for informational purposes only and does not purport to contain all information necessary to reach a purchase decision.

The information herein has been given by the Owner or other sources believed to be reliable, but it has not necessarily been independently verified by the Company representing the property and neither its accuracy nor its completeness is guaranteed.

This information is subject to errors, omissions, changes, prior sale or withdrawal without notice by the Company representing the property an