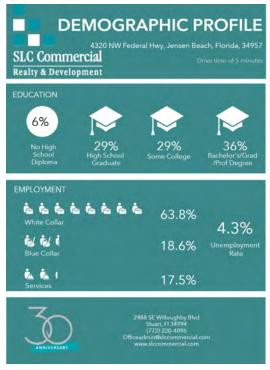

ress 4330 Northwest Federal Highway City, State, Zip Jensen Beach, FL 34957 Martin County County/Township Side Of Street Northwest Signal Intersection Yes Road Type Paved Medium Market Type

### **Utilities & Amenities**

Handicap Access Yes
Broadband DSL
Power FPL
Sewer Martin County Utilities
Water Martin County Utilities

### **Parking & Transportation**

Parking Type Surface
Spaces Available 133

### **Property Details**

Property Type Office
Property Subtype Office Building
Lot Size 3 Acres
Corner Property Yes
Traffic Count 68,203 AADT
Traffic Count Street Federal Hwy
Utilities Martin County Utilities, FPL

#### **Zoning / Land Use Details**

Zoning GC - General Commercial



### **Additional Photos**

### WESTMORELAND PLAZA













## 5 - 10 Min Demographic

WESTMORELAND PLAZA













## 15 Min Demographic

### WESTMORELAND PLAZA







# Retailer Map

WESTMORELAND PLAZA



## **Location Map**

### WESTMORELAND PLAZA



### Disclaimer

### WESTMORELAND PLAZA

### FOR LEASE

This presentation package has been prepared by the company representing the property for informational purposes only and does not purport to contain all information necessary to reach a purchase decision.

The information herein has been given by the Owner or other sources believed to be reliable, but it has not necessarily been independently verified by the Company representing the property and neither its accuracy nor its completeness is guaranteed.

This information is subject to errors, omissions, changes, prior sale or withdrawal without notice by the Company representing the propert