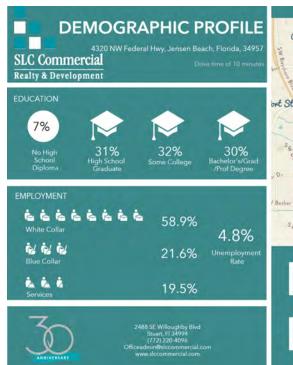

Beach, FL 34957 Martin County County/Township Side Of Street Northwest Signal Intersection Yes Road Type Paved Medium Market Type

### **Utilities & Amenities**

Handicap Access Yes
Broadband DSL
Power FPL
Sewer Martin County Utilities
Water Martin County Utilities

### **Parking & Transportation**

Parking Type Surface
Spaces Available 133

### **Property Details**

Property Type Office
Property Subtype Office Building
Lot Size 3 Acres
Corner Property Yes
Traffic Count 68,203 AADT
Traffic Count Street Federal Hwy
Utilities Martin County Utilities, FPL

#### **Zoning / Land Use Details**

Zoning GC - General Commercial



### **Additional Photos**

### WESTMORELAND PLAZA













## 5 - 10 Min Demographic

WESTMORELAND PLAZA













## 15 Min Demographic

### WESTMORELAND PLAZA







# Retailer Map

WESTMORELAND PLAZA



## **Location Map**

### WESTMORELAND PLAZA



### Disclaimer

### WESTMORELAND PLAZA

### FOR LEASE

This presentation package has been prepared by the company representing the property for informational purposes only and does not purport to contain all information necessary to reach a purchase decision.

The information herein has been given by the Owner or other sources believed to be reliable, but it has not necessarily been independently verified by the Company representing the property and neither its accuracy nor its completeness is guaranteed.

This information is subject to errors, omissions, changes, prior sale or withdrawal without notice by the Company representing the property and does not constitute a recommendation, endorsement or