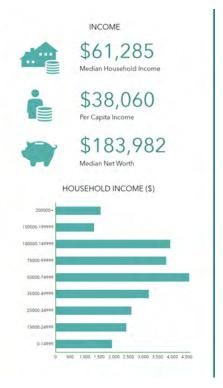

ch, FL 34957 Martin County County/Township Side Of Street Northwest Signal Intersection Yes Road Type Paved Medium Market Type

### **Utilities & Amenities**

Handicap Access Yes
Broadband DSL
Power FPL
Sewer Martin County Utilities
Water Martin County Utilities

### **Parking & Transportation**

Parking Type Surface
Spaces Available 133

### **Property Details**

Property Type Office
Property Subtype Office Building
Lot Size 3 Acres
Corner Property Yes
Traffic Count 68,203 AADT
Traffic Count Street Federal Hwy
Utilities Martin County Utilities, FPL

#### **Zoning / Land Use Details**

Zoning GC - General Commercial



### **Additional Photos**

### WESTMORELAND PLAZA













## 5 - 10 Min Demographic

WESTMORELAND PLAZA













## 15 Min Demographic

### WESTMORELAND PLAZA







# Retailer Map

WESTMORELAND PLAZA



## **Location Map**

### WESTMORELAND PLAZA



### Disclaimer

### WESTMORELAND PLAZA

### FOR LEASE

This presentation package has been prepared by the company representing the property for informational purposes only and does not purport to contain all information necessary to reach a purchase decision.

The information herein has been given by the Owner or other sources believed to be reliable, but it has not necessarily been independently verified by the Company representing the property and neither its accuracy nor its completeness is guaranteed.

This information is subject to errors, omissions, changes, prior sale or withdrawal without notice by the Company representing the property and does not constitute a recommendation, endorsement or advi