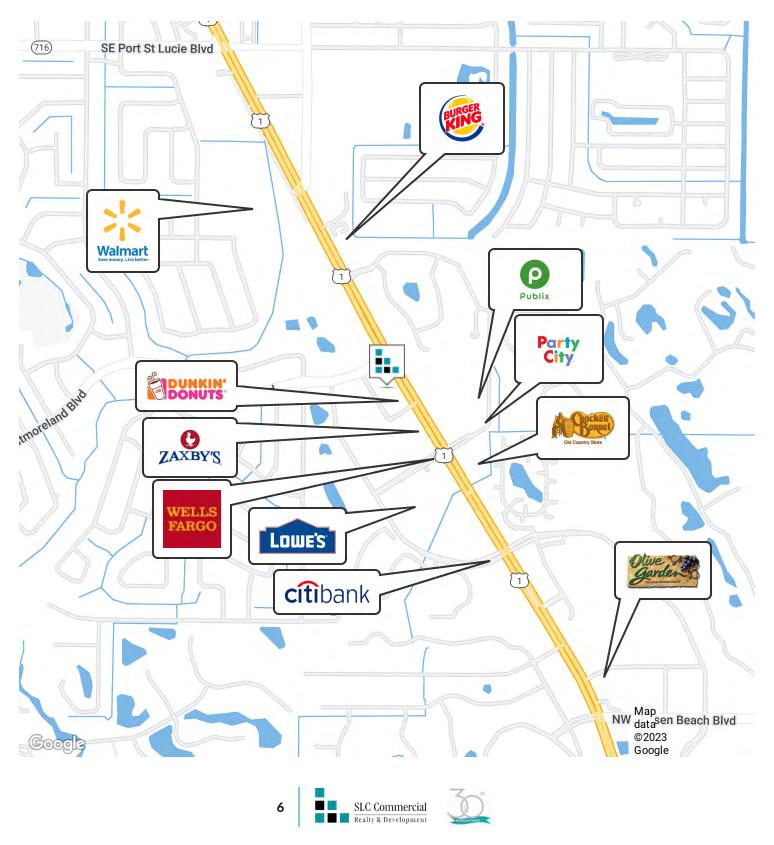

ship Side Of Street Northwest Signal Intersection Yes Road Type Paved Medium Market Type

### **Utilities & Amenities**

Handicap Access Yes
Broadband DSL
Power FPL
Sewer Martin County Utilities
Water Martin County Utilities

### **Parking & Transportation**

Parking Type Surface
Spaces Available 133

### **Property Details**

Property Type Office
Property Subtype Office Building
Lot Size 3 Acres
Corner Property Yes
Traffic Count 68,203 AADT
Traffic Count Street Federal Hwy
Utilities Martin County Utilities, FPL

#### **Zoning / Land Use Details**

Zoning GC - General Commercial



### **Additional Photos**

### WESTMORELAND PLAZA













## 5 - 10 Min Demographic

WESTMORELAND PLAZA













## 15 Min Demographic

### WESTMORELAND PLAZA







# Retailer Map

WESTMORELAND PLAZA



## **Location Map**

### WESTMORELAND PLAZA



### Disclaimer

### WESTMORELAND PLAZA

### FOR LEASE

This presentation package has been prepared by the company representing the property for informational purposes only and does not purport to contain all information necessary to reach a purchase decision.

The information herein has been given by the Owner or other sources believed to be reliable, but it has not necessarily been independently verified by the Company representing the property and neither its accuracy nor its completeness is guaranteed.

This information is subject to errors, omissions, changes, prior sale or withdrawal without notice by the Company representing the property and does not constitute a recommendation, endorsement or advice as to the value for the purchase of