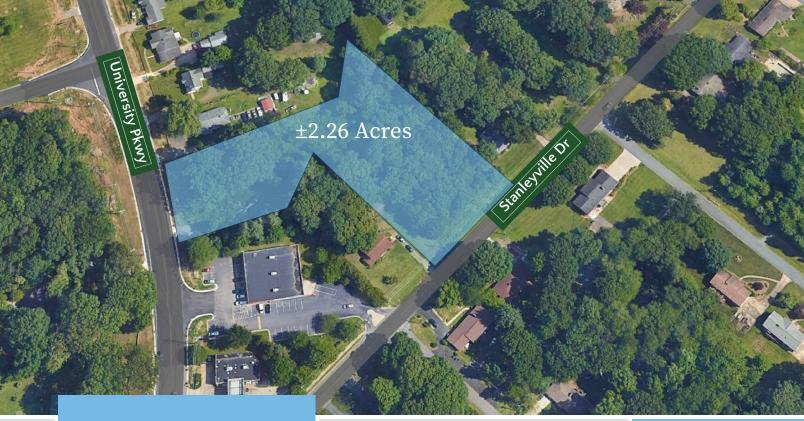

**KEY FEATURES** 

- 2.26 Acres in close proximity to the upcoming Northern Beltway project
- Immediate access to both University Pkwy. (13,500 AADT) and Stanleyville Rd. (7,100 AADT)
- Zoned RS9 Area plan calls for future office/low density commercial and residential uses
- Currently asking \$6.25 PSF (\$615.285)

## **UNIVERSITY PKWY LAND**

6235 University Parkway Winston Salem, NC 27106

Excellent ±2.26 acre development opportunity located along University Pkwy. in Winston-Salem. Property is strategically located in close proximity to the upcoming I-74 Beltway Extension which is actively under construction. Located near multiple QSR's, retailers and office buildings. Currently asking \$6.25 PSF.

## **UNIVERSITY PKWY LAND**

| LOCATION         |                           |           |          |               |
|------------------|---------------------------|-----------|----------|---------------|
| Address          | 6235 University Parkway   |           | City     | Winston-Salem |
| State            | NC Zip                    | 27106     | County   | Forsyth       |
| PROPERTY DETAILS |                           |           |          |               |
| Property Type    | Land                      |           | Acres ±  | 2.26          |
| TAX INFORMATION  |                           |           |          |               |
| Zoning           | RS9                       |           | Tax PIN  | 6829-23-9397  |
| PRICING & TERMS  |                           |           |          |               |
| Price            | \$615,285 <b>Price/AC</b> | \$272,250 | Price/SF | \$6.25        |