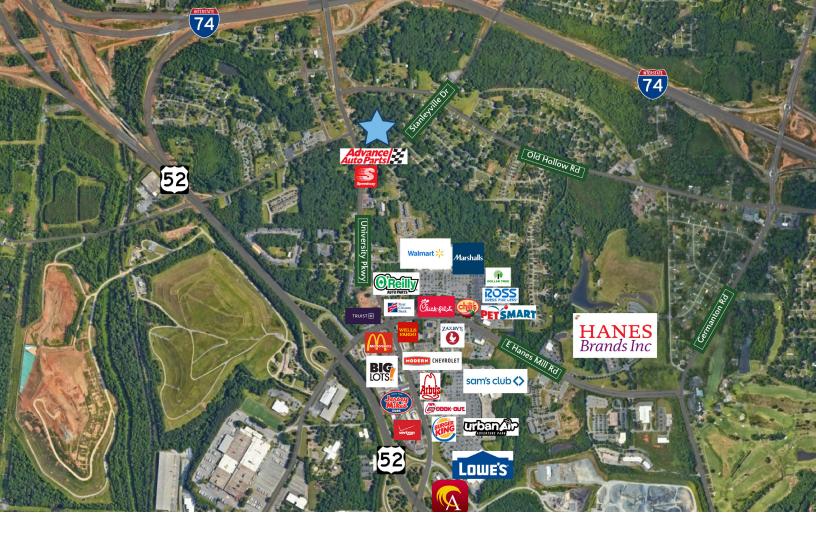

## **UNIVERSITY PKWY LAND**

6235 University Parkway Winston Salem, NC 27106

Excellent ±2.26 acre development opportunity located along University Pkwy. in Winston-Salem. Property is strategically located in close proximity to the upcoming I-74 Beltway Extension which is actively under construction. Located near multiple QSR's, retailers and office buildings. Currently asking \$6.25 PSF.