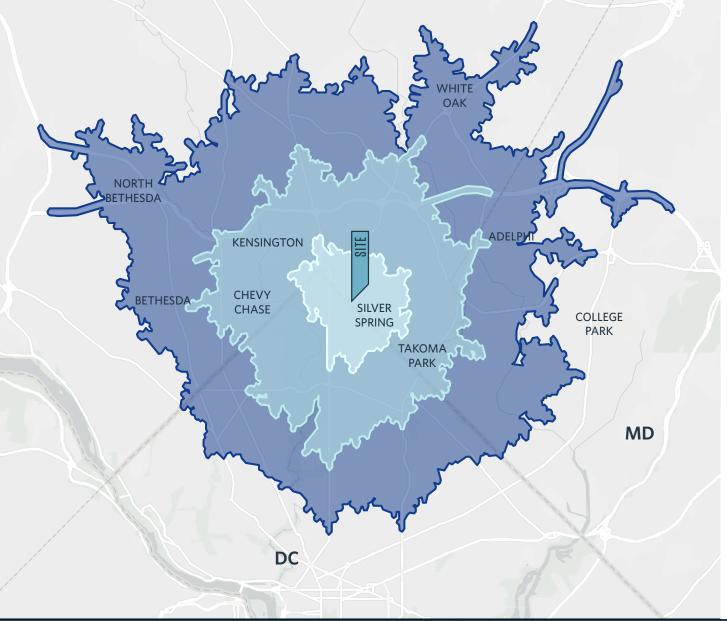

#### DEMOGRAPHICS | 2023:

| 5 MIN DRI           | VE 10 MIN DRIVE            | 15 MIN DRIVE | 10 MINUTE WALK |
|---------------------|----------------------------|--------------|----------------|
| Populat<br>47,624   | ion<br>190,681             | 539,171      | 12,223         |
| Daytim<br>50,519    | e Population<br>164,797    | 537,085      | 13,350         |
| Househ<br>23,268    | olds<br>74,699             | 211,572      | 6,597          |
| Average<br>\$138,87 | e HH Income<br>2 \$161,714 | \$157,073    | \$97,290       |