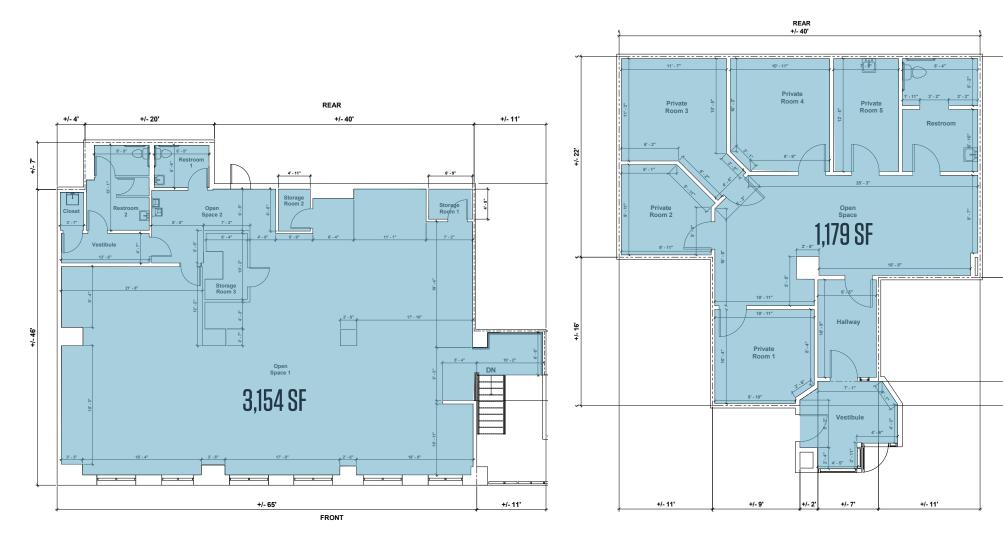

## **RETAIL/OFFICE SPACE FOR LEASE**

- 1,179 SF and 3,154 SF second generation spaces, can be combined for 4,333 SF
- Close proximity to Downtown Silver Spring and easily accessible from East West Highway (24,994 VPD) and Georgia Ave (33,220 VPD)

#### **AVAILABLE SPACE**

| SIZE     | RATE       | CONDITION | DELIVERY  |
|----------|------------|-----------|-----------|
| 1,179 SF | Negotiable | 2nd Gen   | Immediate |
| 3,154 SF | Negotiable | 2nd Gen   | Immediate |