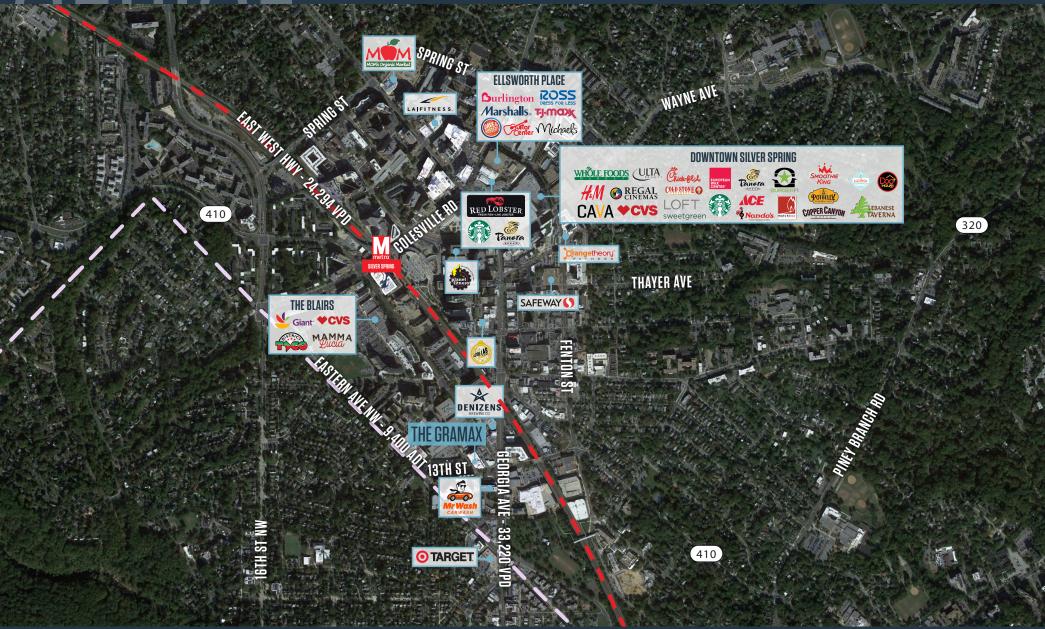

## **RETAIL/OFFICE SPACE FOR LEASE**

- 1,179 SF and 3,154 SF second generation spaces, can be combined for 4,333 SF
- Close proximity to Downtown Silver Spring and easily accessible from East West Highway (24,994 VPD) and Georgia Ave (33,220 VPD)

#### TRAFFIC COUNTS | 2023:

| Eastern Ave NW    | 9,400 ADT  |
|-------------------|------------|
| Georgia Ave NW    | 33,220 ADT |
| East West Highway | 24,994 ADT |

kInb

LINDSEY ST. MAXENS Istmaxens@kInb.com | 202-420-7769 MATT SKALET mskalet@klnb.com | 202-652-2775