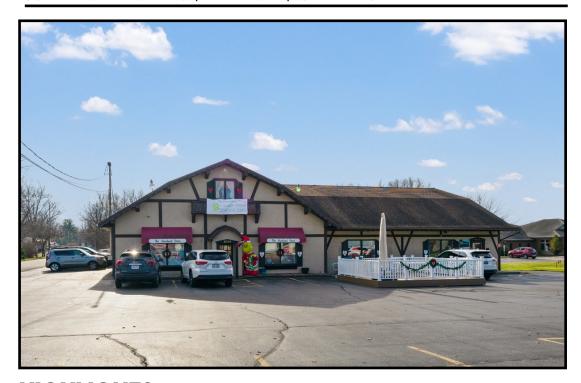

#### **LOCATION**

8024 East Market St, Howland, OH 44484

#### **HIGHLIGHTS**

- Fully leased
- Proven investment property in Howland, OH
- Excellent location near Howland High School, Akron Children's Hospital and other retail plazas
- Located on a corner lot

#### **TRAFFIC**

East Market St = 12,341 VPD