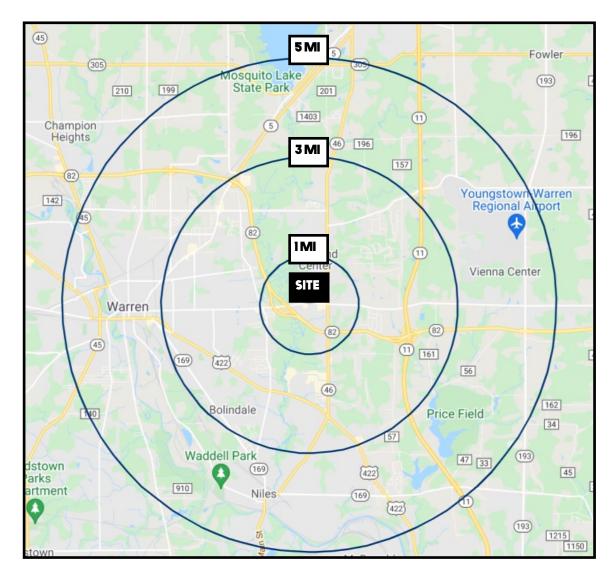

# **SITE INFORMATION**

| DEMOGRAPHICS             | 1MI      | 3 MI     | 5 MI     |
|--------------------------|----------|----------|----------|
| POPULATION               | 3,603    | 38,699   | 76,112   |
| HOUSEHOLDS               | 1,517    | 16,855   | 32,444   |
| MEDIAN AGE               | 48       | 46       | 44       |
| <b>AVERAGE HH INCOME</b> | \$87,723 | \$66,112 | \$59,318 |