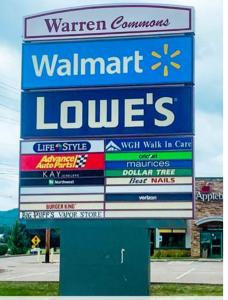

### **PROPERTY OVERVIEW**

Warren Commons is a 46,455 SF shopping center located on Market St in Warren, PA. The center is anchored by Walmart and Lowe's. Other tenants include Dollar Tree, Big Puff, Advance Auto Parts, Maurices, Lifestyle Home Furnishings, Cricket Wireless, Kay Jewelers, Best Nails, Verizon, and Warren General. Restaurants in the area include Applebee's, Bob Evans, Taco Bell, Burger King,