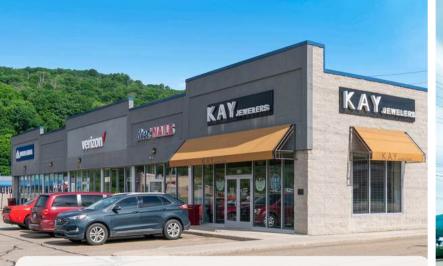

### **PROPERTY OVERVIEW**

Warren Commons is a 46,455 SF shopping center located on Market St in Warren, PA. The center is anchored by Walmart and Lowe's. Other tenants include Dollar Tree, Big Puff, Advance Auto Parts, Maurices, Lifestyle Home Furnishings, Cricket Wireless, Kay Jewelers, Best Nails, Verizon, and Warren General. Restaurants in the area include Applebee's, Bob Evans, Taco Bell, Burger King,