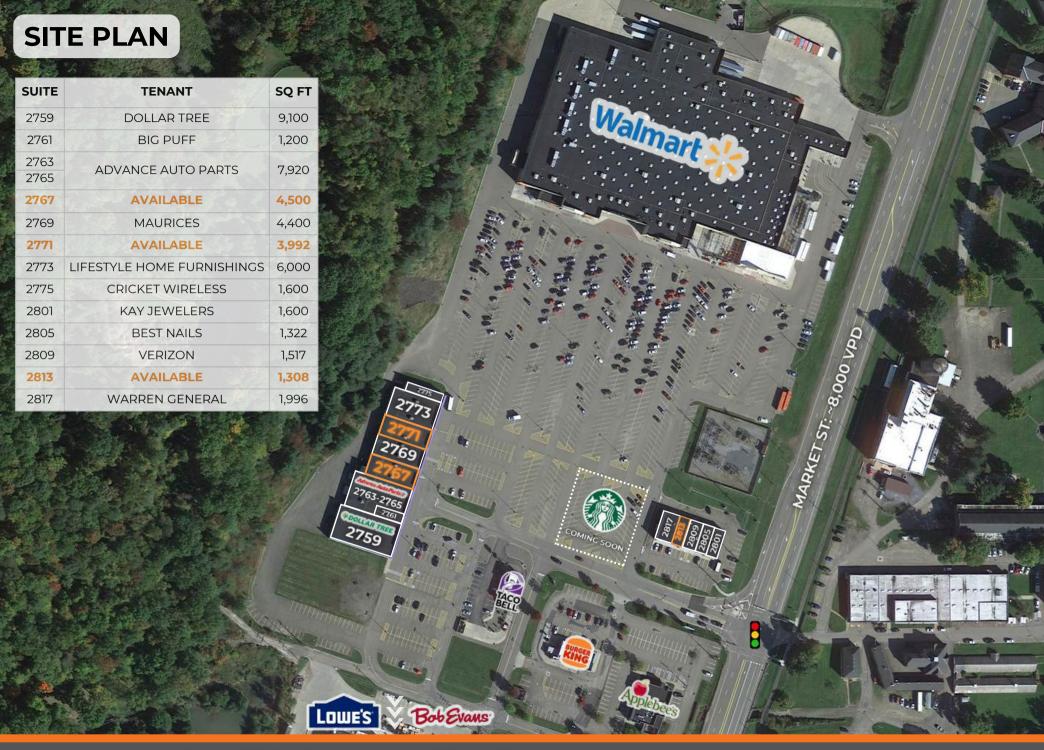

# WARREN COMMONS

2759-2813 MARKET ST, WARREN, PA 16365

1,308-4,500 SF AVAILABLE

### **PROPERTY OVERVIEW**

Warren Commons is a 46,455 SF shopping center located on Market St in Warren, PA. The center is anchored by Walmart and Lowe's. Other tenants include Dollar Tree, Big Puff, Advance Auto Parts, Maurices, Lifestyle Home Furnishings, Cricket Wireless, Kay Jewelers, Best Nails, Verizon, and Warren General. Restaurants in the area include Applebee's, Bob Evans, Taco Bell, Burger King,