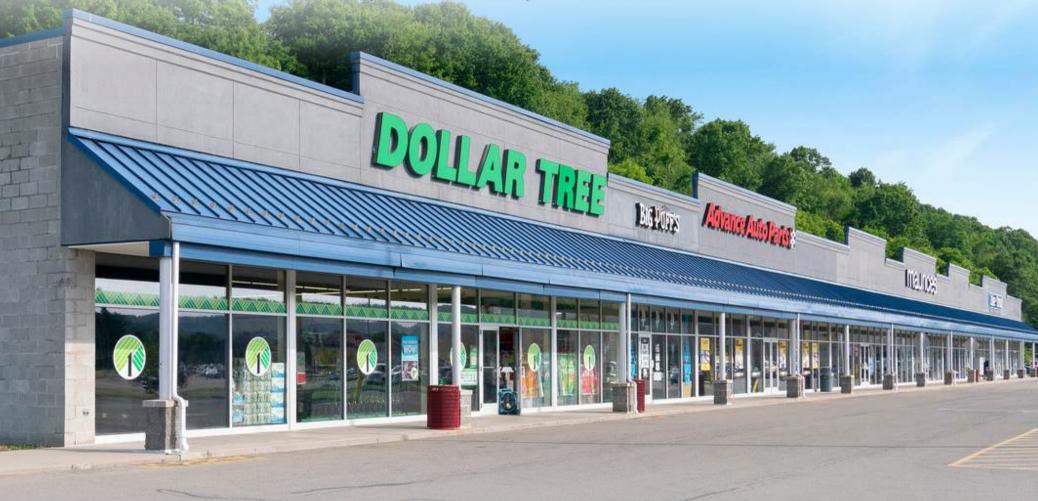

### **PROPERTY OVERVIEW**

Warren Commons is a 46,455 SF shopping center located on Market St in Warren, PA. The center is anchored by Walmart and Lowe's. Other tenants include Dollar Tree, Big Puff, Advance Auto Parts, Maurices, Lifestyle Home Furnishings, Cricket Wireless, Kay Jewelers, Best Nails, Verizon, and Warren General. Restaurants in the area include Applebee's, Bob Evans, Taco Bell, Burger King,