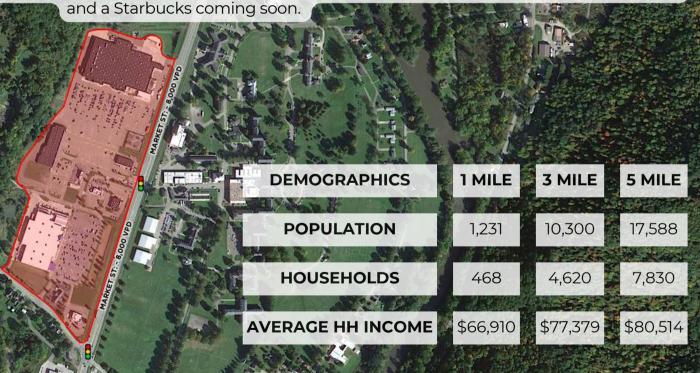

## TRADE AREA

Warren Commons is located in North Warren situated off Market St (Route 62), which is a main route through the city of Warren and boasts approximately 8,000 vehicles per day (VPD). The center is 19 miles from I-86. The city of Warren is one of the most populated cities within its surrounding area with Titusville, Kane, and St Marys being notable cities in approximately an hour radius. Within 5 miles of Warren Commons is a population of 17,588 people with an average household income of \$80,514 for 7,830 households.