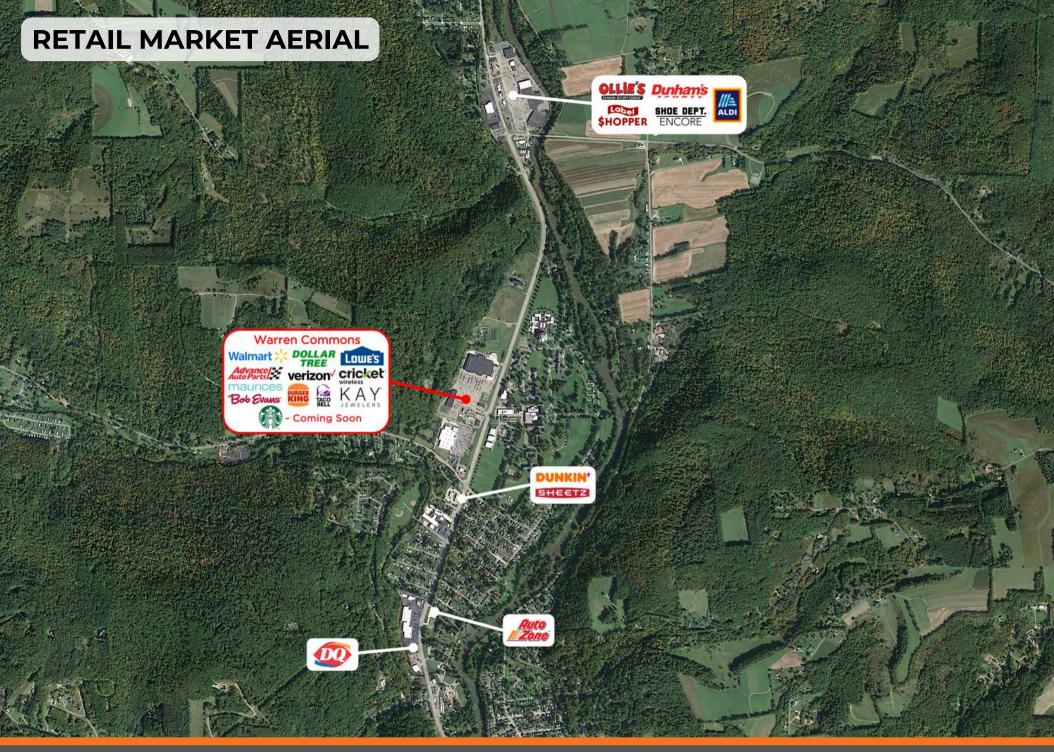

### **PROPERTY OVERVIEW**

Warren Commons is a 46,455 SF shopping center located on Market St in Warren, PA. The center is anchored by Walmart and Lowe's. Other tenants include Dollar Tree, Big Puff, Advance Auto Parts, Maurices, Lifestyle Home Furnishings, Cricket Wireless, Kay Jewelers, Best Nails, Verizon, and Warren General. Restaurants in the area include Applebee's, Bob Evans, Taco Bell, Burger King,

## TRADE AREA

Warren Commons is located in North Warren situated off Market St (Route 62), which is a main route through the city of Warren and boasts approximately 8,000 vehicles per day (VPD). The center is 19 miles from I-86. The city of Warren is one of the most populated cities within its surrounding area with Titusville, Kane, and St Marys being notable cities in approximately an hour radius. Within 5 miles of Warren Commons is a population of 17,588 people with an average household income of \$80,514 for 7,830 households.