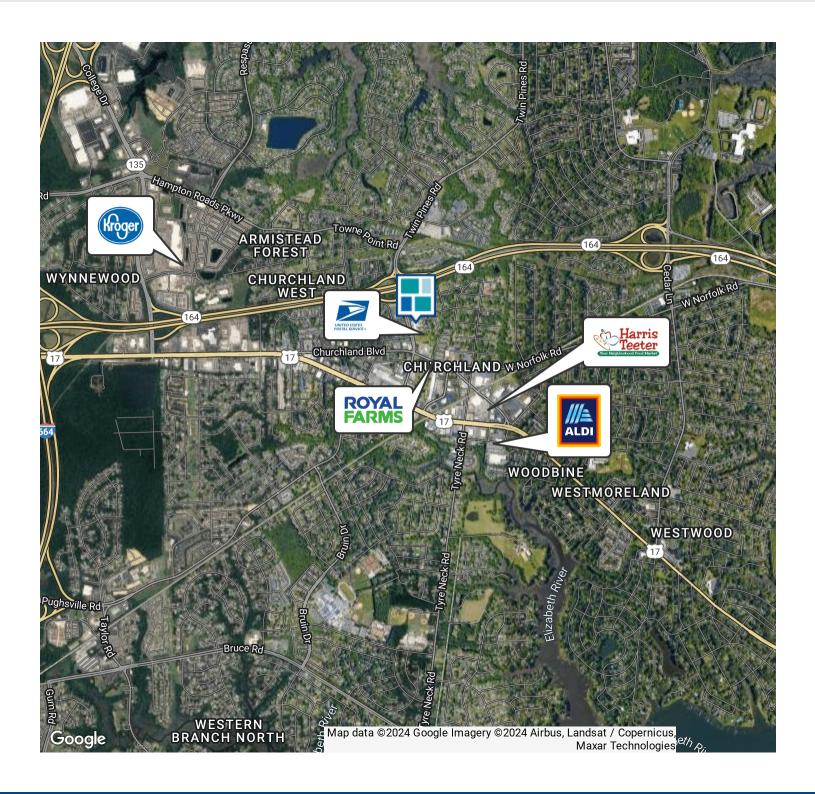

R

757.560.3931 susans@kotarides.com

# **EXECUTIVE SUMMARY**



#### **OFFERING SUMMARY**

| Lease Rate:    | \$19.00 SF/yr (NNN) |
|----------------|---------------------|
| Building Size: | 21,478 SF           |
| Available SF:  | 1.225 SF            |

## **LOCATION OVERVIEW**

Former barber shop available in a high visibility shopping center in Portsmouth's Churchland neighborhood, just off the 164 Western Freeway. The property is anchored by the United States Post Office and has just one vacancy available. Located on a corner lot with a signalized intersection with pylon sign availability.

### **PROPERTY HIGHLIGHTS**

- Former Barber Shop available (1,225 SF)
- Situated on corner lot, signalized intersection
- Close proximity to 164 and I-664
- Pylon sign available



# AERIAL MAP





SUSAN SPRINGER

757.560.3931 susans@kotarides.com

# **DEMOGRAPHICS MAP & REPORT**



| POPULATION           | 0.3 MILES | 0.5 MILES | 1 MILE |
|----------------------|-----------|-----------|--------|
| Total Population     | 1,615     | 4,205     | 14,567 |
| Average age          | 35        | 36        | 38     |
| Average age (Male)   | 33        | 34        | 37     |
| Average age (Female) | 36        | 37        | 39     |

| HOUSEHOLDS & INCOME | 0.3 MILES | 0.5 MILES | 1 MILE    |
|---------------------|-----------|-----------|-----------|
| Total households    | 650       | 1,706     | 5,796     |
| # of persons per HH | 2.5       | 2.5       | 2.5       |
| Average HH income   | \$62,403  | \$66,014  | \$85,621  |
| Average house value | \$380,013 | \$351,596 | \$335,988 |