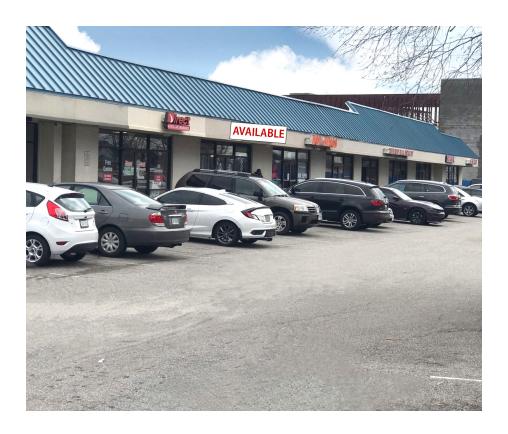

## **LOCATION OVERVIEW**

Former barber shop available in a high visibility shopping center in Portsmouth's Churchland neighborhood, just off the 164 Western Freeway. The property is anchored by the United States Post Office and has just one vacancy available. Located on a corner lot with a signalized intersection with pylon sign availability.

### **PROPERTY HIGHLIGHTS**

- Former Barber Shop available (1,225 SF)
- Situated on corner lot, signalized intersection
- Close proximity to 164 and I-664
- Pylon sign available