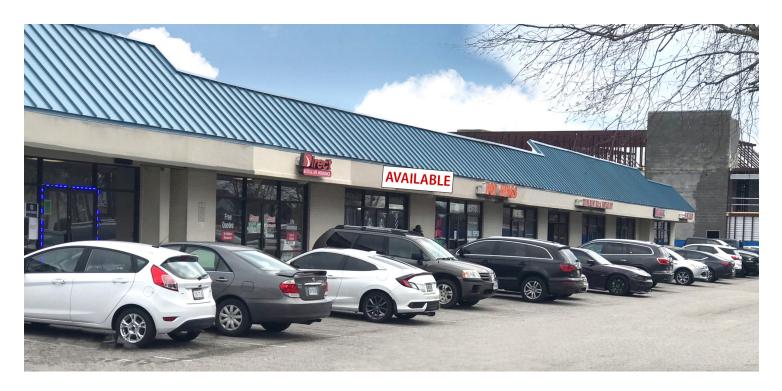

## **LOCATION OVERVIEW**

Former barber shop available in a high visibility shopping center in Portsmouth's Churchland neighborhood, just off the 164 Western Freeway. The property is anchored by the United States Post Office and has just one vacancy available. Located on a corner lot with a signalized intersection with pylon sign availability.

### **PROPERTY HIGHLIGHTS**

- Former Barber Shop available (1,225 SF)
- Situated on corner lot, signalized intersection
- Close proximity to 164 and I-664
- Pylon sign available