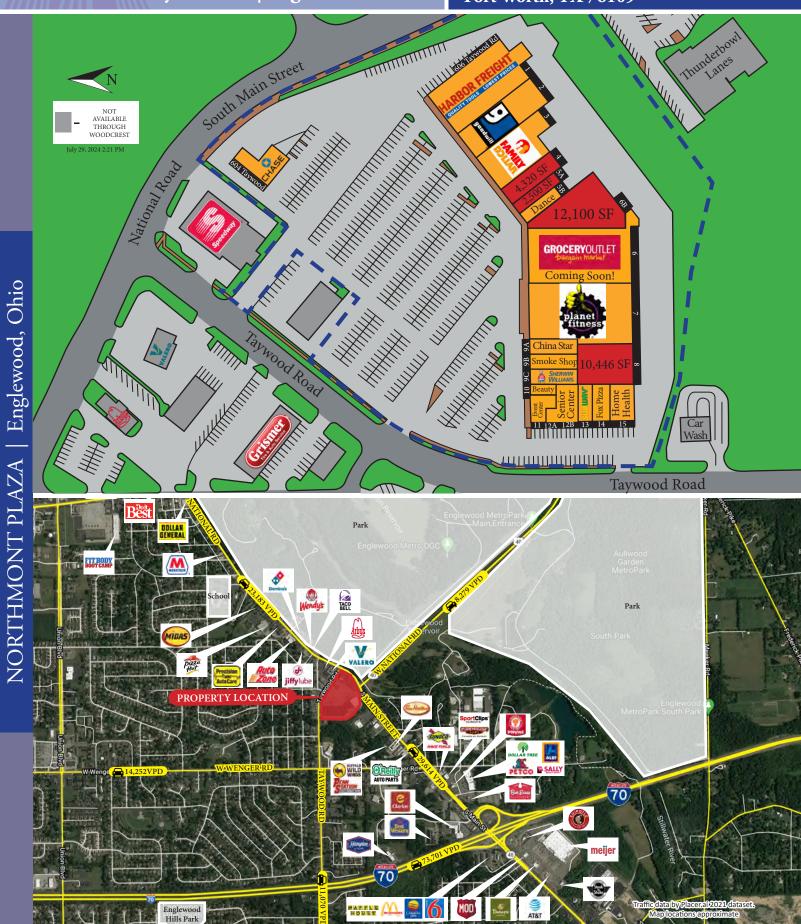

## **AVAILABLE**

2,500 SF, 4,320 SF, & 12,100 SF Flex/Storage: 10,446 SF

- 132,276 SF Center
- Montgomery County, Ohio
- Large Parking Field
- Grocery Outlet Coming Soon!

| Туре        | PSF            |  |  |
|-------------|----------------|--|--|
| NNN's       | \$ 2.11        |  |  |
| Lease Rates | Call for Rates |  |  |

| Traffic Counts |            |  |  |
|----------------|------------|--|--|
| Main St        | 29,614 VPD |  |  |
| I-70           | 73,701 VPD |  |  |

| Demographics      | 1-mile*  | 3-mile   | 5-mile   | True Trade<br>Area** |
|-------------------|----------|----------|----------|----------------------|
| Population        | 6,619    | 35,745   | 71,125   | 361,753              |
| Households        | 2,784    | 14,543   | 29,806   | 139,454              |
| Average HH Income | \$63,341 | \$84,897 | \$78,318 | \$68,142             |