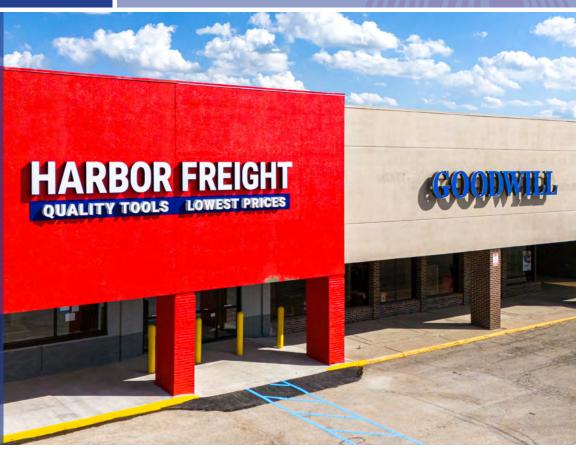

## **AVAILABLE**

2,500 SF, 4,320 SF, & 12,100 SF Flex/Storage: 10,446 SF

- 132,276 SF Center
- Montgomery County, Ohio
- Large Parking Field
- Grocery Outlet Coming Soon!

| Туре        | PSF            |  |  |
|-------------|----------------|--|--|
| NNN's       | \$ 2.11        |  |  |
| Lease Rates | Call for Rates |  |  |