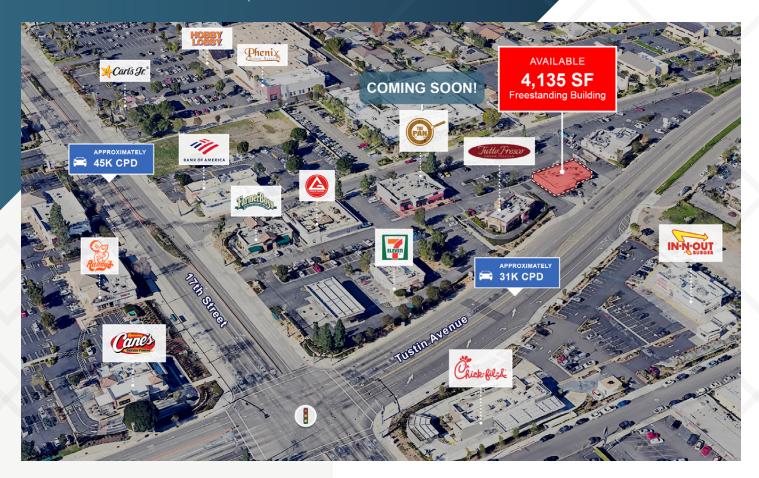

#### **Freestanding Building Opportunity**

4,135 SF

**Available** 

**Please Do Not Disturb Tenants** 

#### **DESCRIPTION**

- · Across the street from new Chick-fil-A, In-N-Out and Raising Cane's
- Exceptional positioned near 17th Street & Tustin Avenue intersection (over 76K CPD) with immediate access to 55 fwy
- High disposable incomes with over \$140K HH income within 1 & 5 mile radiuses
- Excellent density demographics with over 260K population in a 3 mile radius

#### TRAFFIC COUNTS

Tustin Avenue approx. 31,000 cpd approx. 45,000 cpd 17th Street

Source: Costar

1810-1816 N. Tustin Avenue | Santa Ana, CA 92705

SPACE PLAN

4,135 SF

Freestanding Building Opportunity
Please Do Not Disturb Tenants