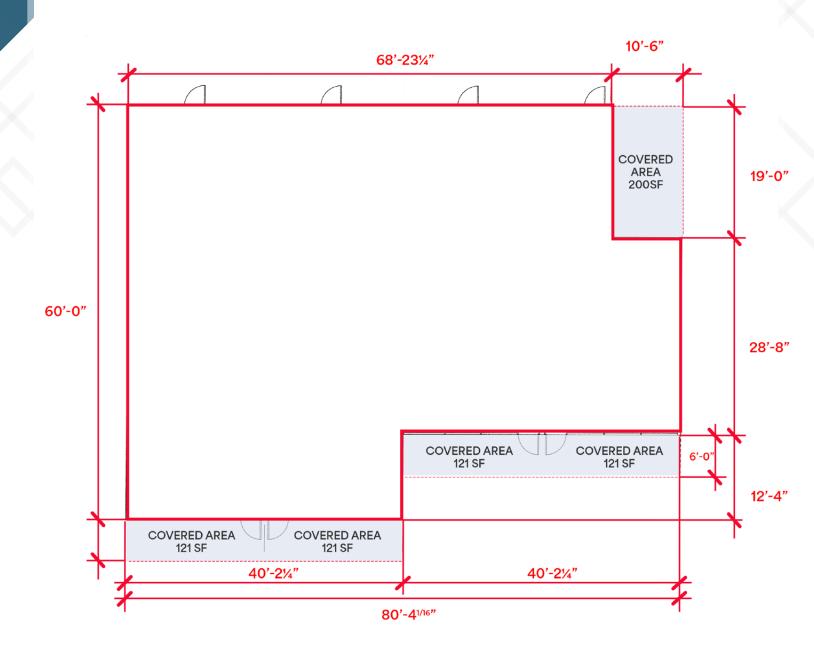

#### **Freestanding Building Opportunity**

4,135 SF

**Available** 

**Please Do Not Disturb Tenants** 