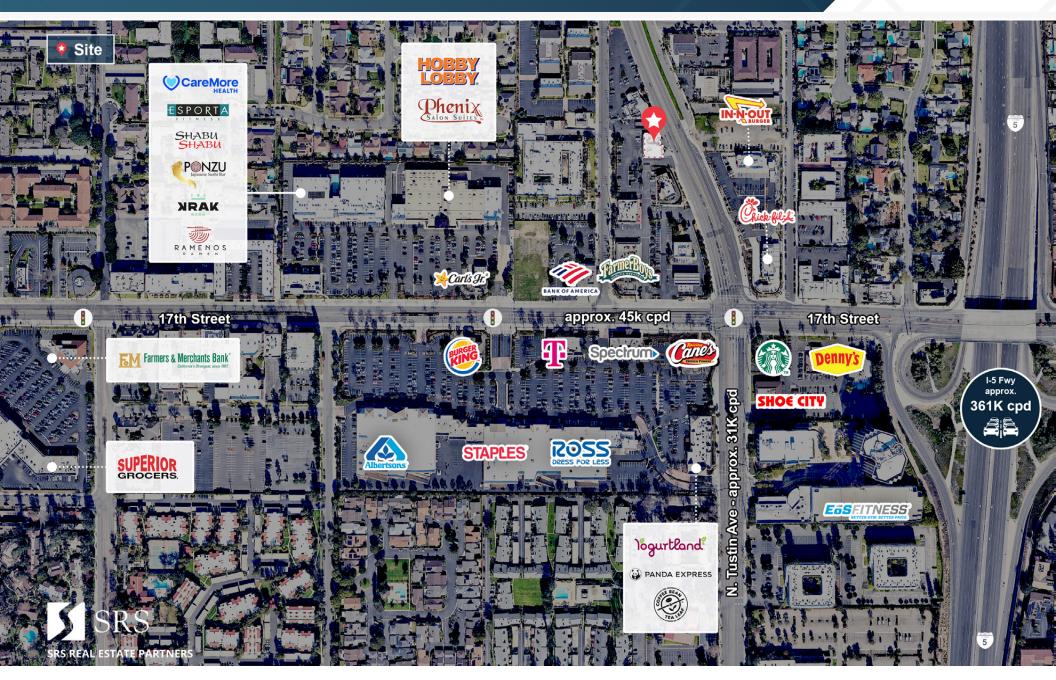

#### **DESCRIPTION**

- · Across the street from new Chick-fil-A, In-N-Out and Raising Cane's
- Exceptional positioned near 17th Street & Tustin Avenue intersection (over 76K CPD) with immediate access to 55 fwy
- High disposable incomes with over \$140K HH income within 1 & 5 mile radiuses
- Excellent density demographics with over 260K population in a 3 mile radius