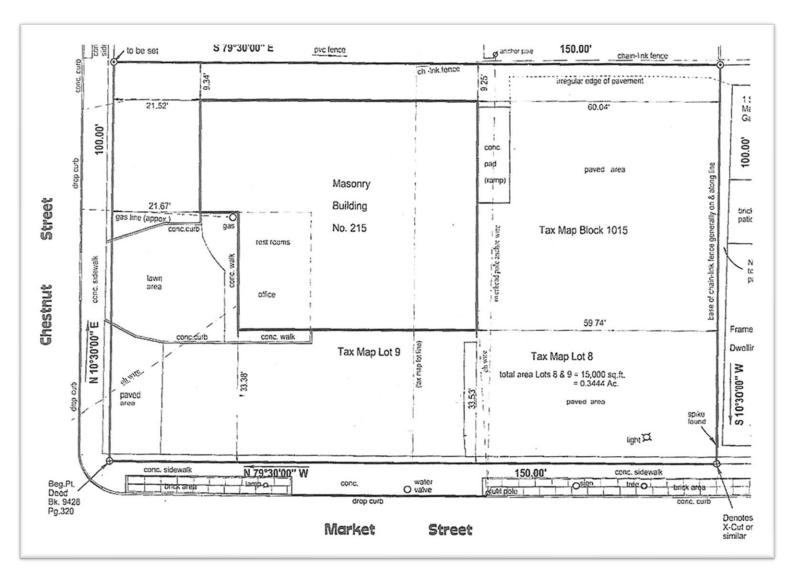

## 215 Market St, Elmwood Park, NJ

4,200 Total Approx. SF Heat Gas AC Yes Parking Spaces 15 Lot Size .34 Acres Zoning  $\mathsf{CL}$ Flood Zone **OUT\*** Approx. Taxes \$27,600/year

PRICE \$649,000.00

Buy the business, lease the property. Doing business since 1987, this automotive repair shop has strong financials and includes all equipment. Corner property with 7 bays (2 truck lifts w/16' ceilings), an office and ample parking. Excellent condition in & out with new asphalt. Busy main street location with easy access to Routes 80, 4, 46 and the GSP. Don't miss this opportunity! \* DO NOT GO DIRECT \* Please use discretion with operating business.