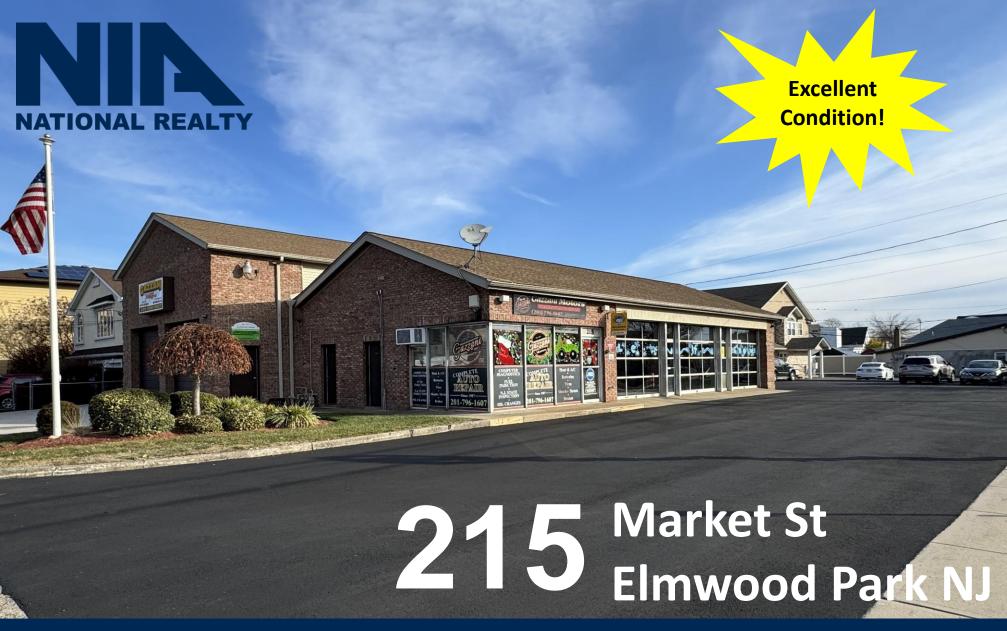

## 215 Market St, Elmwood Park, NJ

4,200 Total Approx. SF Heat Gas AC Yes Parking Spaces 15 Lot Size .34 Acres Zoning  $\mathsf{CL}$ Flood Zone **OUT\*** Approx. Taxes \$27,600/year

PRICE \$649,000.00

Buy the business, lease the property. Doing business since 1987, this automotive repair shop has strong financials and includes all equipment. Corner property with 7 bays (2 truck lifts w/16' ceilings), an office and ample parking. Excellent condition in & out with new asphalt. Busy main street location with easy access to Routes 80, 4, 46 and the GSP. Don't miss this opportunity! \* DO NOT GO DIRECT \* Please use discretion with operating business.

## AUTO REPAIR BUSINESS FOR SALE 215 Market St, Elmwood Park, NJ

NIA National Realty | 66 Route 17 North, Suite 900 | Paramus, NJ 07652 | 201.845.6606 | www.NIANationalRealty.com Subject to errors, omissions, changes, prior sale or withdrawal, all without notice.