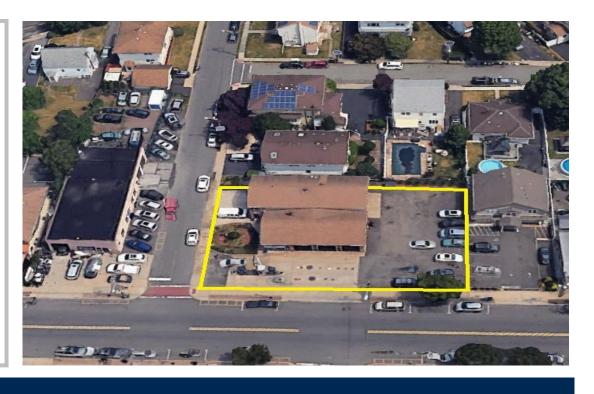

## 215 Market St, Elmwood Park, NJ

4,200 Total Approx. SF Heat Gas AC Yes Parking Spaces 15 Lot Size .34 Acres Zoning  $\mathsf{CL}$ Flood Zone **OUT\*** Approx. Taxes \$27,600/year

PRICE \$649,000.00

Buy the business, lease the property. Doing business since 1987, this automotive repair shop has strong financials and includes all equipment. Corner property with 7 bays (2 truck lifts w/16' ceilings), an office and ample parking. Excellent condition in & out with new asphalt. Busy main street location with easy access to Routes 80, 4, 46 and the GSP. Don't miss this opportunity! \* DO NOT GO DIRECT \* Please use discretion with operating business.

## 215 Market St, Elmwood Park, NJ

Gregory Panayoti | 201.845.6606 | GPanayoti@NIANationalRealty.com