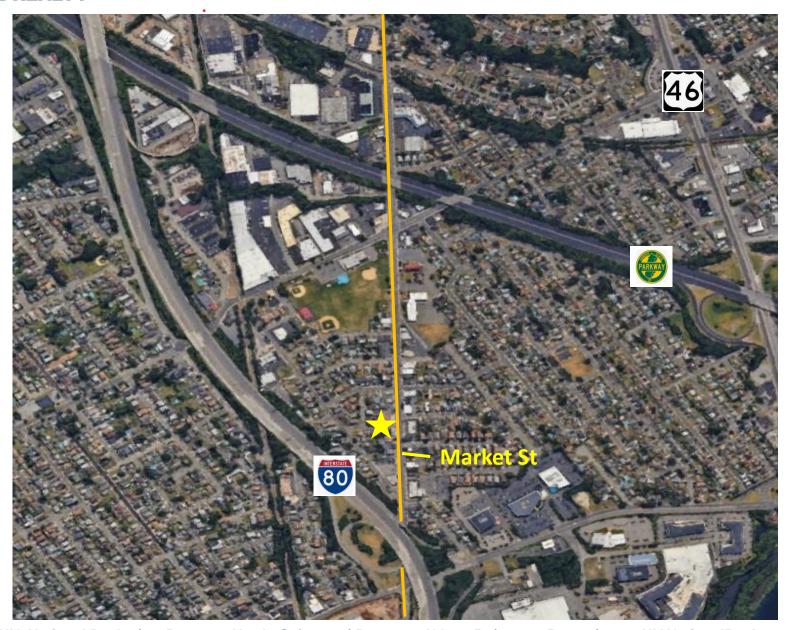

FIRST TIME OFFERED |

**BUSINESS FOR SALE** 

**Open since 1987** 

Prime Market St Location

7 Repair Bays

Easy access to Route 80, 46 and 4.

Gregory Panayoti | 201.845.6606 | GPanayoti@NIANationalRealty.com

NIA National Realty | 66 Route 17 North, Suite 900 | Paramus, NJ 07652 | 201.845.6606 | www.NIANationalRealty.com Subject to errors, omissions, changes, prior sale or withdrawal, all without notice.

## 215 Market St, Elmwood Park, NJ

4,200 Total Approx. SF Heat Gas AC Yes Parking Spaces 15 Lot Size .34 Acres Zoning  $\mathsf{CL}$ Flood Zone **OUT\*** Approx. Taxes \$27,600/year

PRICE \$649,000.00

Buy the business, lease the property. Doing business since 1987, this automotive repair shop has strong financials and includes all equipment. Corner property with 7 bays (2 truck lifts w/16' ceilings), an office and ample parking. Excellent condition in & out with new asphalt. Busy main street location with easy access to Routes 80, 4, 46 and the GSP. Don't miss this opportunity! \* DO NOT GO DIRECT \* Please use discretion with operating business.