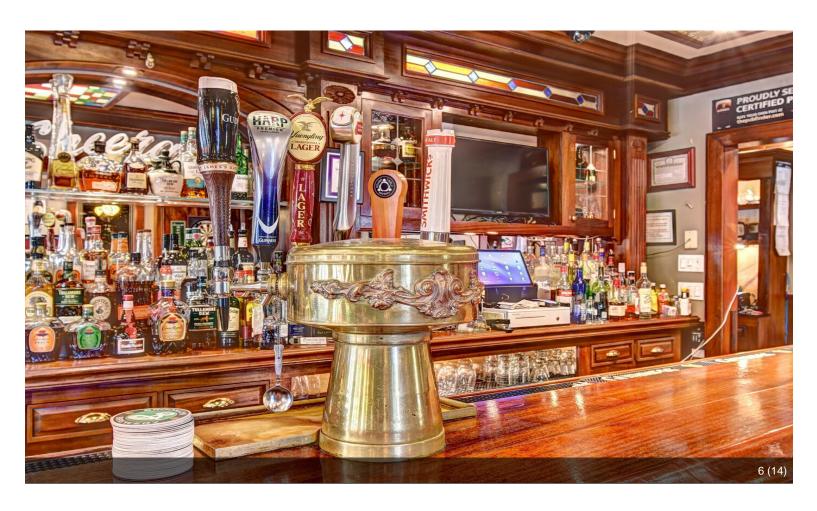

### 337 N Liberty Dr

\$950,000

Take advantage of this rare chance to own a well-established Irish-themed restaurant and bar in the heart of Tomkins Cove, with significant income potential. This beautifully renovated 4,000 sq. ft. building, updated in 2006, expertly blends modern amenities with classic charm. The 2,600 sq. ft. restaurant...

- Established Irish-Themed Restaurant: Cozy 4,000 sq. ft. venue with authentic decor, fireplace, and seating for 96 guests.
- Turnkey Operation: Fully equipped with high-end appliances and furniture, ready for immediate use.
- Income-Generating Apartments: Includes two rental units above the restaurant (1 bed/1 bath and 2 bed/1 bath).
- Outdoor Seating & Ample Parking: Expandable outdoor space, two parking lots, and extra storage in the garage and basement.
- Accessible & Safe: Handicap accessible with fire safety systems and emergency lighting.
- Development Potential: Additional parcel of land and partial Hudson River views, perfect for future growth.