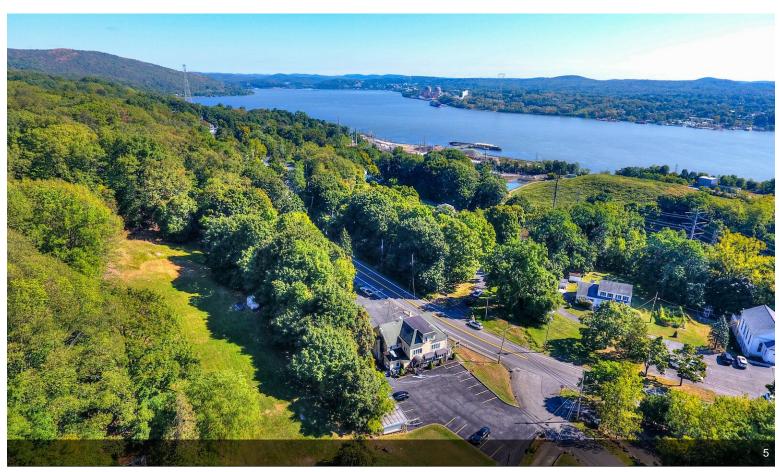

### 337 N Liberty Dr

\$950,000

Take advantage of this rare chance to own a well-established Irish-themed restaurant and bar in the heart of Tomkins Cove, with significant income potential. This beautifully renovated 4,000 sq. ft. building, updated in 2006, expertly blends modern amenities with classic charm. The 2,600 sq. ft. restaurant...

- Established Irish-Themed Restaurant: Cozy 4,000 sq. ft. venue with authentic decor, fireplace, and seating for 96 guests.
- Turnkey Operation: Fully equipped with high-end appliances and furniture, ready for immediate use.
- Income-Generating Apartments: Includes two rental units above the restaurant (1 bed/1 bath and 2 bed/1 bath).
- Outdoor Seating & Ample Parking: Expandable outdoor space, two parking lots, and extra storage in the garage and basement.
- Accessible & Safe: Handicap accessible with fire safety systems and emergency lighting.
- Development Potential: Additional parcel of land and partial Hudson River views, perfect for future growth.