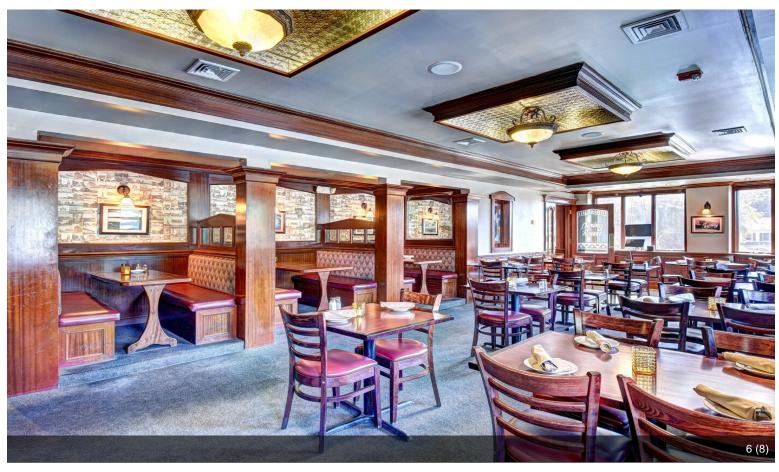

### 337 N Liberty Dr

\$950,000

Take advantage of this rare chance to own a well-established Irish-themed restaurant and bar in the heart of Tomkins Cove, with significant income potential. This beautifully renovated 4,000 sq. ft. building, updated in 2006, expertly blends modern amenities with classic charm. The 2,600 sq. ft. restaurant...

- Established Irish-Themed Restaurant: Cozy 4,000 sq. ft. venue with authentic decor, fireplace, and seating for 96 guests.
- Turnkey Operation: Fully equipped with high-end appliances and furniture, ready for immediate use.
- Income-Generating Apartments: Includes two rental units above the restaurant (1 bed/1 bath and 2 bed/1 bath).
- Outdoor Seating & Ample Parking: Expandable outdoor space, two parking lots, and extra storage in the garage and basement.
- Accessible & Safe: Handicap accessible with fire safety systems and emergency lighting.
- Development Potential: Additional parcel of land and partial Hudson River views, perfect for future growth.