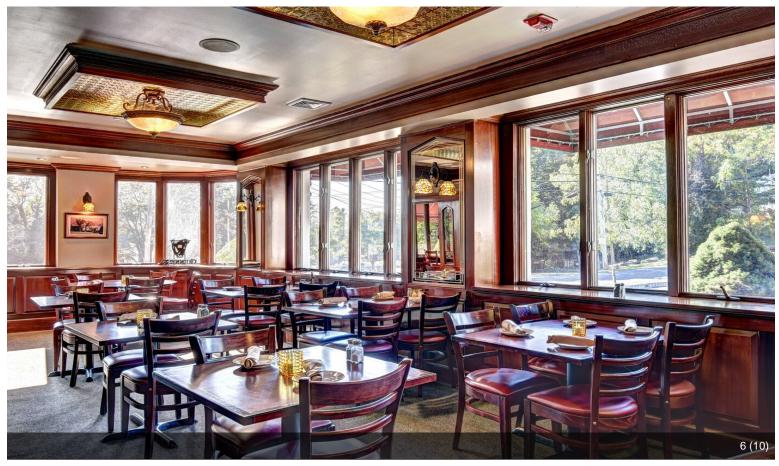

### 337 N Liberty Dr

\$950,000

Take advantage of this rare chance to own a well-established Irish-themed restaurant and bar in the heart of Tomkins Cove, with significant income potential. This beautifully renovated 4,000 sq. ft. building, updated in 2006, expertly blends modern amenities with classic charm. The 2,600 sq. ft. restaurant...

- Established Irish-Themed Restaurant: Cozy 4,000 sq. ft. venue with authentic decor, fireplace, and seating for 96 guests.
- Turnkey Operation: Fully equipped with high-end appliances and furniture, ready for immediate use.
- Income-Generating Apartments: Includes two rental units above the restaurant (1 bed/1 bath and 2 bed/1 bath).
- Outdoor Seating & Ample Parking: Expandable outdoor space, two parking lots, and extra storage in the garage and basement.
- Accessible & Safe: Handicap accessible with fire safety systems and emergency lighting.
- Development Potential: Additional parcel of land and partial Hudson River views, perfect for future growth.