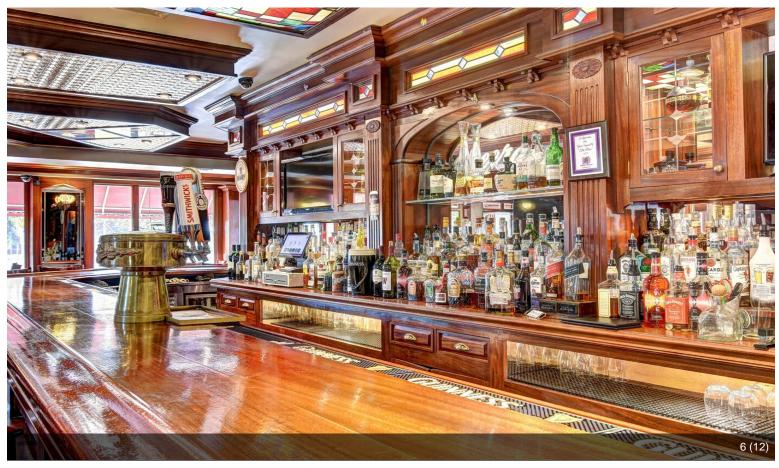

### 337 N Liberty Dr

\$950,000

Take advantage of this rare chance to own a well-established Irish-themed restaurant and bar in the heart of Tomkins Cove, with significant income potential. This beautifully renovated 4,000 sq. ft. building, updated in 2006, expertly blends modern amenities with classic charm. The 2,600 sq. ft. restaurant...

- Established Irish-Themed Restaurant: Cozy 4,000 sq. ft. venue with authentic decor, fireplace, and seating for 96 guests.
- Turnkey Operation: Fully equipped with high-end appliances and furniture, ready for immediate use.
- Income-Generating Apartments: Includes two rental units above the restaurant (1 bed/1 bath and 2 bed/1 bath).
- Outdoor Seating & Ample Parking: Expandable outdoor space, two parking lots, and extra storage in the garage and basement.
- Accessible & Safe: Handicap accessible with fire safety systems and emergency lighting.
- Development Potential: Additional parcel of land and partial Hudson River views, perfect for future growth.