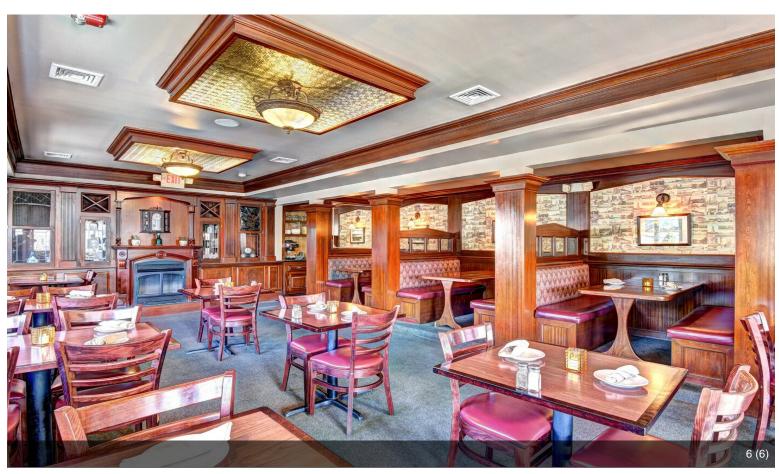

### 337 N Liberty Dr

\$950,000

Take advantage of this rare chance to own a well-established Irish-themed restaurant and bar in the heart of Tomkins Cove, with significant income potential. This beautifully renovated 4,000 sq. ft. building, updated in 2006, expertly blends modern amenities with classic charm. The 2,600 sq. ft. restaurant...

- Established Irish-Themed Restaurant: Cozy 4,000 sq. ft. venue with authentic decor, fireplace, and seating for 96 guests.
- Turnkey Operation: Fully equipped with high-end appliances and furniture, ready for immediate use.
- Income-Generating Apartments: Includes two rental units above the restaurant (1 bed/1 bath and 2 bed/1 bath).
- Outdoor Seating & Ample Parking: Expandable outdoor space, two parking lots, and extra storage in the garage and basement.
- Accessible & Safe: Handicap accessible with fire safety systems and emergency lighting.
- Development Potential: Additional parcel of land and partial Hudson River views, perfect for future growth.