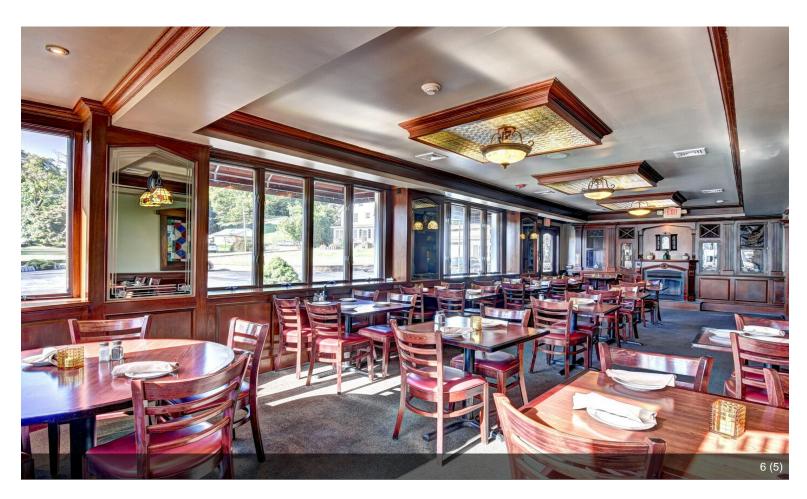

### 337 N Liberty Dr

\$950,000

Take advantage of this rare chance to own a well-established Irish-themed restaurant and bar in the heart of Tomkins Cove, with significant income potential. This beautifully renovated 4,000 sq. ft. building, updated in 2006, expertly blends modern amenities with classic charm. The 2,600 sq. ft. restaurant...

- Established Irish-Themed Restaurant: Cozy 4,000 sq. ft. venue with authentic decor, fireplace, and seating for 96 guests.
- Turnkey Operation: Fully equipped with high-end appliances and furniture, ready for immediate use.
- Income-Generating Apartments: Includes two rental units above the restaurant (1 bed/1 bath and 2 bed/1 bath).
- Outdoor Seating & Ample Parking: Expandable outdoor space, two parking lots, and extra storage in the garage and basement.
- Accessible & Safe: Handicap accessible with fire safety systems and emergency lighting.
- Development Potential: Additional parcel of land and partial Hudson River views, perfect for future growth.