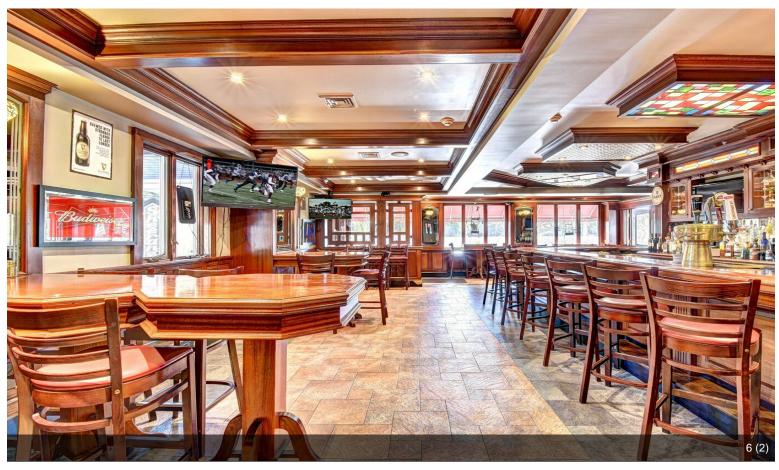

### 337 N Liberty Dr

\$950,000

Take advantage of this rare chance to own a well-established Irish-themed restaurant and bar in the heart of Tomkins Cove, with significant income potential. This beautifully renovated 4,000 sq. ft. building, updated in 2006, expertly blends modern amenities with classic charm. The 2,600 sq. ft. restaurant...

- Established Irish-Themed Restaurant: Cozy 4,000 sq. ft. venue with authentic decor, fireplace, and seating for 96 guests.
- Turnkey Operation: Fully equipped with high-end appliances and furniture, ready for immediate use.
- Income-Generating Apartments: Includes two rental units above the restaurant (1 bed/1 bath and 2 bed/1 bath).
- Outdoor Seating & Ample Parking: Expandable outdoor space, two parking lots, and extra storage in the garage and basement.
- Accessible & Safe: Handicap accessible with fire safety systems and emergency lighting.
- Development Potential: Additional parcel of land and partial Hudson River views, perfect for future growth.