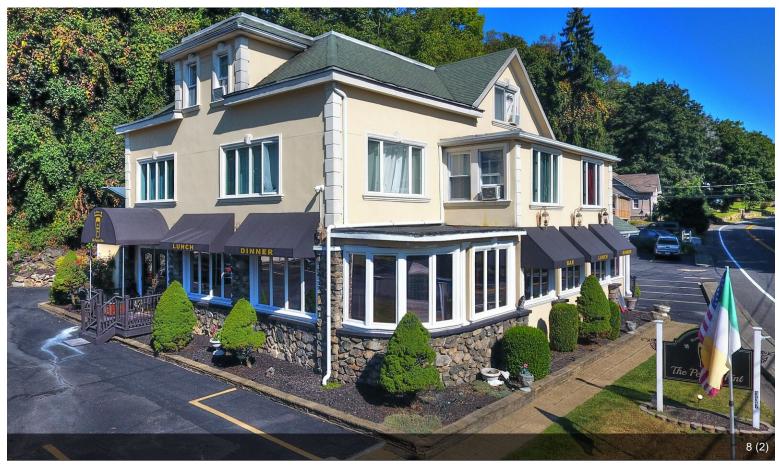

### 337 N Liberty Dr

\$950,000

Take advantage of this rare chance to own a well-established Irish-themed restaurant and bar in the heart of Tomkins Cove, with significant income potential. This beautifully renovated 4,000 sq. ft. building, updated in 2006, expertly blends modern amenities with classic charm. The 2,600 sq. ft. restaurant...

- Established Irish-Themed Restaurant: Cozy 4,000 sq. ft. venue with authentic decor, fireplace, and seating for 96 guests.
- Turnkey Operation: Fully equipped with high-end appliances and furniture, ready for immediate use.
- Income-Generating Apartments: Includes two rental units above the restaurant (1 bed/1 bath and 2 bed/1 bath).
- Outdoor Seating & Ample Parking: Expandable outdoor space, two parking lots, and extra storage in the garage and basement.
- Accessible & Safe: Handicap accessible with fire safety systems and emergency lighting.
- Development Potential: Additional parcel of land and partial Hudson River views, perfect for future growth.