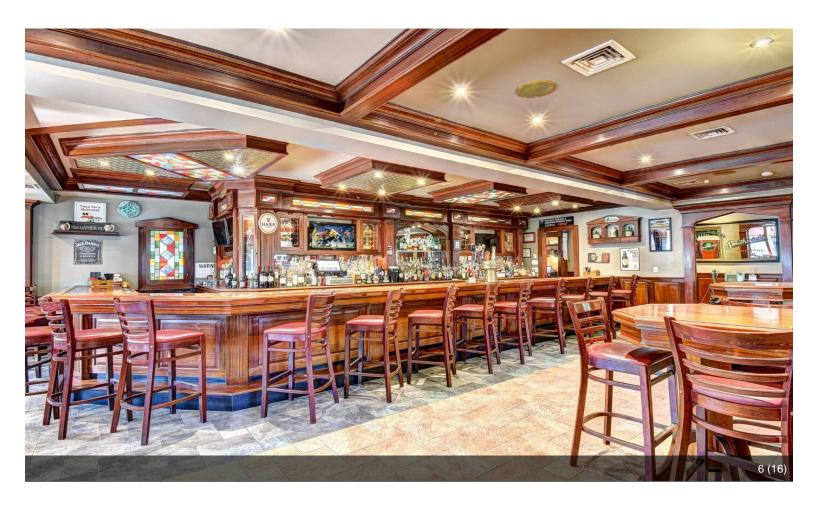

### 337 N Liberty Dr

\$950,000

Take advantage of this rare chance to own a well-established Irish-themed restaurant and bar in the heart of Tomkins Cove, with significant income potential. This beautifully renovated 4,000 sq. ft. building, updated in 2006, expertly blends modern amenities with classic charm. The 2,600 sq. ft. restaurant...

- Established Irish-Themed Restaurant: Cozy 4,000 sq. ft. venue with authentic decor, fireplace, and seating for 96 guests.
- Turnkey Operation: Fully equipped with high-end appliances and furniture, ready for immediate use.
- Income-Generating Apartments: Includes two rental units above the restaurant (1 bed/1 bath and 2 bed/1 bath).
- Outdoor Seating & Ample Parking: Expandable outdoor space, two parking lots, and extra storage in the garage and basement.
- Accessible & Safe: Handicap accessible with fire safety systems and emergency lighting.
- Development Potential: Additional parcel of land and partial Hudson River views, perfect for future growth.