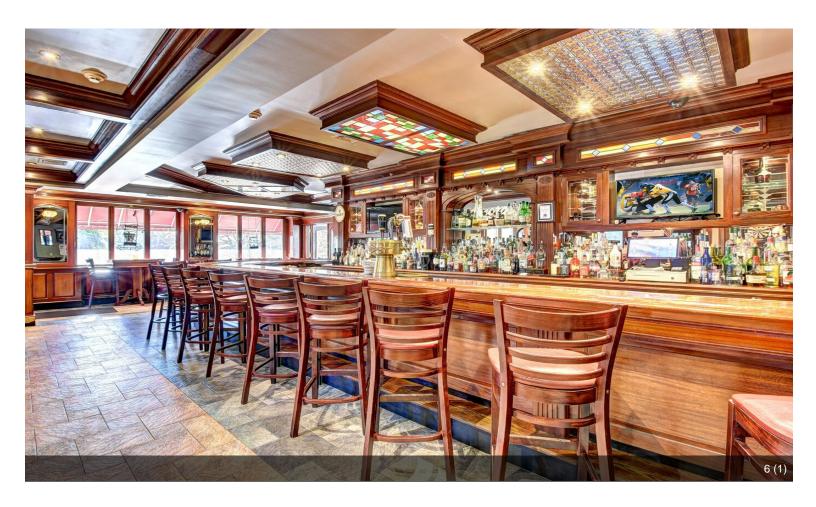

### 337 N Liberty Dr

\$950,000

Take advantage of this rare chance to own a well-established Irish-themed restaurant and bar in the heart of Tomkins Cove, with significant income potential. This beautifully renovated 4,000 sq. ft. building, updated in 2006, expertly blends modern amenities with classic charm. The 2,600 sq. ft. restaurant...

- Established Irish-Themed Restaurant: Cozy 4,000 sq. ft. venue with authentic decor, fireplace, and seating for 96 guests.
- Turnkey Operation: Fully equipped with high-end appliances and furniture, ready for immediate use.
- Income-Generating Apartments: Includes two rental units above the restaurant (1 bed/1 bath and 2 bed/1 bath).
- Outdoor Seating & Ample Parking: Expandable outdoor space, two parking lots, and extra storage in the garage and basement.
- Accessible & Safe: Handicap accessible with fire safety systems and emergency lighting.
- Development Potential: Additional parcel of land and partial Hudson River views, perfect for future growth.