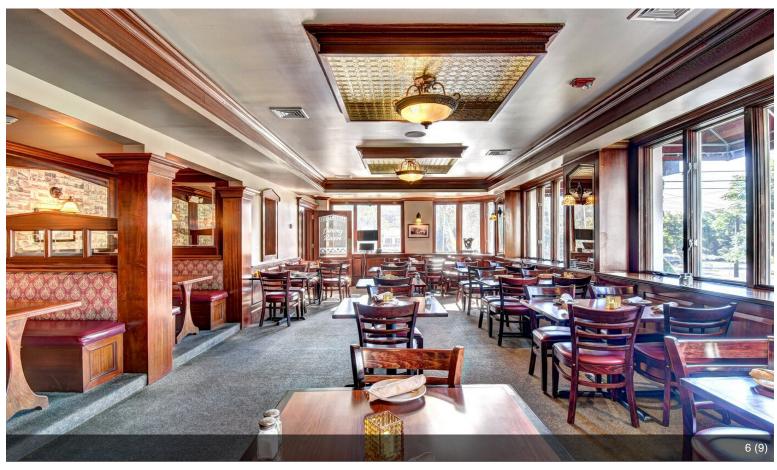

### 337 N Liberty Dr

\$950,000

Take advantage of this rare chance to own a well-established Irish-themed restaurant and bar in the heart of Tomkins Cove, with significant income potential. This beautifully renovated 4,000 sq. ft. building, updated in 2006, expertly blends modern amenities with classic charm. The 2,600 sq. ft. restaurant...

- Established Irish-Themed Restaurant: Cozy 4,000 sq. ft. venue with authentic decor, fireplace, and seating for 96 guests.
- Turnkey Operation: Fully equipped with high-end appliances and furniture, ready for immediate use.
- Income-Generating Apartments: Includes two rental units above the restaurant (1 bed/1 bath and 2 bed/1 bath).
- Outdoor Seating & Ample Parking: Expandable outdoor space, two parking lots, and extra storage in the garage and basement.
- Accessible & Safe: Handicap accessible with fire safety systems and emergency lighting.
- Development Potential: Additional parcel of land and partial Hudson River views, perfect for future growth.