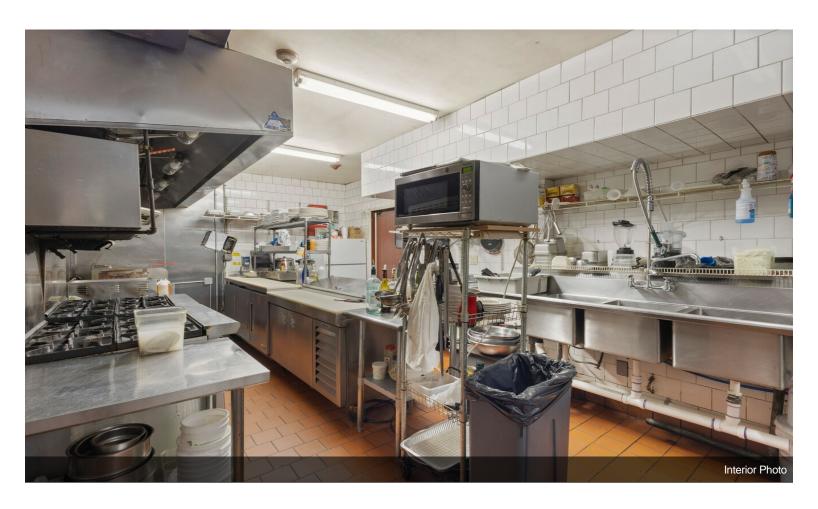

### 337 N Liberty Dr

\$950,000

Take advantage of this rare chance to own a well-established Irish-themed restaurant and bar in the heart of Tomkins Cove, with significant income potential. This beautifully renovated 4,000 sq. ft. building, updated in 2006, expertly blends modern amenities with classic charm. The 2,600 sq. ft. restaurant...

- Established Irish-Themed Restaurant: Cozy 4,000 sq. ft. venue with authentic decor, fireplace, and seating for 96 guests.
- Turnkey Operation: Fully equipped with high-end appliances and furniture, ready for immediate use.
- Income-Generating Apartments: Includes two rental units above the restaurant (1 bed/1 bath and 2 bed/1 bath).
- Outdoor Seating & Ample Parking: Expandable outdoor space, two parking lots, and extra storage in the garage and basement.
- Accessible & Safe: Handicap accessible with fire safety systems and emergency lighting.
- Development Potential: Additional parcel of land and partial Hudson River views, perfect for future growth.