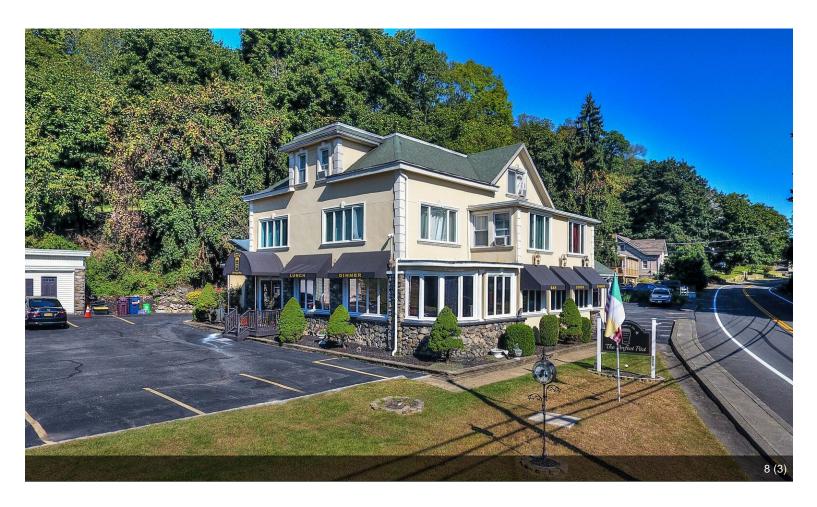

### 337 N Liberty Dr

\$950,000

Take advantage of this rare chance to own a well-established Irish-themed restaurant and bar in the heart of Tomkins Cove, with significant income potential. This beautifully renovated 4,000 sq. ft. building, updated in 2006, expertly blends modern amenities with classic charm. The 2,600 sq. ft. restaurant...

- Established Irish-Themed Restaurant: Cozy 4,000 sq. ft. venue with authentic decor, fireplace, and seating for 96 guests.
- Turnkey Operation: Fully equipped with high-end appliances and furniture, ready for immediate use.
- Income-Generating Apartments: Includes two rental units above the restaurant (1 bed/1 bath and 2 bed/1 bath).
- Outdoor Seating & Ample Parking: Expandable outdoor space, two parking lots, and extra storage in the garage and basement.
- Accessible & Safe: Handicap accessible with fire safety systems and emergency lighting.
- Development Potential: Additional parcel of land and partial Hudson River views, perfect for future growth.