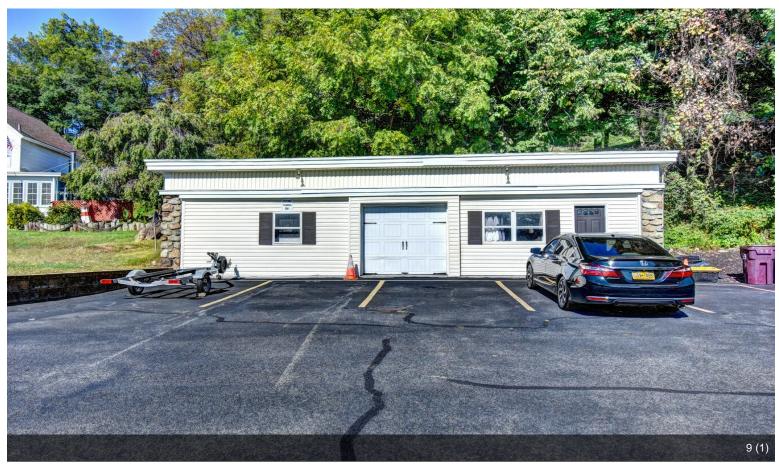

- Established Irish-Themed Restaurant: Cozy 4,000 sq. ft. venue with authentic decor, fireplace, and seating for 96 guests.
- Turnkey Operation: Fully equipped with high-end appliances and furniture, ready for immediate use.
- Income-Generating Apartments: Includes two rental units above the restaurant (1 bed/1 bath and 2 bed/1 bath).
- Outdoor Seating & Ample Parking: Expandable outdoor space, two parking lots, and extra storage in the garage and basement.
- Accessible & Safe: Handicap accessible with fire safety systems and emergency lighting.
- Development Potential: Additional parcel of land and partial Hudson River views, perfect for future growth.