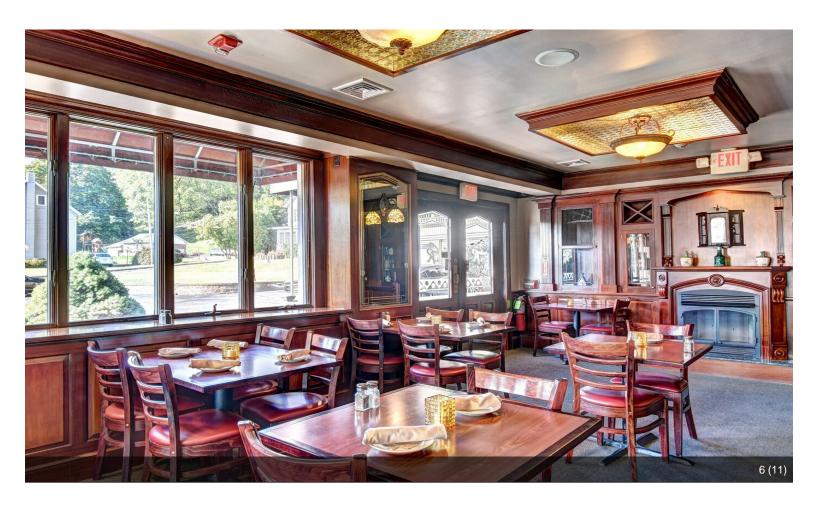

### 337 N Liberty Dr

\$950,000

Take advantage of this rare chance to own a well-established Irish-themed restaurant and bar in the heart of Tomkins Cove, with significant income potential. This beautifully renovated 4,000 sq. ft. building, updated in 2006, expertly blends modern amenities with classic charm. The 2,600 sq. ft. restaurant...

- Established Irish-Themed Restaurant: Cozy 4,000 sq. ft. venue with authentic decor, fireplace, and seating for 96 guests.
- Turnkey Operation: Fully equipped with high-end appliances and furniture, ready for immediate use.
- Income-Generating Apartments: Includes two rental units above the restaurant (1 bed/1 bath and 2 bed/1 bath).
- Outdoor Seating & Ample Parking: Expandable outdoor space, two parking lots, and extra storage in the garage and basement.
- Accessible & Safe: Handicap accessible with fire safety systems and emergency lighting.
- Development Potential: Additional parcel of land and partial Hudson River views, perfect for future growth.