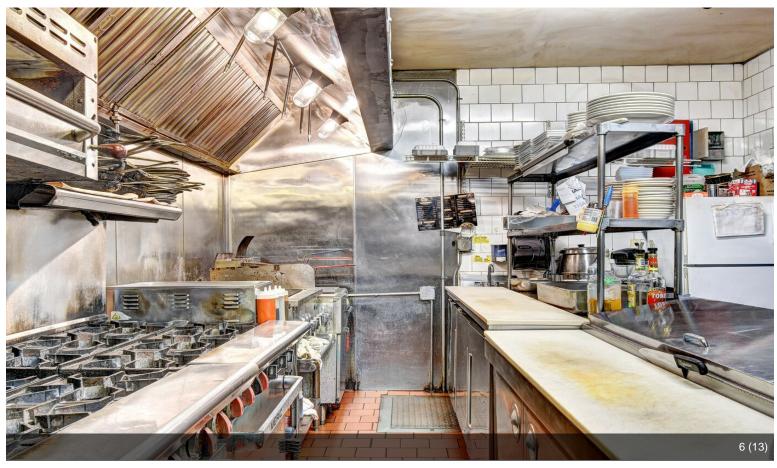

### 337 N Liberty Dr

\$950,000

Take advantage of this rare chance to own a well-established Irish-themed restaurant and bar in the heart of Tomkins Cove, with significant income potential. This beautifully renovated 4,000 sq. ft. building, updated in 2006, expertly blends modern amenities with classic charm. The 2,600 sq. ft. restaurant...

- Established Irish-Themed Restaurant: Cozy 4,000 sq. ft. venue with authentic decor, fireplace, and seating for 96 guests.
- Turnkey Operation: Fully equipped with high-end appliances and furniture, ready for immediate use.
- Income-Generating Apartments: Includes two rental units above the restaurant (1 bed/1 bath and 2 bed/1 bath).
- Outdoor Seating & Ample Parking: Expandable outdoor space, two parking lots, and extra storage in the garage and basement.
- Accessible & Safe: Handicap accessible with fire safety systems and emergency lighting.
- Development Potential: Additional parcel of land and partial Hudson River views, perfect for future growth.