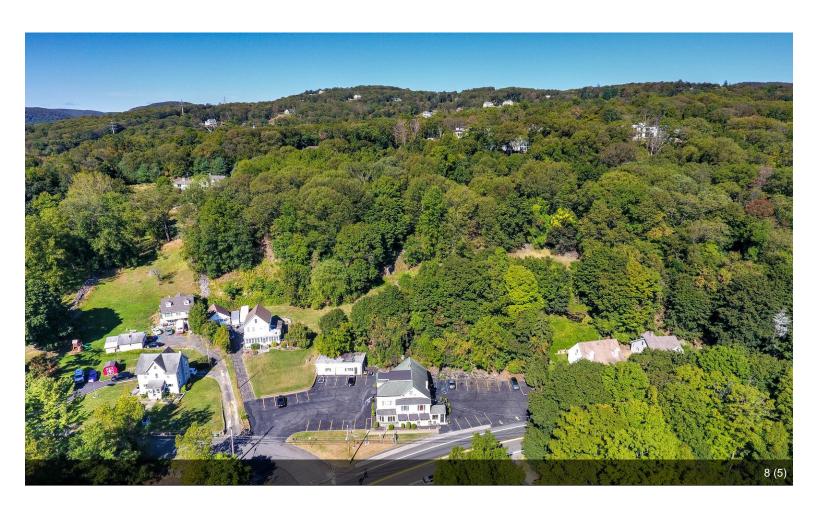

### 337 N Liberty Dr

\$950,000

Take advantage of this rare chance to own a well-established Irish-themed restaurant and bar in the heart of Tomkins Cove, with significant income potential. This beautifully renovated 4,000 sq. ft. building, updated in 2006, expertly blends modern amenities with classic charm. The 2,600 sq. ft. restaurant...

- Established Irish-Themed Restaurant: Cozy 4,000 sq. ft. venue with authentic decor, fireplace, and seating for 96 guests.
- Turnkey Operation: Fully equipped with high-end appliances and furniture, ready for immediate use.
- Income-Generating Apartments: Includes two rental units above the restaurant (1 bed/1 bath and 2 bed/1 bath).
- Outdoor Seating & Ample Parking: Expandable outdoor space, two parking lots, and extra storage in the garage and basement.
- Accessible & Safe: Handicap accessible with fire safety systems and emergency lighting.
- Development Potential: Additional parcel of land and partial Hudson River views, perfect for future growth.