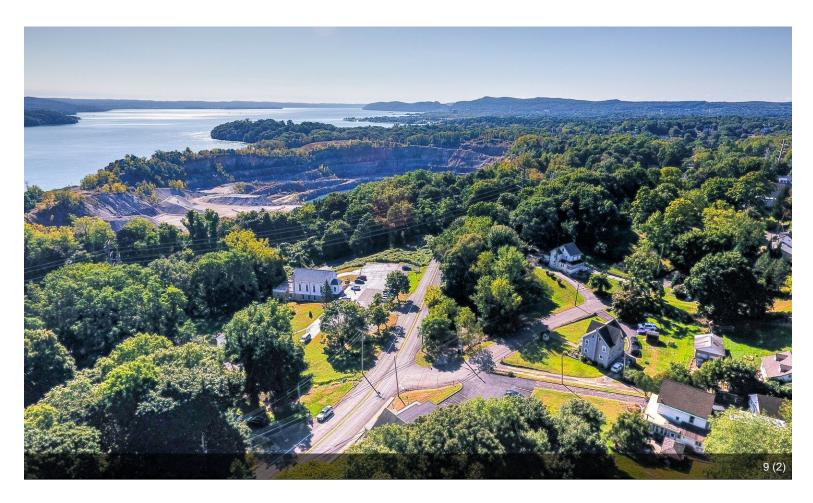

- Established Irish-Themed Restaurant: Cozy 4,000 sq. ft. venue with authentic decor, fireplace, and seating for 96 guests.
- Turnkey Operation: Fully equipped with high-end appliances and furniture, ready for immediate use.
- Income-Generating Apartments: Includes two rental units above the restaurant (1 bed/1 bath and 2 bed/1 bath).
- Outdoor Seating & Ample Parking: Expandable outdoor space, two parking lots, and extra storage in the garage and basement.
- Accessible & Safe: Handicap accessible with fire safety systems and emergency lighting.
- Development Potential: Additional parcel of land and partial Hudson River views, perfect for future growth.