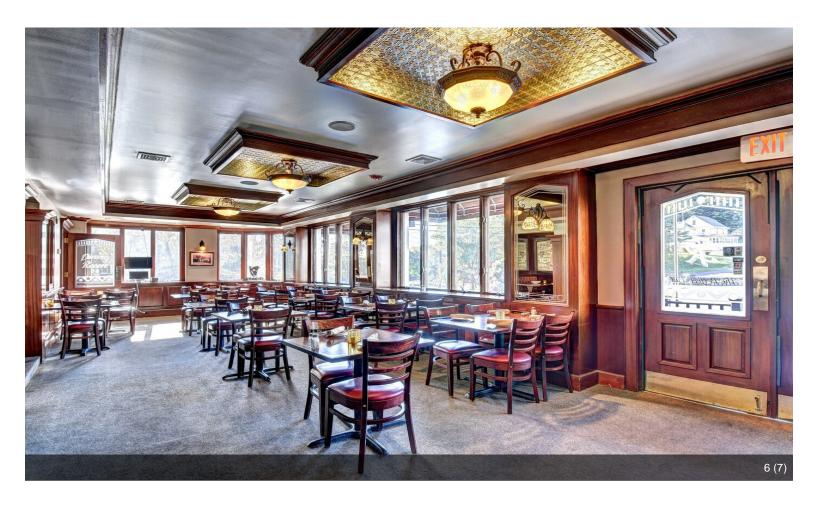

### 337 N Liberty Dr

\$950,000

Take advantage of this rare chance to own a well-established Irish-themed restaurant and bar in the heart of Tomkins Cove, with significant income potential. This beautifully renovated 4,000 sq. ft. building, updated in 2006, expertly blends modern amenities with classic charm. The 2,600 sq. ft. restaurant...

- Established Irish-Themed Restaurant: Cozy 4,000 sq. ft. venue with authentic decor, fireplace, and seating for 96 guests.
- Turnkey Operation: Fully equipped with high-end appliances and furniture, ready for immediate use.
- Income-Generating Apartments: Includes two rental units above the restaurant (1 bed/1 bath and 2 bed/1 bath).
- Outdoor Seating & Ample Parking: Expandable outdoor space, two parking lots, and extra storage in the garage and basement.
- Accessible & Safe: Handicap accessible with fire safety systems and emergency lighting.
- Development Potential: Additional parcel of land and partial Hudson River views, perfect for future growth.