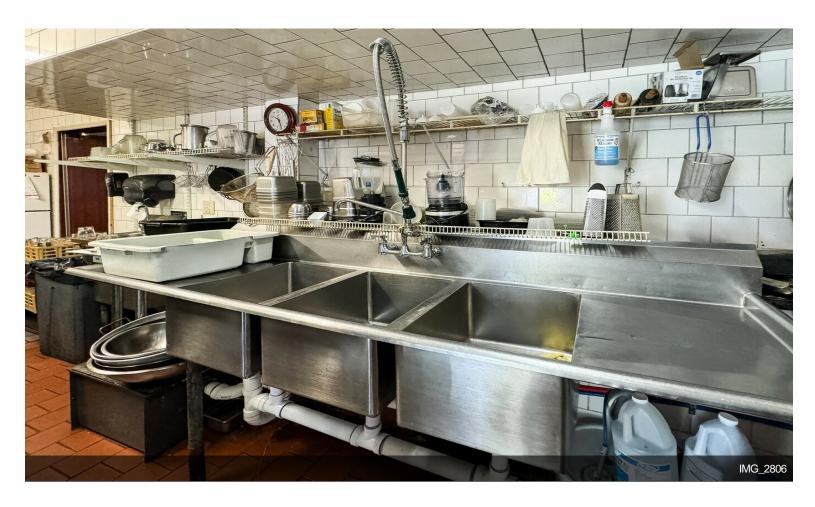

- Established Irish-Themed Restaurant: Cozy 4,000 sq. ft. venue with authentic decor, fireplace, and seating for 96 guests.
- Turnkey Operation: Fully equipped with high-end appliances and furniture, ready for immediate use.
- Income-Generating Apartments: Includes two rental units above the restaurant (1 bed/1 bath and 2 bed/1 bath).
- Outdoor Seating & Ample Parking: Expandable outdoor space, two parking lots, and extra storage in the garage and basement.
- Accessible & Safe: Handicap accessible with fire safety systems and emergency lighting.
- Development Potential: Additional parcel of land and partial Hudson River views, perfect for future growth.