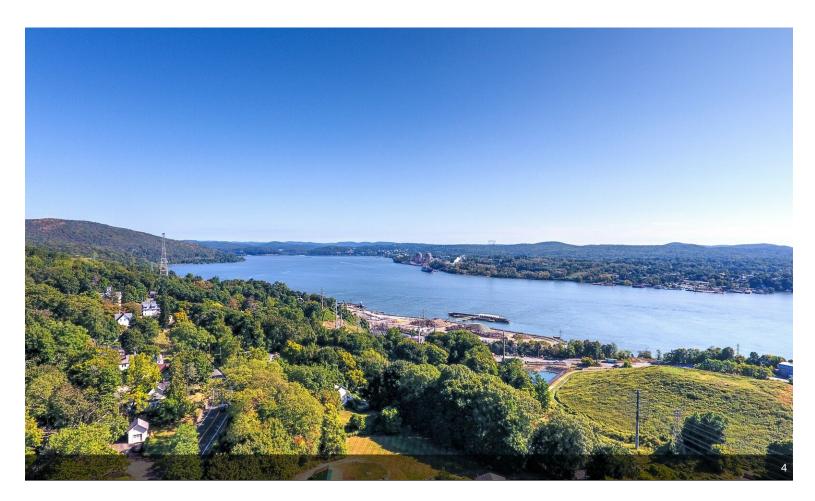

### 337 N Liberty Dr

\$950,000

Take advantage of this rare chance to own a well-established Irish-themed restaurant and bar in the heart of Tomkins Cove, with significant income potential. This beautifully renovated 4,000 sq. ft. building, updated in 2006, expertly blends modern amenities with classic charm. The 2,600 sq. ft. restaurant...

- Established Irish-Themed Restaurant: Cozy 4,000 sq. ft. venue with authentic decor, fireplace, and seating for 96 guests.
- Turnkey Operation: Fully equipped with high-end appliances and furniture, ready for immediate use.
- Income-Generating Apartments: Includes two rental units above the restaurant (1 bed/1 bath and 2 bed/1 bath).
- Outdoor Seating & Ample Parking: Expandable outdoor space, two parking lots, and extra storage in the garage and basement.
- Accessible & Safe: Handicap accessible with fire safety systems and emergency lighting.
- Development Potential: Additional parcel of land and partial Hudson River views, perfect for future growth.