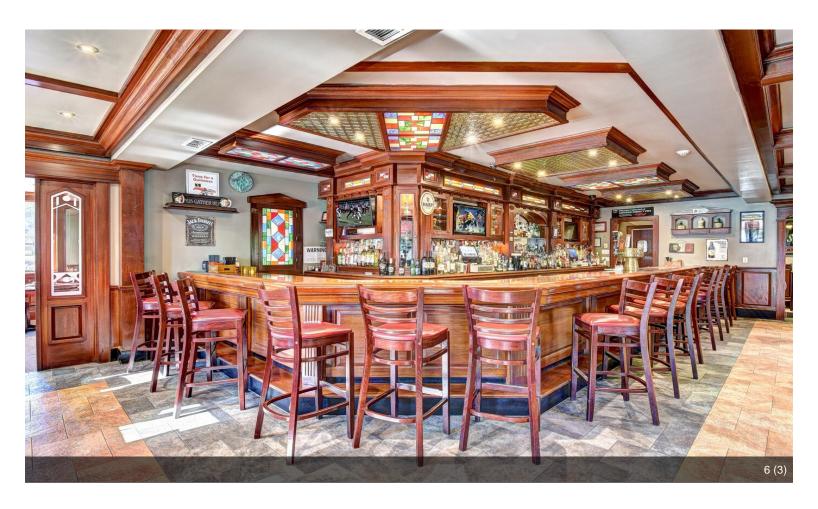

### 337 N Liberty Dr

\$950,000

Take advantage of this rare chance to own a well-established Irish-themed restaurant and bar in the heart of Tomkins Cove, with significant income potential. This beautifully renovated 4,000 sq. ft. building, updated in 2006, expertly blends modern amenities with classic charm. The 2,600 sq. ft. restaurant...

- Established Irish-Themed Restaurant: Cozy 4,000 sq. ft. venue with authentic decor, fireplace, and seating for 96 guests.
- Turnkey Operation: Fully equipped with high-end appliances and furniture, ready for immediate use.
- Income-Generating Apartments: Includes two rental units above the restaurant (1 bed/1 bath and 2 bed/1 bath).
- Outdoor Seating & Ample Parking: Expandable outdoor space, two parking lots, and extra storage in the garage and basement.
- Accessible & Safe: Handicap accessible with fire safety systems and emergency lighting.
- Development Potential: Additional parcel of land and partial Hudson River views, perfect for future growth.