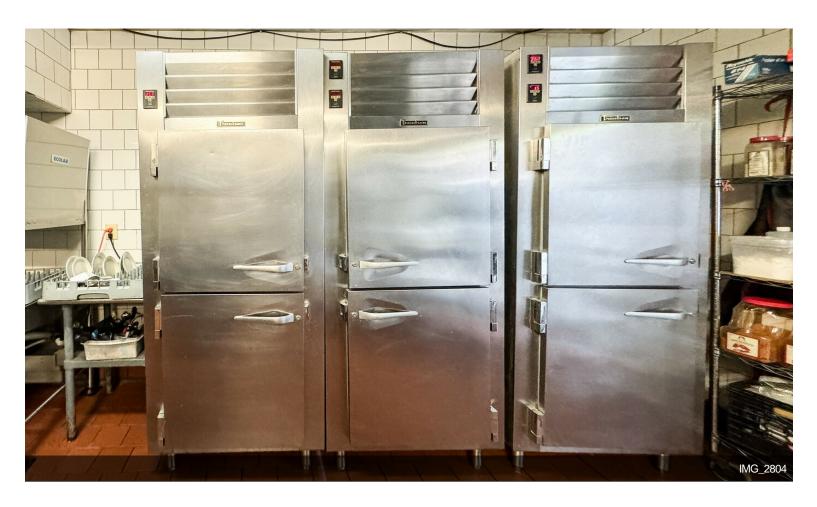

### 337 N Liberty Dr

\$950,000

Take advantage of this rare chance to own a well-established Irish-themed restaurant and bar in the heart of Tomkins Cove, with significant income potential. This beautifully renovated 4,000 sq. ft. building, updated in 2006, expertly blends modern amenities with classic charm. The 2,600 sq. ft. restaurant...

- Established Irish-Themed Restaurant: Cozy 4,000 sq. ft. venue with authentic decor, fireplace, and seating for 96 guests.
- Turnkey Operation: Fully equipped with high-end appliances and furniture, ready for immediate use.
- Income-Generating Apartments: Includes two rental units above the restaurant (1 bed/1 bath and 2 bed/1 bath).
- Outdoor Seating & Ample Parking: Expandable outdoor space, two parking lots, and extra storage in the garage and basement.
- Accessible & Safe: Handicap accessible with fire safety systems and emergency lighting.
- Development Potential: Additional parcel of land and partial Hudson River views, perfect for future growth.