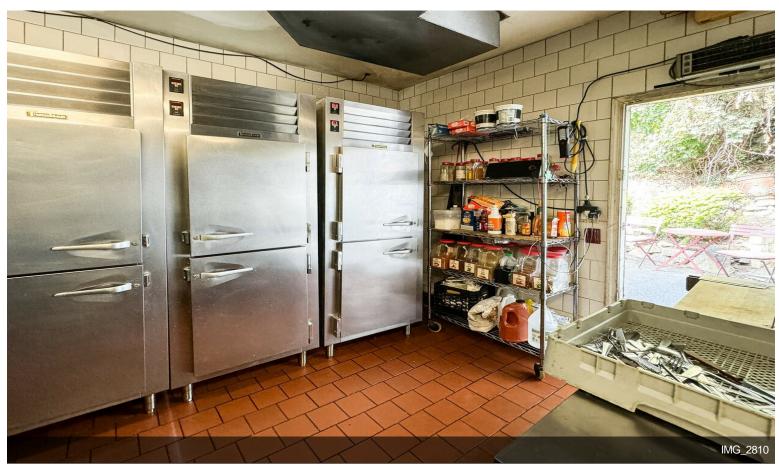

### 337 N Liberty Dr

\$950,000

Take advantage of this rare chance to own a well-established Irish-themed restaurant and bar in the heart of Tomkins Cove, with significant income potential. This beautifully renovated 4,000 sq. ft. building, updated in 2006, expertly blends modern amenities with classic charm. The 2,600 sq. ft. restaurant...

- Established Irish-Themed Restaurant: Cozy 4,000 sq. ft. venue with authentic decor, fireplace, and seating for 96 guests.
- Turnkey Operation: Fully equipped with high-end appliances and furniture, ready for immediate use.
- Income-Generating Apartments: Includes two rental units above the restaurant (1 bed/1 bath and 2 bed/1 bath).
- Outdoor Seating & Ample Parking: Expandable outdoor space, two parking lots, and extra storage in the garage and basement.
- Accessible & Safe: Handicap accessible with fire safety systems and emergency lighting.
- Development Potential: Additional parcel of land and partial Hudson River views, perfect for future growth.