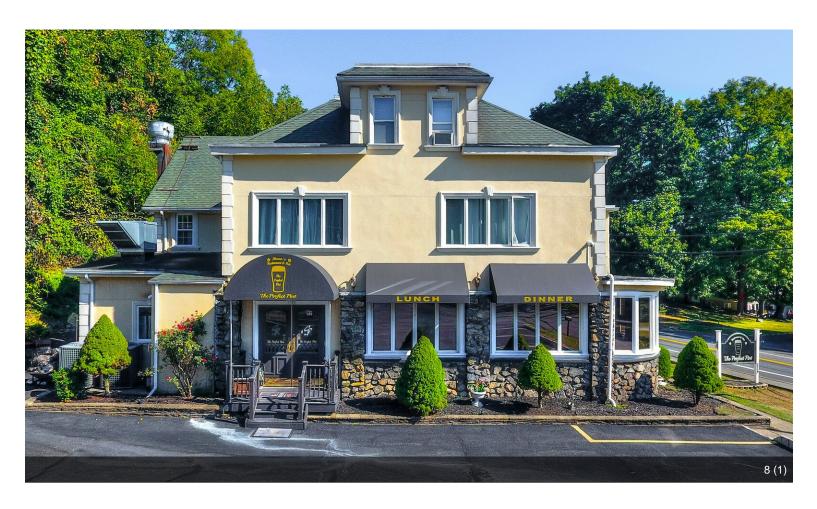

### 337 N Liberty Dr

\$950,000

Take advantage of this rare chance to own a well-established Irish-themed restaurant and bar in the heart of Tomkins Cove, with significant income potential. This beautifully renovated 4,000 sq. ft. building, updated in 2006, expertly blends modern amenities with classic charm. The 2,600 sq. ft. restaurant...

- Established Irish-Themed Restaurant: Cozy 4,000 sq. ft. venue with authentic decor, fireplace, and seating for 96 guests.
- Turnkey Operation: Fully equipped with high-end appliances and furniture, ready for immediate use.
- Income-Generating Apartments: Includes two rental units above the restaurant (1 bed/1 bath and 2 bed/1 bath).
- Outdoor Seating & Ample Parking: Expandable outdoor space, two parking lots, and extra storage in the garage and basement.
- Accessible & Safe: Handicap accessible with fire safety systems and emergency lighting.
- Development Potential: Additional parcel of land and partial Hudson River views, perfect for future growth.