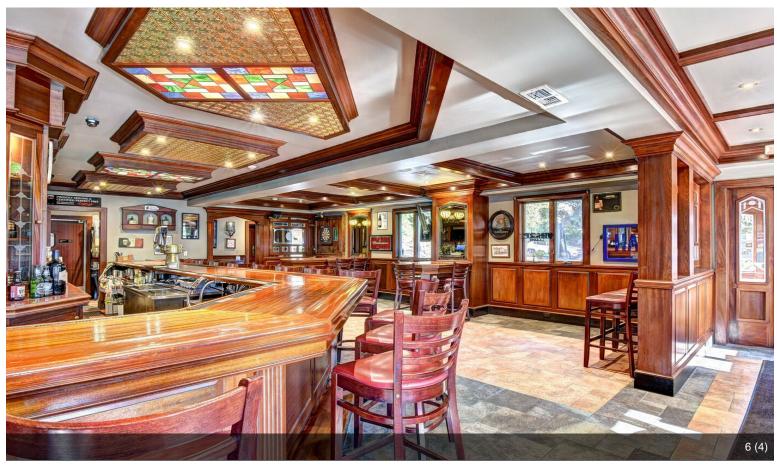

### 337 N Liberty Dr

\$950,000

Take advantage of this rare chance to own a well-established Irish-themed restaurant and bar in the heart of Tomkins Cove, with significant income potential. This beautifully renovated 4,000 sq. ft. building, updated in 2006, expertly blends modern amenities with classic charm. The 2,600 sq. ft. restaurant...

- Established Irish-Themed Restaurant: Cozy 4,000 sq. ft. venue with authentic decor, fireplace, and seating for 96 guests.
- Turnkey Operation: Fully equipped with high-end appliances and furniture, ready for immediate use.
- Income-Generating Apartments: Includes two rental units above the restaurant (1 bed/1 bath and 2 bed/1 bath).
- Outdoor Seating & Ample Parking: Expandable outdoor space, two parking lots, and extra storage in the garage and basement.
- Accessible & Safe: Handicap accessible with fire safety systems and emergency lighting.
- Development Potential: Additional parcel of land and partial Hudson River views, perfect for future growth.