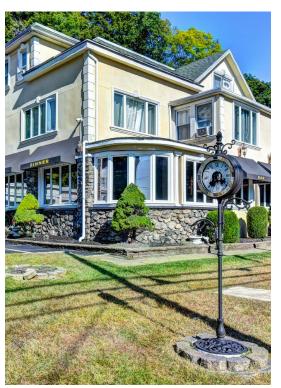

### 337 N Liberty Dr

\$950,000

Take advantage of this rare chance to own a well-established Irish-themed restaurant and bar in the heart of Tomkins Cove, with significant income potential. This beautifully renovated 4,000 sq. ft. building, updated in 2006, expertly blends modern amenities with classic charm. The 2,600 sq. ft. restaurant...

- Established Irish-Themed Restaurant: Cozy 4,000 sq. ft. venue with authentic decor, fireplace, and seating for 96 guests.
- Turnkey Operation: Fully equipped with high-end appliances and furniture, ready for immediate use.
- Income-Generating Apartments: Includes two rental units above the restaurant (1 bed/1 bath and 2 bed/1 bath).
- Outdoor Seating & Ample Parking: Expandable outdoor space, two parking lots, and extra storage in the garage and basement.
- Accessible & Safe: Handicap accessible with fire safety systems and emergency lighting.
- Development Potential: Additional parcel of land and partial Hudson River views, perfect for future growth.