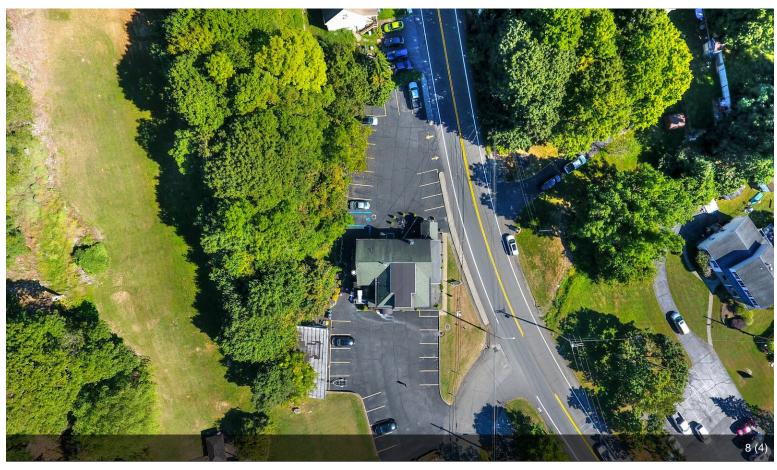

### 337 N Liberty Dr

\$950,000

Take advantage of this rare chance to own a well-established Irish-themed restaurant and bar in the heart of Tomkins Cove, with significant income potential. This beautifully renovated 4,000 sq. ft. building, updated in 2006, expertly blends modern amenities with classic charm. The 2,600 sq. ft. restaurant...

- Established Irish-Themed Restaurant: Cozy 4,000 sq. ft. venue with authentic decor, fireplace, and seating for 96 guests.
- Turnkey Operation: Fully equipped with high-end appliances and furniture, ready for immediate use.
- Income-Generating Apartments: Includes two rental units above the restaurant (1 bed/1 bath and 2 bed/1 bath).
- Outdoor Seating & Ample Parking: Expandable outdoor space, two parking lots, and extra storage in the garage and basement.
- Accessible & Safe: Handicap accessible with fire safety systems and emergency lighting.
- Development Potential: Additional parcel of land and partial Hudson River views, perfect for future growth.