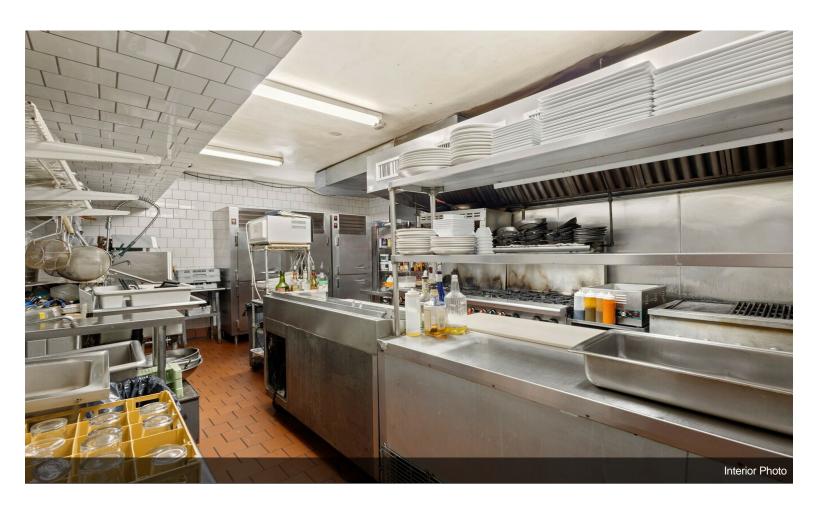

### 337 N Liberty Dr

\$950,000

Take advantage of this rare chance to own a well-established Irish-themed restaurant and bar in the heart of Tomkins Cove, with significant income potential. This beautifully renovated 4,000 sq. ft. building, updated in 2006, expertly blends modern amenities with classic charm. The 2,600 sq. ft. restaurant...

- Established Irish-Themed Restaurant: Cozy 4,000 sq. ft. venue with authentic decor, fireplace, and seating for 96 guests.
- Turnkey Operation: Fully equipped with high-end appliances and furniture, ready for immediate use.
- Income-Generating Apartments: Includes two rental units above the restaurant (1 bed/1 bath and 2 bed/1 bath).
- Outdoor Seating & Ample Parking: Expandable outdoor space, two parking lots, and extra storage in the garage and basement.
- Accessible & Safe: Handicap accessible with fire safety systems and emergency lighting.
- Development Potential: Additional parcel of land and partial Hudson River views, perfect for future growth.