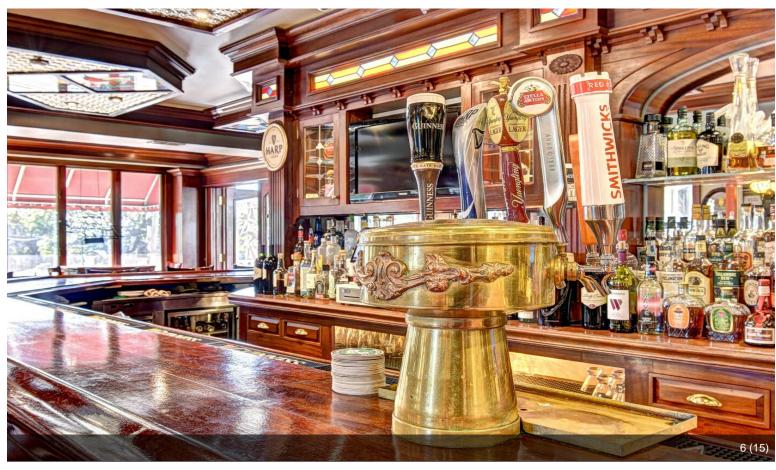

### 337 N Liberty Dr

\$950,000

Take advantage of this rare chance to own a well-established Irish-themed restaurant and bar in the heart of Tomkins Cove, with significant income potential. This beautifully renovated 4,000 sq. ft. building, updated in 2006, expertly blends modern amenities with classic charm. The 2,600 sq. ft. restaurant...

- Established Irish-Themed Restaurant: Cozy 4,000 sq. ft. venue with authentic decor, fireplace, and seating for 96 guests.
- Turnkey Operation: Fully equipped with high-end appliances and furniture, ready for immediate use.
- Income-Generating Apartments: Includes two rental units above the restaurant (1 bed/1 bath and 2 bed/1 bath).
- Outdoor Seating & Ample Parking: Expandable outdoor space, two parking lots, and extra storage in the garage and basement.
- Accessible & Safe: Handicap accessible with fire safety systems and emergency lighting.
- Development Potential: Additional parcel of land and partial Hudson River views, perfect for future growth.