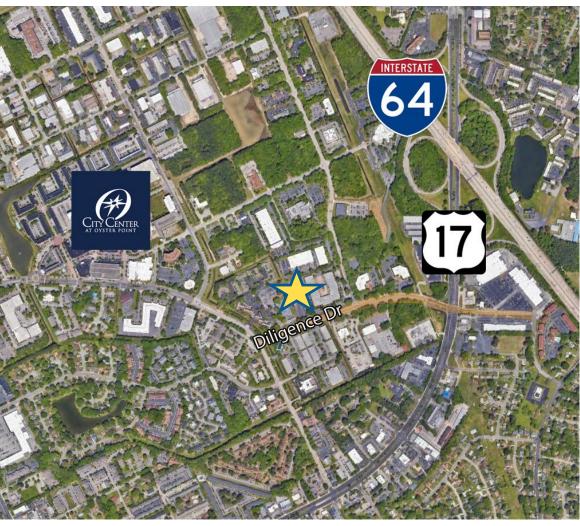

# Flex Space For Lease

809 Diligence Drive, Newport News, VA 23606

# Build To Suit Flex, R&D or Office Space Customize For Your Long Term Needs

- Located in the heart of Oyster Point Business Park
- 8,225 up to 16,450 square feet available
- New construction, ample parking
- Minutes from Interstate 64
- Easy access to J. Clyde Morris Blvd (Route 17)
- 30% to 100% office buildout