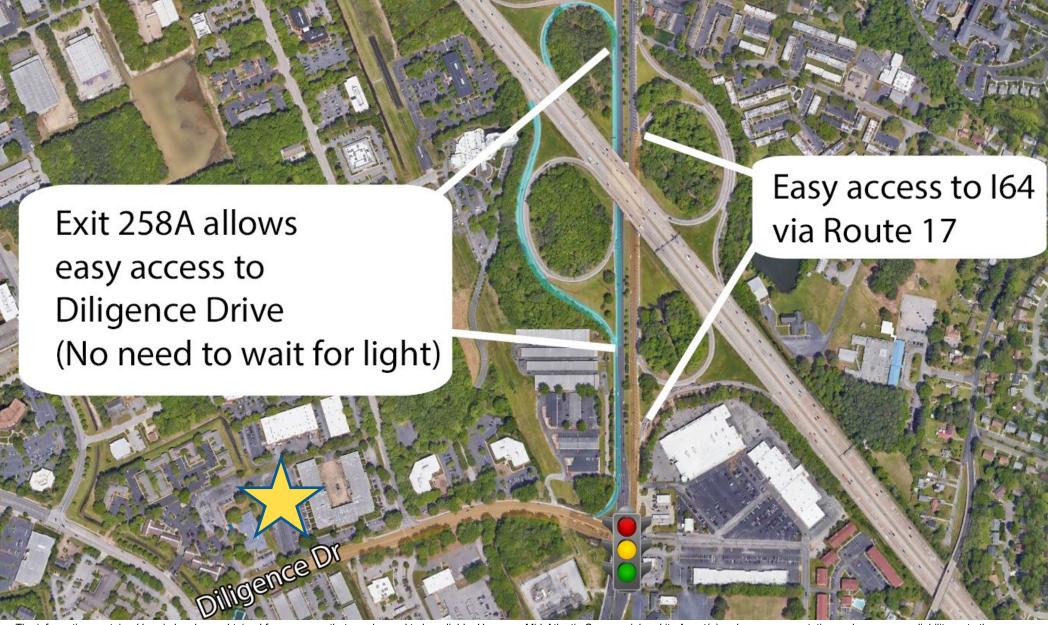

# 809 Diligence Drive, Newport News, VA 23606

The information contained herein has been obtained from sources that are deemed to be reliable. However, Mid-Atlantic Commercial and its Agent(s) make no representation and assumes no liability as to the accuracy and validity of the information herein. Purchasers are advised to perform their own research and verification in order to determine the suitability of the Property for their purchase.