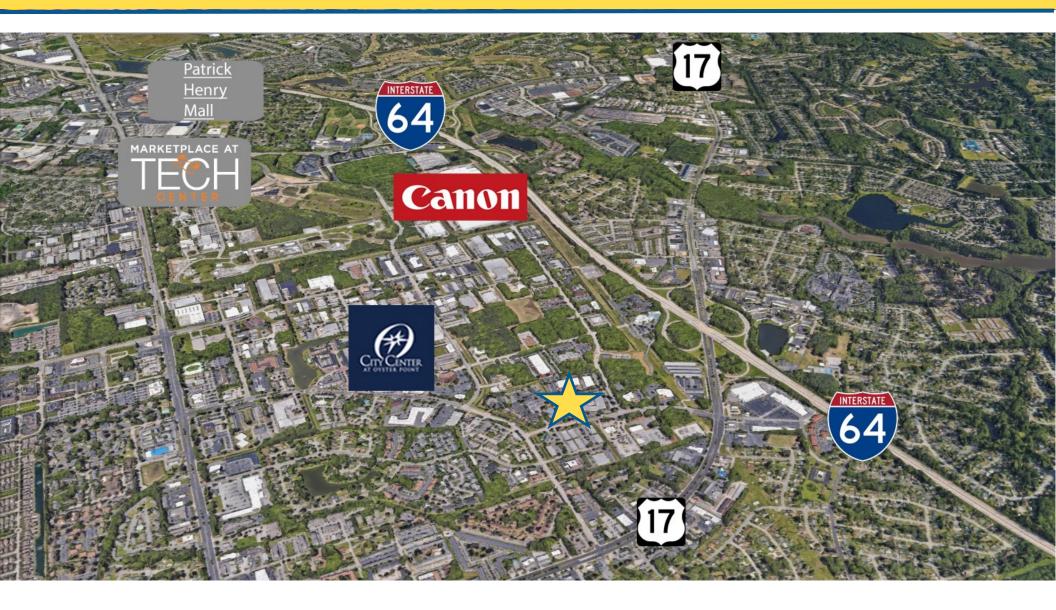

# 809 Diligence Drive, Newport News, VA 23606

The information contained herein has been obtained from sources that are deemed to be reliable. However, Mid-Atlantic Commercial and its Agent(s) make no representation and assumes no liability as to the accuracy and validity of the information herein. Purchasers are advised to perform their own research and verification in order to determine the suitability of the Property for their purchase.