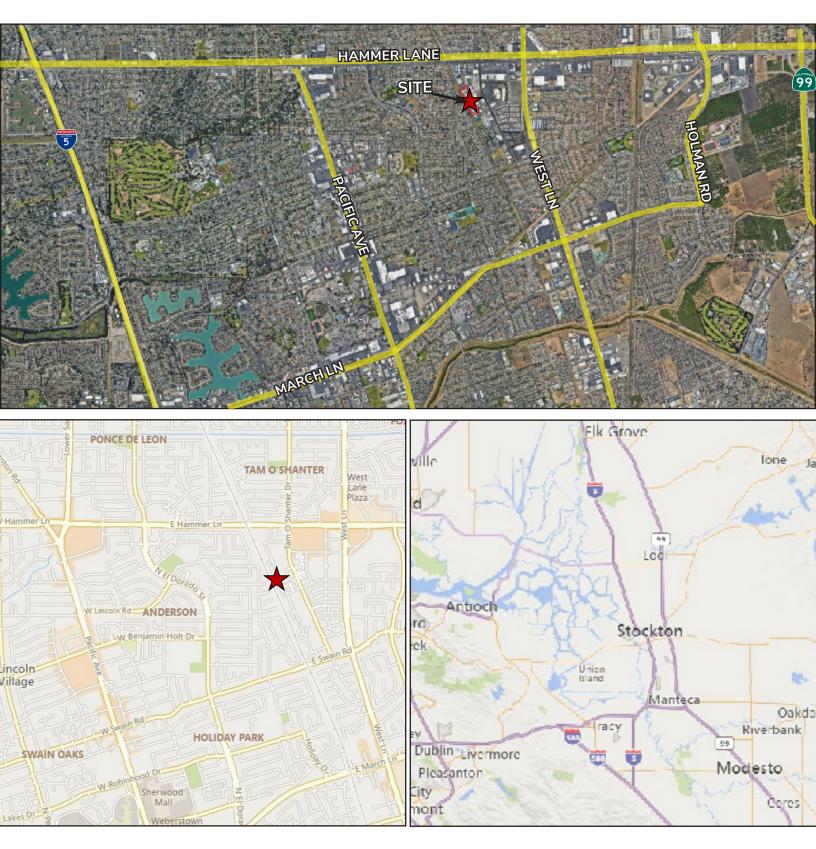

## OFFICE/FLEX UNIT - FOR LEASE MURRAY BUSINESS CENTER

7475 MURRAY DRIVE, STOCKTON, CA

- **AVAILABLE SF:** 1,727± SF
- ZONING: C-G (COMMERCIAL GENERAL)
- CONSTRUCTION: Concrete Tilt-up
- CLEARANCE: 10'± 16'±
- **POWER:** 100-200 Amp, 120-208 volt
- DOORS: One (1) GL Door in most units
- AMPLE PARKING
- PROFESSIONALLY MANAGED
- BUILDING SIGNAGE AVAILABLE
- GATED PERIMETER

## FLEX UNIT / FOR LEASE MURRAY BUSINESS PARK

7475 MURRAY DRIVE, STOCKTON, CA

in

All information furnished regarding property for sale, rental or financing is from sources deemed reliable, but no warranty or representation is made to the accuracy thereof and same is submitted to errors, omissions, change of price, rental or other conditions prior to sale, lease or financing or withdrawal without notice. No liability of any kind is to be imposed on the broker herein.