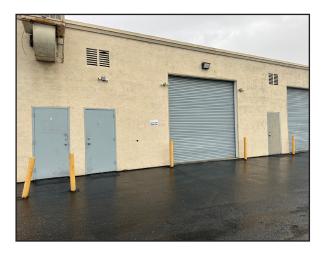

# FLEX UNIT / FOR LEASE MURRAY BUSINESS CENTER

7475 MURRAY DRIVE, STOCKTON, CA

7475 MURRAY DRIVE

SUITE 7: 1 GL door, insulated, skylights. All storage/shop.