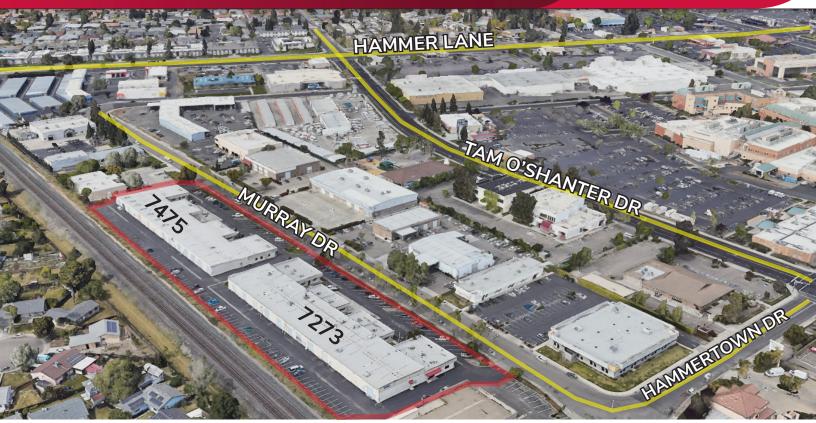

## OFFICE/FLEX UNIT - FOR LEASE MURRAY BUSINESS CENTER

7475 MURRAY DRIVE, STOCKTON, CA

- **AVAILABLE SF:** 1,727± SF
- ZONING: C-G (COMMERCIAL GENERAL)
- CONSTRUCTION: Concrete Tilt-up
- CLEARANCE: 10'± 16'±
- **POWER:** 100-200 Amp, 120-208 volt
- DOORS: One (1) GL Door in most units
- AMPLE PARKING
- PROFESSIONALLY MANAGED
- BUILDING SIGNAGE AVAILABLE
- GATED PERIMETER

### CONTACT:

Jim Martin, SIOR BRE #01214270 jmartin@lee-associates.com D 209.983.4088 C 925.352.6948 Jake Cardinale BRE #02190768 jcardinale@lee-associates.com D 209.983.1111 C 209.480.5108

in