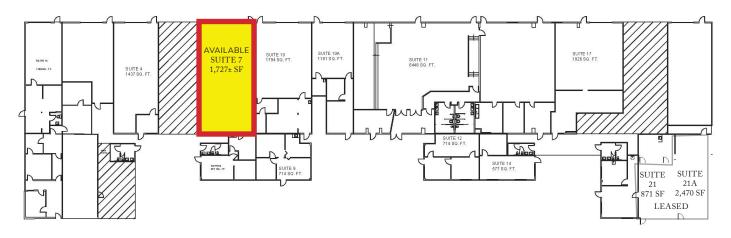

# FLEX UNIT / FOR LEASE MURRAY BUSINESS CENTER

7475 MURRAY DRIVE, STOCKTON, CA

7475 MURRAY DRIVE

SUITE 7: 1 GL door, insulated, skylights. All storage/shop.

## FLEX UNIT / FOR LEASE MURRAY BUSINESS PARK

7475 MURRAY DRIVE, STOCKTON, CA

in

All information furnished regarding property for sale, rental or financing is from sources deemed reliable, but no warranty or representation is made to the accuracy thereof and same is submitted to errors, omissions, change of price, rental or other conditions prior to sale, lease or financing or withdrawal without notice. No liability of any kind is to be imposed on the broker herein.