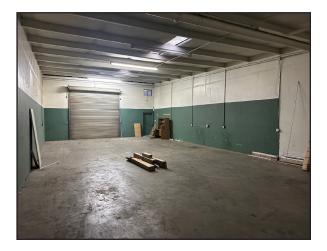

# FLEX UNIT / FOR LEASE MURRAY BUSINESS CENTER

7475 MURRAY DRIVE, STOCKTON, CA

7475 MURRAY DRIVE

SUITE 7: 1 GL door, insulated, skylights. All storage/shop.