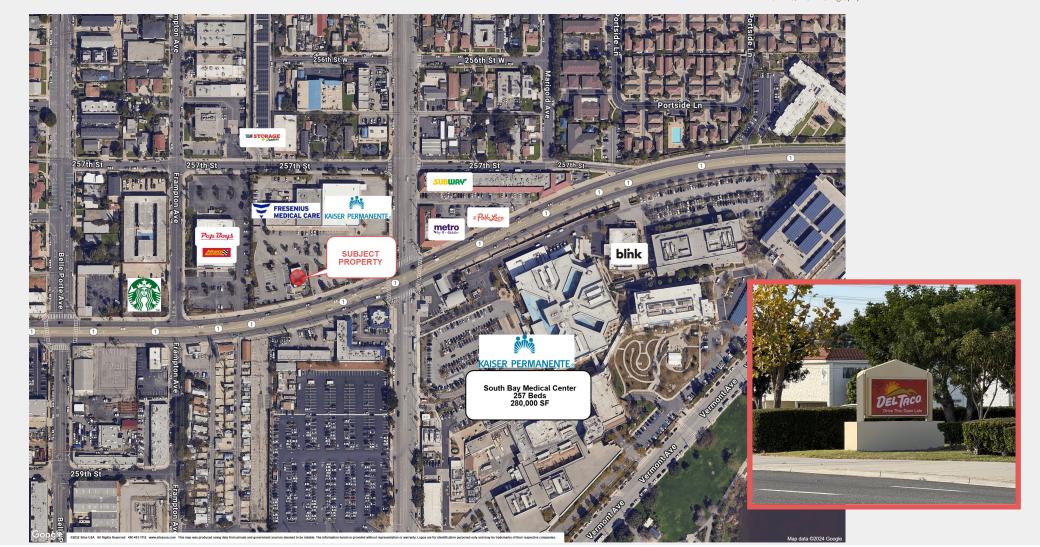

# FOR LEASE NWQ Pacific Coast Hwy & Normandie Harbor City, CA

## **PROPERTY HIGHLIGHTS:**

Excellent Visibility with Dedicated Monument Sign

2,200 SF Existing Drive Thru Building

Signalized Intersection

Close Proximity to Kaiser Permanente's South Bay Medical Center (257 Beds, 280,000 SF)

# EXISTING 2,200 SF DRIVE THRU BUILDING