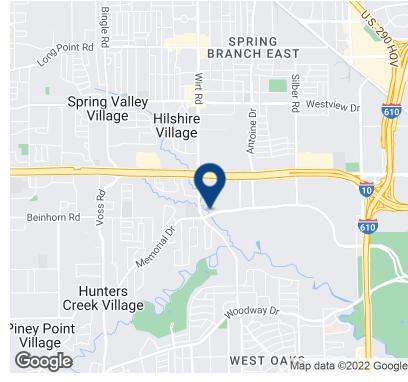

### PARK LAUREATE

10000 MEMORIAL DRIVE, HOUSTON, TX 77024

#### PROPERTY DESCRIPTION

Park Laureate is a 9-story, Class A+, boutique office building located in the Memorial/Tanglewood area. It offers beautiful views of the Galleria area and Downtown Houston with convenient access to both Interstate 10 and Loop 610.