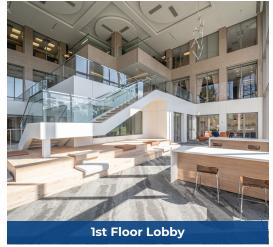

#### PROPERTY DESCRIPTION

Park Laureate is a 9-story, Class A+, boutique office building located in the Memorial/Tanglewood area. It offers beautiful views of the Galleria area and Downtown Houston with convenient access to both Interstate 10 and Loop 610.