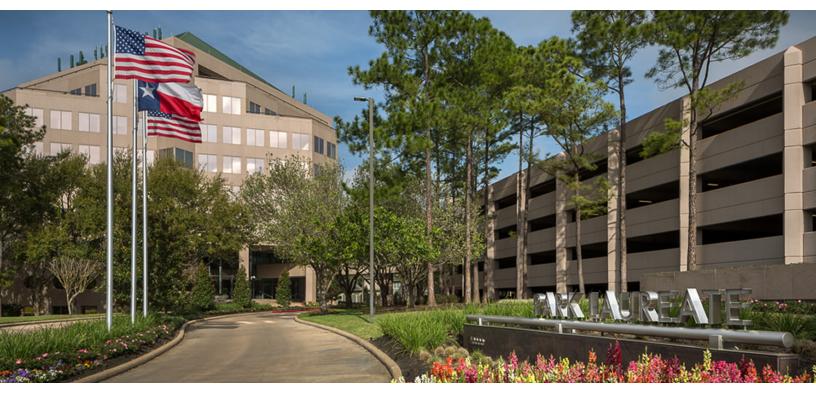

### PARK LAUREATE

10000 MEMORIAL DRIVE, HOUSTON, TX 77024

#### PROPERTY DESCRIPTION

Park Laureate is a 9-story, Class A+, boutique office building located in the Memorial/Tanglewood area. It offers beautiful views of the Galleria area and Downtown Houston with convenient access to both Interstate 10 and Loop 610.

#### **PROPERTY HIGHLIGHTS**

- Building Size: 151,358 SF
- Number of Floors: 9
- Built in 1986 / Renovated in 2018
- Parking: 3.0/1,000 RSF
- Energy Star Certified
- Expansive 4.5 acre site with private park-like setting
- 24/7 on-site security
- On-site property management
- On-site fitness center staffed with personal trainers
- · Building conference rooms
- Executive Suites available