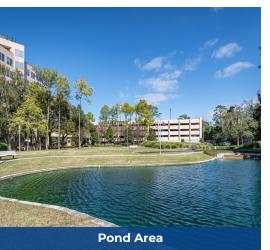

#### **PROPERTY HIGHLIGHTS**

- Building Size: 151,358 SF
- Number of Floors: 9
- Built in 1986 / Renovated in 2018
- Parking: 3.0/1,000 RSF
- Energy Star Certified
- Expansive 4.5 acre site with private park-like setting
- 24/7 on-site security
- On-site property management
- On-site fitness center staffed with personal trainers
- · Building conference rooms
- Executive Suites available