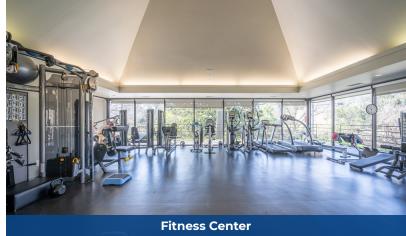

#### **PROPERTY HIGHLIGHTS**

- Building Size: 151,358 SF
- Number of Floors: 9
- Built in 1986 / Renovated in 2018
- Parking: 3.0/1,000 RSF
- Energy Star Certified
- Expansive 4.5 acre site with private park-like setting
- 24/7 on-site security
- On-site property management
- On-site fitness center staffed with personal trainers
- · Building conference rooms
- Executive Suites available