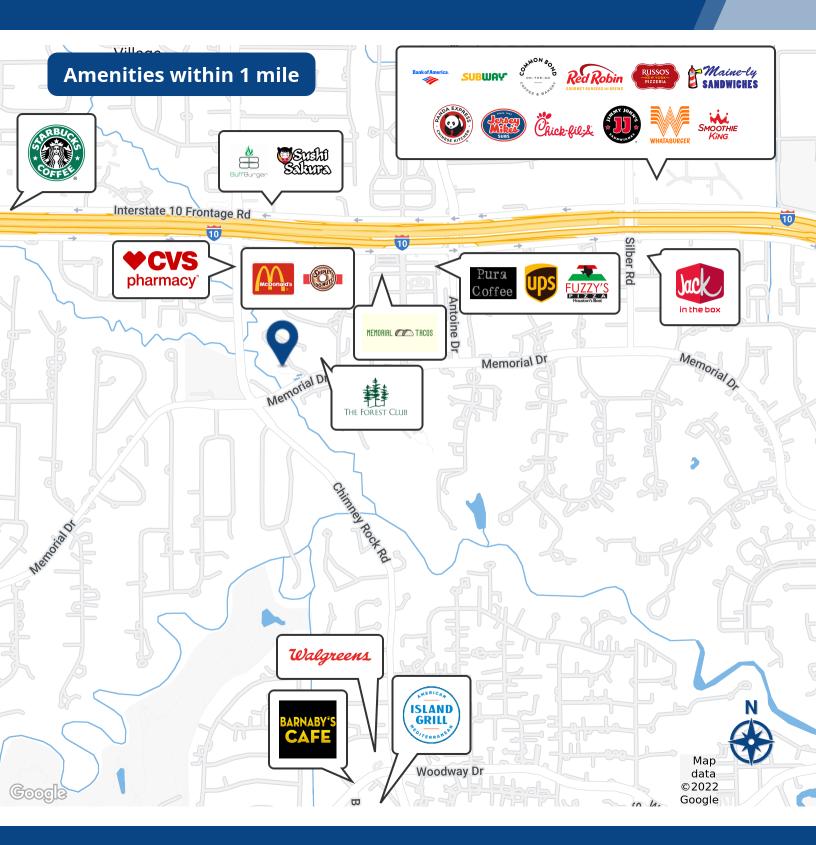

#### PROPERTY DESCRIPTION

Park Laureate is a 9-story, Class A+, boutique office building located in the Memorial/Tanglewood area. It offers beautiful views of the Galleria area and Downtown Houston with convenient access to both Interstate 10 and Loop 610.