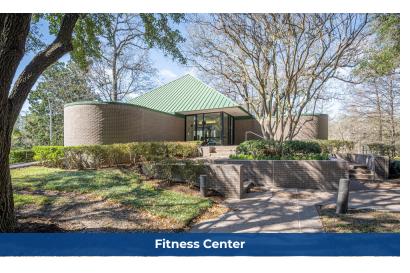

#### **PROPERTY HIGHLIGHTS**

- Building Size: 151,358 SF
- Number of Floors: 9
- Built in 1986 / Renovated in 2018
- Parking: 3.0/1,000 RSF
- Energy Star Certified
- Expansive 4.5 acre site with private park-like setting
- 24/7 on-site security
- On-site property management
- On-site fitness center staffed with personal trainers
- · Building conference rooms
- Executive Suites available