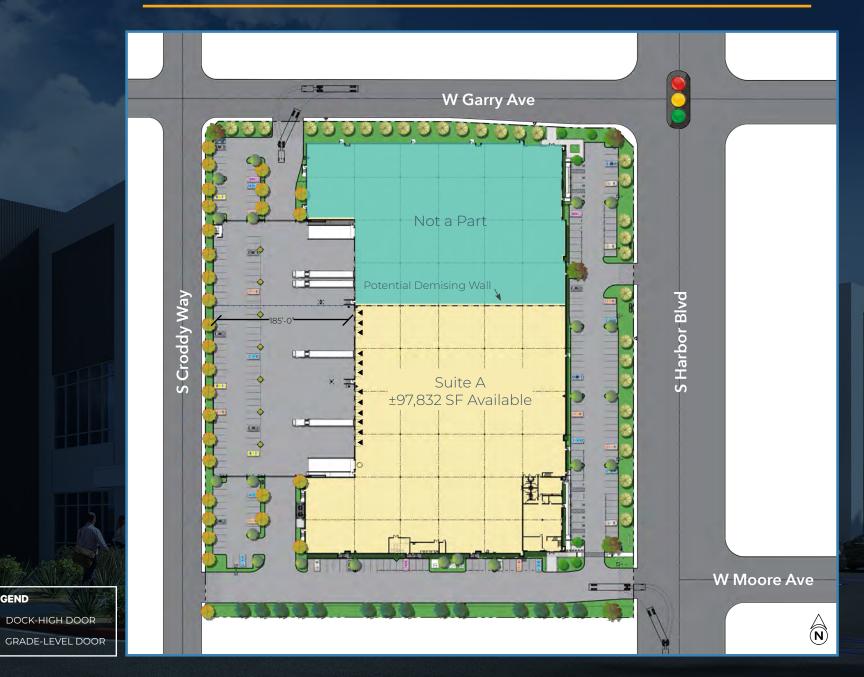

#### HARBOR LOGISTICS CENTER

#### 3100 S. HARBOR BLVD., SANTA ANA, CA

PROJECT COMPLETE JAN 2025 | DIVISIBLE TO ±97,832 SF







### **EFFICIENT, RELIABLE AND ACCESSIBLE**



SR 55

corporate neighbors

transportation, highly educated labor pool

#### **SITE PLAN**



Note: Availability for up to 30 trailer parking stalls

 $\mathbf{V}$ 

### SITE PLAN - SUITE A ±97,832 SF



LEGEND  $\mathbf{\nabla}$ 

# **CONCEPTUAL RACKING LAYOUT**



Contact: Greg Hanoian Phone: 562.447.5891 Email: greg.hanoian@raymondwest.com

No warranty or representation is made to the accuracy of the conceptual racking plan or rendering racking plan. No liability of any kind is to be imposed on the broker or owner herein and shall not be held responsible for any decisions made based on such information.

- 10' 6" Aisles
- 60" Tall Pallets
- 72" Tall Pallets
- 96" Storage Beam
- 144" Tunnel Beam
- Accessories Upon Request

# **CONCEPTUAL RACKING LAYOUT**







Contact: Greg Hanoian Phone: 562.447.5891 Email: greg.hanoian@raymondwest.com

No warranty or representation is made to the accuracy of the conceptual racking plan or rendering racking plan. No liability of any kind is to be imp