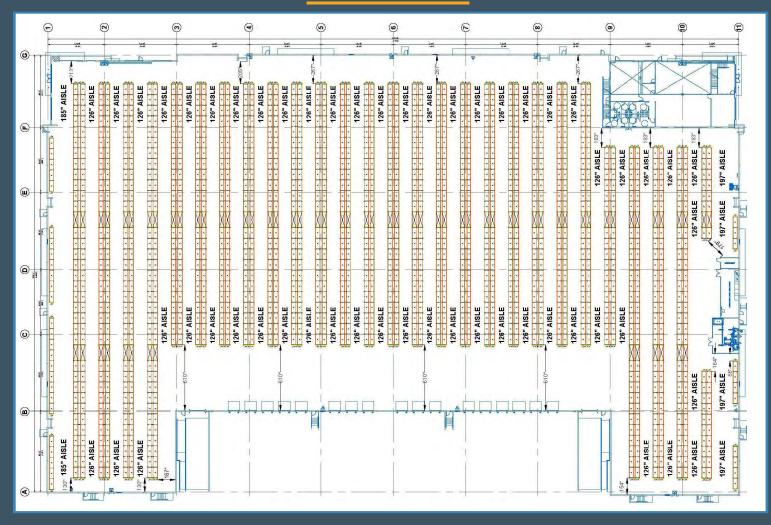

# **CONCEPTUAL RACKING LAYOUT**

Contact: Greg Hanoian Phone: 562.447.5891 Email: greg.hanoian@raymondwest.com

No warranty or representation is made to the accuracy of the conceptual racking plan or rendering racking plan. No liability of any kind is to be imposed on the broker or owner herein and shall not be held responsible for any decisions made based on such information.

- 10' 6" Aisles
- 60" Tall Pallets
- 72" Tall Pallets
- 96" Storage Beam
- 144" Tunnel Beam
- Accessories Upon Request

#### **Total Pallet Positions**

- Approximately 17,292 Pallet Positions (60" Tall Pallet)
- Approximately 14,342 Pallet • Positions (72" Tall Pallet