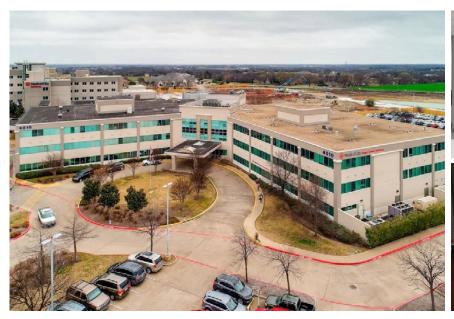

# MCKINNEY MEDICAL OFFICE BUILDING I & II

# SUPERIOR LOCATION

Great location on the south east corner of Highway 121 and US 75

#### **FEATURES**

McKinney Medical Office Buildings I and II is a Class A, medical office building with institutional ownership located on the campus of Medical City of McKinney. The building is conveniently located on the SEC of State Highway 121 and US Highway 75 with great interstate visibility. The building has multiple move-in ready spec suites, and multiple 2nd generation medical office spaces where we can offer generous tenant improvement packages.