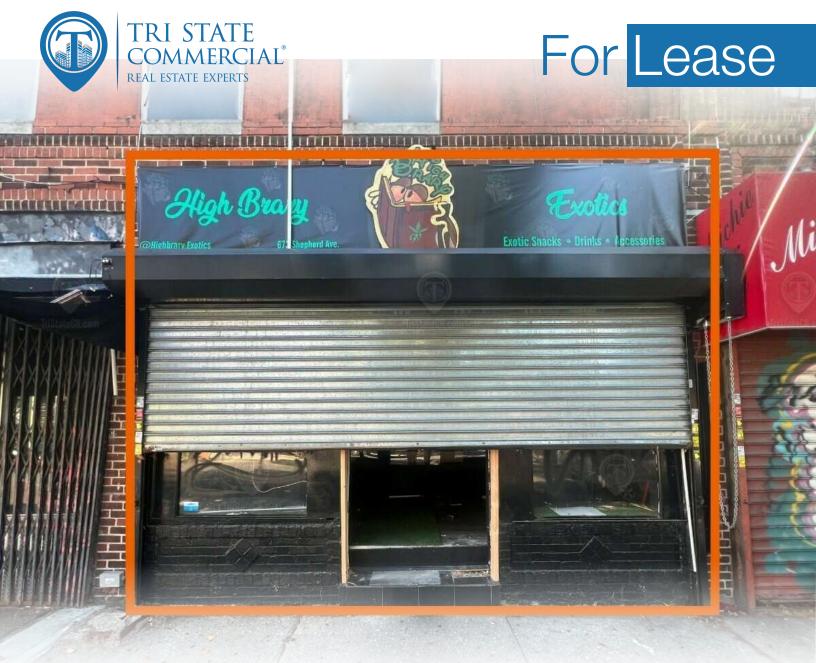

# Newly Renovated Retail/Office Space For Lease

400 SF

673 Shepherd Avenue • Brooklyn • NY

For Pricing Call: 718-437-6100

Shlomi Bagdadi 718.437.6100 sb@tristatecr.com

Joey Bouzaglou
718.437.6100 x103
joseph.b@tristatecr.com

## **Property Summary**

673 Shepherd Avenue, Brooklyn, NY 11208

#### Main Highlights

- Newly renovated space
- ▶ Clean boutique space

R5, C1-2

FOR LEASE • 400 SF • For Pricing

Call: 718-437-6100