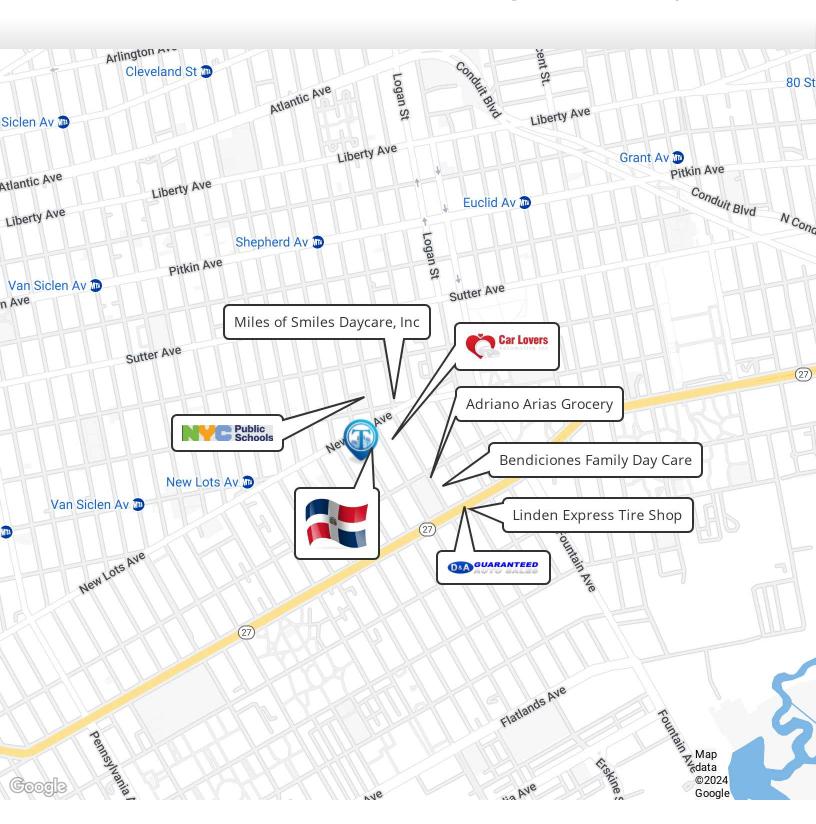

Nearby tenants include Miles of Smiles Daycare, Inc, East New York Middle School of Excellence, Car Lovers Automotive, Inc., Santo Domingo Restaurant, Adriano Arias Grocery, P.S. 202 Ernest S. Jenkyns, Bendiciones Family Day Care, Linden Express Tire Shop, D & A Guaranteed Auto Sales, and more!

## Retailer Map

673 Shepherd Avenue, Brooklyn, NY 11208

FOR LEASE • 400 SF • For Pricing

Call: 718-437-6100

Shlomi Bagdadi 718.437.6100 sb@tristatecr.com

Joey Bouzaglou
718.437.6100 x103
joseph.b@tristatecr.com