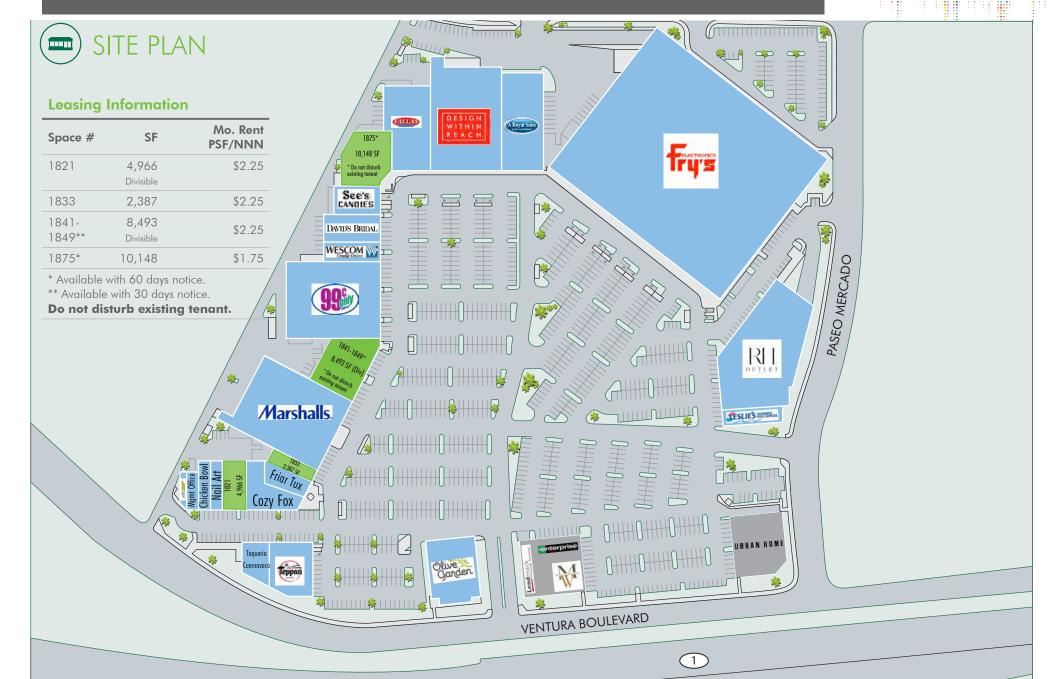

## AREA HIGHLIGHTS

- + Strong demographics
- + Regional retail hub
- + Centrally located in West Ventura County

<sup>\*</sup> Available with 60 days notice; \*\* Available with 30 days notice. **Do not disturb existing tenant**.

 $NNN = \pm \$0.42/SF$ 