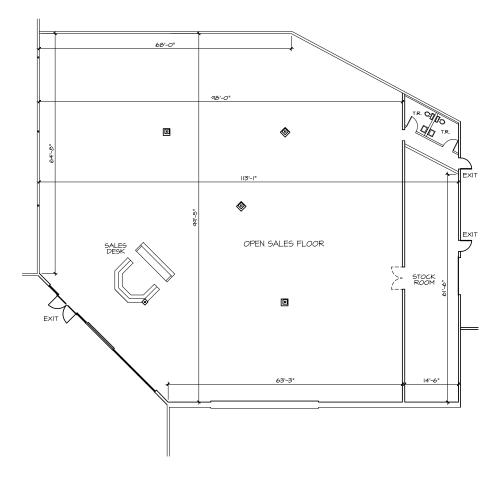

with 30 days notice. **Do not disturb existing tenant**.

 $NNN = \pm \$0.42/SF$ 

#### **Demographics**

|                          | 3 Mile   | 5 Mile   | 10 Mile  |
|--------------------------|----------|----------|----------|
| Residential Population   | 102,028  | 273,383  | 458,347  |
| Daytime Population       | 104,169  | 246,932  | 446,866  |
| Average Household Income | \$77,194 | \$85,385 | \$91,063 |

#### **Traffic Counts**

| 101 Freeway<br>@ Rose Ave | 132,000 ADT |
|---------------------------|-------------|
| @ Rose Ave                |             |



#### **CENTER RETAILERS**



























YOUR NAME HERE



# Marketplace

NWC VENTURA BLVD & PASEO MERCADO | OXNARD, CALIFORNIA





### **SPACE 1821 - 4,966 SF (DIVISIBLE)**



### **SPACE 1875 - 10,148 SF**





### **RETAIL SPACE FOR LEASE**

# Marketplace

NWC VENTURA BLVD & PASEO MERCADO | OXNARD, CALIFORNIA



## FLOOR PLANS

SPACE 1841 - 1849 - 8,493 SF (DIVISIBLE)









**RETAIL** 

## Marketplace

NWC VENTURA BLVD & PASEO MERCADO | OXNARD, CALIFORNIA





### **RETAIL SPACE FOR LEASE**

# Marketplace

NWC VENTURA BLVD & PASEO MERCADO | OXNARD, CALIFORNIA





### **CONTACT US**

#### **Larry Tanji**

Senior Vice President +1 805 288 4681 larry.tanji@cbre.com Lic. 01875638

#### **Francine Benevente**

Associate +1 805 288 4683 francine.benevente@cbre.com Lic. 00990589

© 2017 CBRE, Inc. This information has been obtained from sources believed reliable. We have not verified it and make no guarantee, warranty or representation about it. Any projections, opinions, assumptions or estimat