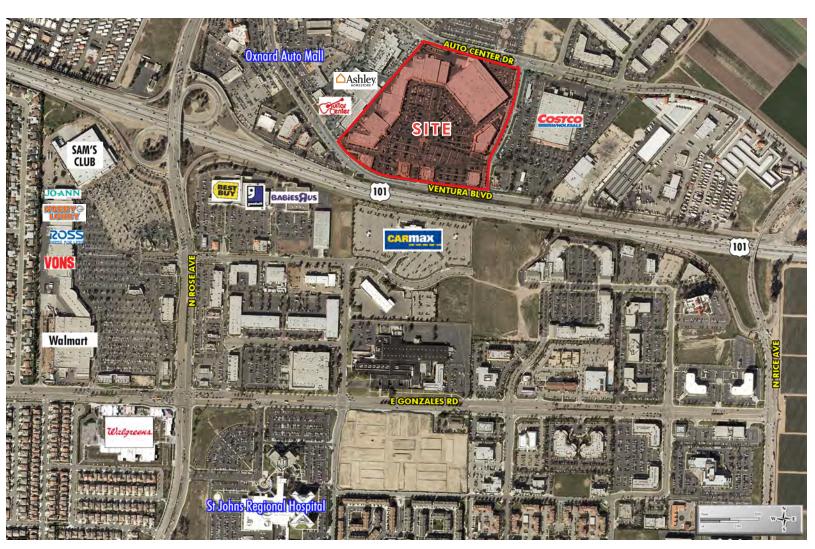

## AREA HIGHLIGHTS

- + Strong demographics
- + Regional retail hub
- + Centrally located in West Ventura County

<sup>\*</sup> Available with 60 days notice; \*\* Available with 30 days notice. **Do not disturb existing tenant**.