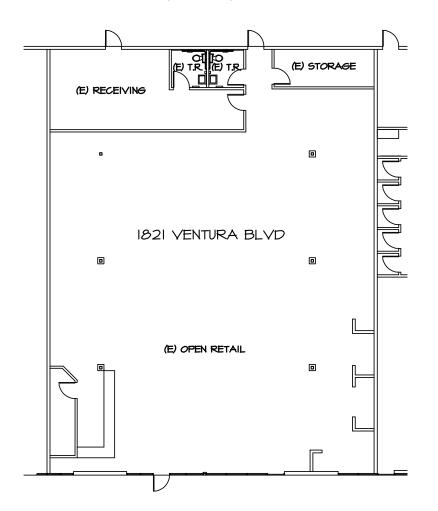

ith 60 days notice; \*\* Available with 30 days notice. **Do not disturb existing tenant**.

 $NNN = \pm \$0.42/SF$ 

#### **Demographics**

|                          | 3 Mile   | 5 Mile   | 10 Mile  |
|--------------------------|----------|----------|----------|
| Residential Population   | 102,028  | 273,383  | 458,347  |
| Daytime Population       | 104,169  | 246,932  | 446,866  |
| Average Household Income | \$77,194 | \$85,385 | \$91,063 |

#### **Traffic Counts**

| 101 Freeway<br>@ Rose Ave | 132,000 ADT |
|---------------------------|-------------|
| @ Rose Ave                |             |



#### **CENTER RETAILERS**



























YOUR NAME HERE



# Marketplace

NWC VENTURA BLVD & PASEO MERCADO | OXNARD, CALIFORNIA





### **SPACE 1821 - 4,966 SF (DIVISIBLE)**



### **SPACE 1875 - 10,148 SF**





### **RETAIL SPACE FOR LEASE**

# Marketplace

NWC VENTURA BLVD & PASEO MERCADO | OXNARD, CALIFORNIA



## FLOOR PLANS

SPACE 1841 - 1849 - 8,493 SF (DIVISIBLE)









**RETAIL** 

## Marketplace

NWC VENTURA BLVD & PASEO MERCADO | OXNARD, CALIFORNIA





### **RETAIL SPACE FOR LEASE**

# Marketplace

NWC VENTURA BLVD & PASEO MERCADO | OXNARD, CALIFORNIA





### **CONTACT US**

#### **Larry Tanji**

Senior Vice President +1 805 288 4681 larry.tanji@cbre.com Lic. 01875638

#### **Francine Benevente**

Associate +1 805 288 4683 francine.benevente@cbre.com Lic. 00990589

© 2017 CBRE, Inc. This information has been obtained from sources believed reliable. We have not verified it and make no guarantee, warranty or representation about it. Any projections