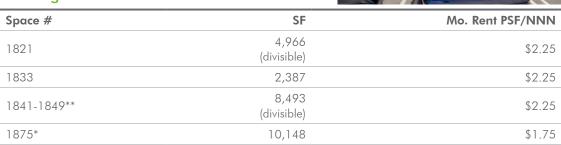

 $NNN = \pm \$0.42/SF$ 

### **SPACE 1821 - 4,966 SF (DIVISIBLE)**

### **SPACE 1875 - 10,148 SF**

## FLOOR PLANS

SPACE 1841 - 1849 - 8,493 SF (DIVISIBLE)

**RETAIL** 