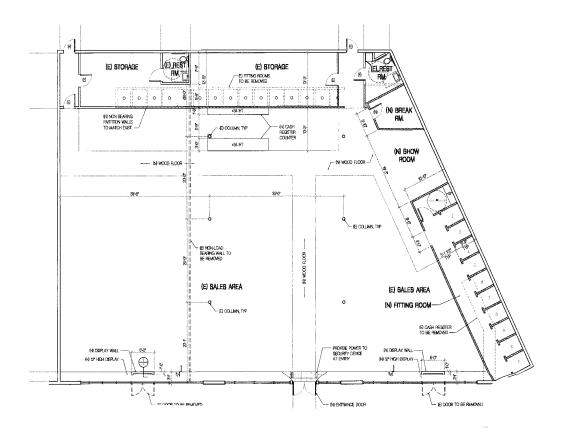

|
|--------------------------|----------|----------|----------|
| Residential Population   | 102,028  | 273,383  | 458,347  |
| Daytime Population       | 104,169  | 246,932  | 446,866  |
| Average Household Income | \$77,194 | \$85,385 | \$91,063 |

#### **Traffic Counts**

| 101 Freeway<br>@ Rose Ave | 132,000 ADT |
|---------------------------|-------------|
| @ Rose Ave                |             |



#### **CENTER RETAILERS**



























YOUR NAME HERE



# Marketplace

NWC VENTURA BLVD & PASEO MERCADO | OXNARD, CALIFORNIA





### **SPACE 1821 - 4,966 SF (DIVISIBLE)**



### **SPACE 1875 - 10,148 SF**





### **RETAIL SPACE FOR LEASE**

# Marketplace

NWC VENTURA BLVD & PASEO MERCADO | OXNARD, CALIFORNIA



## FLOOR PLANS

SPACE 1841 - 1849 - 8,493 SF (DIVISIBLE)









**RETAIL** 

## Marketplace

NWC VENTURA BLVD & PASEO MERCADO | OXNARD, CALIFORNIA





### **RETAIL SPACE FOR LEASE**

# Marketplace

NWC VENTURA BLVD & PASEO MERCADO | OXNARD, CALIFORNIA





### **CONTACT US**

#### **Larry Tanji**

Senior Vice President +1 805 288 4681 larry.tanji@cbre.com Lic. 01875638

#### **Francine Benevente**

Associate +1 805 288 4683 francine.benevente@cbre.com Lic. 00990589

© 2017 CBRE, Inc. This information has been obtained from sources believed reliable. We have not verified it and make no guarantee, warranty or representation about it. Any projections, opinions, assumptions or estimates used are for example only and do not represent the current or future performance of the property. You and your advisors should round to a careful, independent inve