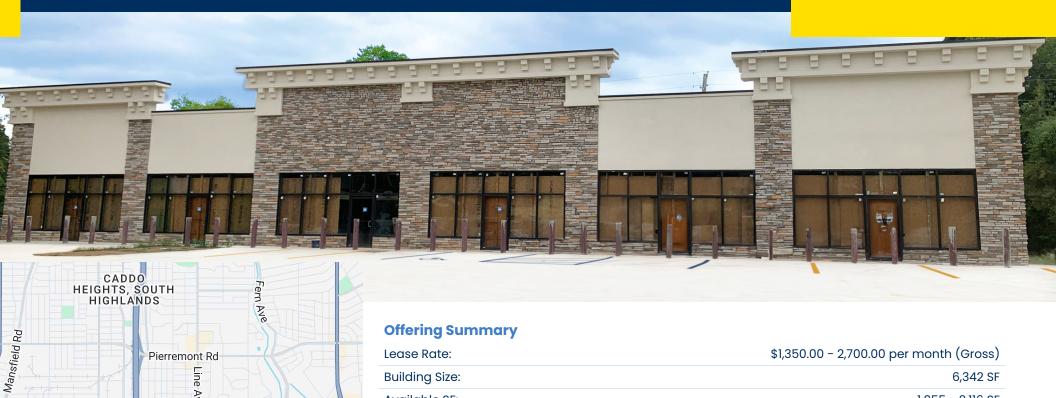

#### **Property Overview**

Available SF:

This newly constructed retail strip center, anchored by a prominent grocery store, offers a prime location with exceptional visibility and accessibility for retailers. Positioned on the corner of Line Avenue and Thornhill Avenue, the center boasts a modern façade and provides three available suites for lease, ranging from 1,055 to 1,061 square feet, with the option to combine up to 2,116 square feet of contiguous space. The property features 20 parking spaces to accommodate customers and enhance convenience. Situated just 0.4 miles from 1-49, this retail strip center benefits from a daily traffic count of 18,244, ensuring high visibility and robust customer engagement. The property is centrally located to the east of Interstate 49 and less than two blocks west of Line Avenue, placing it in an active, high-traffic area. This strategic location is poised to attract significant footfall and serve as a key retail hub in the community.

#### **Lease Information**

| Lease Type:  | Gross            | Lease Term: | Negotiable                        |
|--------------|------------------|-------------|-----------------------------------|
| Total Space: | 1,055 - 2,116 SF | Lease Rate: | \$1,350.00 - \$2,700.00 per month |