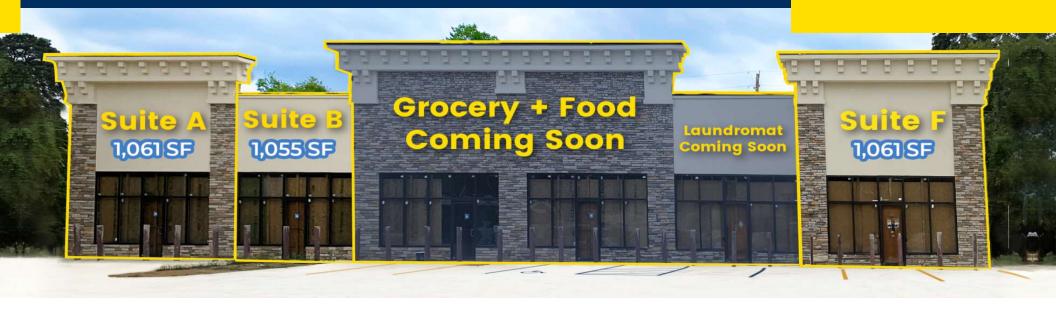

#### **Property Overview**

Available SF:

This newly constructed retail strip center, anchored by a prominent grocery store, offers a prime location with exceptional visibility and accessibility for retailers. Positioned on the corner of Line Avenue and Thornhill Avenue, the center boasts a modern façade and provides three available suites for lease, ranging from 1,055 to 1,061 square feet, with the option to combine up to 2,116 square feet of contiguous space. The property features 20 parking spaces to accommodate customers and enhance convenience. Situated just 0.4 miles from 1-49, this retail strip center benefits from a daily traffic count of 18,244, ensuring high visibility and robust customer engagement. The property is centrally located to the east of Interstate 49 and less than two blocks west of Line Avenue, placing it in an active, high-traffic area. This strategic location is poised to attract significant footfall and serve as a key retail hub in the community.

#### **Available Spaces**

|   | Suite   | Tenant    | Size (SF)        | Lease Type | Lease Rate                |
|---|---------|-----------|------------------|------------|---------------------------|
| • | Suite A | Available | 1,061 - 2,116 SF | Gross      | \$1,350 - 2,700 per month |
|   | Suite B | Available | 1,055 - 2,116 SF | Gross      | \$1,350 - 2,700 per month |