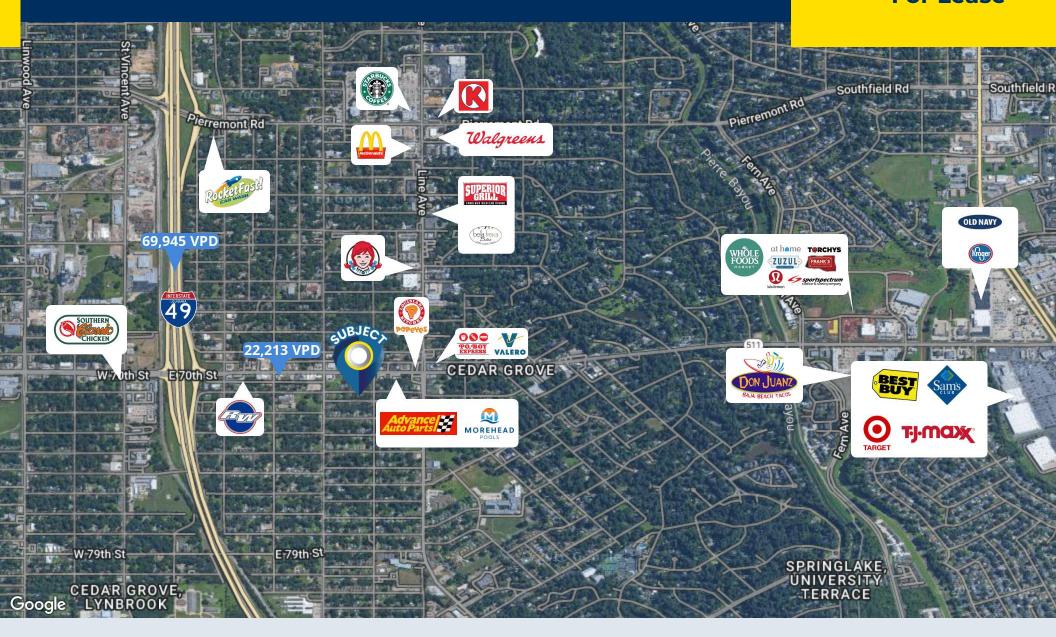

#### **Property Overview**

Available SF:

This newly constructed retail strip center, anchored by a prominent grocery store, offers a prime location with exceptional visibility and accessibility for retailers. Positioned on the corner of Line Avenue and Thornhill Avenue, the center boasts a modern façade and provides three available suites for lease, ranging from 1,055 to 1,061 square feet, with the option to combine up to 2,116 square feet of contiguous space. The property features 20 parking spaces to accommodate customers and enhance convenience. Situated just 0.4 miles from 1-49, this retail strip center benefits from a daily traffic count of 18,244, ensuring high visibility and robust customer engagement. The property is centrally located to the east of Interstate 49 and less than two blocks west of Line Avenue, placing it in an active, high-traffic area. This strategic location is poised to attract significant footfall and serve as a key retail hub in the community.