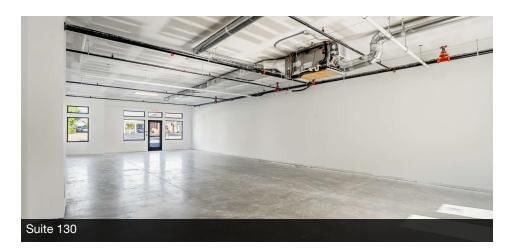

#### **PROPERTY HIGHLIGHTS**

- Available retail spaces providing a range of options to suit various business needs.
- · Potential uses: Financial, Insurance, Salon, Nails, and Deli
- Exciting opportunity for businesses to establish themselves in a thriving suburban area with a supportive community.
- · High-end apartments above retail units.
- Units will include private entrances, bathrooms, and base level HVAC and Electric.
- · Concrete flooring

#### **AVAILABLE SPACES**

| SUITE                | TENANT                    | SIZE     | TYPE | RATE                  |
|----------------------|---------------------------|----------|------|-----------------------|
| 124 Emmaus Rd, Ste A |                           |          |      |                       |
| 126 Emmaus Rd, Ste B | Available                 | 1,091 SF | NNN  | \$32.00 - 38.00 SF/yr |
| 128 Emmaus Rd, Ste C | Martinizing Cleaners      |          |      |                       |
| 130 Emmaus Rd, Ste D | Available                 | 1,560 SF | NNN  | \$32.00 - 38.00 SF/yr |
| 132 Emmaus Rd, Ste E | Winans Coffee & Chocolate | 1,498 SF |      |                       |