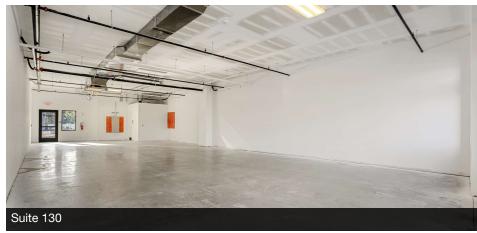

#### **PROPERTY HIGHLIGHTS**

- Available retail spaces providing a range of options to suit various business needs.
- · Potential uses: Financial, Insurance, Salon, Nails, and Deli
- Exciting opportunity for businesses to establish themselves in a thriving suburban area with a supportive community.
- · High-end apartments above retail units.
- Units will include private entrances, bathrooms, and base level HVAC and Electric.
- · Concrete flooring

#### **AVAILABLE SPACES**

| SUITE                | TENANT                    | SIZE     | TYPE | RATE                  |
|----------------------|---------------------------|----------|------|-----------------------|
| 124 Emmaus Rd, Ste A |                           |          |      |                       |
| 126 Emmaus Rd, Ste B | Available                 | 1,091 SF | NNN  | \$32.00 - 38.00 SF/yr |
| 128 Emmaus Rd, Ste C | Martinizing Cleaners      |          |      |                       |
| 130 Emmaus Rd, Ste D | Available                 | 1,560 SF | NNN  | \$32.00 - 38.00 SF/yr |
| 132 Emmaus Rd, Ste E | Winans Coffee & Chocolate | 1,498 SF |      |                       |