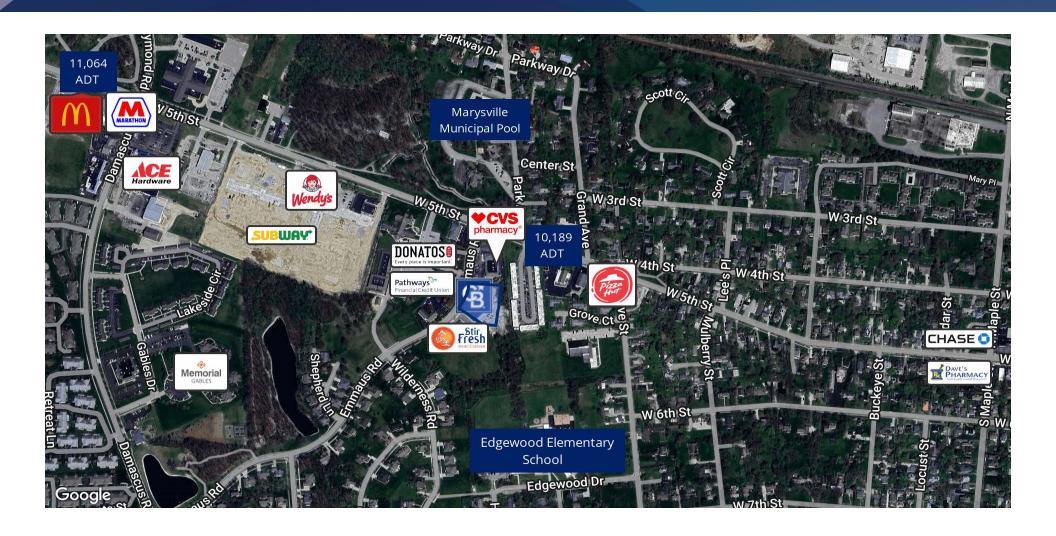

2020 American Community Survey (ACS)

| TRAFFIC COUNT                               | DIRECTION | YEAR | COUNT  |
|---------------------------------------------|-----------|------|--------|
| W 5TH ST                                    | 2-WAY     | 2022 | 10,189 |
| W 5TH ST 5TH ST E OF US33-36, IN MARYSVILLE | 2-WAY     | 2022 | 11,064 |
| RAYMOND RD                                  | 2-WAY     | 2022 | 3,269  |