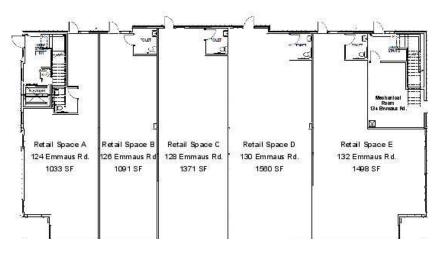

#### **AVAILABLE SPACES**

| SUITE                | TENANT                    | SIZE     | TYPE | RATE                  |
|----------------------|---------------------------|----------|------|-----------------------|
| 124 Emmaus Rd, Ste A |                           |          |      |                       |
| 126 Emmaus Rd, Ste B | Available                 | 1,091 SF | NNN  | \$32.00 - 38.00 SF/yr |
| 128 Emmaus Rd, Ste C | Martinizing Cleaners      |          |      |                       |
| 130 Emmaus Rd, Ste D | Available                 | 1,560 SF | NNN  | \$32.00 - 38.00 SF/yr |
| 132 Emmaus Rd, Ste E | Winans Coffee & Chocolate | 1,498 SF |      |                       |