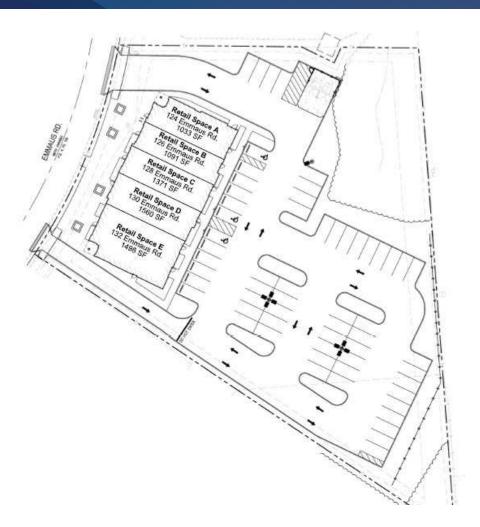

#### **AVAILABLE SPACES**

| SUITE                | TENANT                    | SIZE     | TYPE | RATE                  |
|----------------------|---------------------------|----------|------|-----------------------|
| 124 Emmaus Rd, Ste A |                           |          |      |                       |
| 126 Emmaus Rd, Ste B | Available                 | 1,091 SF | NNN  | \$32.00 - 38.00 SF/yr |
| 128 Emmaus Rd, Ste C | Martinizing Cleaners      |          |      |                       |
| 130 Emmaus Rd, Ste D | Available                 | 1,560 SF | NNN  | \$32.00 - 38.00 SF/yr |
| 132 Emmaus Rd, Ste E | Winans Coffee & Chocolate | 1,498 SF |      |                       |