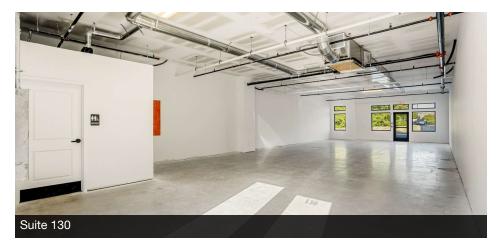

#### **PROPERTY HIGHLIGHTS**

- Available retail spaces providing a range of options to suit various business needs.
- · Potential uses: Financial, Insurance, Salon, Nails, and Deli
- Exciting opportunity for businesses to establish themselves in a thriving suburban area with a supportive community.
- · High-end apartments above retail units.
- Units will include private entrances, bathrooms, and base level HVAC and Electric.
- · Concrete flooring

#### **AVAILABLE SPACES**

| SUITE                | TENANT                    | SIZE     | TYPE | RATE                  |
|----------------------|---------------------------|----------|------|-----------------------|
| 124 Emmaus Rd, Ste A |                           |          |      |                       |
| 126 Emmaus Rd, Ste B | Available                 | 1,091 SF | NNN  | \$32.00 - 38.00 SF/yr |
| 128 Emmaus Rd, Ste C | Martinizing Cleaners      |          |      |                       |
| 130 Emmaus Rd, Ste D | Available                 | 1,560 SF | NNN  | \$32.00 - 38.00 SF/yr |
| 132 Emmaus Rd, Ste E | Winans Coffee & Chocolate | 1,498 SF |      |                       |