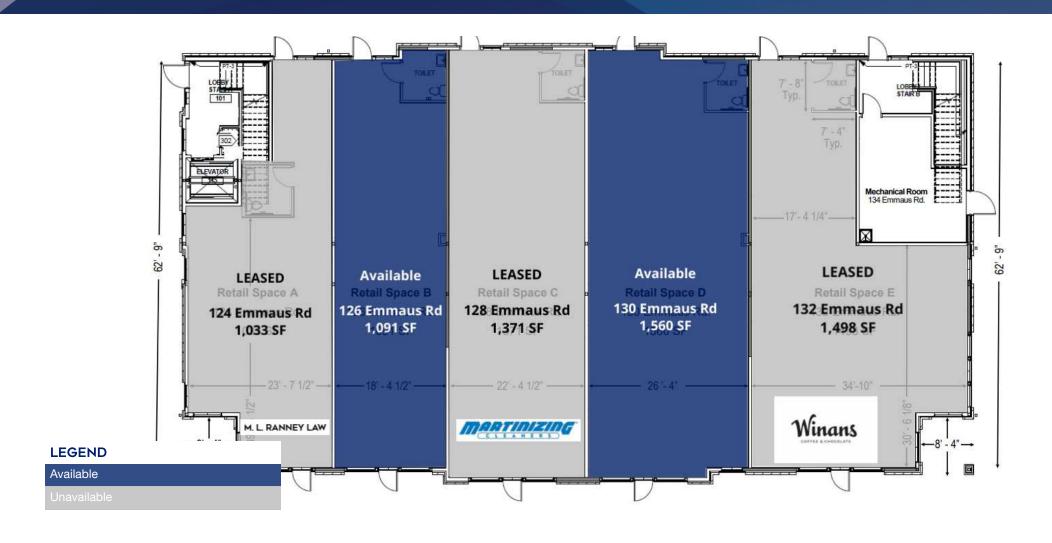

#### **PROPERTY HIGHLIGHTS**

- Available retail spaces providing a range of options to suit various business needs.
- · Potential uses: Financial, Insurance, Salon, Nails, and Deli
- Exciting opportunity for businesses to establish themselves in a thriving suburban area with a supportive community.
- · High-end apartments above retail units.
- Units will include private entrances, bathrooms, and base level HVAC and Electric.
- · Concrete flooring

#### OFFERING SUMMARY

| Lease Rate:    | \$32.00 - 38.00 SF/yr (NNN) |
|----------------|-----------------------------|
| Available SF:  | 1,091 - 1,560 SF            |
| Lot Size:      | 1.33 Acres                  |
| Building Size: | 6,553 SF                    |

#### **AVAILABLE SPACES**

| SUITE                | TENANT                    | SIZE     | TYPE | RATE                  |
|----------------------|---------------------------|----------|------|-----------------------|
| 124 Emmaus Rd, Ste A |                           |          |      |                       |
| 126 Emmaus Rd, Ste B | Available                 | 1,091 SF | NNN  | \$32.00 - 38.00 SF/yr |
| 128 Emmaus Rd, Ste C | Martinizing Cleaners      |          |      |                       |
| 130 Emmaus Rd, Ste D | Available                 | 1,560 SF | NNN  | \$32.00 - 38.00 SF/yr |
| 132 Emmaus Rd, Ste E | Winans Coffee & Chocolate | 1,498 SF |      |                       |