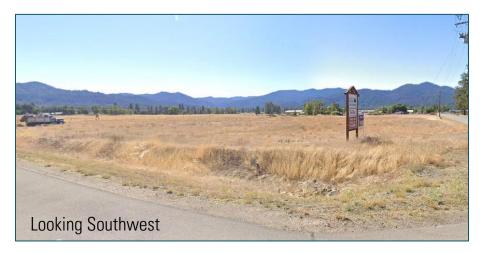

#### PROPERTY FEATURES \*

- ±7.57 Acres (329,749 SF)
- Asking Price: \$425,000 (\$1.28/SF)
- Corner parcel
- Ready to build site
- All utilities available
- Under-served community
- All frontage improvements on Tule Creek & Hwy 3 are in place
- Zoned General Commercial
- APN: 014-430-77