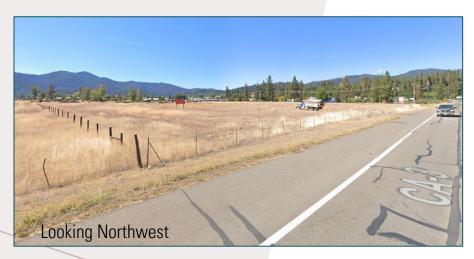

#### PROPERTY FEATURES \*

- ±7.57 Acres (329,749 SF)
- Asking Price: \$425,000 (\$1.28/SF)
- Corner parcel
- Ready to build site
- All utilities available
- Under-served community
- All frontage improvements on Tule Creek & Hwy 3 are in place
- Zoned General Commercial
- APN: 014-430-77