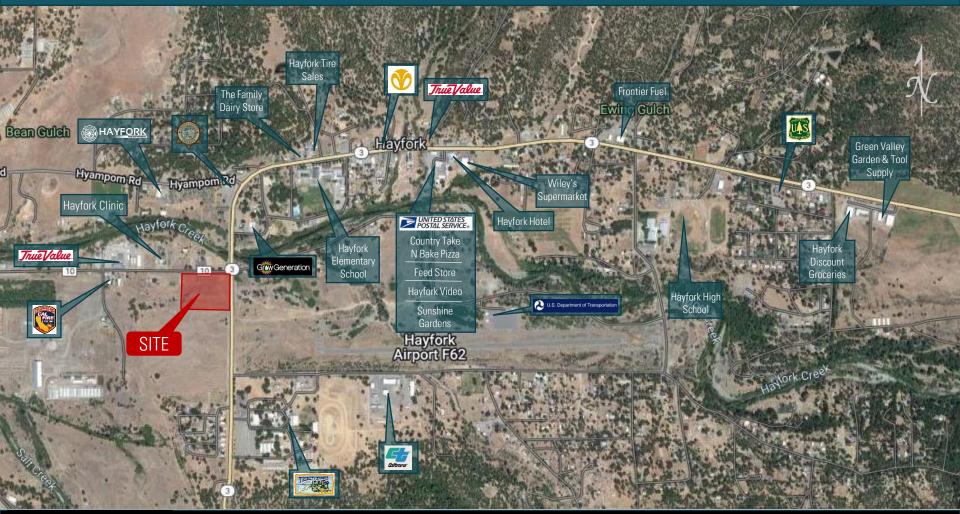

#### COMMERCIAL LAND

## 71 TULE CREEK ROAD, HAYFORK, CA

# FOR SALE

 $\pm 7.57 ACRES$ 





Ken Miller 530.768.1650 kenmiller@ncp-cre.com DRE #: 00818540 Vanessa Castaño 530.768.1650 vanessa@ncp-cre.com DRE #: 02104728

#### PROPERTY FEATURES \*

- ±7.57 Acres (329,749 SF)
- Asking Price: \$425,000 (\$1.28/SF)
- Corner parcel
- Ready to build site
- All utilities available
- Under-served community
- All frontage improvements on Tule Creek & Hwy 3 are in place
- Zoned General Commercial
- APN: 014-430-77



\* Buyer to independently verify



Ken Miller 530.768.1650 kenmiller@ncp-cre.com DRE #: 00818540 Vanessa Castaño 530.768.1650 vanessa@ncp-cre.com DRE #: 02104728



This is an excellent property for several needs in the Trinity County territory. The site is zoned "C-2 General Commercial". This broad and flexible zoning designation will support a number of business ventures