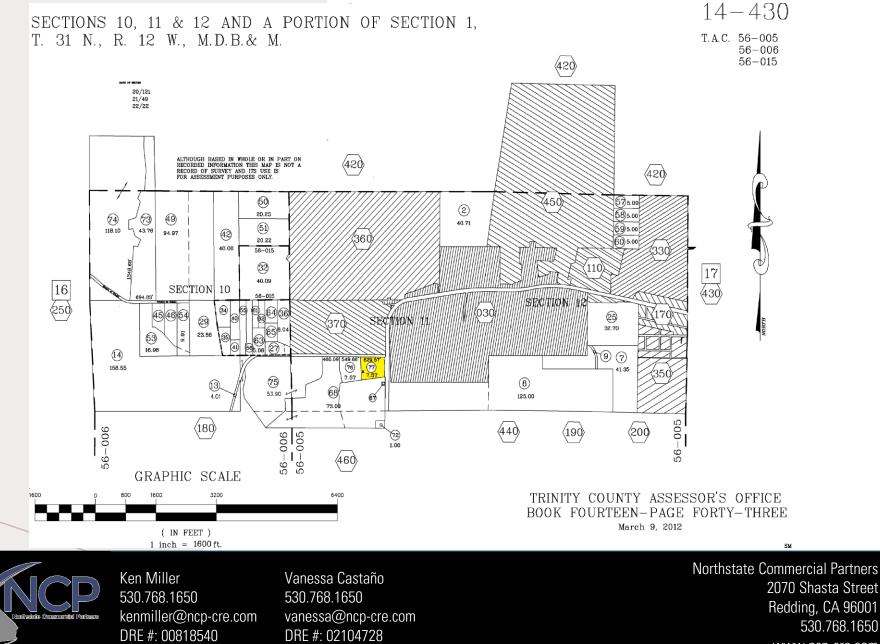

768.1650 kenmiller@ncp-cre.com DRE #: 00818540 Vanessa Castaño 530.768.1650 vanessa@ncp-cre.com DRE #: 02104728



This is an excellent property for several needs in the Trinity County territory. The site is zoned "C-2 General Commercial". This broad and flexible zoning designation will support a number of business ventures, including:

- Self-Storage
- Service Station
- Car Wash
- Equipment Sales and Rental Yard
- Lumber Yard
- Wholesale Distributor
- Single-Family Residential (in support of a primary business...call broker)
- Hotel

Call Broker for details on use permit conditions, setbacks, and other planning requirements

#### ZONING MAP





Ken Miller 530.768.1650 kenmiller@ncp-cre.com DRE #: 00818540 Vanessa Castaño 530.768.1650 vanessa@ncp-cre.com DRE #: 02104728

#### PARCEL MAP



www.ncp-cre.com

THE MAP IS NOT THE TERRITORY

### MAKE SURE YOU ARE WORKING WITH AN EXPERT THAT KNOWS THE MARKET

For all your Northstate commercial real estate needs, turn to the market leader. Northstate Commercial Partners brings over 70 years of combined experience to every assignment. Affiliations in the SIOR & ICSC,

Northstate Commercial Partners can help you achieve your real estate goals.

Meet the Team:



KEN MILLER DONNA POTTORFF DEBBIE WALL

DEBBIE WALL VANESSA CASTAÑO

Nichardine Composeder Parinese

Ken Miller 530.768.1650 kenmiller@ncp-cre.com DRE #: 00818540 Vanessa Castaño 530.768.1650 vanessa@ncp-cre.com DRE #: 02104728