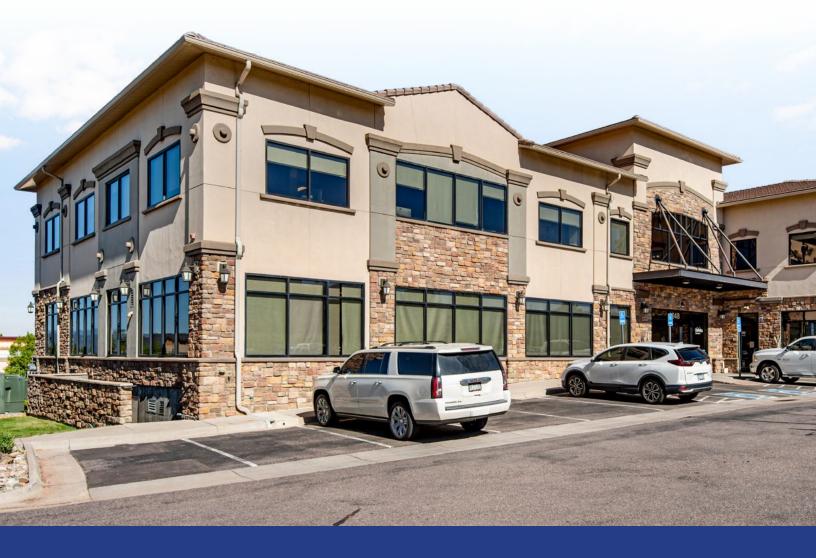

Premier class A office and medical office for lease in Castle Rock

The property provides excellent visibility, outstanding views, and convenient access to Interstate 25 via Founders Parkway.

Located at the SEC of Founders Parkway and Woodlands Boulevard, the property is surrounded by numerous food and service amenities within a few minutes drive.

While the space is currently being used as straight office, the suites can be easily converted into medical office.

5 minutes to AdventHealth Castle Rock Hospital.

| Address    | 4348 Woodlands Blvd                                                           |
|------------|-------------------------------------------------------------------------------|
| Available  | Suite 200 - 3,954 sf<br>(will subdivide to suit user)<br>Suite 135 - 2,039 sf |
| Term       | 7–10 years                                                                    |
| Lease rate | Contact broker                                                                |
| OpEx       | \$16.88 psf (2024)                                                            |
| Parking    | Free surface parking                                                          |