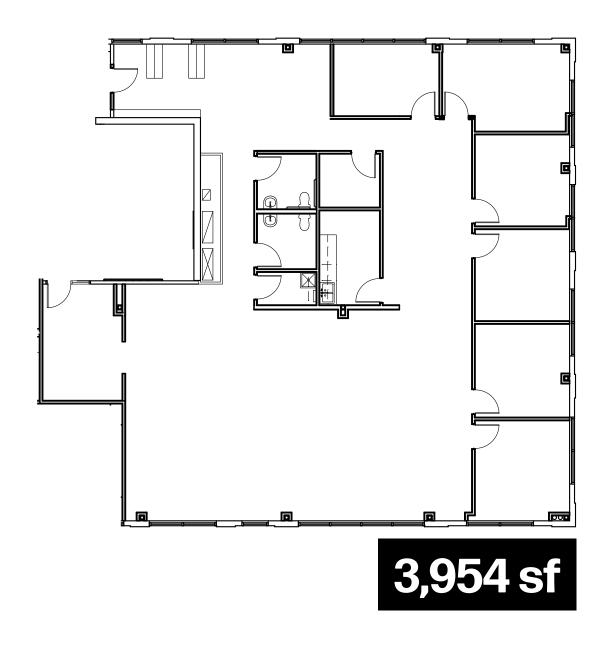

|
| Parking    | Free surface parking                                                          |









## Why Castle Rock?



A vibrant community of over 80,000 residents thrives in Castle Rock. With a projected 15% growth on the horizon, Castle Rock's population is on the rise.



The SafeWise annual Safest Cities report ranked Castle Rock No. 6 (up from No. 13 in 2023) safest city in Colorado.

Castle Rock offers easy access to both Downtown Denver and the Denver Tech Center, just a short drive away.

#### The community works to enhance the Town's self sufficiency and foster a strong local economy.



#### Location map





#### Suite 135 floor plan









#### Suite 135 photos





Suite 200 floor plan (will subdivide as needed)







#### Suite 200 photos