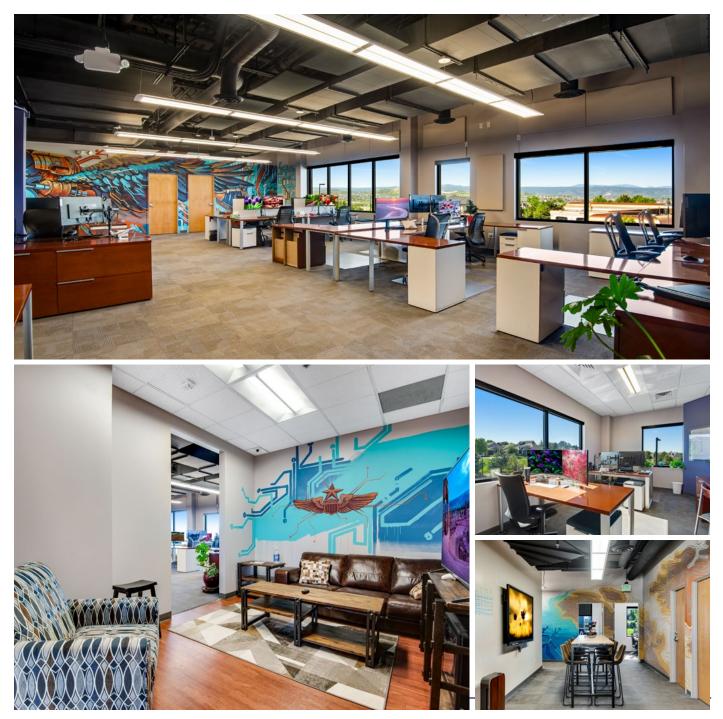

|
| Parking    | Free surface parking                                                          |









## Why Castle Rock?



A vibrant community of over 80,000 residents thrives in Castle Rock. With a projected 15% growth on the horizon, Castle Rock's population is on the rise.



The SafeWise annual Safest Cities report ranked Castle Rock No. 6 (up from No. 13 in 2023) safest city in Colorado.

Castle Rock offers easy access to both Downtown Denver and the Denver Tech Center, just a short drive away.

#### The community works to enhance the Town's self sufficiency and foster a strong local economy.



#### Location map





#### Suite 135 floor plan









#### Suite 135 photos





Suite 200 floor plan (will subdivide as needed)







#### Suite 200 photos