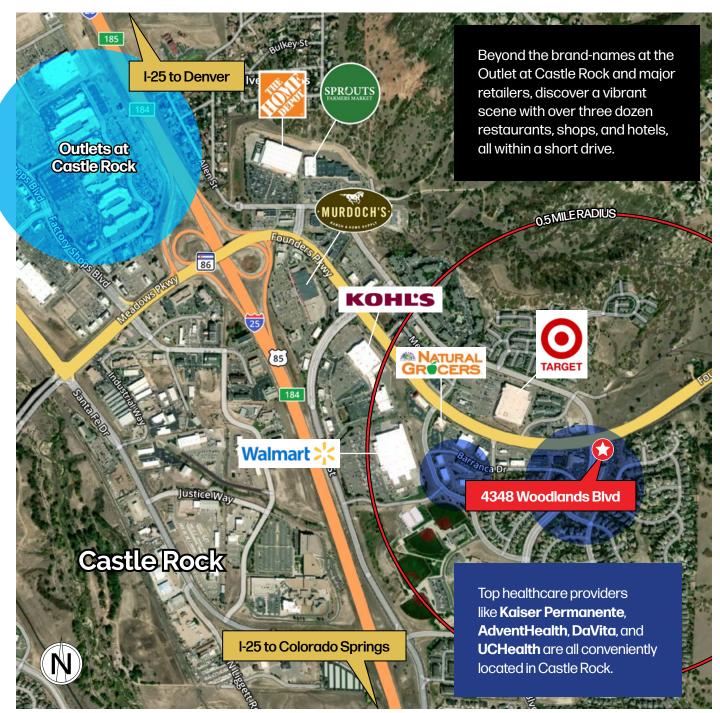

t broker                                                                |
| OpEx       | \$16.88 psf (2024)                                                            |
| Parking    | Free surface parking                                                          |









## Why Castle Rock?



A vibrant community of over 80,000 residents thrives in Castle Rock. With a projected 15% growth on the horizon, Castle Rock's population is on the rise.



The SafeWise annual Safest Cities report ranked Castle Rock No. 6 (up from No. 13 in 2023) safest city in Colorado.

Castle Rock offers easy access to both Downtown Denver and the Denver Tech Center, just a short drive away.

#### The community works to enhance the Town's self sufficiency and foster a strong local economy.



#### Location map





#### Suite 135 floor plan









#### Suite 135 photos





Suite 200 floor plan (will subdivide as needed)







#### Suite 200 photos