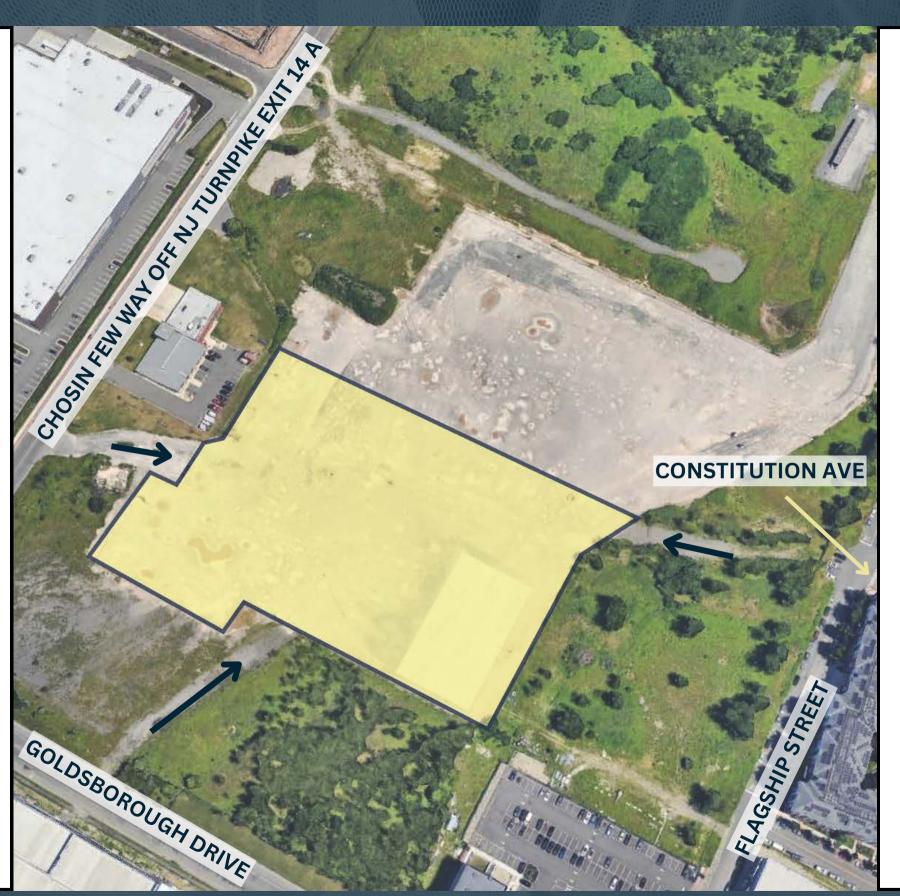

# LOT AREA

#### **PREMISES**

- Expansive 4-acre Lot: Ample space for storage and equipment/material staging
- Subdividable: Into 1-4 acre lots
- Accessible Layout: Convenient access from Chosen Few Way, Goldsborough Dr, and Flagship St, ensuring smooth ingress and egress for vehicles and machinery