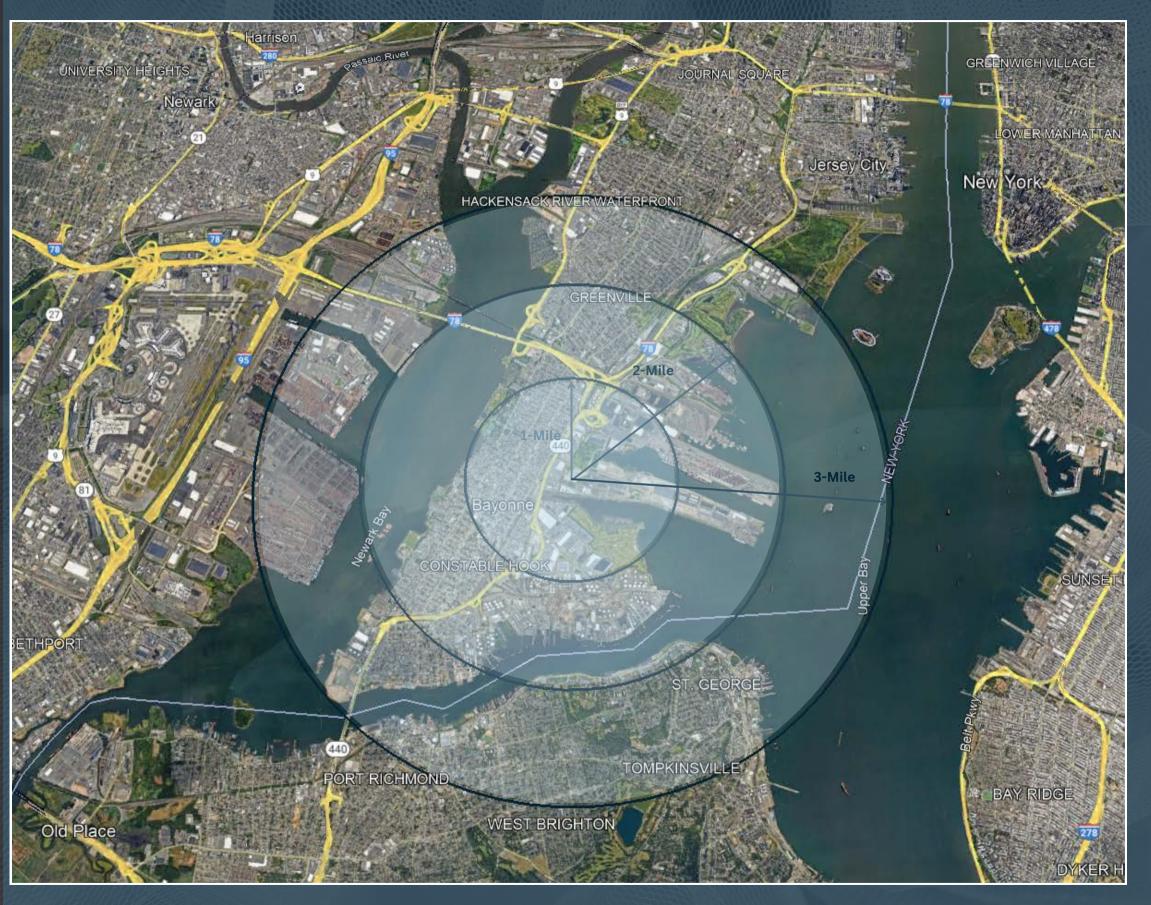

#### **LOCATION**

- Proximity to Key Facilities: Close to essential amenities, including ports, highways, and transportation hubs, facilitating seamless operations
  - ~1.5 Miles to Port Jersey; ~6.5 Miles to Port Newark; ~7.7 Miles to Port Elizabeth
  - ~2.3 Miles to I-78; ~5.4 Miles to I-95 and I-287
  - ~8.5 Miles to Goethals Bridge and Newark Liberty International Airport
  - ~7.1 Miles to Holland Tunnel; ~15.2
     Miles to Lincoln Tunnel

# DEMOGRAPHICS

|                         | 1-Mile    | 2-Mile    | 3-Mile    |
|-------------------------|-----------|-----------|-----------|
| Total Population        | 23,196    | 88,181    | 173,138   |
| Average Age             | 37.5      | 37.9      | 37.1      |
| Average Age (Men)       | 37.3      | 36.1      | 35.4      |
| Average Age<br>(Female) | 40.9      | 40.7      | 39.2      |
|                         |           |           |           |
|                         | 1-Mile    | 2-Mile    | 3-Mile    |
| Total Households        | 9,337     | 35,395    | 70,072    |
| Persons per HH          | 2.6       | 2.7       | 2.4       |
| Average HH Income       | \$94,321  | \$81,134  | \$74,374  |
| Average House Value     | \$346,813 | \$326,668 | \$322,332 |