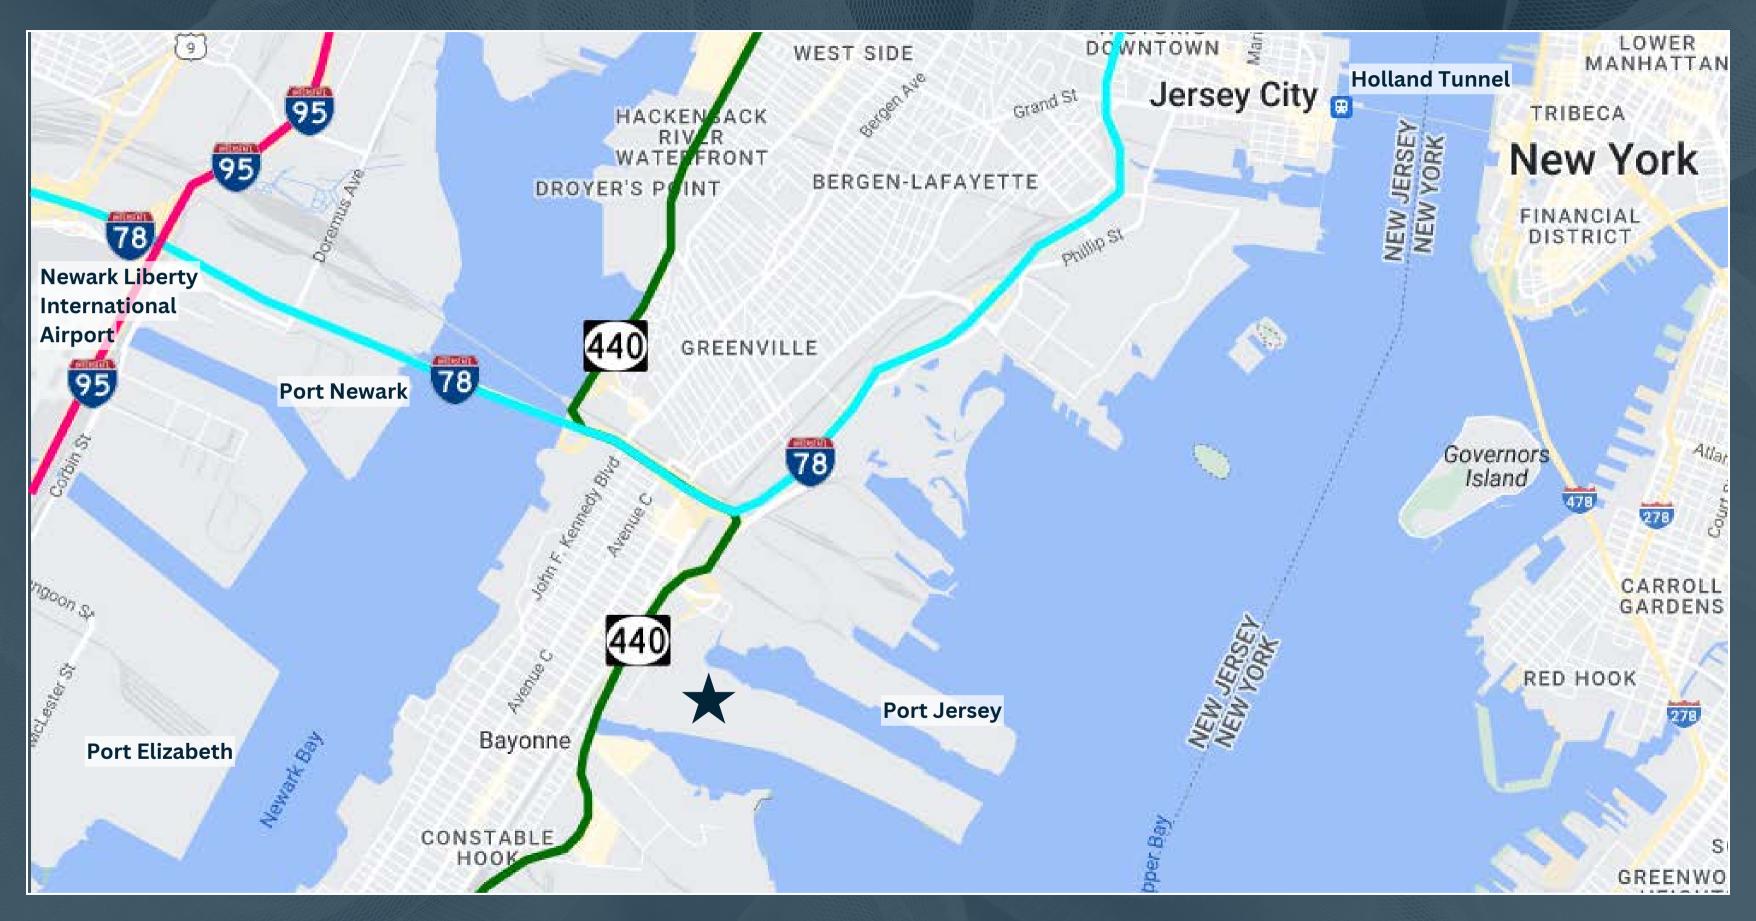

#### **LOCATION**

- Proximity to Key Facilities: Close to essential amenities, including ports, highways, and transportation hubs, facilitating seamless operations
  - ~1.5 Miles to Port Jersey; ~6.5 Miles to Port Newark; ~7.7 Miles to Port Elizabeth
  - ~2.3 Miles to I-78; ~5.4 Miles to I-95 and I-287
  - ~8.5 Miles to Goethals Bridge and Newark Liberty International Airport
  - ~7.1 Miles to Holland Tunnel; ~15.2
     Miles to Lincoln Tunnel