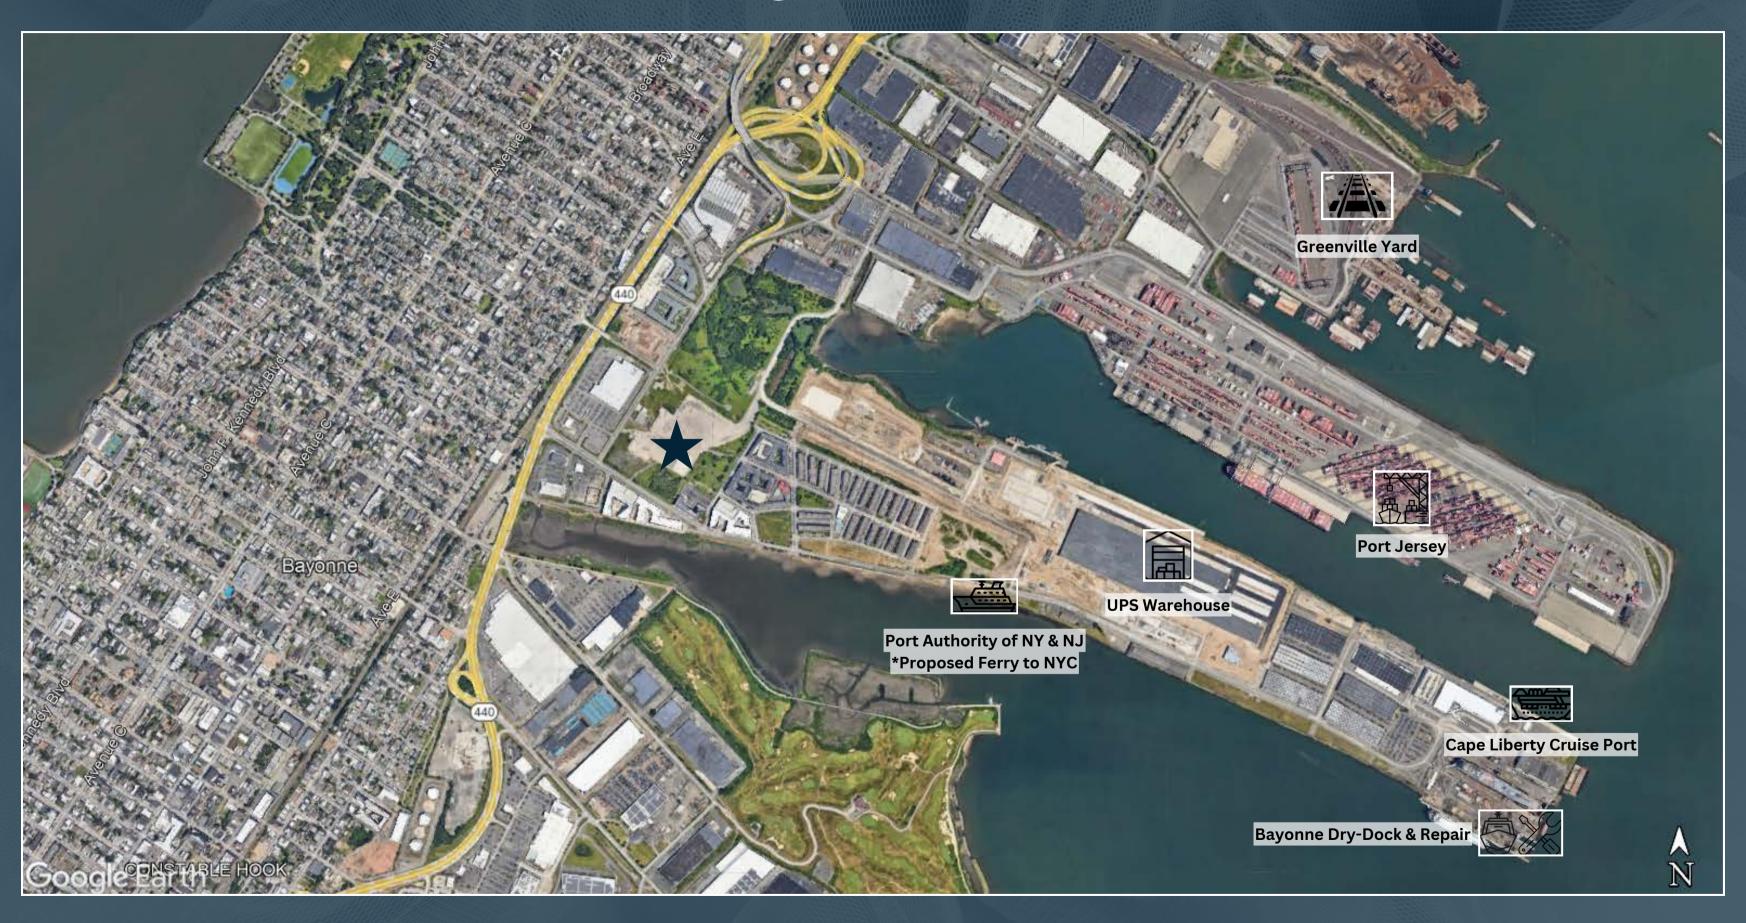

#### **LOCATION**

- Proximity to Key Facilities: Close to essential amenities, including ports, highways, and transportation hubs, facilitating seamless operations
  - ~1.5 Miles to Port Jersey; ~6.5 Miles to Port Newark; ~7.7 Miles to Port Elizabeth
  - ~2.3 Miles to I-78; ~5.4 Miles to I-95 and I-287
  - ~8.5 Miles to Goethals Bridge and Newark Liberty International Airport
  - ~7.1 Miles to Holland Tunnel; ~15.2
     Miles to Lincoln Tunnel