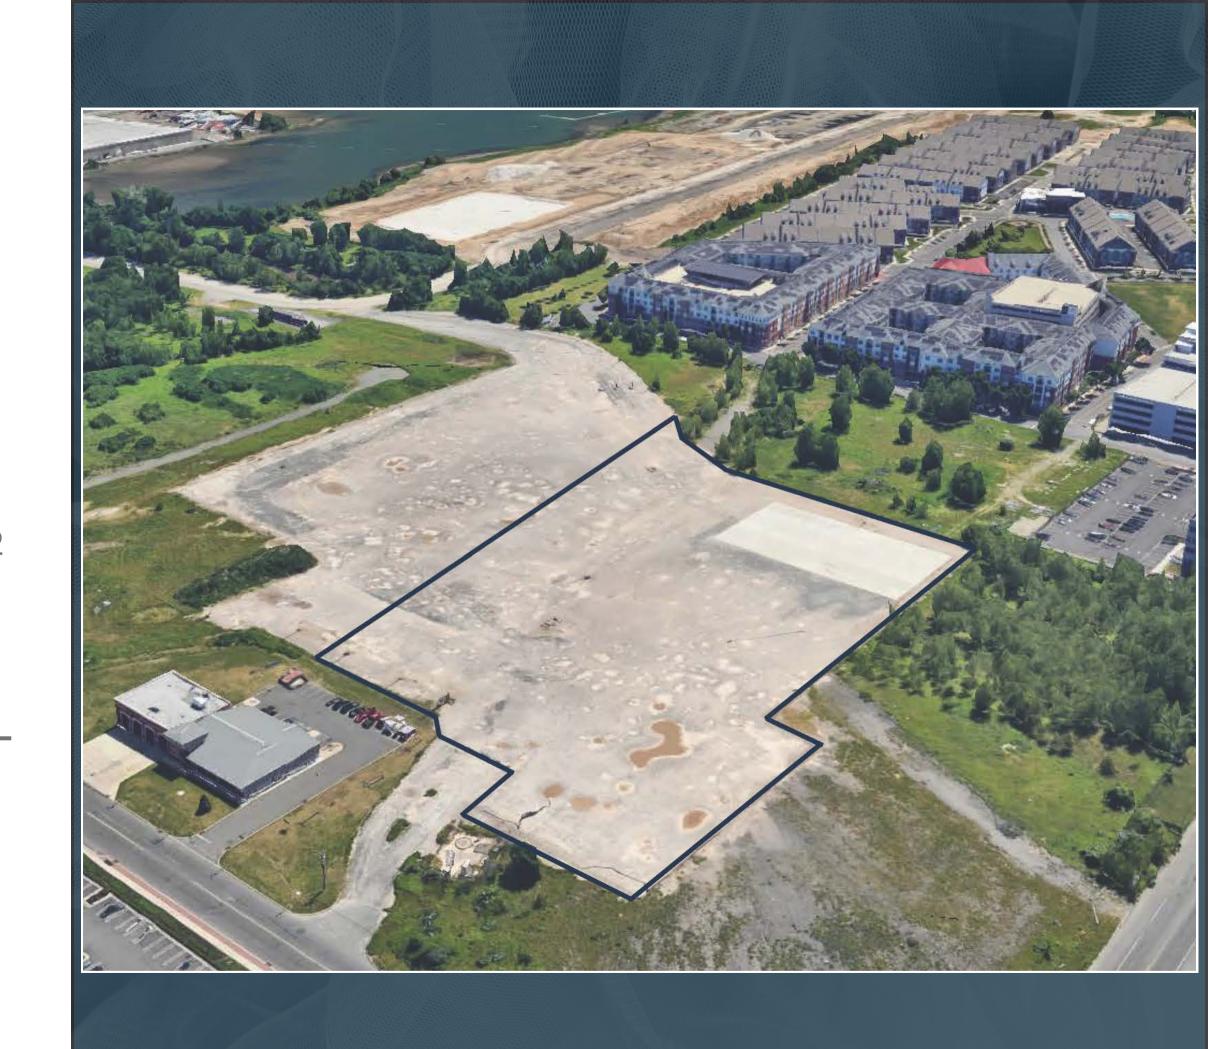

# LOT AREA

#### **PREMISES**

- Expansive 4-acre Lot: Ample space for storage and equipment/material staging
- Subdividable: Into 1-4 acre lots
- Accessible Layout: Convenient access from Chosen Few Way, Goldsborough Dr, and Flagship St, ensuring smooth ingress and egress for vehicles and machinery