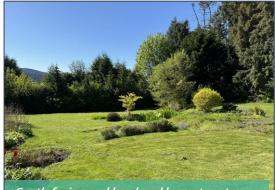

Gently sloping, well manicured greenspace

South-facing and bordered by mature trees