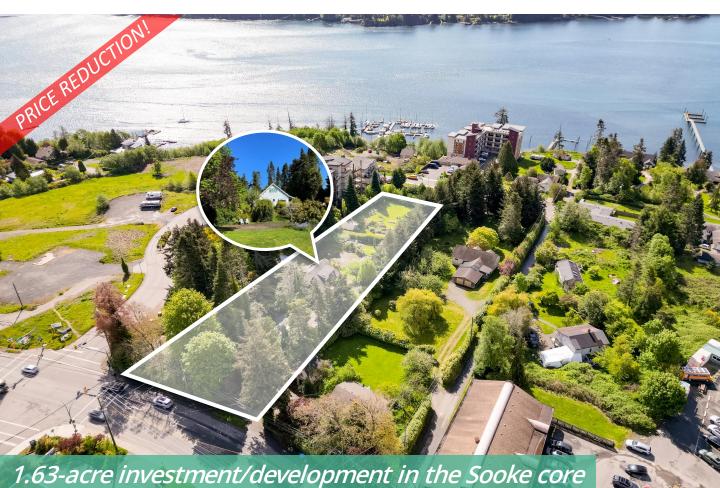

## For Sale 6605 Sooke Road Sooke, British Columbia, Canada

Beautiful secluded house waiting for a savvy opportunist to invest in this 1.63 acre property located in the heart of Sooke, BC, Vancouver Island, Canada. The town center core allows for multi-family, mixed-use commercial, hotel and more. The 1912 refurbished character home with 4,038 sq. ft. was in the past a bed and breakfast, tea house restaurant, gift shop, office. There are and law many opportunities while waiting to cash in on the inevitable development potential of this amazing jewel of Sooke.

#### AVAILABLE AREA 1.63 acres

**PROPERTY TAXES (2023)** \$7,495

## ASKING PRICE \$3,750,000 \$2,880,000

## Location

The subject property is located on the Sooke Road and Goodmere Road in the core of picturesque Sooke. With south facing views of the basin, the property is in close proximity to existing amenities and numerous approved higher density projects.