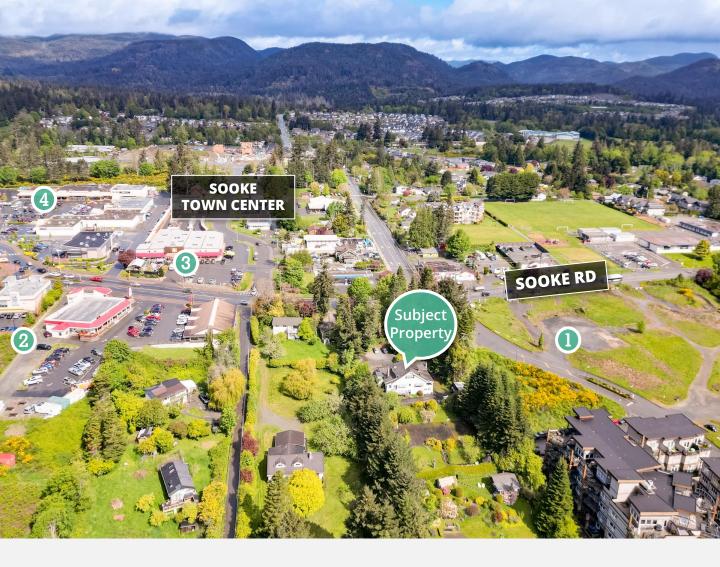

## **Points of Interest**

- 1. Harbour View Mixed Use Development, 16,000 sf of commercial and 98 residential units (approved)
- 2. 6645-6647 Sooke 17,500 sf of commercial space and 240 residential units (planned)
- 3. Home Hardware
- 4. Evergreen Centre