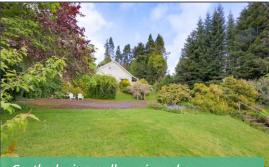

Gently sloping, well manicured greenspace

South-facing and bordered by mature trees