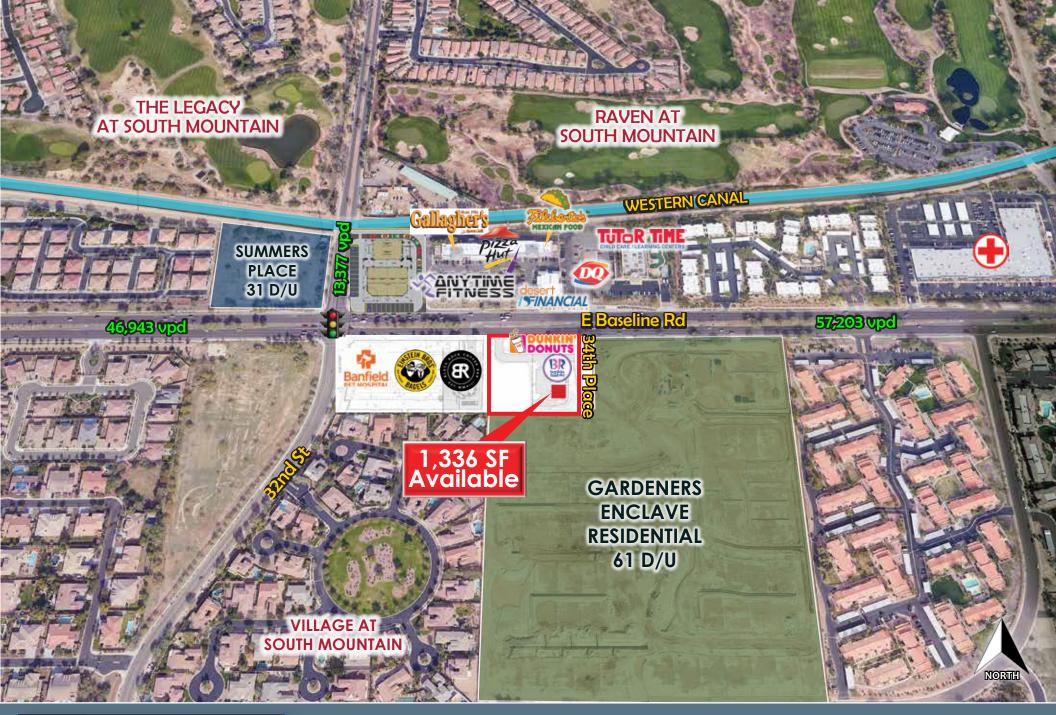

#### **PROPERTY HIGHLIGHTS**

- ± 1,336 SF space available
- Tenant improvement allowance available
- Strong traffic counts along Baseline Road with over 57,000 VPD
- Great visibility from Dunkin' Donuts daily drive-thru traffic
- Adjacent development project includes Black Rock Coffee, Banfield Pet Hospital and Einstein's Bagels