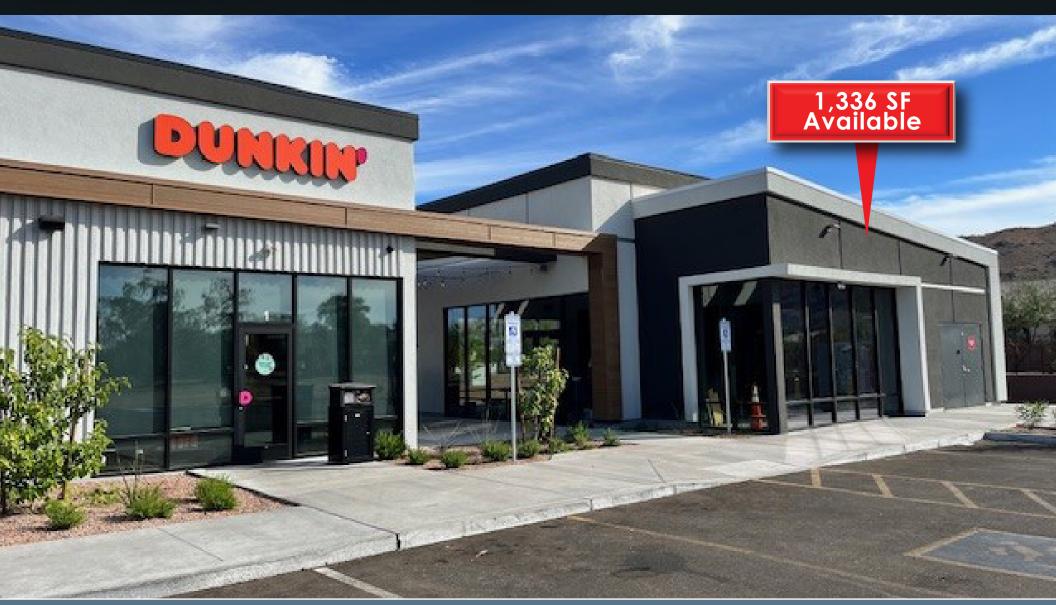

#### **PROPERTY HIGHLIGHTS**

- ± 1,336 SF space available
- Tenant improvement allowance available
- Strong traffic counts along Baseline Road with over 57,000 VPD
- Great visibility from Dunkin' Donuts daily drive-thru traffic
- Adjacent development project includes Black Rock Coffee, Banfield Pet Hospital and Einstein's Bagels