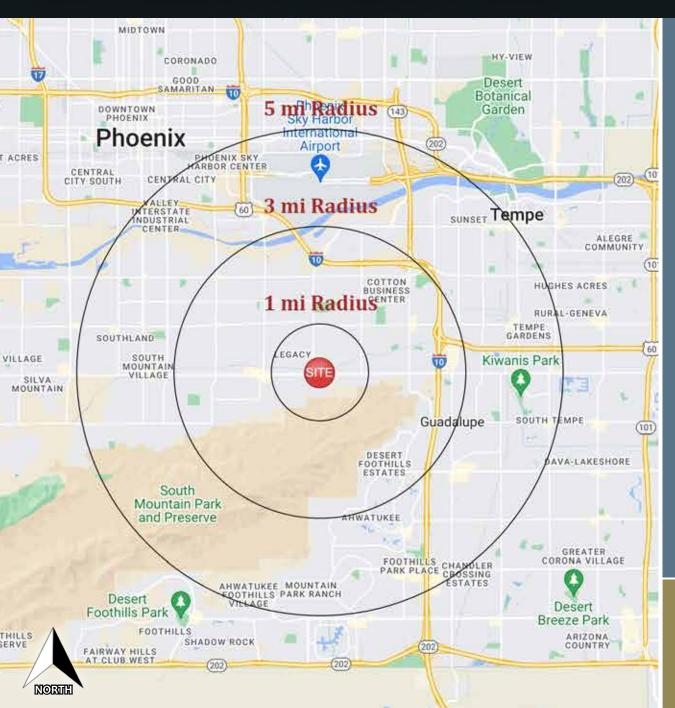

### 2023 Demographics

Sites USA

| ESTIN       | ATED POPUI  | LATION     |
|-------------|-------------|------------|
| 7,681       | 83,005      | 230,488    |
| 1 MI        | 3 MI        | 5 MI       |
| ESTIM       | ATED HOUSE  | HOLDS      |
| 3,312       | 29,688      | 86,815     |
| 1 MI        | 3 MI        | 5 MI       |
| AVE         | RAGE HH INC | COME       |
| \$131,934   | \$114,972   | \$112,199  |
| 1 MI        | 3 MI        | 5 MI       |
| DAY         |             | ATION      |
| 3,829       | 87,525      | 235,814    |
| 1 MI        | 3 MI        | 5 MI       |
| RAFFIC CO   | OUNTS       |            |
| Baseline Ro | bad         | 57,203 VPD |
| 32nd Stree  | t           | 13,377 VPD |