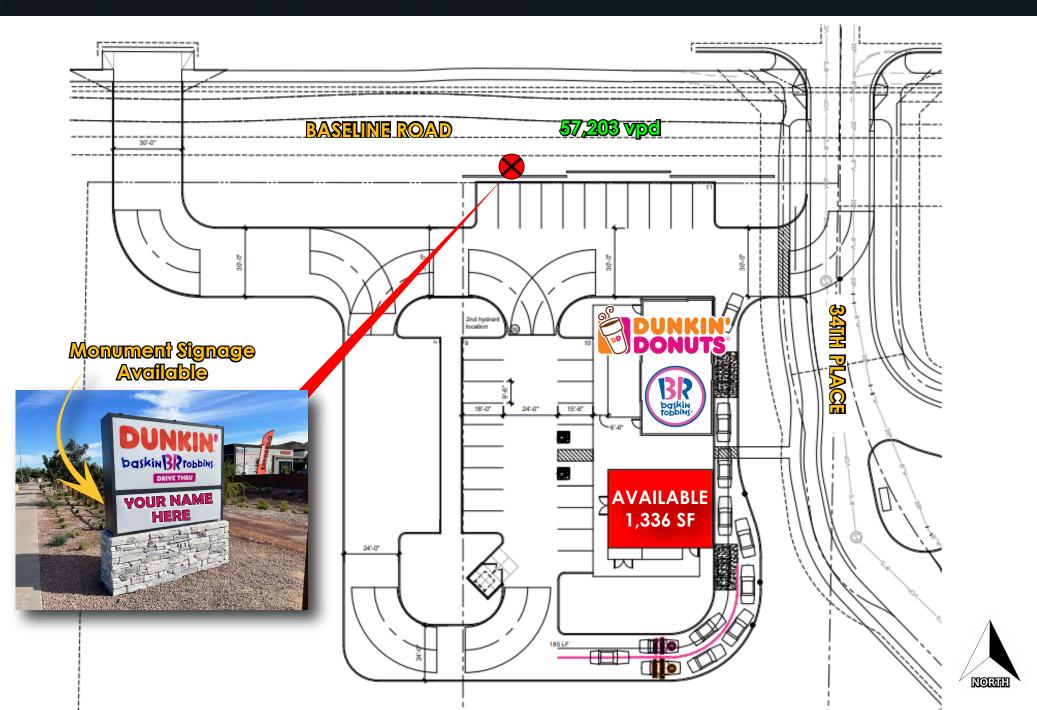

#### **PROPERTY HIGHLIGHTS**

- ± 1,336 SF space available
- Tenant improvement allowance available
- Strong traffic counts along Baseline Road with over 57,000 VPD
- Great visibility from Dunkin' Donuts daily drive-thru traffic
- Adjacent development project includes Black Rock Coffee, Banfield Pet Hospital and Einstein's Bagels