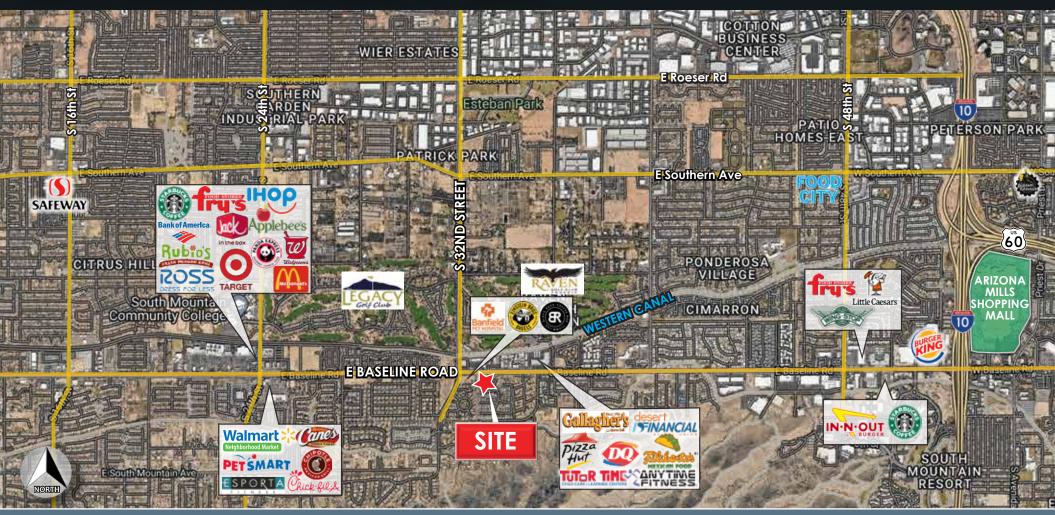

#### 3333 E. Baseline Rd | Phoenix, AZ 85042

#### E/SEC 32nd St & Baseline Rd

#### **PROPERTY HIGHLIGHTS**

- ± 1,336 SF space available
- Tenant improvement allowance available
- Strong traffic counts along Baseline Road with over 57,000 VPD
- Great visibility from Dunkin' Donuts daily drive-thru traffic
- Adjacent development project includes Black Rock Coffee, Banfield Pet Hospital and Einstein's Bagels