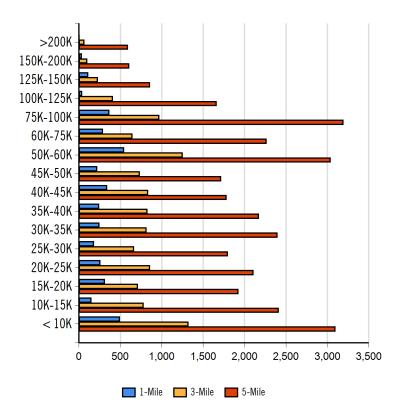

# Radius Median Household Income 1-Mile \$40,001.00 3-Mile \$40,906.67 5-Mile \$41,622.08 Radius Average Household Income 1-Mile \$41,694.27 3-Mile \$45,945.73

11859 Pecos Street; Suite 200 Westminster, CO 80234 | 303-452-3300

| Radius | Aggregate Household Income |
|--------|----------------------------|
| 1-Mile | \$170,101,393.06           |
| 3-Mile | \$498,075,209.42           |
| 5-Mile | \$1,647,101,140.44         |

# INCOME BY HOUSEHOLD