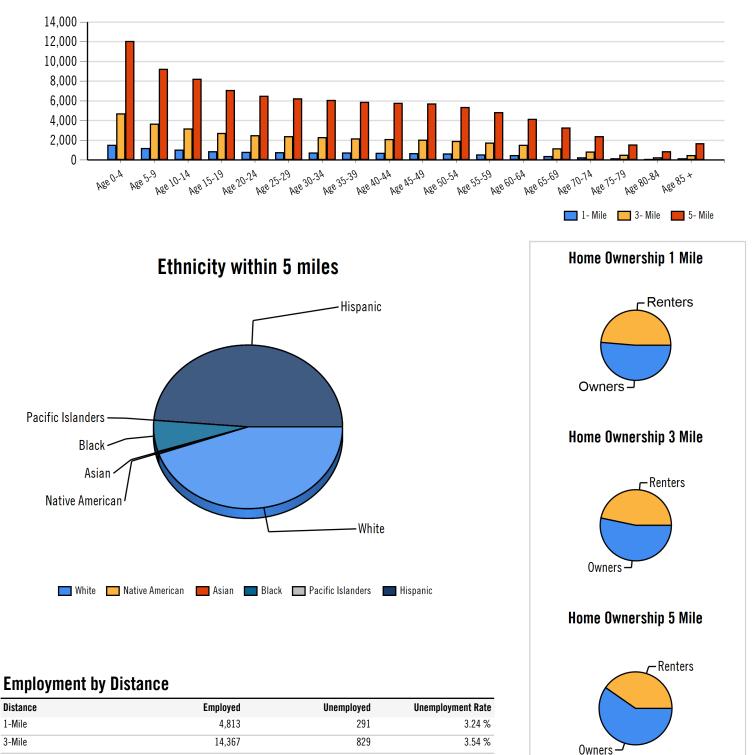

### Population

| Distance | Male   | Female | Total  |
|----------|--------|--------|--------|
| 1- Mile  | 6,247  | 5,967  | 12,214 |
| 3- Mile  | 18,599 | 18,023 | 36,622 |
| 5- Mile  | 49,017 | 48,294 | 97,311 |

### Population by Distance and Age (2020)

40,971

5-Mile

MOODY'S Catylist

This information supplied herein is from sources we deem reliable. It is provided without any representation, warranty or guarantee, expressed or implied as to its accuracy. Prospective Buyer or Tenant should conduct an independent investigation and verification of all matters deemed to be material, including, but not limited to, statements of income and expenses. Consult your attorney, accountant, or other prof. advisor.

### Labor & Income

|        | Agriculture | Mining | Construction | Manufacturing | Wholesale | Retail | Transportaion | Information | Professional | Utility | Hospitality | Pub-Admin | Other |
|--------|-------------|--------|--------------|---------------|-----------|--------|---------------|-------------|--------------|---------|-------------|-----------|-------|
| 1-Mile | 0           | 31     | 895          | 238           | 233       | 731    | 403           | 81          | 430          | 640     | 535         | 145       | 326   |
| 3-Mile | 20          | 60     | 2,368        | 1,212         | 717       | 1,902  | 1,153         | 194         | 1,564        | 2,232   | 1,473       | 371       | 826   |
| 5-Mile | 104         | 271    | 4,871        | 3,537         | 1,826     | 4,544  | 2,411         | 1,123       | 5,215        | 7,121   | 4,056       | 1,390     | 3,087 |

### Education

5-Mile

|                  | 1-Mile | 3-mile | 5-mile |
|------------------|--------|--------|--------|
| Pop > 25         | 6,640  | 19,762 | 54,100 |
| High School Grad | 1,892  | 6,034  | 15,658 |
| Some College     | 1,105  | 3,641  | 8,945  |
| Associates       | 219    | 760    | 2,672  |
| Bachelors        | 198    | 725    | 3,768  |
| Masters          | 59     | 292    | 1,181  |
| Prof. Degree     | 68     | 201    | 712    |
| Doctorate        | 58     | 191    | 540    |