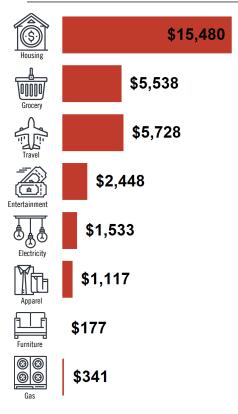

# HH SPENDING

KW - Preferred Realty | Westminster

## **Expenditures**

|                                     | 1-Mile      | %       | 3-Mile      | %       | 5-Mile        | %       |
|-------------------------------------|-------------|---------|-------------|---------|---------------|---------|
| Total Expenditures                  | 154,059,332 |         | 450,428,708 |         | 1,338,485,507 |         |
| Average annual household            | 38,978      |         | 39,696      |         | 40,584        |         |
| Food                                | 5,236       | 13.43 % | 5,319       | 13.40 % | 5,411         | 13.33 % |
| Food at home                        | 3,603       |         | 3,608       |         | 3,655         |         |
| Cereals and bakery products         | 510         |         | 509         |         | 517           |         |
| Cereals and cereal products         | 182         |         | 182         |         | 185           |         |
| Bakery products                     | 328         |         | 327         |         | 332           |         |
| Meats poultry fish and eggs         | 741         |         | 738         |         | 744           |         |
| Beef                                | 176         |         | 173         |         | 172           |         |
| Pork                                | 135         |         | 134         |         | 135           |         |
| Poultry                             | 140         |         | 140         |         | 141           |         |
| Fish and seafood                    | 114         |         | 117         |         | 118           |         |
| Eggs                                | 60          |         | 60          |         | 61            |         |
| Dairy products                      | 353         |         | 356         |         | 360           |         |
| Fruits and vegetables               | 710         |         | 718         |         | 732           |         |
| Fresh fruits                        | 103         |         | 104         |         | 107           |         |
| Processed vegetables                | 143         |         | 143         |         | 145           |         |
| Sugar and other sweets              | 135         |         | 134         |         | 134           |         |
| Fats and oils                       | 114         |         | 114         |         | 116           |         |
| Miscellaneous foods                 | 679         |         | 681         |         | 689           |         |
| Nonalcoholic beverages              | 321         |         | 318         |         | 320           |         |
| Food away from home                 | 1,632       |         | 1,711       |         | 1,756         |         |
| Alcoholic beverages                 | 254         |         | 263         |         | 272           |         |
| Housing                             | 14,796      | 37.96 % | 14,849      | 37.41 % | 15,164        | 37.36 % |
| Shelter                             | 8,890       |         | 8,934       |         | 9,118         |         |
| Owned dwellings                     | 4,811       |         | 4,969       |         | 5,092         |         |
| Mortgage interest and charges       | 2,308       |         | 2,426       |         | 2,501         |         |
| Property taxes                      | 1,605       |         | 1,656       |         | 1,694         |         |
| Maintenance repairs                 | 898         |         | 887         |         | 895           |         |
| Rented dwellings                    | 3,497       |         | 3,359       |         | 3,403         |         |
| Other lodging                       | 580         |         | 605         |         | 621           |         |
| Utilities fuels                     | 3,697       |         | 3,648       |         | 3,713         |         |
| Natural gas                         | 331         |         | 331         |         | 336           |         |
| Electricity                         | 1,533       |         | 1,498       |         | 1,522         |         |
| Fuel oil                            | 134         |         | 133         |         | 136           |         |
| Telephone services                  | 1,135       |         | 1,124       |         | 1,146         |         |
| Water and other public services     | 563         |         | 560         |         | 570           |         |
| Household operations                | 924         | 2.37 %  | 947         | 2.39 %  | 974           | 2.40 %  |
| Personal services                   | 234         | 2.07 /0 | 251         | 2.03 /0 | 263           | 2.40 /0 |
| Other household expenses            | 689         |         | 696         |         | 710           |         |
| Housekeeping supplies               | 501         |         | 504         |         | 510           |         |
| Laundry and cleaning supplies       | 142         |         | 142         |         | 144           |         |
| Other household products            | 283         |         | 287         |         | 290           |         |
| Postage and stationery              | 75          |         | 74          |         | 75            |         |
| Household furnishings               | 73          |         | 814         |         | 848           |         |
| Household textiles                  | 58          |         | 62          |         | 64            |         |
|                                     | 147         |         | 157         |         | 169           |         |
| Furniture                           | 147         |         | 137         |         | 109           |         |
| Floor coverings<br>Major appliances |             |         |             |         |               |         |
| Major appliances                    | 124         |         | 122 76      |         | 126           |         |
| Small appliances                    | 76          |         |             |         | 76            |         |
| Miscellaneous                       | 360         | 2 70 9/ | 377         | 0 71 0/ | 391           | 0.00.0/ |
| Apparel and services                | 1,051       | 2.70 %  | 1,074       | 2.71 %  | 1,091         | 2.69 %  |
| Men and boys                        | 177         |         | 193         |         | 199           |         |
| Men 16 and over                     | 140         |         | 156         |         | 162           |         |
| Boys 2 to 15                        | 37          |         | 37          |         | 36            |         |
| Women and girls                     | 397         |         | 397         |         | 403           |         |

# **Expenditures (Continued)**

|                                   | 1-Mile      | %       | 3-Mile      | %       | 5-Mile        | %       |
|-----------------------------------|-------------|---------|-------------|---------|---------------|---------|
| Total Expenditures                | 154,059,332 |         | 450,428,708 |         | 1,338,485,507 |         |
| Average annual household          | 38,978      |         | 39,696      |         | 40,584        |         |
| Transportation                    | 5,343       | 13.71 % | 5,466       | 13.77 % | 5,599         | 13.80 % |
| Vehicle purchases                 | 1,093       |         | 1,183       |         | 1,221         |         |
| Cars and trucks new               | 533         |         | 585         |         | 599           |         |
| Cars and trucks used              | 530         |         | 568         |         | 590           |         |
| Gasoline and motor oil            | 1,844       |         | 1,835       |         | 1,867         |         |
| Other vehicle expenses            | 2,090       |         | 2,102       |         | 2,153         |         |
| Vehicle finance charges           | 136         |         | 136         |         | 141           |         |
| Maintenance and repairs           | 712         |         | 726         |         | 739           |         |
| Vehicle insurance                 | 1,005       |         | 992         |         | 1,019         |         |
| Vehicle rental leases             | 235         |         | 248         |         | 253           |         |
| Public transportation             | 314         |         | 345         |         | 357           |         |
| Health care                       | 3,137       | 8.05 %  | 3,157       | 7.95 %  | 3,220         | 7.93 %  |
| Health insurance                  | 2,127       |         | 2,118       |         | 2,154         |         |
| Medical services                  | 598         |         | 617         |         | 636           |         |
| Drugs                             | 311         |         | 320         |         | 324           |         |
| Medical supplies                  | 99          |         | 101         |         | 103           |         |
| Entertainment                     | 2,276       | 5.84 %  | 2,333       | 5.88 %  | 2,385         | 5.88 %  |
| Fees and admissions               | 352         |         | 386         |         | 397           |         |
| Television radios                 | 915         |         | 901         |         | 917           |         |
| Pets toys                         | 830         |         | 853         |         | 868           |         |
| Personal care products            | 490         |         | 504         |         | 518           |         |
| Reading                           | 44          |         | 44          |         | 45            |         |
| Education                         | 889         |         | 922         |         | 933           |         |
| Tobacco products                  | 407         |         | 389         |         | 389           |         |
| Miscellaneous                     | 648         | 1.66 %  | 644         | 1.62 %  | 650           | 1.60 %  |
| Cash contributions                | 1,117       |         | 1,088       |         | 1,113         |         |
| Personal insurance                | 3,285       |         | 3,637       |         | 3,788         |         |
| Life and other personal insurance | 128         |         | 131         |         | 134           |         |
| Pensions and Social Security      | 3,157       |         | 3,505       |         | 3,654         |         |