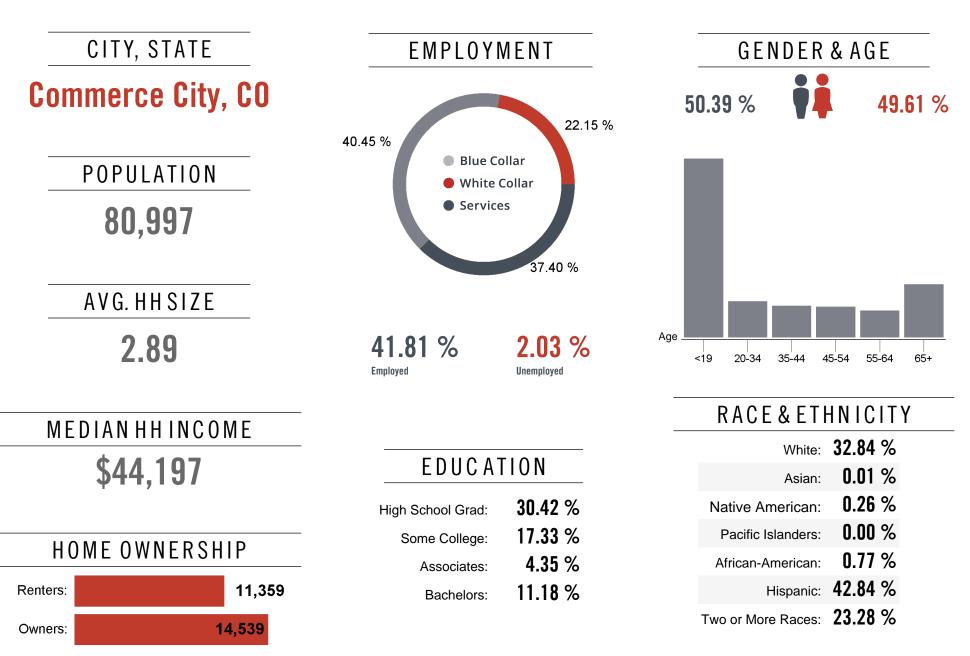

# Location Facts & Demographics

Demographics are determined by a 10 minute drive from 0 63rd Avenue & Ivy St, Commerce City, C0 80022

**Catylist** Research

### Population

| Distance | Male   | Female | Total  |
|----------|--------|--------|--------|
| 1- Mile  | 6,247  | 5,967  | 12,214 |
| 3- Mile  | 18,599 | 18,023 | 36,622 |
| 5- Mile  | 49,017 | 48,294 | 97,311 |

### Labor & Income

|        | Agriculture | Mining | Construction | Manufacturing | Wholesale | Retail | Transportaion | Information | Professional | Utility | Hospitality | Pub-Admin | Other |
|--------|-------------|--------|--------------|---------------|-----------|--------|---------------|-------------|--------------|---------|-------------|-----------|-------|
| 1-Mile | 0           | 31     | 895          | 238           | 233       | 731    | 403           | 81          | 430          | 640     | 535         | 145       | 326   |
| 3-Mile | 20          | 60     | 2,368        | 1,212         | 717       | 1,902  | 1,153         | 194         | 1,564        | 2,232   | 1,473       | 371       | 826   |
| 5-Mile | 104         | 271    | 4,871        | 3,537         | 1,826     | 4,544  | 2,411         | 1,123       | 5,215        | 7,121   | 4,056       | 1,390     | 3,087 |

### Education

5-Mile

|                  | 1-Mile | 3-mile | 5-mile |
|------------------|--------|--------|--------|
| Pop > 25         | 6,640  | 19,762 | 54,100 |
| High School Grad | 1,892  | 6,034  | 15,658 |
| Some College     | 1,105  | 3,641  | 8,945  |
| Associates       | 219    | 760    | 2,672  |
| Bachelors        | 198    | 725    | 3,768  |
| Masters          | 59     | 292    | 1,181  |
| Prof. Degree     | 68     | 201    | 712    |
| Doctorate        | 58     | 191    | 540    |

### Tapestry

| Vacant Ready For Rent<br>Teen's<br>Expensive Homes<br>Mobile Homes | 25 %<br>70 % | 37 %  | 54 %  |
|--------------------------------------------------------------------|--------------|-------|-------|
| Expensive Homes                                                    | 70 %         |       |       |
| •                                                                  | 10 /0        | 78 %  | 91 %  |
| Mobile Homes                                                       | 0 %          | 17 %  | 10 %  |
|                                                                    | 76 %         | 71 %  | 67 %  |
| New Homes                                                          | 35 %         | 46 %  | 61 %  |
| New Households                                                     | 56 %         | 66 %  | 79 %  |
| Military Households                                                | 0 %          | 2 %   | 7 %   |
| Households with 4+ Cars                                            | 91 %         | 101 % | 97 %  |
| Public Transportation Users                                        | 36 %         | 48 %  | 140 % |
| Young Wealthy Households                                           | 27 %         | 19 %  | 33 %  |