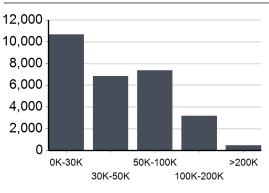

# INCOME BY HOUSEHOLD

# Radius Median Household Income 1-Mile \$40,001.00 3-Mile \$40,906.67 5-Mile \$41,622.08 Radius Average Household Income 1-Mile \$41,694.27 3-Mile \$45,945.73

11859 Pecos Street; Suite 200 Westminster, CO 80234 | 303-452-3300

| Radius | Aggregate Household Income |
|--------|----------------------------|
| 1-Mile | \$170,101,393.06           |
| 3-Mile | \$498,075,209.42           |
| 5-Mile | \$1,647,101,140.44         |