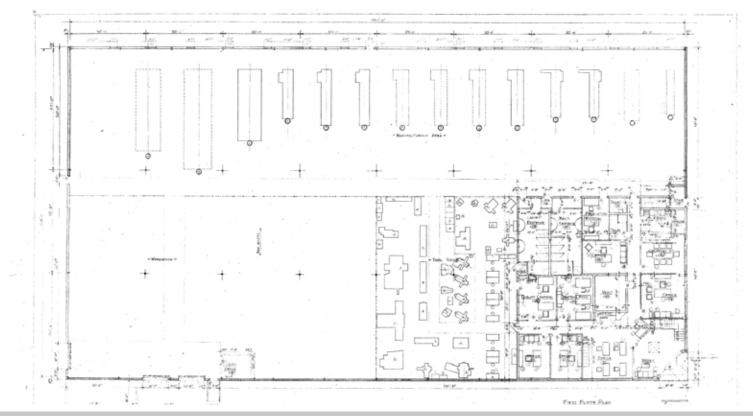

## STRUCTURE

| Building Sq.Ft.:    | 31,200 +/-                    | Office Sq.Ft.:  | 4,225 +/- SF                      |
|---------------------|-------------------------------|-----------------|-----------------------------------|
| Structure:          | Masonry                       | Warehouse HVAC: | AC throughout the building        |
| Loading:            | 2 Dock High/1 Drive In        | Floor:          | Concrete                          |
| Clear Ht.:          | 20'                           | Taxes (2023):   | \$21,595.21                       |
| Electrical Service: | 3000 amp / 480 volt / 3 phase | Parking:        | 24 Spaces                         |
| Roof:               | Built-up                      | Year Built:     | 1978                              |
| Sprinkler:          | Wet                           | Column Spacing: | 47' × 30'                         |
| Lights:             | LED                           | Features:       | 10-Ton bridge crane and bus ducts |
|                     |                               | Sale Price:     | \$3,900,000                       |