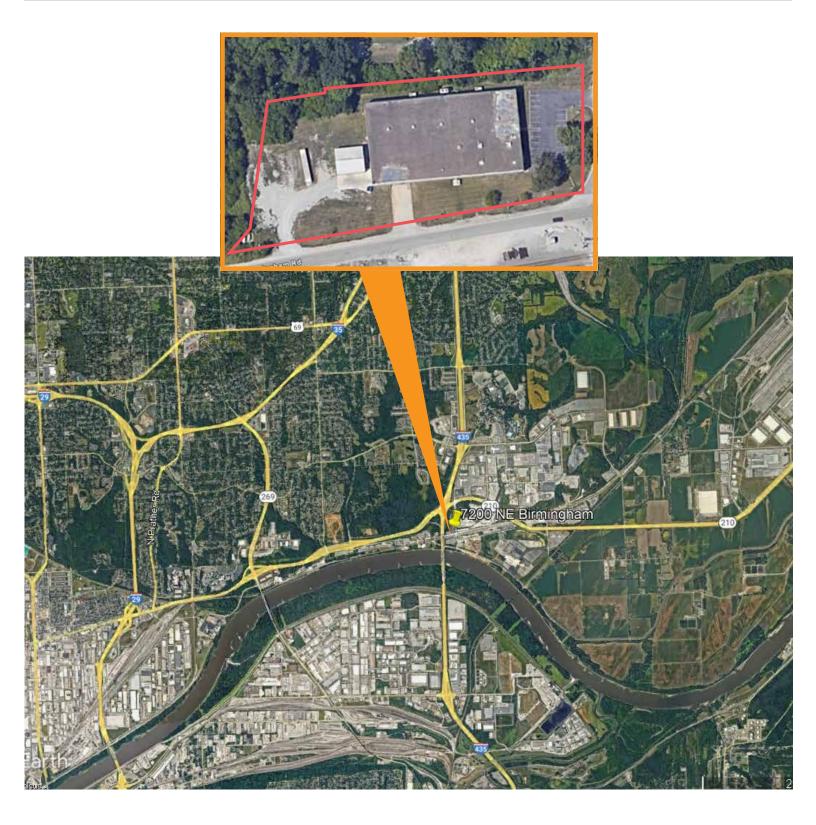

# FOR SALE OR LEASE

7200 NE Birmingham | Kansas City, MO

### SITE

Size:

2.42 +/- Acres

UTILITIES

| Electricity: | Evergy       |  |
|--------------|--------------|--|
| Gas:         | MGE          |  |
| San sewer:   | City of KCMO |  |
| Water:       | City of KCMO |  |