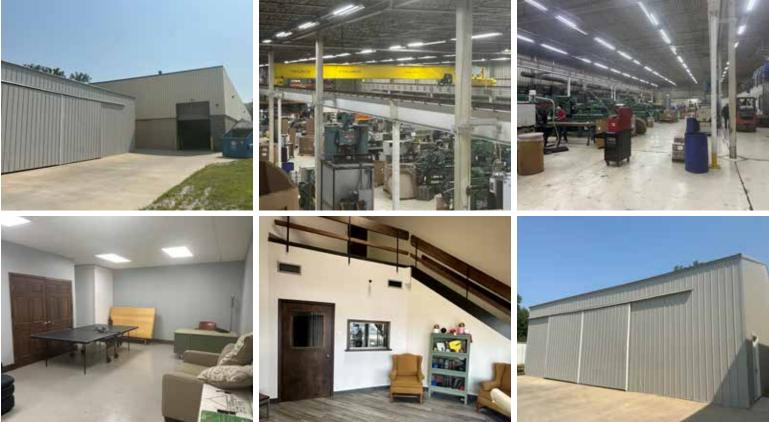

# FOR SALE OR LEASE

7200 NE Birmingham | Kansas City, MO

# **31,200<sup>+</sup>/\_** Square Feet

### **Property Highlights**

- 4,225 +/- SF office space
- 2 Dock-high doors
- 1 Drive-in doors
- 2.42 +/- Acres
- 20' Ceiling clearance
- 3,000 Amps 480/277 volt, 3 phase power
- Seller to leaseback property for 8–12 months or do delayed closing

## STRUCTURE

| Building Sq.Ft.:    | 31,200 +/-                    | Office Sq.Ft.:  | 4,225 +/- SF                      |
|---------------------|-------------------------------|-----------------|-----------------------------------|
| Structure:          | Masonry                       | Warehouse HVAC: | AC throughout the building        |
| Loading:            | 2 Dock High/1 Drive In        | Floor:          | Concrete                          |
| Clear Ht.:          | 20'                           | Taxes (2023):   | \$21,595.21                       |
| Electrical Service: | 3000 amp / 480 volt / 3 phase | Parking:        | 24 Spaces                         |
| Roof:               | Built-up                      | Year Built:     | 1978                              |
| Sprinkler:          | Wet                           | Column Spacing: | 47' × 30'                         |
| Lights:             | LED                           | Features:       | 10-Ton bridge crane and bus ducts |
|                     |                               | Sale Price:     | \$3,900,000                       |